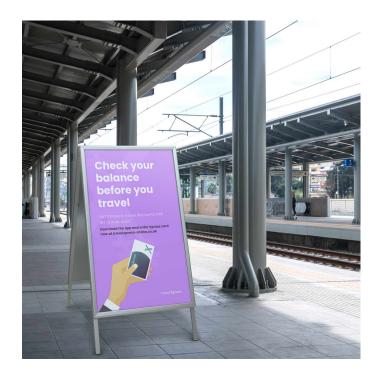

**Double Royal A Board Pavement Sign** 

### **Short Description**

- Double Royal size A board for rail and transport hubs
- A-board pavement sign in double royal size: 635mm x 1016mm (25" x 40")
- Easy poster change snap-open-and-shut frame with poster covers.

#### Double Royal size A-board for rail operators

The new addition to our range of pavement signs is the Double Royal size A Board. Designed to create an impact in big spaces and be seen from afar or whilst on the move, this printing size has been used almost exclusively by underground and railway companies for the past 100 years but is now increasingly popular with entertainment venues and outdoor retail settings.

- Double Royal poster size is 40 inches high x 25 inches wide (1016 mm x 635 mm).
- Designed for railway and transport hub platforms and concourses
- Also perfect for large hospitality and entertainment venues
- Excellent for eye-catching promotions in outdoor retail centres
- Quick and easy poster change
- Poster protectors included
- Robust pavement sign for heavy footfall areas