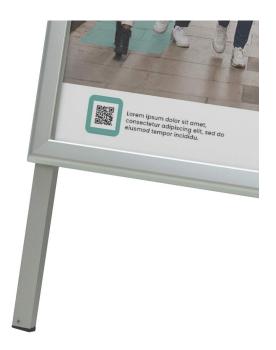

### **Short Description**

- Double Royal size A board for rail and transport hubs
- A-board pavement sign in double royal size: 635mm x 1016mm (25" x 40")
- Easy poster change snap-open-and-shut frame with poster covers.

- Double Royal poster size is 40 inches high x 25 inches wide (1016 mm x 635 mm).
- Designed for railway and transport hub platforms and concourses
- Also perfect for large hospitality and entertainment venues
- Excellent for eye-catching promotions in outdoor retail centres
- Quick and easy poster change
- Poster protectors included
- Robust pavement sign for heavy footfall areas