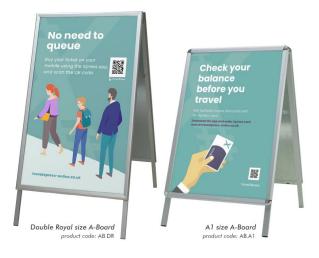

**Double Royal A Board Pavement Sign** 

### **Short Description**

- Double Royal size A board for rail and transport hubs
- A-board pavement sign in double royal size: 635mm x 1016mm (25" x 40")
- Easy poster change snap-open-and-shut frame with poster covers.

#### Double Royal size A-board for rail operators

The new addition to our range of pavement signs is the Double Royal size A Board. Designed to create an impact in big spaces and be seen from afar or whilst on the move, this printing size has been used almost exclusively by underground and railway companies for the past 100 years but is now increasingly popular with entertainment venues and outdoor retail settings.

- Double Royal poster size is 40 inches high x 25 inches wide (1016 mm x 635 mm).
- Designed for railway and transport hub platforms and concourses
- Also perfect for large hospitality and entertainment venues
- Excellent for eye-catching promotions in outdoor retail centres
- Quick and easy poster change
- Poster protectors included
- Robust pavement sign for heavy footfall areas

| More Information       | A board sign double royal<br>Pavement signs have long been used as a good value<br>promotional tool in large indoor or outdoor spaces. The<br>Double Royal A board pavement sign has been designed<br>as part of a new range of products aimed at the transport<br>industry, where being seen from distance and/or whilst<br>on the move is a particular issue. This is a sizeable and<br>robust sign holder that will cope well in heavy footfall<br>areas and provides the print space to ensure that font<br>sizes for communicating information can meet signage<br>service level agreements. |
|------------------------|---------------------------------------------------------------------------------------------------------------------------------------------------------------------------------------------------------------------------------------------------------------------------------------------------------------------------------------------------------------------------------------------------------------------------------------------------------------------------------------------------------------------------------------------------------------------------------------------------|
| Product Dimensions     | Double Royal size<br>Closed height = 1195mm<br>Open height = 1050mm<br>Width = 675mm<br>Poster frame = 1016mm x 635mm (40 inches high x 25<br>inches wide)<br>Please note that this makes the A board a substantial<br>piece of equipment!                                                                                                                                                                                                                                                                                                                                                        |
| Delivery and Returns   | <ul> <li>We offer a choice of delivery options tailored to the goods selected and your location, calculated for you automatically in the Checkout. When feasible, you will be offered options for Free, Economy or Next Day delivery.</li> <li>Any product returned by the purchaser must be unused and in its original packaging, which should be unmarked. If goods are received damaged or faulty we will take care of the problem.</li> <li>For detailed information about Delivery charges or Returns and refund policies, please click on the links below.</li> </ul>                       |
| Include in Google Feed | Yes                                                                                                                                                                                                                                                                                                                                                                                                                                                                                                                                                                                               |
| Postable               | No                                                                                                                                                                                                                                                                                                                                                                                                                                                                                                                                                                                                |
| Small parcel           | No                                                                                                                                                                                                                                                                                                                                                                                                                                                                                                                                                                                                |
| Oversize               | No                                                                                                                                                                                                                                                                                                                                                                                                                                                                                                                                                                                                |