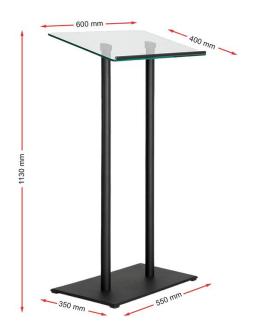

# **Additional Information**

| More Information          | Specification for the Glass Podium  • Height - 1115mm (115cm)  • Depth - 345mm (34.5cm)  • Width - 600mm (60cm)  Display area size - 600mm(w) x 400mm (h)                                                                                                                                                                                                                                                                                                                                                                                                                         |
|---------------------------|-----------------------------------------------------------------------------------------------------------------------------------------------------------------------------------------------------------------------------------------------------------------------------------------------------------------------------------------------------------------------------------------------------------------------------------------------------------------------------------------------------------------------------------------------------------------------------------|
| Assembly and Installation | Simple DIY assembly with instructions included                                                                                                                                                                                                                                                                                                                                                                                                                                                                                                                                    |
| Delivery and Returns      | <ul> <li>• We offer a choice of delivery options tailored to the goods selected and your location, calculated for you automatically in the Checkout. When feasible, you will be offered options for Free, Economy or Next Day delivery.</li> <li>• Any product returned by the purchaser must be unused and in its original packaging, which should be unmarked. If goods are received damaged or faulty we will take care of the problem.</li> <li>• For detailed information about Delivery charges or Returns and refund policies, please click on the links below.</li> </ul> |
| Include in Google Feed    | Yes                                                                                                                                                                                                                                                                                                                                                                                                                                                                                                                                                                               |
| Postable                  | No                                                                                                                                                                                                                                                                                                                                                                                                                                                                                                                                                                                |
| Small parcel              | No                                                                                                                                                                                                                                                                                                                                                                                                                                                                                                                                                                                |
| Oversize                  | No                                                                                                                                                                                                                                                                                                                                                                                                                                                                                                                                                                                |