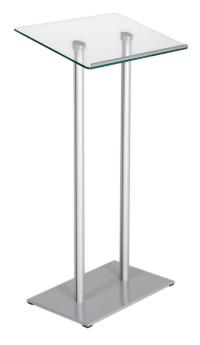

## **Glass Podium**

### **Short Description**

- Stylish podium stand for delivering talks or displaying information
- Free standing podium with 8mm tempered glass display area
- Angled top with document stopper for easy reading/browsing

#### **Glass Podium Stand**

This high-quality glass podium stand offers a contemporary and stylish way to present your product catalogue, menu or information or looks great on stage at a conference or in a lecture hall. The metal base and bars look sleek but provide superb stability whilst the glass top is angled for a perfect reading or browsing experience. Choose one of these lovely podium stands to create a professional and contemporary greeting stand for visitors and customers.

- Strong 8mm tempered glass display area, angled for a perfect reading experience
- Features a document stopper/lip to keep your documents on the display area
- Robust and stable base and legs with soft rubber feet to protect your floor surface Available in cool silver or contemporary black finishes