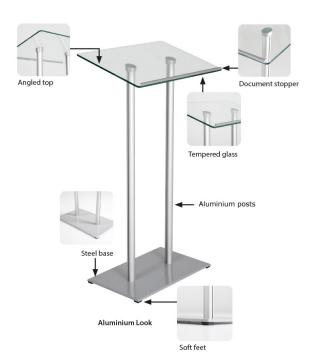

### **Short Description**

- Stylish podium stand for delivering talks or displaying information
- Free standing podium with 8mm tempered glass display area
- Angled top with document stopper for easy reading/browsing

#### **Glass Podium Stand**

This high-quality glass podium stand offers a contemporary and stylish way to present your product catalogue, menu or information or looks great on stage at a conference or in a lecture hall. The metal base and bars look sleek but provide superb stability whilst the glass top is angled for a perfect reading or browsing experience. Choose one of these lovely podium stands to create a professional and contemporary greeting stand for visitors and customers.

- Strong 8mm tempered glass display area, angled for a perfect reading experience
- Features a document stopper/lip to keep your documents on the display area
- Robust and stable base and legs with soft rubber feet to protect your floor surface Available in cool silver or contemporary black finishes