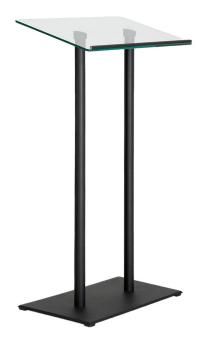

## **Glass Podium**

### **Short Description**

- Stylish podium stand for delivering talks or displaying information
- Free standing podium with 8mm tempered glass display area
- Angled top with document stopper for easy reading/browsing

#### **Glass Podium Stand**

This high-quality glass podium stand offers a contemporary and stylish way to present your product catalogue, menu or information or looks great on stage at a conference or in a lecture hall. The metal base and bars look sleek but provide superb stability whilst the glass top is angled for a perfect reading or browsing experience. Choose one of these lovely podium stands to create a professional and contemporary greeting stand for visitors and customers.

- Strong 8mm tempered glass display area, angled for a perfect reading experience
- Features a document stopper/lip to keep your documents on the display area
- Robust and stable base and legs with soft rubber feet to protect your floor surface Available in cool silver or contemporary black finishes