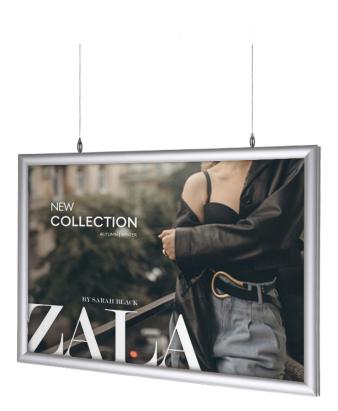

### Suspended poster holders Landscape

#### Suspended poster holders Landscape

These double-sided suspended picture frames are perfect for creating eye-catching window displays and instore promo displays. Suspend single frames or stack multiples in either portrait or landscape – whatever suits your display requirements and space best! Stack displays are popular with estate and travel agents and being double-sided you can catch the attention of passers-by and in-store browsers.

- The easy to use open-and-shut frames make poster changes super quick without the need to take down the frame
- Each double-sided snap frame has a 25mm surround to make your posters stand out
- Available in portrait or landscape orientation make sure to choose the right option for your needs!
- Screw-in hanging eyes are supplied for suspending the frame. Use with our fully adjustable ceiling wire kits or with basic double-ended hooks.
- Frames are easy to stack for multi-layer displays just pass hanging wires down between the back-to-back frames. To grip the wires and for convenient height adjustment order Stopper fittings and floor to ceiling cable kits.

# Installing your suspended poster holder

Unlike ordinary snap frames, these two-sided poster frames have to be ordered for either portrait or landscape use. They can be suspended individually – or one above the other with the suspension cables passing down through the interior core of the top frame and down to the next.