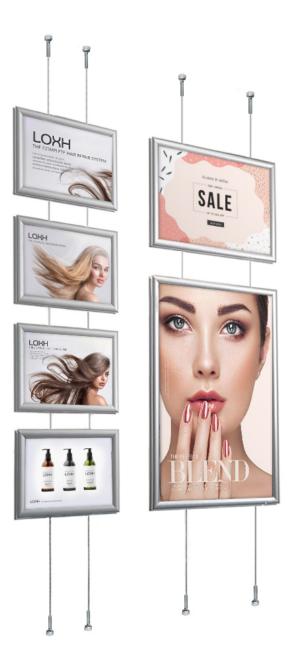

#### Suspended poster holders Landscape

These double-sided suspended picture frames are perfect for creating eye-catching window displays and instore promo displays. Suspend single frames or stack multiples in either portrait or landscape – whatever suits your display requirements and space best! Stack displays are popular with estate and travel agents and being double-sided you can catch the attention of passers-by and in-store browsers.

- The easy to use open-and-shut frames make poster changes super quick without the need to take down the frame
- Each double-sided snap frame has a 25mm surround to make your posters stand out
- Available in portrait or landscape orientation make sure to choose the right option for your needs!
- Screw-in hanging eyes are supplied for suspending the frame. Use with our fully adjustable ceiling wire kits or with basic double-ended hooks.
- Frames are easy to stack for multi-layer displays just pass hanging wires down between the back-to-back frames. To grip the wires and for convenient height adjustment order Stopper fittings and floor to ceiling cable kits.

# Installing your suspended poster holder

Unlike ordinary snap frames, these two-sided poster frames have to be ordered for either portrait or landscape use. They can be suspended individually – or one above the other with the suspension cables passing down through the interior core of the top frame and down to the next.

## Stacking your suspended picture frames

As with cable display systems using acrylic frames, double-sided snap frames can be secured on cables that run floor to ceiling (we can supply the necessary fittings to achieve this - see floor-to-ceiling cable kits). Note that the frames either have to be the same size - OR at least the same width. That means an A2 portrait frame can be combined with one or more A3 landscape frames in a single array. Likewise, A1 portrait can be combined with A2 landscape and so forth, because the frame widths match - and so too will the hole centres for hanging.