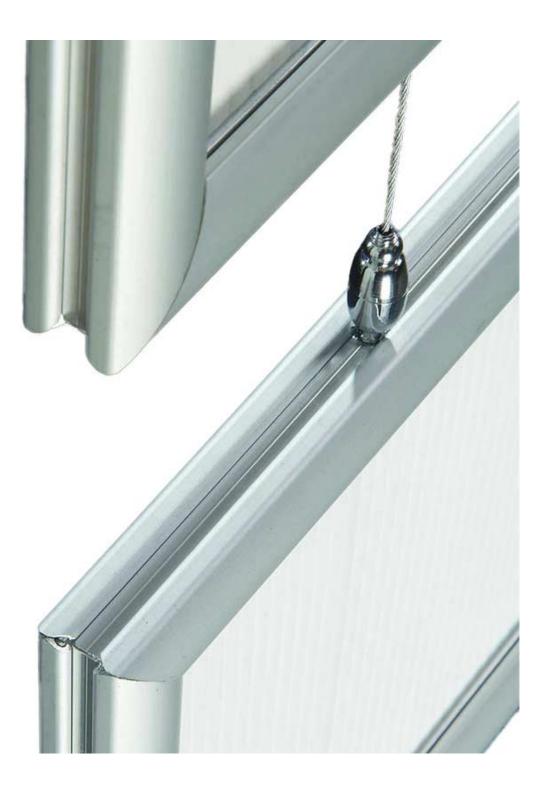

# Installing your suspended poster holder

Unlike ordinary snap frames, these two-sided poster frames have to be ordered for either portrait or landscape use. They can be suspended individually – or one above the other with the suspension cables passing down through the interior core of the top frame and down to the next.

## Stacking your suspended picture frames

As with cable display systems using acrylic frames, double-sided snap frames can be secured on cables that run floor to ceiling (we can supply the necessary fittings to achieve this - see floor-to-ceiling cable kits). Note that the frames either have to be the same size - OR at least the same width. That means an A2 portrait frame can be combined with one or more A3 landscape frames in a single array. Likewise, A1 portrait can be combined with A2 landscape and so forth, because the frame widths match - and so too will the hole centres for hanging.

#### **Fixing your frames**

For simple installations such as suspending a solitary double-sided snap frame, the supplied 'hanging eyes' can be used. These screw into the top of the frame allowing suspension by wires from the ceiling or by double-ended hooks. We offer hanging wire kits to make ceiling fixing practical and to offer easy height adjustment. In floor-to-ceiling cable arrays, the Stopper accessory similarly allows for easy height adjustment. This is especially useful for vertical arrays of snap frames, one above the other, such as in shop windows. The frame heights can be readjusted when required, without disturbing the floor to ceiling cables or wires.