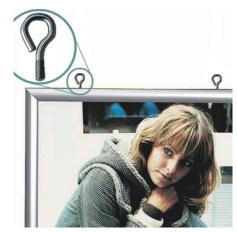

- The easy to use open-and-shut frames make poster changes super quick without the need to take down the frame
- Each double-sided snap frame has a 25mm surround to make your posters stand out
- Available in portrait or landscape orientation make sure to choose the right option for your needs!
- Screw-in hanging eyes are supplied for suspending the frame. Use with our fully adjustable ceiling wire kits or with basic double-ended hooks.
- Frames are easy to stack for multi-layer displays just pass hanging wires down between the back-to-back frames. To grip the wires and for convenient height adjustment order Stopper fittings and floor to ceiling cable kits.

#### **Fixing your frames**

For simple installations such as suspending a solitary double-sided snap frame, the supplied 'hanging eyes' can be used. These screw into the top of the frame allowing suspension by wires from the ceiling or by double-ended hooks. We offer hanging wire kits to make ceiling fixing practical and to offer easy height adjustment. In floor-to-ceiling cable arrays, the Stopper accessory similarly allows for easy height adjustment. This is especially useful for vertical arrays of snap frames, one above the other, such as in shop windows. The frame heights can be readjusted when required, without disturbing the floor to ceiling cables or wires.