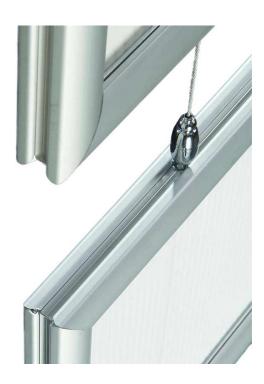

- The easy to use open-and-shut frames make poster changes super quick without the need to take down the frame
- Each double-sided snap frame has a 25mm surround to make your posters stand out
- Available in portrait or landscape orientation make sure to choose the right option for your needs!
- Screw-in hanging eyes are supplied for suspending the frame. Use with our fully adjustable ceiling wire kits or with basic double-ended hooks.
- Frames are easy to stack for multi-layer displays just pass hanging wires down between the back-to-back frames. To grip the wires and for convenient height adjustment order Stopper fittings and floor to ceiling cable kits.

#### Suspended double-sided snap frames Portrait

• Portrait double-sided snap frames are available here

| More Information       | Installing your suspended poster holder Unlike ordinary snap frames, these two-sided poster frames have to be ordered for either portrait or landscape use. They can be suspended individually - or one above the other with the suspension cables passing down through the interior core of the top frame and down to the next.  Stacking your suspended picture frames  As with cable display systems using acrylic frames, double-sided snap frames can be secured on cables that run floor to ceiling (we can supply the necessary fittings to achieve this - see floor-to-ceiling cable kits).  Note that the frames either have to be the same size - OR at least the same width. That means an A2 portrait frame can be combined with one or more A3 landscape frames in a single array. Likewise, A1 portrait can be combined with A2 landscape and so forth, because the frame widths match - and so too will the hole centres for hanging.  Fixing your frames  For simple installations such as suspending a solitary double-sided snap frame, the supplied 'hanging eyes' can be used. These screw into the top of the frame allowing suspension by wires from the ceiling or by double-ended hooks. We offer hanging wire kits to make ceiling fixing practical and to offer easy height adjustment. In floor-to-ceiling cable arrays, the Stopper accessory similarly allows for easy height adjustment. This is especially useful for vertical arrays of snap frames, one |
|------------------------|------------------------------------------------------------------------------------------------------------------------------------------------------------------------------------------------------------------------------------------------------------------------------------------------------------------------------------------------------------------------------------------------------------------------------------------------------------------------------------------------------------------------------------------------------------------------------------------------------------------------------------------------------------------------------------------------------------------------------------------------------------------------------------------------------------------------------------------------------------------------------------------------------------------------------------------------------------------------------------------------------------------------------------------------------------------------------------------------------------------------------------------------------------------------------------------------------------------------------------------------------------------------------------------------------------------------------------------------------------------------------------------------------------------------------------------------------------------------------------------|
| Delivery and Returns   | above the other, such as in shop windows. The frame heights can be readjusted when required, without disturbing the floor to ceiling cables or wires.  • We offer a choice of delivery options tailored to the goods selected and your location, calculated for you automatically in the Checkout. When feasible, you will be offered options for Free, Economy or Next Day delivery.  • Any product returned by the purchaser must be unused and in its original packaging, which should be unmarked. If goods are received damaged or faulty we will take care of the problem.  • For detailed information about Delivery charges or Returns and refund policies, please click on the links below.                                                                                                                                                                                                                                                                                                                                                                                                                                                                                                                                                                                                                                                                                                                                                                                     |
| Include in Google Feed | Yes                                                                                                                                                                                                                                                                                                                                                                                                                                                                                                                                                                                                                                                                                                                                                                                                                                                                                                                                                                                                                                                                                                                                                                                                                                                                                                                                                                                                                                                                                      |
| Postable               | No                                                                                                                                                                                                                                                                                                                                                                                                                                                                                                                                                                                                                                                                                                                                                                                                                                                                                                                                                                                                                                                                                                                                                                                                                                                                                                                                                                                                                                                                                       |
| Small parcel           | No                                                                                                                                                                                                                                                                                                                                                                                                                                                                                                                                                                                                                                                                                                                                                                                                                                                                                                                                                                                                                                                                                                                                                                                                                                                                                                                                                                                                                                                                                       |
| Oversize               | No                                                                                                                                                                                                                                                                                                                                                                                                                                                                                                                                                                                                                                                                                                                                                                                                                                                                                                                                                                                                                                                                                                                                                                                                                                                                                                                                                                                                                                                                                       |