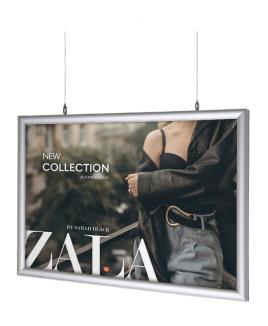

# Suspended poster holders Landscape

#### Suspended poster holders Landscape

These double-sided suspended picture frames are perfect for creating eye-catching window displays and instore promo displays. Suspend single frames or stack multiples in either portrait or landscape - whatever suits your display requirements and space best! Stack displays are popular with estate and travel agents and being double-sided you can catch the attention of passers-by and in-store browsers.

- The easy to use open-and-shut frames make poster changes super quick without the need to take down the frame
- Each double-sided snap frame has a 25mm surround to make your posters stand out
- Available in portrait or landscape orientation make sure to choose the right option for your needs!
- Screw-in hanging eyes are supplied for suspending the frame. Use with our fully adjustable ceiling wire kits or with basic double-ended hooks.
- Frames are easy to stack for multi-layer displays just pass hanging wires down between the back-to-back frames. To grip the wires and for convenient height adjustment order Stopper fittings and floor to ceiling cable kits.