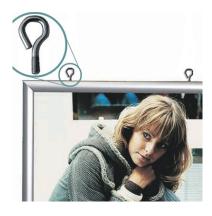

- The easy to use open-and-shut frames make poster changes super quick without the need to take down the frame
- Each double-sided snap frame has a 25mm surround to make your posters stand out
- Available in portrait or landscape orientation make sure to choose the right option for your needs!
- Screw-in hanging eyes are supplied for suspending the frame. Use with our fully adjustable ceiling wire kits or with basic double-ended hooks.
- Frames are easy to stack for multi-layer displays just pass hanging wires down between the back-to-back frames. To grip the wires and for convenient height adjustment order Stopper fittings and floor to ceiling cable kits.