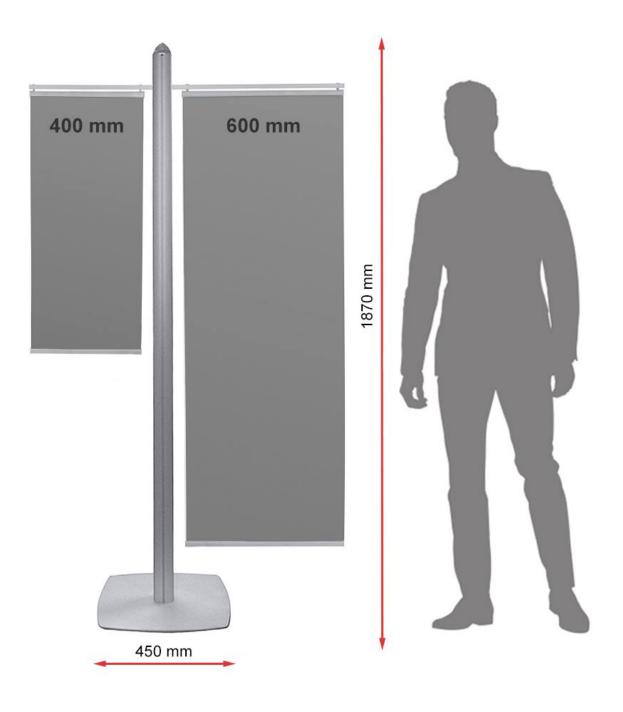

• Choose between two banner arm widths, 400mm or 600mm

- Floor-standing display stand with twin height-adjustable banner arms
- Complete with gripper rails to ensure banners hang straight and don't curl
- Print banners single-sided or double-sided, with any drop length up to 160 cm

Assembling this 1.8m high banner stand is a breeze with all the necessary tools included. The stand is strong and sturdy, weighing in at 15 kg when assembled, making it more reliable than some roll-up banners that can topple over. Please note that this twin banner stand is recommended for indoor use or under sheltered covered entrances.