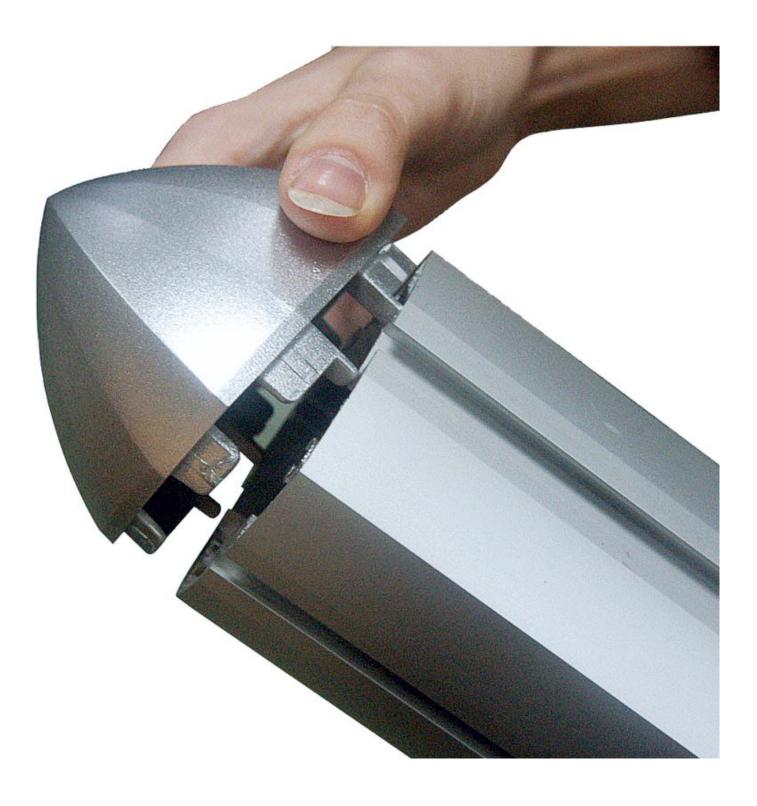

- Attach the grips to the top and bottom of the banner
- Carefully slide the poster grips back into the banner arm and close the black endcap

• Only the top banner arm is attached to the pole. The bottom arm is to add weight to the banner so it doesn't curl.