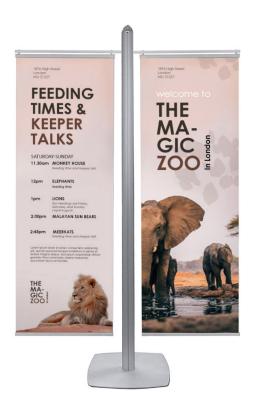

#### **Product Images**

#### Introducing Our Double-Banner Display Stands

Designed to provide a sturdy and stable platform for suspending twin advertising banners, our double-banner display stands are perfect for use in high foot-fall areas, such as malls, exhibition stands, universities, and public buildings.

• Choose between two banner arm widths, 400mm or 600mm

- Floor-standing display stand with twin height-adjustable banner arms
- Complete with gripper rails to ensure banners hang straight and don't curl
- Print banners single-sided or double-sided, with any drop length up to 160 cm