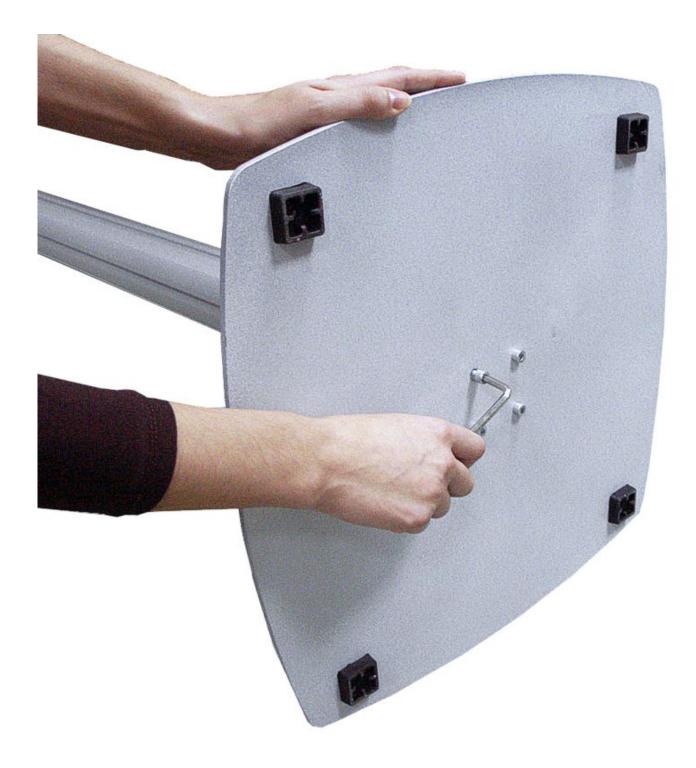

# Can I use this banner stand double-sided?

Yes, you can get banners printed double-sided. Alternatively, you have to line two banners up, back to back, and slide the poster grips onto both.

Assembling the banner stand is easy and should take just a few minutes - you will need the Allen key tools included and follow the assembly instructions provided. Build the base and pole unit and slide banner arms onto the pole. All of the components are height adjustable so choose the banner heights to suit you and tighten the allen screws to fix the banner arms in place. If you have purchased brochure dispensers, slide them down the pole first, then attach your banners, everything is adjustable to suit your needs. Once assembled, the whole unit can be moved 'as is' or can be dismantled again. The product is best suited to more permanent situations but the banners can be changed as often as required to suit new promotions. Please contact us if you have issues with building your stand - we're always happy to talk you through the steps.