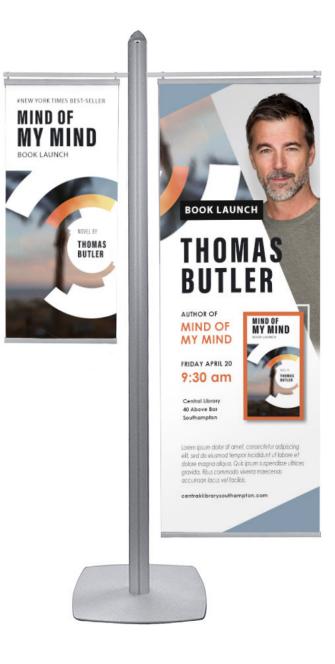

#### **Product Images**

#### Introducing Our Double-Banner Display Stands

Designed to provide a sturdy and stable platform for suspending twin advertising banners, our double-banner display stands are perfect for use in high foot-fall areas, such as malls, exhibition stands, universities, and public buildings.

• Choose between two banner arm widths, 400mm or 600mm

- Floor-standing display stand with twin height-adjustable banner arms
- Complete with gripper rails to ensure banners hang straight and don't curl
- Print banners single-sided or double-sided, with any drop length up to 160 cm