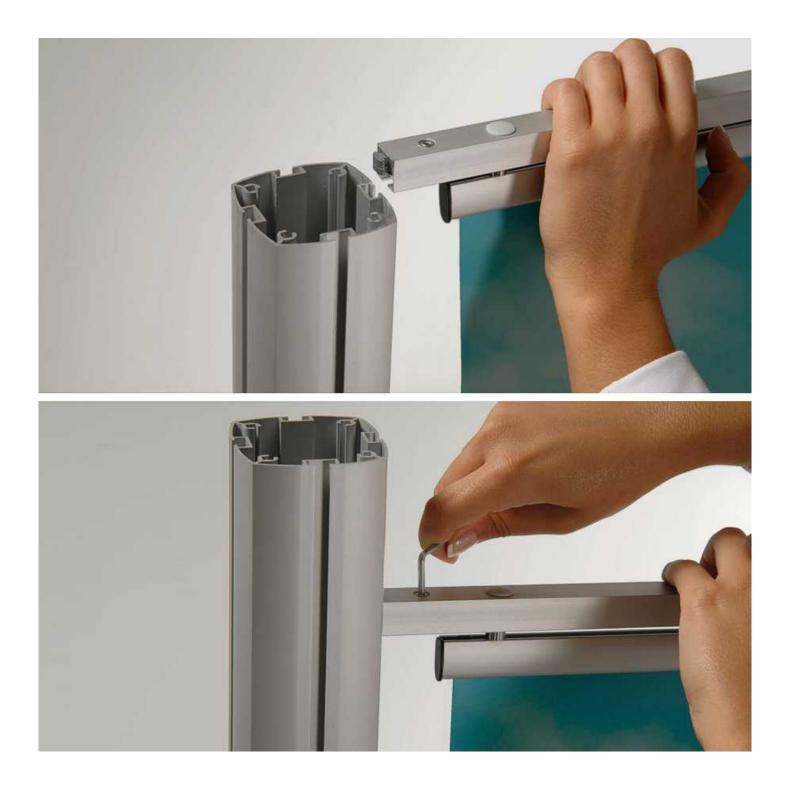

# How do I attach my banners to the banner stand?

Attaching banners to the stand couldn't be easier! Just follow the steps below:

• Slide open the black endcap on the banner arms and remove the poster grips

- Attach the grips to the top and bottom of the banner
- Carefully slide the poster grips back into the banner arm and close the black endcap

• Only the top banner arm is attached to the pole. The bottom arm is to add weight to the banner so it doesn't curl.