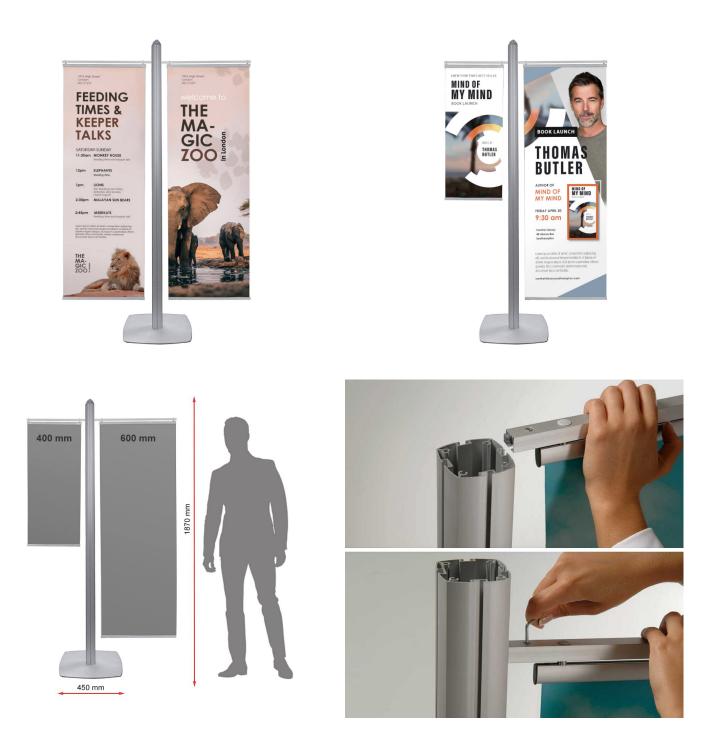

### **Short Description**

- Banner display stands for twin 40 cm or 60 cm wide banners
- Comprises stand and a pair of banner arms with grippers graphics/banners are not included
- Strong stable pole and base suitable for high traffic indoor spaces, public buildings etc.
- Easy to attach any length drop-banner bottom gripper bars are included

#### Introducing Our Double-Banner Display Stands

Designed to provide a sturdy and stable platform for suspending twin advertising banners, our double-banner display stands are perfect for use in high foot-fall areas, such as malls, exhibition stands, universities, and public buildings.

- Choose between two banner arm widths, 400mm or 600mm
- Floor-standing display stand with twin height-adjustable banner arms
- Complete with gripper rails to ensure banners hang straight and don't curl
- Print banners single-sided or double-sided, with any drop length up to 160 cm

Assembling this 1.8m high banner stand is a breeze with all the necessary tools included. The stand is strong and sturdy, weighing in at 15 kg when assembled, making it more reliable than some roll-up banners that can topple over. Please note that this twin banner stand is recommended for indoor use or under sheltered covered entrances.

# How do I attach my banners to the banner stand?

Attaching banners to the stand couldn't be easier! Just follow the steps below:

• Slide open the black endcap on the banner arms and remove the poster grips

- Attach the grips to the top and bottom of the banner
- Carefully slide the poster grips back into the banner arm and close the black endcap

• Only the top banner arm is attached to the pole. The bottom arm is to add weight to the banner so it doesn't curl.