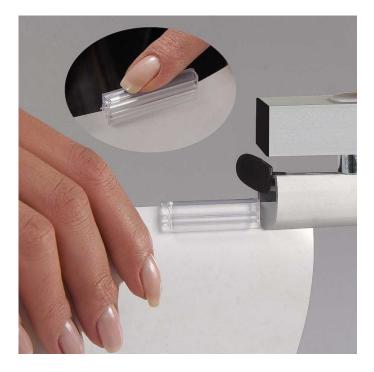

# How do I attach my banners to the banner stand?

Attaching banners to the stand couldn't be easier! Just follow the steps below:

• Slide open the black endcap on the banner arms and remove the poster grips

- Attach the grips to the top and bottom of the banner
- Carefully slide the poster grips back into the banner arm and close the black endcap

• Only the top banner arm is attached to the pole. The bottom arm is to add weight to the banner so it doesn't curl.