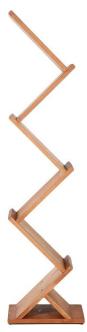

#### Zig Zag design for double-sided literature display

This wooden literature display stand consists of five angled shelves in an attractive and vibrant 'zig zag' design, presenting leaflets on each side to catch your customer and client's attention. Freestanding wooden leaflet stand, made from attractive and sustainable beech wood, stands almost 150 cm tall. The double-sided design offers a unique way to show off your leaflets, brochures and advertising from all angles in a small space – perfect for smaller stores, exhibitions and retail stands.

- Sturdy and robust wooden zig zag leaflet display stand with a lacquered finish which brings out the natural beauty of the wood
- The zig zag design provides an attention-grabbing focal point for all your literature
- 5 A4 portrait shelves give plenty of space for your leaflets, brochures and magazines
- Additional lowest shelf can be used to stick on an additional leaflet or brand message
- Eco friendly leaflet holder stand made from beech wood sourced from sustainable forests