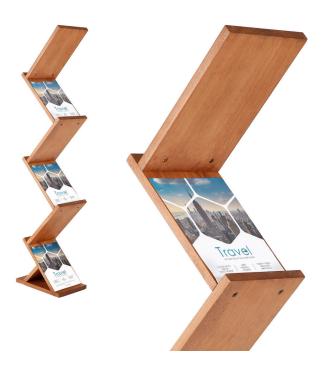

## Wooden Zig Zag leaflet display stand

#### Zig Zag design for double-sided literature display

This wooden literature display stand consists of five angled shelves in an attractive and vibrant 'zig zag' design, presenting leaflets on each side to catch your customer and client's attention. Freestanding wooden leaflet stand, made from attractive and sustainable beech wood, stands almost 150 cm tall. The double-sided design offers a unique way to show off your leaflets, brochures and advertising from all angles in a small space – perfect for smaller stores, exhibitions and retail stands.

- Sturdy and robust wooden zig zag leaflet display stand with a lacquered finish which brings out the natural beauty of the wood
- The zig zag design provides an attention-grabbing focal point for all your literature
- 5 A4 portrait shelves give plenty of space for your leaflets, brochures and magazines
- Additional lowest shelf can be used to stick on an additional leaflet or brand message
- Eco friendly leaflet holder stand made from beech wood sourced from sustainable forests