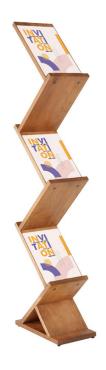

## Wooden Zig Zag leaflet display stand

#### Zig Zag design for double-sided literature display

This wooden literature display stand consists of five angled shelves in an attractive and vibrant 'zig zag' design, presenting leaflets on each side to catch your customer and client's attention. Freestanding wooden leaflet stand, made from attractive and sustainable beech wood, stands almost 150 cm tall. The double-sided design offers a unique way to show off your leaflets, brochures and advertising from all angles in a small space – perfect for smaller stores, exhibitions and retail stands.

- Sturdy and robust wooden zig zag leaflet display stand with a lacquered finish which brings out the natural beauty of the wood
- The zig zag design provides an attention-grabbing focal point for all your literature
- 5 A4 portrait shelves give plenty of space for your leaflets, brochures and magazines
- Additional lowest shelf can be used to stick on an additional leaflet or brand message
- Eco friendly leaflet holder stand made from beech wood sourced from sustainable forests