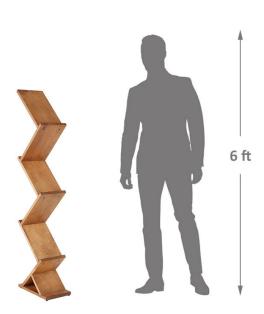

| More Information          | An environmentally-friendly alternative to plastic-based literature stands  Made from beech wood sourced from sustainable forests, this zig-zag leaflet stand offers an excellent and long-lasting ethical and eco-friendly alternative to the more commonly ;available plastics-based literature stands and shelves.                                                                                                                                                                                                                                                       |
|---------------------------|-----------------------------------------------------------------------------------------------------------------------------------------------------------------------------------------------------------------------------------------------------------------------------------------------------------------------------------------------------------------------------------------------------------------------------------------------------------------------------------------------------------------------------------------------------------------------------|
| Product Dimensions        | <ul> <li>Height: 1485 mm (58.5 inches)</li> <li>Depth: 370 mm (14.5 inches)</li> <li>Width: 220 mm (8.5 inches)</li> <li>5 A4 capacity shelves: 3 on one side, 2 on the other</li> </ul>                                                                                                                                                                                                                                                                                                                                                                                    |
| Assembly and Installation | Assembly required The Wooden zig zag leaflet display stand is shipped flat- packed with all parts required for assembly. Just follow the instructions on the assembly sheet or the video!                                                                                                                                                                                                                                                                                                                                                                                   |
| Delivery and Returns      | <ul> <li>We offer a choice of delivery options tailored to the goods selected and your location, calculated for you automatically in the Checkout. When feasible, you will be offered options for Free, Economy or Next Day delivery.</li> <li>Any product returned by the purchaser must be unused and in its original packaging, which should be unmarked. If goods are received damaged or faulty we will take care of the problem.</li> <li>For detailed information about Delivery charges or Returns and refund policies, please click on the links below.</li> </ul> |
| Include in Google Feed    | Yes                                                                                                                                                                                                                                                                                                                                                                                                                                                                                                                                                                         |
| Postable                  | No                                                                                                                                                                                                                                                                                                                                                                                                                                                                                                                                                                          |
| Small parcel              | No                                                                                                                                                                                                                                                                                                                                                                                                                                                                                                                                                                          |
| Oversize                  | No                                                                                                                                                                                                                                                                                                                                                                                                                                                                                                                                                                          |