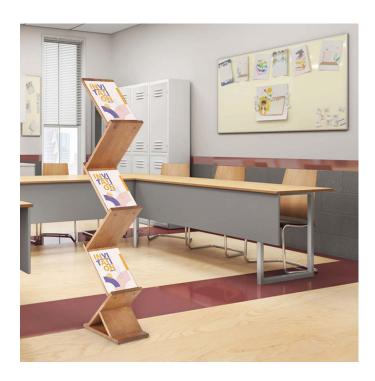

#### Zig Zag design for double-sided literature display

This wooden literature display stand consists of five angled shelves in an attractive and vibrant 'zig zag' design, presenting leaflets on each side to catch your customer and client's attention. Freestanding wooden leaflet stand, made from attractive and sustainable beech wood, stands almost 150 cm tall. The double-sided design offers a unique way to show off your leaflets, brochures and advertising from all angles in a small space – perfect for smaller stores, exhibitions and retail stands.

The high-quality and solid look and feel of this wooden brochure stand will suit a range of settings – for example, bookshops and libraries can use the shelves to highlight their books of the week or salon and spa reception areas can use this natural-looking product to present treatment brochures. In fact, consider using the Wooden Zig Zag wherever you need a free-standing, stable literature display!