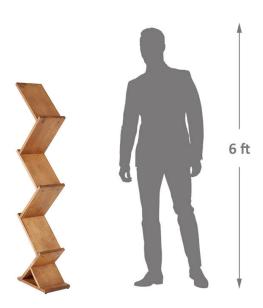

#### Zig Zag design for double-sided literature display

This wooden literature display stand consists of five angled shelves in an attractive and vibrant 'zig zag' design, presenting leaflets on each side to catch your customer and client's attention. Freestanding wooden leaflet stand, made from attractive and sustainable beech wood, stands almost 150 cm tall. The double-sided design offers a unique way to show off your leaflets, brochures and advertising from all angles in a small space – perfect for smaller stores, exhibitions and retail stands.

| More Information          | An environmentally-friendly alternative to plastic-based literature stands  Made from beech wood sourced from sustainable forests, this zig-zag leaflet stand offers an excellent and long-lasting ethical and eco-friendly alternative to the more commonly ;available plastics-based literature stands and shelves.                                                                                                                                                                                                                                                       |
|---------------------------|-----------------------------------------------------------------------------------------------------------------------------------------------------------------------------------------------------------------------------------------------------------------------------------------------------------------------------------------------------------------------------------------------------------------------------------------------------------------------------------------------------------------------------------------------------------------------------|
| Product Dimensions        | <ul> <li>Height: 1485 mm (58.5 inches)</li> <li>Depth: 370 mm (14.5 inches)</li> <li>Width: 220 mm (8.5 inches)</li> <li>5 A4 capacity shelves: 3 on one side, 2 on the other</li> </ul>                                                                                                                                                                                                                                                                                                                                                                                    |
| Assembly and Installation | Assembly required The Wooden zig zag leaflet display stand is shipped flat- packed with all parts required for assembly. Just follow the instructions on the assembly sheet or the video!                                                                                                                                                                                                                                                                                                                                                                                   |
| Delivery and Returns      | <ul> <li>We offer a choice of delivery options tailored to the goods selected and your location, calculated for you automatically in the Checkout. When feasible, you will be offered options for Free, Economy or Next Day delivery.</li> <li>Any product returned by the purchaser must be unused and in its original packaging, which should be unmarked. If goods are received damaged or faulty we will take care of the problem.</li> <li>For detailed information about Delivery charges or Returns and refund policies, please click on the links below.</li> </ul> |
| Include in Google Feed    | Yes                                                                                                                                                                                                                                                                                                                                                                                                                                                                                                                                                                         |
| Postable                  | No                                                                                                                                                                                                                                                                                                                                                                                                                                                                                                                                                                          |
| Small parcel              | No                                                                                                                                                                                                                                                                                                                                                                                                                                                                                                                                                                          |
| Oversize                  | No                                                                                                                                                                                                                                                                                                                                                                                                                                                                                                                                                                          |