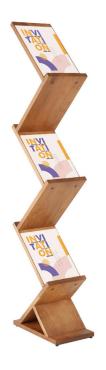

## Wooden Zig Zag leaflet display stand

## **Short Description**

- · Let your literature stand out with this attractive beech wood leaflet display stand
- The double-sided wooden zig zag design is a perfect solution for smaller spaces
- The lacquered finish of this wooden leaflet stand brings out the natural beauty of the wood

#### Zig Zag design for double-sided literature display

This wooden literature display stand consists of five angled shelves in an attractive and vibrant 'zig zag' design, presenting leaflets on each side to catch your customer and client's attention. Freestanding wooden leaflet stand, made from attractive and sustainable beech wood, stands almost 150 cm tall. The double-sided design offers a unique way to show off your leaflets, brochures and advertising from all angles in a small space – perfect for smaller stores, exhibitions and retail stands.

- Sturdy and robust wooden zig zag leaflet display stand with a lacquered finish which brings out the natural beauty of the wood
- The zig zag design provides an attention-grabbing focal point for all your literature
- 5 A4 portrait shelves give plenty of space for your leaflets, brochures and magazines
- Additional lowest shelf can be used to stick on an additional leaflet or brand message
- Eco friendly leaflet holder stand made from beech wood sourced from sustainable forests