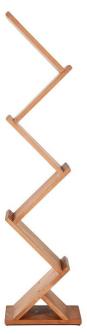

#### Zig Zag design for double-sided literature display

This wooden literature display stand consists of five angled shelves in an attractive and vibrant 'zig zag' design, presenting leaflets on each side to catch your customer and client's attention. Freestanding wooden leaflet stand, made from attractive and sustainable beech wood, stands almost 150 cm tall. The double-sided design offers a unique way to show off your leaflets, brochures and advertising from all angles in a small space – perfect for smaller stores, exhibitions and retail stands.

- Sturdy and robust wooden zig zag leaflet display stand with a lacquered finish which brings out the natural beauty of the wood
- The zig zag design provides an attention-grabbing focal point for all your literature
- 5 A4 portrait shelves give plenty of space for your leaflets, brochures and magazines
- Additional lowest shelf can be used to stick on an additional leaflet or brand message
- Eco friendly leaflet holder stand made from beech wood sourced from sustainable forests