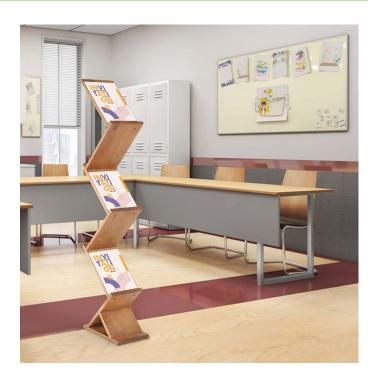

#### Zig Zag design for double-sided literature display

This wooden literature display stand consists of five angled shelves in an attractive and vibrant 'zig zag' design, presenting leaflets on each side to catch your customer and client's attention. Freestanding wooden leaflet stand, made from attractive and sustainable beech wood, stands almost 150 cm tall. The double-sided design offers a unique way to show off your leaflets, brochures and advertising from all angles in a small space – perfect for smaller stores, exhibitions and retail stands.

The high-quality and solid look and feel of this wooden brochure stand will suit a range of settings – for example, bookshops and libraries can use the shelves to highlight their books of the week or salon and spa reception areas can use this natural-looking product to present treatment brochures. In fact, consider using the Wooden Zig Zag wherever you need a free-standing, stable literature display!