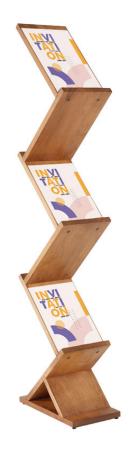

#### Zig Zag design for double-sided literature display

This wooden literature display stand consists of five angled shelves in an attractive and vibrant 'zig zag' design, presenting leaflets on each side to catch your customer and client's attention. Freestanding wooden leaflet stand, made from attractive and sustainable beech wood, stands almost 150 cm tall. The double-sided design offers a unique way to show off your leaflets, brochures and advertising from all angles in a small space – perfect for smaller stores, exhibitions and retail stands.

- Sturdy and robust wooden zig zag leaflet display stand with a lacquered finish which brings out the natural beauty of the wood
- The zig zag design provides an attention-grabbing focal point for all your literature
- 5 A4 portrait shelves give plenty of space for your leaflets, brochures and magazines
- Additional lowest shelf can be used to stick on an additional leaflet or brand message
- Eco friendly leaflet holder stand made from beech wood sourced from sustainable forests