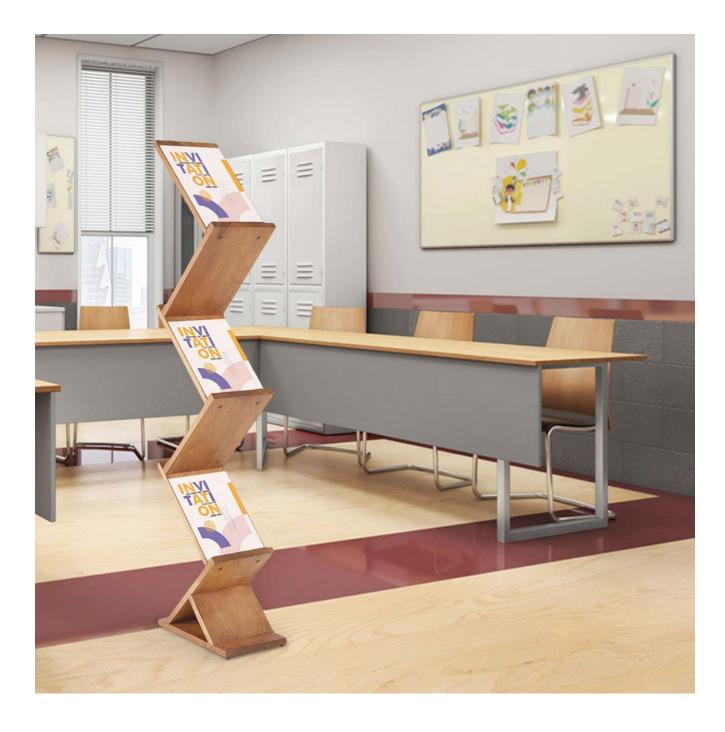

#### Zig Zag design for double-sided literature display

This wooden literature display stand consists of five angled shelves in an attractive and vibrant 'zig zag' design, presenting leaflets on each side to catch your customer and client's attention. Freestanding wooden leaflet stand, made from attractive and sustainable beech wood, stands almost 150 cm tall. The double-sided design offers a unique way to show off your leaflets, brochures and advertising from all angles in a small space – perfect for smaller stores, exhibitions and retail stands.

The high-quality and solid look and feel of this wooden brochure stand will suit a range of settings – for example, bookshops and libraries can use the shelves to highlight their books of the week or salon and spa reception areas can use this natural-looking product to present treatment brochures. In fact, consider using the Wooden Zig Zag wherever you need a free-standing, stable literature display!