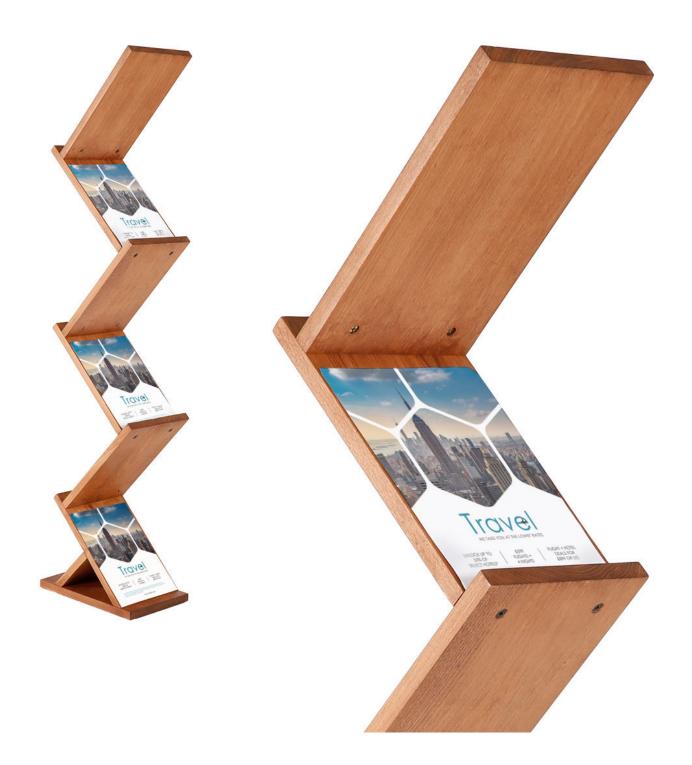

## **Short Description**

- · Let your literature stand out with this attractive beech wood leaflet display stand
- The double-sided wooden zig zag design is a perfect solution for smaller spaces
- The lacquered finish of this wooden leaflet stand brings out the natural beauty of the wood

#### Zig Zag design for double-sided literature display

This wooden literature display stand consists of five angled shelves in an attractive and vibrant 'zig zag' design, presenting leaflets on each side to catch your customer and client's attention. Freestanding wooden leaflet stand, made from attractive and sustainable beech wood, stands almost 150 cm tall. The double-sided design offers a unique way to show off your leaflets, brochures and advertising from all angles in a small space – perfect for smaller stores, exhibitions and retail stands.

- Sturdy and robust wooden zig zag leaflet display stand with a lacquered finish which brings out the natural beauty of the wood
- The zig zag design provides an attention-grabbing focal point for all your literature
- 5 A4 portrait shelves give plenty of space for your leaflets, brochures and magazines
- Additional lowest shelf can be used to stick on an additional leaflet or brand message
- Eco friendly leaflet holder stand made from beech wood sourced from sustainable forests