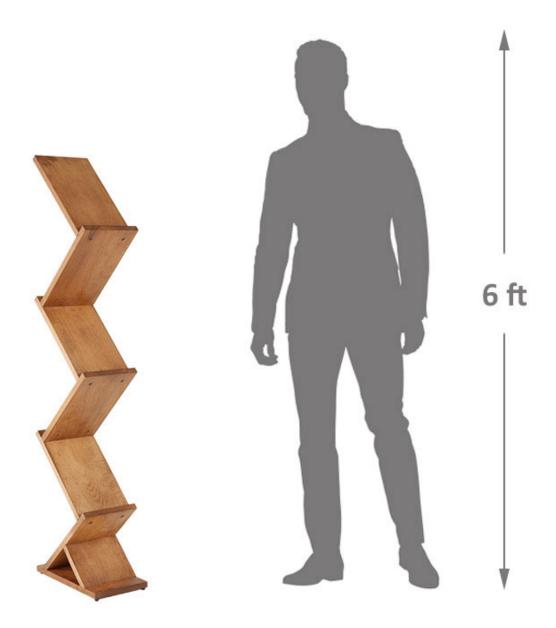

| More Information          | An environmentally-friendly<br>alternative to plastic-based literature<br>stands<br>Made from beech wood sourced from sustainable forests,<br>this zig-zag leaflet stand offers an excellent and long-<br>lasting ethical and eco-friendly alternative to the more<br>commonly ;available plastics-based literature stands and<br>shelves.                                                                                                                                                                                                                                  |
|---------------------------|-----------------------------------------------------------------------------------------------------------------------------------------------------------------------------------------------------------------------------------------------------------------------------------------------------------------------------------------------------------------------------------------------------------------------------------------------------------------------------------------------------------------------------------------------------------------------------|
| Product Dimensions        | <ul> <li>Height: 1485 mm (58.5 inches)</li> <li>Depth: 370 mm (14.5 inches)</li> <li>Width: 220 mm (8.5 inches)</li> <li>5 A4 capacity shelves: 3 on one side, 2 on the other</li> </ul>                                                                                                                                                                                                                                                                                                                                                                                    |
| Assembly and Installation | <b>Assembly required</b><br>The Wooden zig zag leaflet display stand is shipped flat-<br>packed with all parts required for assembly. Just follow<br>the instructions on the assembly sheet or the video!                                                                                                                                                                                                                                                                                                                                                                   |
| Delivery and Returns      | <ul> <li>We offer a choice of delivery options tailored to the goods selected and your location, calculated for you automatically in the Checkout. When feasible, you will be offered options for Free, Economy or Next Day delivery.</li> <li>Any product returned by the purchaser must be unused and in its original packaging, which should be unmarked. If goods are received damaged or faulty we will take care of the problem.</li> <li>For detailed information about Delivery charges or Returns and refund policies, please click on the links below.</li> </ul> |
| Include in Google Feed    | Yes                                                                                                                                                                                                                                                                                                                                                                                                                                                                                                                                                                         |
| Postable                  | No                                                                                                                                                                                                                                                                                                                                                                                                                                                                                                                                                                          |
| Small parcel              | No                                                                                                                                                                                                                                                                                                                                                                                                                                                                                                                                                                          |
| Oversize                  | No                                                                                                                                                                                                                                                                                                                                                                                                                                                                                                                                                                          |