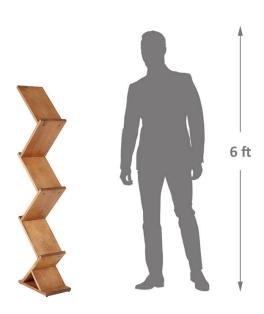

| More Information          | An environmentally-friendly alternative to plastic-based literature stands  Made from beech wood sourced from sustainable forests, this zig-zag leaflet stand offers an excellent and long-lasting ethical and eco-friendly alternative to the more commonly ;available plastics-based literature stands and shelves.                                                                                                                                                                                                                                                       |
|---------------------------|-----------------------------------------------------------------------------------------------------------------------------------------------------------------------------------------------------------------------------------------------------------------------------------------------------------------------------------------------------------------------------------------------------------------------------------------------------------------------------------------------------------------------------------------------------------------------------|
| Product Dimensions        | <ul> <li>Height: 1485 mm (58.5 inches)</li> <li>Depth: 370 mm (14.5 inches)</li> <li>Width: 220 mm (8.5 inches)</li> <li>5 A4 capacity shelves: 3 on one side, 2 on the other</li> </ul>                                                                                                                                                                                                                                                                                                                                                                                    |
| Assembly and Installation | Assembly required The Wooden zig zag leaflet display stand is shipped flat- packed with all parts required for assembly. Just follow the instructions on the assembly sheet or the video!                                                                                                                                                                                                                                                                                                                                                                                   |
| Delivery and Returns      | <ul> <li>We offer a choice of delivery options tailored to the goods selected and your location, calculated for you automatically in the Checkout. When feasible, you will be offered options for Free, Economy or Next Day delivery.</li> <li>Any product returned by the purchaser must be unused and in its original packaging, which should be unmarked. If goods are received damaged or faulty we will take care of the problem.</li> <li>For detailed information about Delivery charges or Returns and refund policies, please click on the links below.</li> </ul> |
| Include in Google Feed    | Yes                                                                                                                                                                                                                                                                                                                                                                                                                                                                                                                                                                         |
| Postable                  | No                                                                                                                                                                                                                                                                                                                                                                                                                                                                                                                                                                          |
| Small parcel              | No                                                                                                                                                                                                                                                                                                                                                                                                                                                                                                                                                                          |
| Oversize                  | No                                                                                                                                                                                                                                                                                                                                                                                                                                                                                                                                                                          |