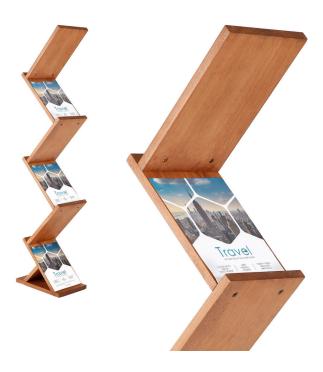

## Wooden Zig Zag leaflet display stand

## **Short Description**

- · Let your literature stand out with this attractive beech wood leaflet display stand
- The double-sided wooden zig zag design is a perfect solution for smaller spaces
- The lacquered finish of this wooden leaflet stand brings out the natural beauty of the wood

#### Zig Zag design for double-sided literature display

This wooden literature display stand consists of five angled shelves in an attractive and vibrant 'zig zag' design, presenting leaflets on each side to catch your customer and client's attention. Freestanding wooden leaflet stand, made from attractive and sustainable beech wood, stands almost 150 cm tall. The double-sided design offers a unique way to show off your leaflets, brochures and advertising from all angles in a small space – perfect for smaller stores, exhibitions and retail stands.

- Sturdy and robust wooden zig zag leaflet display stand with a lacquered finish which brings out the natural beauty of the wood
- The zig zag design provides an attention-grabbing focal point for all your literature
- 5 A4 portrait shelves give plenty of space for your leaflets, brochures and magazines
- Additional lowest shelf can be used to stick on an additional leaflet or brand message
- Eco friendly leaflet holder stand made from beech wood sourced from sustainable forests