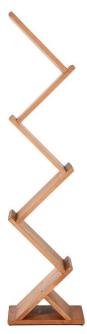

#### Zig Zag design for double-sided literature display

This wooden literature display stand consists of five angled shelves in an attractive and vibrant 'zig zag' design, presenting leaflets on each side to catch your customer and client's attention. Freestanding wooden leaflet stand, made from attractive and sustainable beech wood, stands almost 150 cm tall. The double-sided design offers a unique way to show off your leaflets, brochures and advertising from all angles in a small space – perfect for smaller stores, exhibitions and retail stands.

- Sturdy and robust wooden zig zag leaflet display stand with a lacquered finish which brings out the natural beauty of the wood
- The zig zag design provides an attention-grabbing focal point for all your literature
- 5 A4 portrait shelves give plenty of space for your leaflets, brochures and magazines
- Additional lowest shelf can be used to stick on an additional leaflet or brand message
- Eco friendly leaflet holder stand made from beech wood sourced from sustainable forests