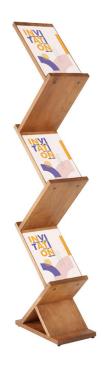

## Wooden Zig Zag leaflet display stand

## **Short Description**

- · Let your literature stand out with this attractive beech wood leaflet display stand
- The double-sided wooden zig zag design is a perfect solution for smaller spaces
- The lacquered finish of this wooden leaflet stand brings out the natural beauty of the wood

#### Zig Zag design for double-sided literature display

This wooden literature display stand consists of five angled shelves in an attractive and vibrant 'zig zag' design, presenting leaflets on each side to catch your customer and client's attention. Freestanding wooden leaflet stand, made from attractive and sustainable beech wood, stands almost 150 cm tall. The double-sided design offers a unique way to show off your leaflets, brochures and advertising from all angles in a small space – perfect for smaller stores, exhibitions and retail stands.

- Sturdy and robust wooden zig zag leaflet display stand with a lacquered finish which brings out the natural beauty of the wood
- The zig zag design provides an attention-grabbing focal point for all your literature
- 5 A4 portrait shelves give plenty of space for your leaflets, brochures and magazines
- Additional lowest shelf can be used to stick on an additional leaflet or brand message
- Eco friendly leaflet holder stand made from beech wood sourced from sustainable forests