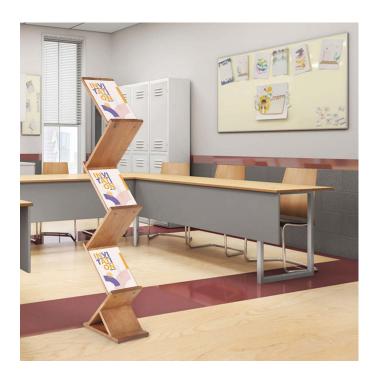

#### Zig Zag design for double-sided literature display

This wooden literature display stand consists of five angled shelves in an attractive and vibrant 'zig zag' design, presenting leaflets on each side to catch your customer and client's attention. Freestanding wooden leaflet stand, made from attractive and sustainable beech wood, stands almost 150 cm tall. The double-sided design offers a unique way to show off your leaflets, brochures and advertising from all angles in a small space – perfect for smaller stores, exhibitions and retail stands.

The high-quality and solid look and feel of this wooden brochure stand will suit a range of settings – for example, bookshops and libraries can use the shelves to highlight their books of the week or salon and spa reception areas can use this natural-looking product to present treatment brochures. In fact, consider using the Wooden Zig Zag wherever you need a free-standing, stable literature display!