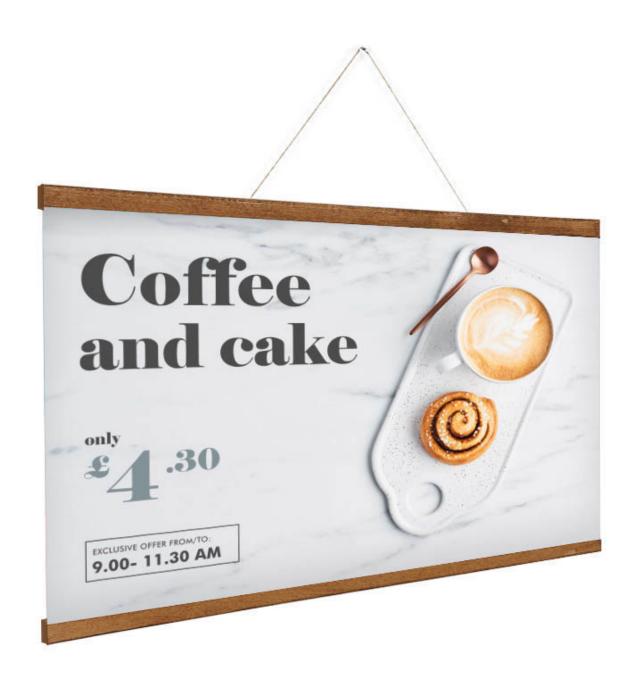

#### Magnetic wooden poster hanger

This minimalist magnetic wooden poster hanger frames your posters, messages, graphics and artwork beautifully. Available in a range of sizes, these frames have a contemporary rustic-industrial look to suit any modern and upmarket setting from boutique retailers and trendy bars and eateries to fashionable salons, spas and barbers – they also look fabulous in the home!

Each poster wood hanger set contains four magnetic wood bars which clip together into two pairs – all you need to do is insert your poster(s), clip together and hang! Suspend from the ceiling for a double-sided display or attach to a wall for a fresh framed look.

Made of top-quality wood, you can be confident that your frame will not warp or splinter. Each bar is also lined with felt to keep your poster or print safe from hanging marks or damage. The look is perfectly finished off with the string rope hanger.