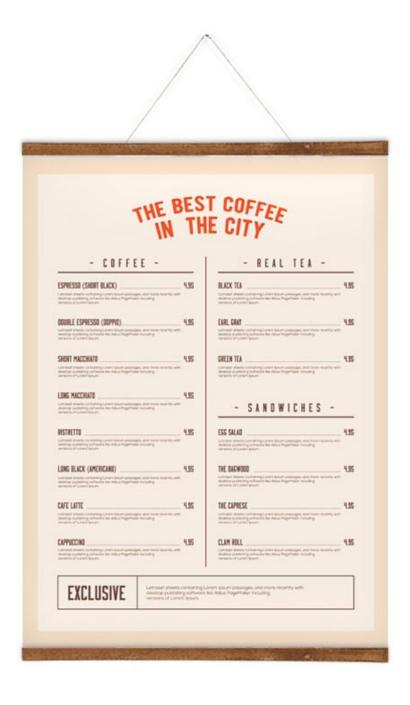

### **Product Images**

#### Magnetic wooden poster hanger

This minimalist magnetic wooden poster hanger frames your posters, messages, graphics and artwork beautifully. Available in a range of sizes, these frames have a contemporary rustic-industrial look to suit any modern and upmarket setting from boutique retailers and trendy bars and eateries to fashionable salons, spas and barbers – they also look fabulous in the home!

- Perfect frames for posters, prints, graphics, artwork, photography and fabric displays
- Use to frame a chalk card for an eye-catching noticeboard
- Strong magnets embedded in wooden bars firmly hold your posters in place
- Can be used single or double-sided
- Quick and easy poster change makes this frame brilliantly reusable
- These natural wood products can have slight colour variations
- Available in 4 different widths and suits any vertical length