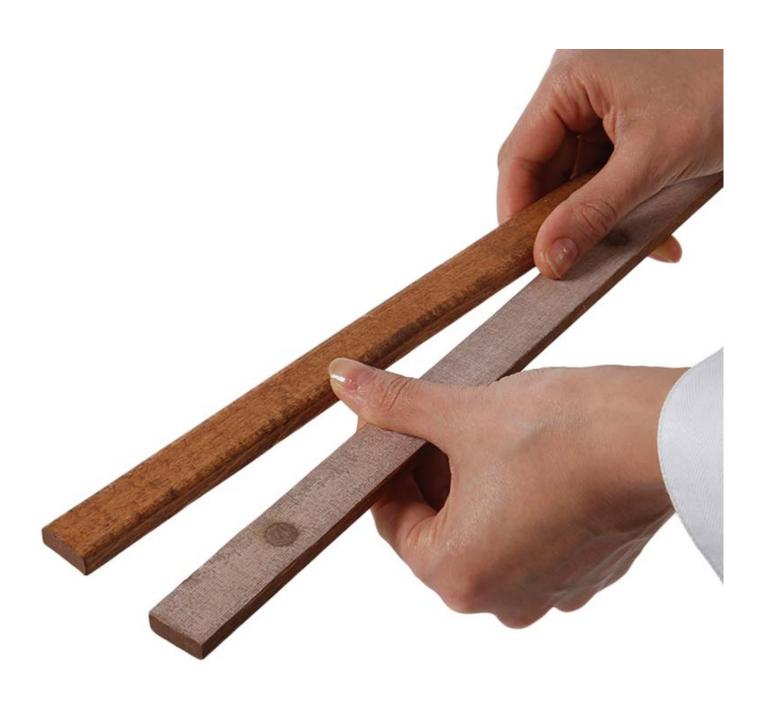

- Perfect frames for posters, prints, graphics, artwork, photography and fabric displays
- Use to frame a chalk card for an eye-catching noticeboard
- Strong magnets embedded in wooden bars firmly hold your posters in place
- Can be used single or double-sided
- Quick and easy poster change makes this frame brilliantly reusable
- These natural wood products can have slight colour variations
- Available in 4 different widths and suits any vertical length

Made of top-quality wood, you can be confident that your frame will not warp or splinter. Each bar is also lined with felt to keep your poster or print safe from hanging marks or damage. The look is perfectly finished off with the string rope hanger.