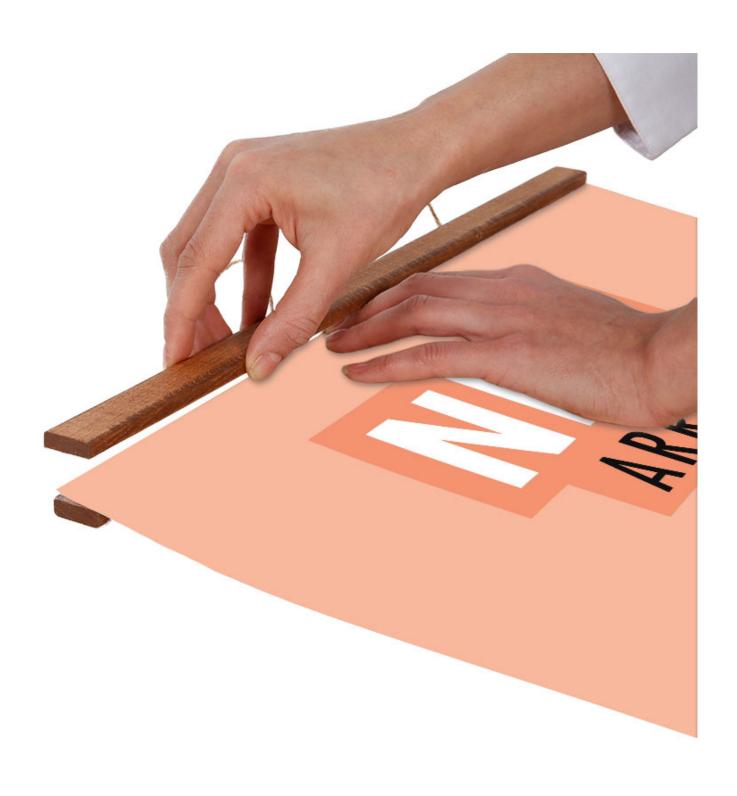

Each poster wood hanger set contains four magnetic wood bars which clip together into two pairs – all you need to do is insert your poster(s), clip together and hang! Suspend from the ceiling for a double-sided display or attach to a wall for a fresh framed look.

Made of top-quality wood, you can be confident that your frame will not warp or splinter. Each bar is also lined with felt to keep your poster or print safe from hanging marks or damage. The look is perfectly finished off with the string rope hanger.

## **Additional Information**

| Using the 'poster snap' concept, these frames are sturdy, robust, look great and are a practical display solution for all kinds of locations. Poster snaps are hugely popular precisely because they are so easy to put together and exhibit: use as a wall hanging frame or hang from the ceiling for double-sided displays. Time to change your poster? No problem – unclip, set your new poster onto the top and bottom bars, place the fixing bars on top, clamp back together and you're ready to go!  Use in the home to frame and display your favourite movie poster, artwork, chalk card or craft projects – easier to use than traditional frames and makes your art POP!  Use in any number of public settings from retail, hospitality, beauty and civic centres. In fact, wherever you need to display information, promotional artwork or advertisements on a wall or from the ceiling. The wooden poster hanger will look great wherever you are.  Available in four widths:                                                                                                                                                                                                                                                                                                                                                                                                                                                                                                                                                                                                                                                                                                                                                                                                                                                                                                                                                                                                                                                                                                                                    |                           |                                                                                                                                                                                                                                                                                                                                                                                                                                                                                                                                                                                                                                                                                                                                                                                                                                                             |
|--------------------------------------------------------------------------------------------------------------------------------------------------------------------------------------------------------------------------------------------------------------------------------------------------------------------------------------------------------------------------------------------------------------------------------------------------------------------------------------------------------------------------------------------------------------------------------------------------------------------------------------------------------------------------------------------------------------------------------------------------------------------------------------------------------------------------------------------------------------------------------------------------------------------------------------------------------------------------------------------------------------------------------------------------------------------------------------------------------------------------------------------------------------------------------------------------------------------------------------------------------------------------------------------------------------------------------------------------------------------------------------------------------------------------------------------------------------------------------------------------------------------------------------------------------------------------------------------------------------------------------------------------------------------------------------------------------------------------------------------------------------------------------------------------------------------------------------------------------------------------------------------------------------------------------------------------------------------------------------------------------------------------------------------------------------------------------------------------------------------------------|---------------------------|-------------------------------------------------------------------------------------------------------------------------------------------------------------------------------------------------------------------------------------------------------------------------------------------------------------------------------------------------------------------------------------------------------------------------------------------------------------------------------------------------------------------------------------------------------------------------------------------------------------------------------------------------------------------------------------------------------------------------------------------------------------------------------------------------------------------------------------------------------------|
| Product Dimensions  30cm (12 inches) 40cm (16 inches) 50cm (20 inches) 60cm (24 inches) These poster hangers will hold prints of any vertical length.  Clamp together and hang Each wooden poster hanger set contains two pairs of magnetic wood bars. Simply place the top and bottom edges of your poster on top of two of the bars then place the remaining two bars on top of the poster. The magnets in the bars will clamp together, holding your poster in place! Each bar has a felt lining, so your display is protected from damage. Each set even includes a string rope for hanging from the wall or ceiling.  Include in Google Feed  Yes  No  Small parcel  No                                                                                                                                                                                                                                                                                                                                                                                                                                                                                                                                                                                                                                                                                                                                                                                                                                                                                                                                                                                                                                                                                                                                                                                                                                                                                                                                                                                                                                                   | More Information          | robust, look great <i>and</i> are a practical display solution for all kinds of locations. Poster snaps are hugely popular precisely because they are so easy to put together and exhibit: use as a wall hanging frame or hang from the ceiling for double-sided displays. Time to change your poster? No problem – unclip, set your new poster onto the top and bottom bars, place the fixing bars on top, clamp back together and you're ready to go! Use in the home to frame and display your favourite movie poster, artwork, chalk card or craft projects – easier to use than traditional frames and makes your art POP! Use in any number of public settings from retail, hospitality, beauty and civic centres. In fact, wherever you need to display information, promotional artwork or advertisements on a wall or from the ceiling. The wooden |
| Assembly and Installation  Assembly place the top and bottom edges of your poster on top of two of the bars then place the remaining two bars on top of the poster. The magnets in the bars will clamp together, holding your poster in place! Each bar has a felt lining, so your display is protected from damage. Each set even includes a string rope for hanging from the wall or ceiling.  Assembly and Installation  Assembly and I | Product Dimensions        | 30cm (12 inches) 40cm (16 inches) 50cm (20 inches) 60cm (24 inches) These poster hangers will hold prints of any vertical                                                                                                                                                                                                                                                                                                                                                                                                                                                                                                                                                                                                                                                                                                                                   |
| Postable No Small parcel No                                                                                                                                                                                                                                                                                                                                                                                                                                                                                                                                                                                                                                                                                                                                                                                                                                                                                                                                                                                                                                                                                                                                                                                                                                                                                                                                                                                                                                                                                                                                                                                                                                                                                                                                                                                                                                                                                                                                                                                                                                                                                                    | Assembly and Installation | Each wooden poster hanger set contains two pairs of magnetic wood bars. Simply place the top and bottom edges of your poster on top of two of the bars then place the remaining two bars on top of the poster. The magnets in the bars will clamp together, holding your poster in place! Each bar has a felt lining, so your display is protected from damage. Each set even includes a string                                                                                                                                                                                                                                                                                                                                                                                                                                                             |
| Small parcel No                                                                                                                                                                                                                                                                                                                                                                                                                                                                                                                                                                                                                                                                                                                                                                                                                                                                                                                                                                                                                                                                                                                                                                                                                                                                                                                                                                                                                                                                                                                                                                                                                                                                                                                                                                                                                                                                                                                                                                                                                                                                                                                | Include in Google Feed    | Yes                                                                                                                                                                                                                                                                                                                                                                                                                                                                                                                                                                                                                                                                                                                                                                                                                                                         |
|                                                                                                                                                                                                                                                                                                                                                                                                                                                                                                                                                                                                                                                                                                                                                                                                                                                                                                                                                                                                                                                                                                                                                                                                                                                                                                                                                                                                                                                                                                                                                                                                                                                                                                                                                                                                                                                                                                                                                                                                                                                                                                                                | Postable                  | No                                                                                                                                                                                                                                                                                                                                                                                                                                                                                                                                                                                                                                                                                                                                                                                                                                                          |
| Oversize                                                                                                                                                                                                                                                                                                                                                                                                                                                                                                                                                                                                                                                                                                                                                                                                                                                                                                                                                                                                                                                                                                                                                                                                                                                                                                                                                                                                                                                                                                                                                                                                                                                                                                                                                                                                                                                                                                                                                                                                                                                                                                                       | Small parcel              | No                                                                                                                                                                                                                                                                                                                                                                                                                                                                                                                                                                                                                                                                                                                                                                                                                                                          |
|                                                                                                                                                                                                                                                                                                                                                                                                                                                                                                                                                                                                                                                                                                                                                                                                                                                                                                                                                                                                                                                                                                                                                                                                                                                                                                                                                                                                                                                                                                                                                                                                                                                                                                                                                                                                                                                                                                                                                                                                                                                                                                                                | Oversize                  | No                                                                                                                                                                                                                                                                                                                                                                                                                                                                                                                                                                                                                                                                                                                                                                                                                                                          |