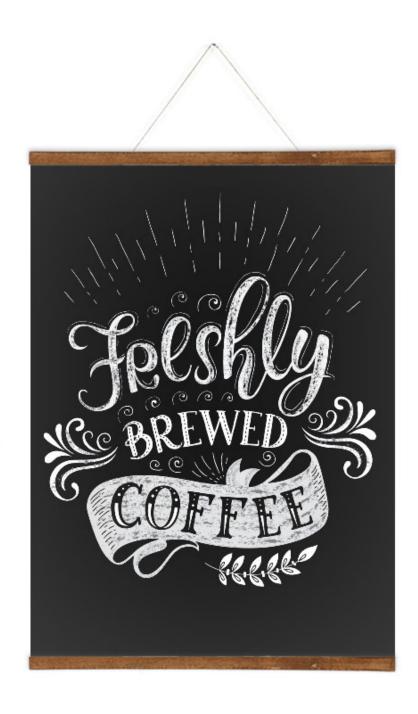

### **Product Images**

#### Magnetic wooden poster hanger

This minimalist magnetic wooden poster hanger frames your posters, messages, graphics and artwork beautifully. Available in a range of sizes, these frames have a contemporary rustic-industrial look to suit any modern and upmarket setting from boutique retailers and trendy bars and eateries to fashionable salons, spas and barbers – they also look fabulous in the home!

- Perfect frames for posters, prints, graphics, artwork, photography and fabric displays
- Use to frame a chalk card for an eye-catching noticeboard
- Strong magnets embedded in wooden bars firmly hold your posters in place
- Can be used single or double-sided
- Quick and easy poster change makes this frame brilliantly reusable
- These natural wood products can have slight colour variations
- Available in 4 different widths and suits any vertical length