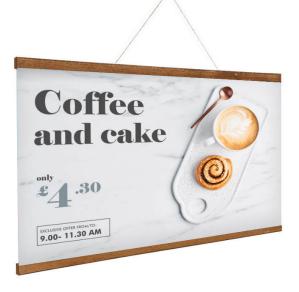

#### Magnetic wooden poster hanger

This minimalist magnetic wooden poster hanger frames your posters, messages, graphics and artwork beautifully. Available in a range of sizes, these frames have a contemporary rustic-industrial look to suit any modern and upmarket setting from boutique retailers and trendy bars and eateries to fashionable salons, spas and barbers – they also look fabulous in the home!

Each poster wood hanger set contains four magnetic wood bars which clip together into two pairs – all you need to do is insert your poster(s), clip together and hang! Suspend from the ceiling for a double-sided display or attach to a wall for a fresh framed look.

- Perfect frames for posters, prints, graphics, artwork, photography and fabric displays
- Use to frame a chalk card for an eye-catching noticeboard
- Strong magnets embedded in wooden bars firmly hold your posters in place
- Can be used single or double-sided
- Quick and easy poster change makes this frame brilliantly reusable
- These natural wood products can have slight colour variations
- Available in 4 different widths and suits any vertical length