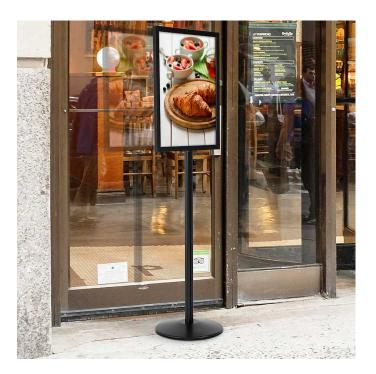

Sturdy and durable, the double-sided poster stand is an excellent choice for getting your advert, promotion or information seen in busy areas such as shopping malls and department stores, reception areas, hospitality and events venues and outdoor leisure spaces. \*See More Information regarding possible outdoor use.

| More Information          | Suitable applications for double-sided stand  Double-sided poster board stand is perfect for use indoors with printed paper posters or lightweight foamboard inserts up to 6 mm thick. When displaying posters, the clear plastic cover sheets provide protection from finger marks and dust. They do not offer protection against rain.  The stands may also be used outdoors with the following limitations:  Posters should be printed on waterproof material or use a direct-printed display-board or alternative weather-resistant substrate.  A2 size is generally stable in medium exposure outdoor situations but not in strong wind.  A1 size should be confined to more sheltered locations to prevent possible toppling over due to wind force or strong gusts  Both models are portable and can be carried indoors with relative ease. |
|---------------------------|----------------------------------------------------------------------------------------------------------------------------------------------------------------------------------------------------------------------------------------------------------------------------------------------------------------------------------------------------------------------------------------------------------------------------------------------------------------------------------------------------------------------------------------------------------------------------------------------------------------------------------------------------------------------------------------------------------------------------------------------------------------------------------------------------------------------------------------------------|
| Product Dimensions        | Maximum poster thickness is 1 mm with protectors and divider Rigid poster board maximum thickness is 6mm without protectors and divider A2 stand and frame height is 1560mm and weighs 9.2 kg approx. A1 stand and frame height is 1808mm and weighs 9.8 kg approx.                                                                                                                                                                                                                                                                                                                                                                                                                                                                                                                                                                                |
| Assembly and Installation | During assembly, the frame can be positioned either portrait or landscape as mounting holes are provided to suit both orientations. The frame can subsequently be demounted and re-fixed in the opposite orientation. Double-sided poster stand is easy to assemble, as shown in the video below.                                                                                                                                                                                                                                                                                                                                                                                                                                                                                                                                                  |
| Delivery and Returns      | <ul> <li>We offer a choice of delivery options tailored to the goods selected and your location, calculated for you automatically in the Checkout. When feasible, you will be offered options for Free, Economy or Next Day delivery.</li> <li>Any product returned by the purchaser must be unused and in its original packaging, which should be unmarked. If goods are received damaged or faulty we will take care of the problem.</li> <li>For detailed information about Delivery charges or Returns and refund policies, please click on the links below.</li> </ul>                                                                                                                                                                                                                                                                        |
| Include in Google Feed    | Yes                                                                                                                                                                                                                                                                                                                                                                                                                                                                                                                                                                                                                                                                                                                                                                                                                                                |
| Postable                  | No                                                                                                                                                                                                                                                                                                                                                                                                                                                                                                                                                                                                                                                                                                                                                                                                                                                 |
| Small parcel              | No                                                                                                                                                                                                                                                                                                                                                                                                                                                                                                                                                                                                                                                                                                                                                                                                                                                 |