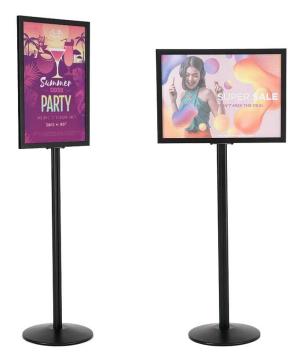

## **Double sided poster stand A2 A1**

## **Short Description**

- Free standing black double-sided poster stand for indoor and outdoor use\*
- Poster protectors and divider included, or use a poster board printed on both sides
- Display your A2 and A1 posters in portrait or landscape

#### Versatile display options

The beauty of this stand is in its versatility! You can set your display to portrait *or* landscape, so there is no need to compromise on your presentation style. The frame is very easy to use as you simply slot-in your graphics ... changing your messages and information couldn't be easier.

#### Use single or double-sided

The frame has been designed to take two standard posters back-to-back, with a divider to ensure no 'bleed through' of images, or a double sided rigid printed board. The stand and base have also been made with robust and durable materials so you can be confident that your poster stand will be safe in any number of environments. With all these options, it's no wonder this is such a perfect advertising and information solution for all kinds of spaces – from museums and galleries to shops and theatres.