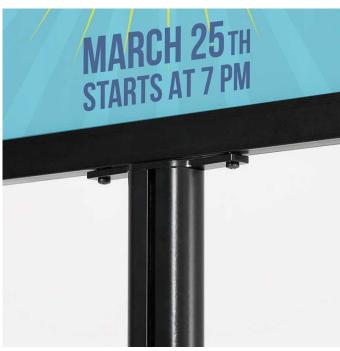

- The double-sided slide-in poster frame is so easy to use change your boards in an instant!
- Takes graphics and information inserts of up to 6 mm thickness
- Sturdy and durable and with weatherproof posters can be used outdoors too
- The weighted base is 6kg ensuring your stand remains stable

| More Information          | Suitable applications for double-sided stand  Double-sided poster board stand is perfect for use indoors with printed paper posters or lightweight foamboard inserts up to 6 mm thick. When displaying posters, the clear plastic cover sheets provide protection from finger marks and dust. They do not offer protection against rain.  The stands may also be used outdoors with the following limitations:  Posters should be printed on waterproof material or use a direct-printed display-board or alternative weather-resistant substrate.  A2 size is generally stable in medium exposure outdoor situations but not in strong wind.  A1 size should be confined to more sheltered locations to prevent possible toppling over due to wind force or strong gusts  Both models are portable and can be carried indoors with relative ease. |
|---------------------------|----------------------------------------------------------------------------------------------------------------------------------------------------------------------------------------------------------------------------------------------------------------------------------------------------------------------------------------------------------------------------------------------------------------------------------------------------------------------------------------------------------------------------------------------------------------------------------------------------------------------------------------------------------------------------------------------------------------------------------------------------------------------------------------------------------------------------------------------------|
| Product Dimensions        | Maximum poster thickness is 1 mm with protectors and divider Rigid poster board maximum thickness is 6mm without protectors and divider A2 stand and frame height is 1560mm and weighs 9.2 kg approx. A1 stand and frame height is 1808mm and weighs 9.8 kg approx.                                                                                                                                                                                                                                                                                                                                                                                                                                                                                                                                                                                |
| Assembly and Installation | During assembly, the frame can be positioned either portrait or landscape as mounting holes are provided to suit both orientations. The frame can subsequently be demounted and re-fixed in the opposite orientation. Double-sided poster stand is easy to assemble, as shown in the video below.                                                                                                                                                                                                                                                                                                                                                                                                                                                                                                                                                  |
| Delivery and Returns      | <ul> <li>We offer a choice of delivery options tailored to the goods selected and your location, calculated for you automatically in the Checkout. When feasible, you will be offered options for Free, Economy or Next Day delivery.</li> <li>Any product returned by the purchaser must be unused and in its original packaging, which should be unmarked. If goods are received damaged or faulty we will take care of the problem.</li> <li>For detailed information about Delivery charges or Returns and refund policies, please click on the links below.</li> </ul>                                                                                                                                                                                                                                                                        |
| Include in Google Feed    | Yes                                                                                                                                                                                                                                                                                                                                                                                                                                                                                                                                                                                                                                                                                                                                                                                                                                                |
| Postable                  | No                                                                                                                                                                                                                                                                                                                                                                                                                                                                                                                                                                                                                                                                                                                                                                                                                                                 |
| Small parcel              | No                                                                                                                                                                                                                                                                                                                                                                                                                                                                                                                                                                                                                                                                                                                                                                                                                                                 |