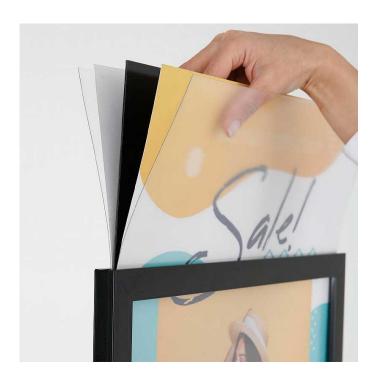

- The double-sided slide-in poster frame is so easy to use change your boards in an instant!
- Takes graphics and information inserts of up to 6 mm thickness
- Sturdy and durable and with weatherproof posters can be used outdoors too
- The weighted base is 6kg ensuring your stand remains stable

#### Use single or double-sided

The frame has been designed to take two standard posters back-to-back, with a divider to ensure no 'bleed through' of images, or a double sided rigid printed board. The stand and base have also been made with robust and durable materials so you can be confident that your poster stand will be safe in any number of environments. With all these options, it's no wonder this is such a perfect advertising and information solution for all kinds of spaces – from museums and galleries to shops and theatres.