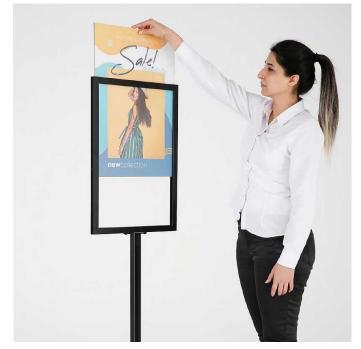

- The double-sided slide-in poster frame is so easy to use change your boards in an instant!
- Takes graphics and information inserts of up to 6 mm thickness
- Sturdy and durable and with weatherproof posters can be used outdoors too
- The weighted base is 6kg ensuring your stand remains stable

#### Versatile display options

The beauty of this stand is in its versatility! You can set your display to portrait *or* landscape, so there is no need to compromise on your presentation style. The frame is very easy to use as you simply slot-in your graphics ... changing your messages and information couldn't be easier.

#### Use single or double-sided

The frame has been designed to take two standard posters back-to-back, with a divider to ensure no 'bleed through' of images, or a double sided rigid printed board. The stand and base have also been made with robust and durable materials so you can be confident that your poster stand will be safe in any number of environments. With all these options, it's no wonder this is such a perfect advertising and information solution for all kinds of spaces – from museums and galleries to shops and theatres.