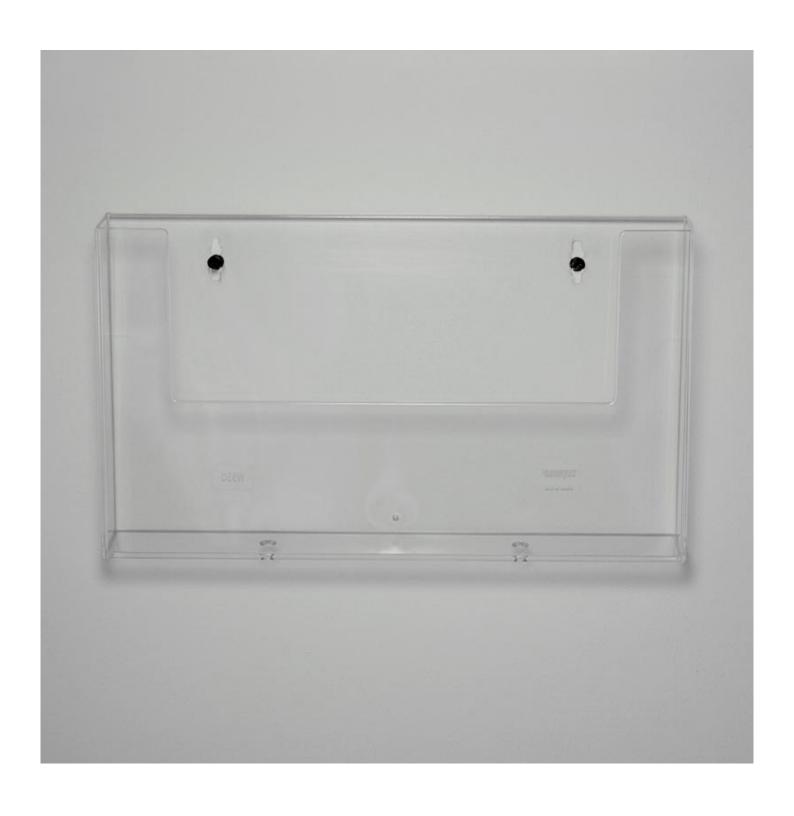

# Landscape A4 wall mounted leaflet holder

### **Short Description**

- Landscape A4 single pocket leaflet holder
- Made in good quality crystal clear styrene
- Robust and strong with keyhole fixing points for mounting on walls

### Clear leaflet dispenser for mounting on walls

This clear leaflet dispenser comes ready to mount to walls with its built-in screw ports for landscape presentation. Made from crystal clear styrene, this A<sub>4</sub> sized leaflet holder is ideal for dispenser a stack of landscape flyers, leaflets, or lightweight brochures.