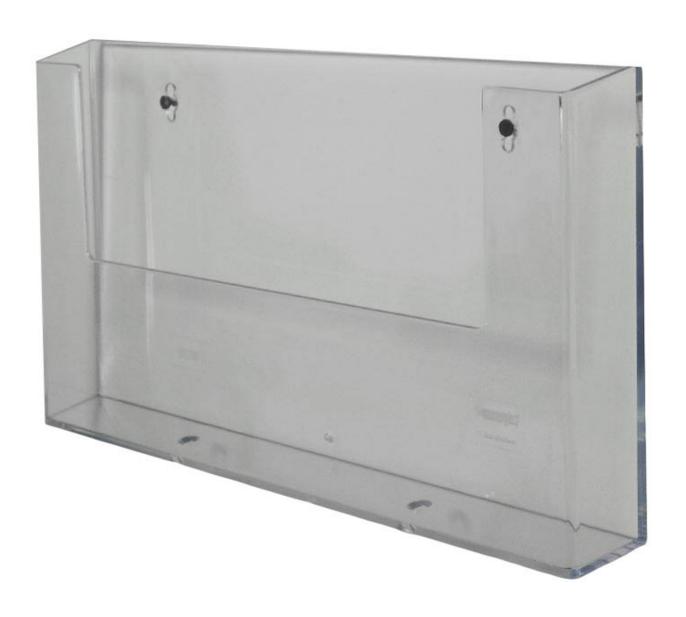

# Landscape A4 wall mounted leaflet holder

### **Short Description**

- Landscape A4 single pocket leaflet holder
- Made in good quality crystal clear styrene
- Robust and strong with keyhole fixing points for mounting on walls

### Clear leaflet dispenser for mounting on walls

This clear leaflet dispenser comes ready to mount to walls with its built-in screw ports for landscape presentation. Made from crystal clear styrene, this A<sub>4</sub> sized leaflet holder is ideal for dispenser a stack of landscape flyers, leaflets, or lightweight brochures.