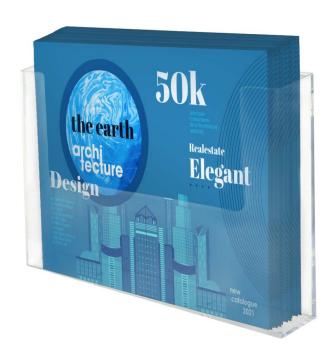

# Landscape A4 wall mounted leaflet holder

### **Short Description**

- Landscape A4 single pocket leaflet holder
- Made in good quality crystal clear styrene
- Robust and strong with keyhole fixing points for mounting on walls

### Clear leaflet dispenser for mounting on walls

This clear leaflet dispenser comes ready to mount to walls with its built-in screw ports for landscape presentation. Made from crystal clear styrene, this A<sub>4</sub> sized leaflet holder is ideal for dispenser a stack of landscape flyers, leaflets, or lightweight brochures.