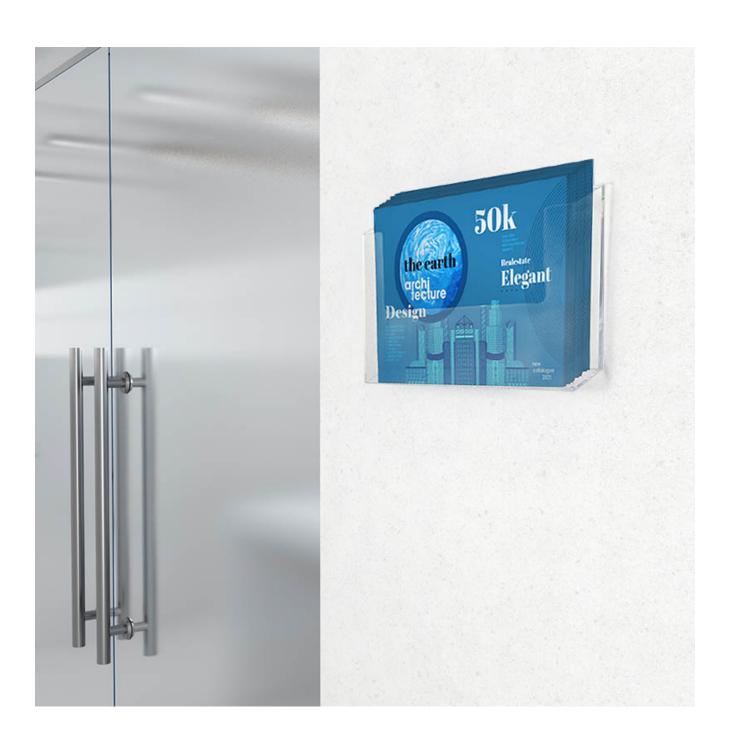

### Clear leaflet dispenser for mounting on walls

This clear leaflet dispenser comes ready to mount to walls with its built-in screw ports for landscape presentation. Made from crystal clear styrene, this A<sub>4</sub> sized leaflet holder is ideal for dispenser a stack of landscape flyers, leaflets, or lightweight brochures.

Keep your leaflets and brochures tidy and professional-looking by placing them in the A4 landscape leaflet

holders - looks so much better than leaflets and flyers scattered over reception areas, till points and tables! Mount the holder at eye level to maximise space and enhance visibility. This is a perfect display option for all kinds of leaflets - from advertisements and promotions to informational literature.