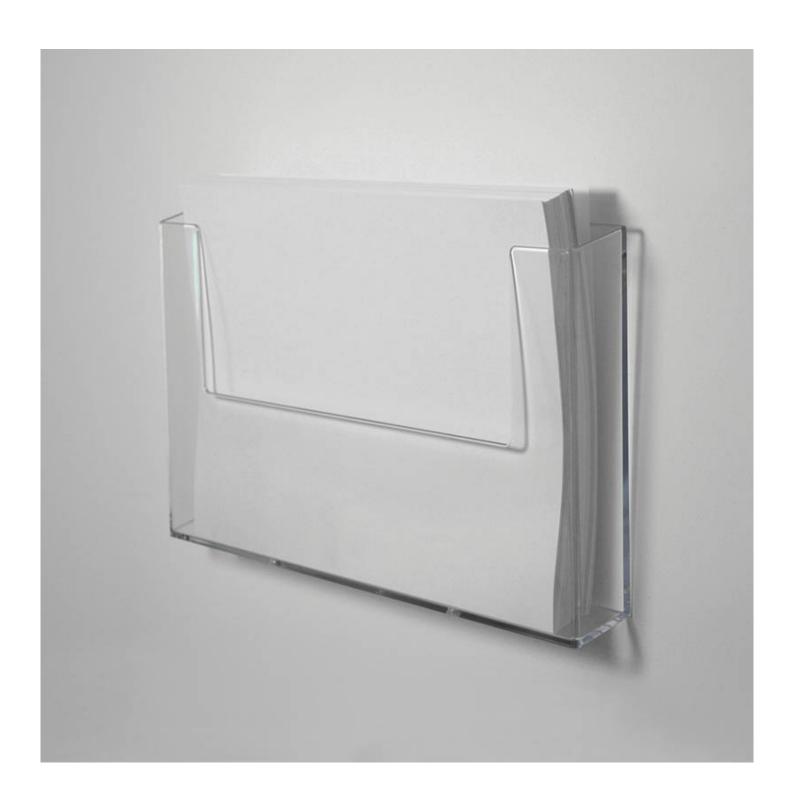

### **Short Description**

- Landscape A4 single pocket leaflet holder
- Made in good quality crystal clear styrene
- Robust and strong with keyhole fixing points for mounting on walls

### Clear leaflet dispenser for mounting on walls

This clear leaflet dispenser comes ready to mount to walls with its built-in screw ports for landscape presentation. Made from crystal clear styrene, this A<sub>4</sub> sized leaflet holder is ideal for dispenser a stack of landscape flyers, leaflets, or lightweight brochures.