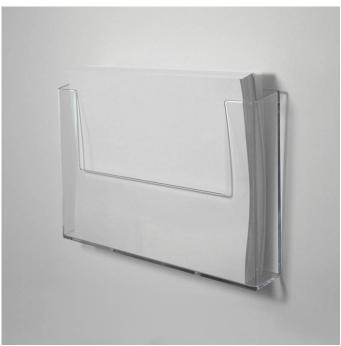

### **Short Description**

- Landscape A4 single pocket leaflet holder
- Made in good quality crystal clear styrene
- Robust and strong with keyhole fixing points for mounting on walls

#### Clear leaflet dispenser for mounting on walls

This clear leaflet dispenser comes ready to mount to walls with its built-in screw ports for landscape presentation. Made from crystal clear styrene, this A<sub>4</sub> sized leaflet holder is ideal for dispenser a stack of landscape flyers, leaflets, or lightweight brochures.

We also stock the popular A4 portrait brochure holders in larger quantities.

| More Information       | A4 Landscape wall mounted leaflet holder The A4 landscape wall mounted leaflet holder is made from a durable and rigid clear plastic material to keep your leaflets and brochures clean, tidy and protected. Pre-drilled keyhole fixing points makes the dispenser ready and easy to fix to your wall.                                                                                                                                                                                                                                                                      |
|------------------------|-----------------------------------------------------------------------------------------------------------------------------------------------------------------------------------------------------------------------------------------------------------------------------------------------------------------------------------------------------------------------------------------------------------------------------------------------------------------------------------------------------------------------------------------------------------------------------|
| Product Dimensions     | Landscape A4 leaflet holder - internal dimensions  Length = 340mm (34cm) Depth = 38mm (3.8cm) Height = 186mm (18.6cm)                                                                                                                                                                                                                                                                                                                                                                                                                                                       |
| Delivery and Returns   | <ul> <li>We offer a choice of delivery options tailored to the goods selected and your location, calculated for you automatically in the Checkout. When feasible, you will be offered options for Free, Economy or Next Day delivery.</li> <li>Any product returned by the purchaser must be unused and in its original packaging, which should be unmarked. If goods are received damaged or faulty we will take care of the problem.</li> <li>For detailed information about Delivery charges or Returns and refund policies, please click on the links below.</li> </ul> |
| Include in Google Feed | Yes                                                                                                                                                                                                                                                                                                                                                                                                                                                                                                                                                                         |
| Postable               | No                                                                                                                                                                                                                                                                                                                                                                                                                                                                                                                                                                          |
| Small parcel           | No                                                                                                                                                                                                                                                                                                                                                                                                                                                                                                                                                                          |
| Oversize               | No                                                                                                                                                                                                                                                                                                                                                                                                                                                                                                                                                                          |