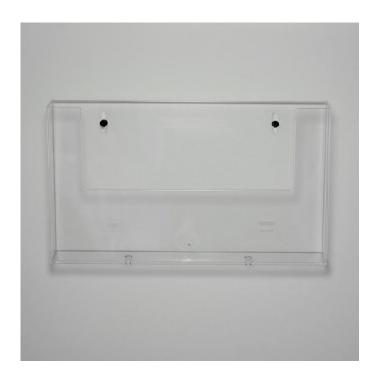

### **Short Description**

- Landscape A4 single pocket leaflet holder
- Made in good quality crystal clear styrene
- Robust and strong with keyhole fixing points for mounting on walls

#### Clear leaflet dispenser for mounting on walls

This clear leaflet dispenser comes ready to mount to walls with its built-in screw ports for landscape presentation. Made from crystal clear styrene, this A<sub>4</sub> sized leaflet holder is ideal for dispenser a stack of landscape flyers, leaflets, or lightweight brochures.