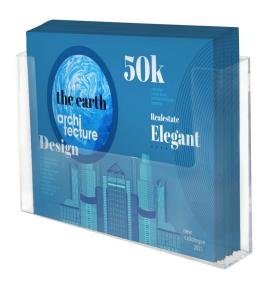

## Landscape A4 wall mounted leaflet holder

### **Short Description**

- Landscape A4 single pocket leaflet holder
- Made in good quality crystal clear styrene
- Robust and strong with keyhole fixing points for mounting on walls

#### Clear leaflet dispenser for mounting on walls

This clear leaflet dispenser comes ready to mount to walls with its built-in screw ports for landscape presentation. Made from crystal clear styrene, this A<sub>4</sub> sized leaflet holder is ideal for dispenser a stack of landscape flyers, leaflets, or lightweight brochures.