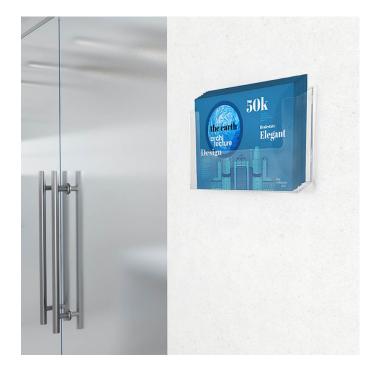

#### Clear leaflet dispenser for mounting on walls

This clear leaflet dispenser comes ready to mount to walls with its built-in screw ports for landscape presentation. Made from crystal clear styrene, this A<sub>4</sub> sized leaflet holder is ideal for dispenser a stack of landscape flyers, leaflets, or lightweight brochures.

Keep your leaflets and brochures tidy and professional-looking by placing them in the A<sub>4</sub> landscape leaflet holders - looks so much better than leaflets and flyers scattered over reception areas, till points and tables! Mount the holder at eye level to maximise space and enhance visibility. This is a perfect display option for all kinds of leaflets - from advertisements and promotions to informational literature.