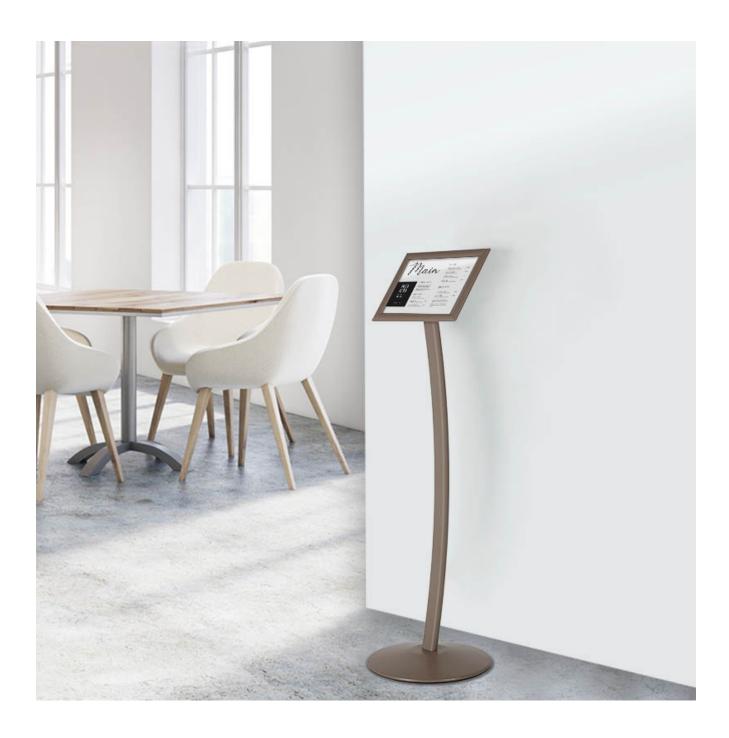

### **Short Description**

- Premium sign stands in a contemporary quartz grey finish
- Curved leg stand and cool grey colour for a modern, sleek look
- Posters can be displayed in landscape or portrait

#### Contemporary quartz grey sign stand

This contemporary quartz grey sign stand is a valuable addition to our Presenta product group. These stands are the perfect combination of functionality and style: the sturdy, circular base, tasteful curved leg and snap poster frame in A4 or A3 size bring together all you need for a great looking display sign stand.

The cool, quartz grey finish and premium quality make this the perfect stand for modern offices, conference

spaces and corporate events.

- The A4 or A3 poster frame is easily adjustable to landscape or portrait presentation the ingenious swivel bracket behind the frame can be changed and locked in an instant.
- The sleek quartz grey frame displays your conference room layouts, event running orders and meeting room directions superbly you can even fit in two side-by-side on the A3 model
- The front-loading snap frame means your paper or card inserts can be changed in just four easy clicks
- The stylish curved leg stand presents your messages and information at the ideal reading height, whilst the circular base provides stable and sturdy support

# Suitable applications for your premium sign stand

This floor sign is intended for indoor use. Short term outdoor use or placement under a canopy or porch is possible. The snap frame includes a clear cover sheet to protect your printed sign or menu from dust and finger marks, but it will not protect paper prints against rain. The sign stand is portable and can be moved easily. The circular metal base and stand are stable and suitable for busy locations. The single, gently curved leg and textured quartz grey colour adds a touch of style to set off your printed media perfectly. Available with an A4 or A3 poster snap frame.