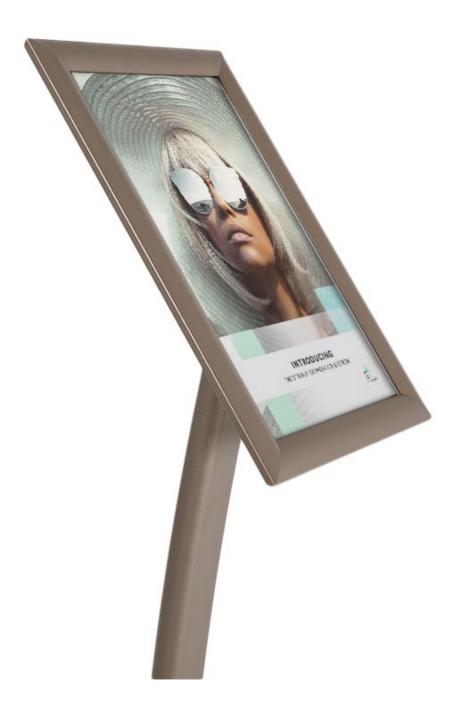

#### Contemporary quartz grey sign stand

This contemporary quartz grey sign stand is a valuable addition to our Presenta product group. These stands are the perfect combination of functionality and style: the sturdy, circular base, tasteful curved leg and snap poster frame in A4 or A3 size bring together all you need for a great looking display sign stand.

The cool, quartz grey finish and premium quality make this the perfect stand for modern offices, conference

spaces and corporate events.

- The A4 or A3 poster frame is easily adjustable to landscape or portrait presentation the ingenious swivel bracket behind the frame can be changed and locked in an instant.
- The sleek quartz grey frame displays your conference room layouts, event running orders and meeting room directions superbly you can even fit in two side-by-side on the A3 model
- The front-loading snap frame means your paper or card inserts can be changed in just four easy clicks
- The stylish curved leg stand presents your messages and information at the ideal reading height, whilst the circular base provides stable and sturdy support

# **Cool and contemporary sign stand for an up-market look**

The cool and contemporary design of the Premium quartz grey sign stand makes this stand a must-have for any venue offering corporate and conference events.