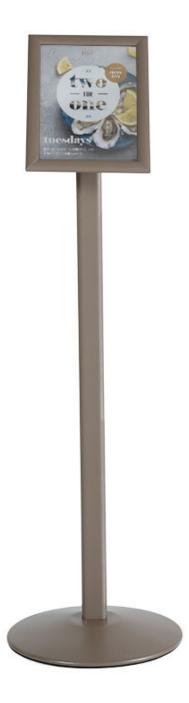

#### Contemporary quartz grey sign stand

This contemporary quartz grey sign stand is a valuable addition to our Presenta product group. These stands are the perfect combination of functionality and style: the sturdy, circular base, tasteful curved leg and snap poster frame in A4 or A3 size bring together all you need for a great looking display sign stand.

# Suitable applications for your premium sign stand

This floor sign is intended for indoor use. Short term outdoor use or placement under a canopy or porch is possible. The snap frame includes a clear cover sheet to protect your printed sign or menu from dust and finger marks, but it will not protect paper prints against rain. The sign stand is portable and can be moved easily. The circular metal base and stand are stable and suitable for busy locations. The single, gently curved leg and textured quartz grey colour adds a touch of style to set off your printed media perfectly. Available with an A4 or A3 poster snap frame.