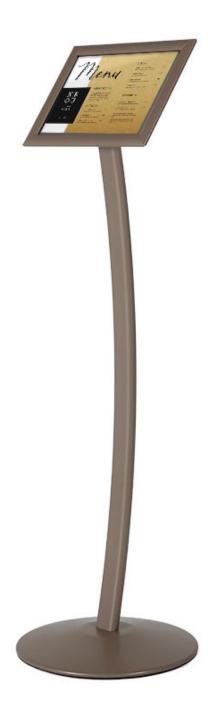

### **Short Description**

- Premium sign stands in a contemporary quartz grey finish
- Curved leg stand and cool grey colour for a modern, sleek look
- Posters can be displayed in landscape or portrait

#### Contemporary quartz grey sign stand

This contemporary quartz grey sign stand is a valuable addition to our Presenta product group. These stands are the perfect combination of functionality and style: the sturdy, circular base, tasteful curved leg and snap poster frame in A4 or A3 size bring together all you need for a great looking display sign stand.

The cool, quartz grey finish and premium quality make this the perfect stand for modern offices, conference

spaces and corporate events.

- The A4 or A3 poster frame is easily adjustable to landscape or portrait presentation the ingenious swivel bracket behind the frame can be changed and locked in an instant.
- The sleek quartz grey frame displays your conference room layouts, event running orders and meeting room directions superbly you can even fit in two side-by-side on the A3 model
- The front-loading snap frame means your paper or card inserts can be changed in just four easy clicks
- The stylish curved leg stand presents your messages and information at the ideal reading height, whilst the circular base provides stable and sturdy support

# Suitable applications for your premium sign stand

This floor sign is intended for indoor use. Short term outdoor use or placement under a canopy or porch is possible. The snap frame includes a clear cover sheet to protect your printed sign or menu from dust and finger marks, but it will not protect paper prints against rain. The sign stand is portable and can be moved easily. The circular metal base and stand are stable and suitable for busy locations. The single, gently curved leg and textured quartz grey colour adds a touch of style to set off your printed media perfectly. Available with an A4 or A3 poster snap frame.