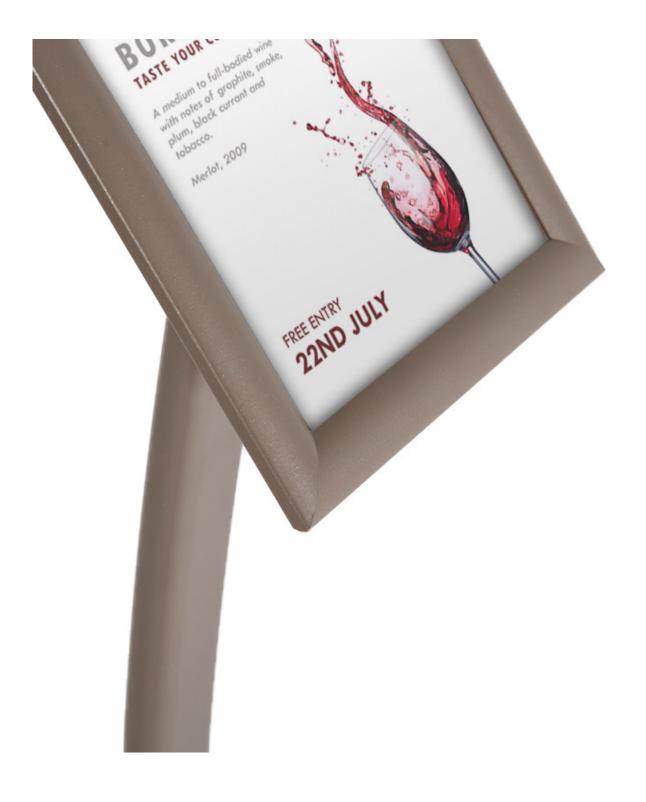

#### Contemporary quartz grey sign stand

This contemporary quartz grey sign stand is a valuable addition to our Presenta product group. These stands are the perfect combination of functionality and style: the sturdy, circular base, tasteful curved leg and snap poster frame in A4 or A3 size bring together all you need for a great looking display sign stand.

The cool, quartz grey finish and premium quality make this the perfect stand for modern offices, conference

spaces and corporate events.

- The A4 or A3 poster frame is easily adjustable to landscape or portrait presentation the ingenious swivel bracket behind the frame can be changed and locked in an instant.
- The sleek quartz grey frame displays your conference room layouts, event running orders and meeting room directions superbly you can even fit in two side-by-side on the A3 model
- The front-loading snap frame means your paper or card inserts can be changed in just four easy clicks
- The stylish curved leg stand presents your messages and information at the ideal reading height, whilst the circular base provides stable and sturdy support

# Suitable applications for your premium sign stand

This floor sign is intended for indoor use. Short term outdoor use or placement under a canopy or porch is possible. The snap frame includes a clear cover sheet to protect your printed sign or menu from dust and finger marks, but it will not protect paper prints against rain. The sign stand is portable and can be moved easily. The circular metal base and stand are stable and suitable for busy locations. The single, gently curved leg and textured quartz grey colour adds a touch of style to set off your printed media perfectly. Available with an A4 or A3 poster snap frame.