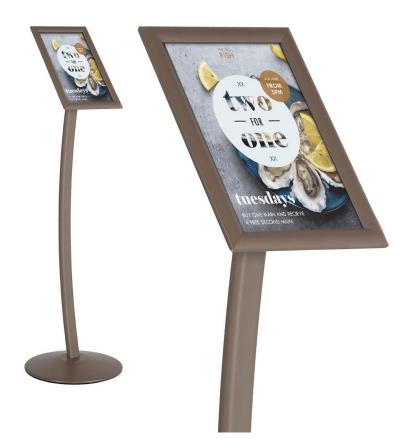

### **Short Description**

- Premium sign stands in a contemporary quartz grey finish
- Curved leg stand and cool grey colour for a modern, sleek look
- Posters can be displayed in landscape or portrait

#### Contemporary quartz grey sign stand

This contemporary quartz grey sign stand is a valuable addition to our Presenta product group. These stands are the perfect combination of functionality and style: the sturdy, circular base, tasteful curved leg and snap poster frame in A4 or A3 size bring together all you need for a great looking display sign stand.

The cool, quartz grey finish and premium quality make this the perfect stand for modern offices, conference

spaces and corporate events.

- The A4 or A3 poster frame is easily adjustable to landscape or portrait presentation the ingenious swivel bracket behind the frame can be changed and locked in an instant.
- The sleek quartz grey frame displays your conference room layouts, event running orders and meeting room directions superbly you can even fit in two side-by-side on the A3 model
- The front-loading snap frame means your paper or card inserts can be changed in just four easy clicks
- The stylish curved leg stand presents your messages and information at the ideal reading height, whilst the circular base provides stable and sturdy support

# Suitable applications for your premium sign stand

This floor sign is intended for indoor use. Short term outdoor use or placement under a canopy or porch is possible. The snap frame includes a clear cover sheet to protect your printed sign or menu from dust and finger marks, but it will not protect paper prints against rain. The sign stand is portable and can be moved easily. The circular metal base and stand are stable and suitable for busy locations. The single, gently curved leg and textured quartz grey colour adds a touch of style to set off your printed media perfectly. Available with an A4 or A3 poster snap frame.