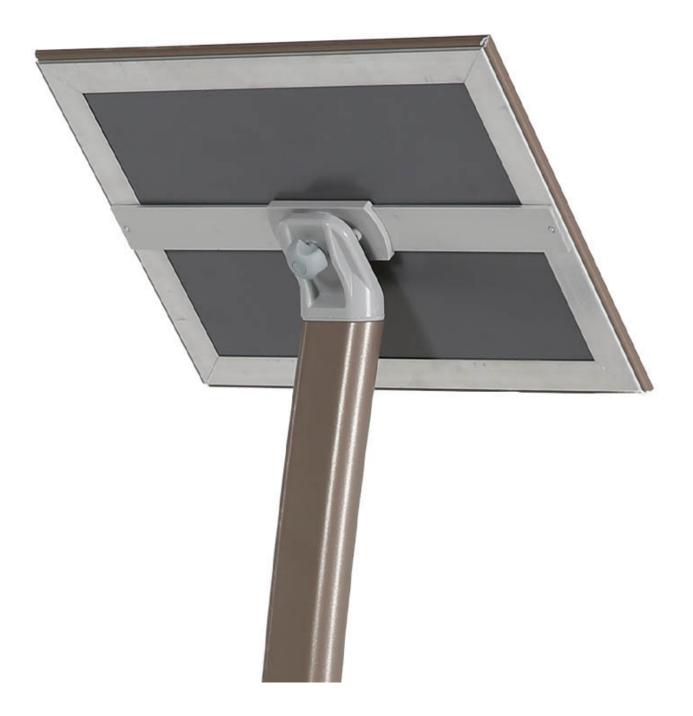

The cool, quartz grey finish and premium quality make this the perfect stand for modern offices, conference

spaces and corporate events.

- The A4 or A3 poster frame is easily adjustable to landscape or portrait presentation the ingenious swivel bracket behind the frame can be changed and locked in an instant.
- The sleek quartz grey frame displays your conference room layouts, event running orders and meeting room directions superbly you can even fit in two side-by-side on the A3 model
- The front-loading snap frame means your paper or card inserts can be changed in just four easy clicks
- The stylish curved leg stand presents your messages and information at the ideal reading height, whilst the circular base provides stable and sturdy support

Everything about the Presenta product range has been designed with ease-of-use coupled with contemporary looks in mind, making this group a bestseller year after year. Changing your graphics and messages couldn't be easier due to the snap-frame poster holder. The single curved leg of the floor stand sign is a distinctive design feature that makes passers-by take notice whilst the frame height and angle make it easy for viewers to read your messages and information.