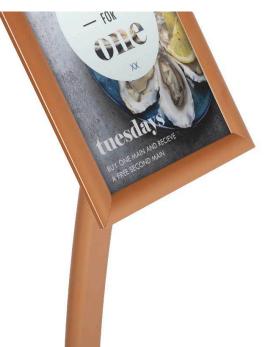

- The A<sub>4</sub> or A<sub>3</sub> poster frame is easily adjustable to landscape or portrait presentation the ingenious swivel bracket behind the frame can be changed and locked in an instant.
- The lush copper frame displays your special offers and promotions, price lists, menus and advertisements beautifully you can even fit in two side-by-side on the A3 model
- The front-loading snap frame means your paper or card inserts can be changed in just four easy clicks
- The stylish curved leg stand presents your messages and information at the ideal reading height, whilst the circular base provides stable and sturdy support

The copper sign stand is a new addition to our Presenta product group. Everything about the Presenta product range has been designed with ease-of-use coupled with contemporary looks in mind, making this group a bestseller year after year. Changing your graphics and messages couldn't be easier due to the snap-frame poster holder. The single curved leg of the stand is a distinctive design feature that makes passers-by take notice whilst the frame height and angle make it easy for viewers to read your messages and information.