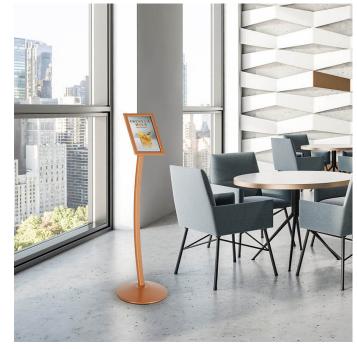

#### Rich copper colour sign stand

This rich copper colour sign stand is really something special! The gorgeous colour and elegant curved leg make this a modern design classic. The very on-trend rustic urban look of the copper sign stand make it the perfect display option for up-market restaurants, bistros and bars, hotels, wedding venues, boutique shops and urban barbers.

| More Information          | Rustic urban copper sign stand A4 A3  These stands offer the perfect combination of style and function: the sturdy base, stylish curved leg and snap poster frame bring together everything you're looking for in a floor stand sign!  Where to use your copper sign stand  This floor sign is intended for indoor use. Short term outdoor use or placement under a canopy or porch is possible. The snap frame includes a clear cover sheet to protect your printed sign or menu from dust and finger marks, but it will not protect paper prints against rain. The sign stand is portable and can be moved easily. The circular metal base and stand are stable and suitable for busy locations. The single, gently curved leg and copper colour adds a touch of style to set off your printed media perfectly. Available with an A4 or A3 poster snap frame.  More options  Other colours are available in this range: black, quartz grey and copper.  Other designs of snap frame floor stands are available. See links at the foot of this page. |
|---------------------------|-------------------------------------------------------------------------------------------------------------------------------------------------------------------------------------------------------------------------------------------------------------------------------------------------------------------------------------------------------------------------------------------------------------------------------------------------------------------------------------------------------------------------------------------------------------------------------------------------------------------------------------------------------------------------------------------------------------------------------------------------------------------------------------------------------------------------------------------------------------------------------------------------------------------------------------------------------------------------------------------------------------------------------------------------------|
| Product Dimensions        | A4 frame height  Portrait = 1212 mm  Landscape = 1176 mm  Approx weight: 3.7 kg  A3 frame height  Portrait = 1262 mm  Landscape = 1212 mm  Approx weight 4. okg                                                                                                                                                                                                                                                                                                                                                                                                                                                                                                                                                                                                                                                                                                                                                                                                                                                                                       |
| Assembly and Installation | Assembling the Copper sign stand really is easy and should only take a couple of minutes. The only tool required is an Allen key – supplied with every unit.                                                                                                                                                                                                                                                                                                                                                                                                                                                                                                                                                                                                                                                                                                                                                                                                                                                                                          |
| Delivery and Returns      | <ul> <li>We offer a choice of delivery options tailored to the goods selected and your location, calculated for you automatically in the Checkout. When feasible, you will be offered options for Free, Economy or Next Day delivery.</li> <li>Any product returned by the purchaser must be unused and in its original packaging, which should be unmarked. If goods are received damaged or faulty we will take care of the problem.</li> <li>For detailed information about Delivery charges or Returns and refund policies, please click on the links below.</li> </ul>                                                                                                                                                                                                                                                                                                                                                                                                                                                                           |
| Include in Google Feed    | Yes                                                                                                                                                                                                                                                                                                                                                                                                                                                                                                                                                                                                                                                                                                                                                                                                                                                                                                                                                                                                                                                   |
| Postable                  | No                                                                                                                                                                                                                                                                                                                                                                                                                                                                                                                                                                                                                                                                                                                                                                                                                                                                                                                                                                                                                                                    |
| Small parcel              | No                                                                                                                                                                                                                                                                                                                                                                                                                                                                                                                                                                                                                                                                                                                                                                                                                                                                                                                                                                                                                                                    |