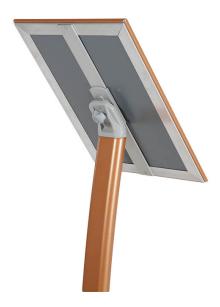

### **Short Description**

- Gorgeous copper sign stand with matching poster frame
- Curved leg stand and rich copper colour for a rustic urban look
- Posters can be displayed in landscape or portrait orientation

#### Rich copper colour sign stand

This rich copper colour sign stand is really something special! The gorgeous colour and elegant curved leg make this a modern design classic. The very on-trend rustic urban look of the copper sign stand make it the perfect display option for up-market restaurants, bistros and bars, hotels, wedding venues, boutique shops and urban barbers.

- The A<sub>4</sub> or A<sub>3</sub> poster frame is easily adjustable to landscape or portrait presentation the ingenious swivel bracket behind the frame can be changed and locked in an instant.
- The lush copper frame displays your special offers and promotions, price lists, menus and advertisements beautifully you can even fit in two side-by-side on the A3 model
- The front-loading snap frame means your paper or card inserts can be changed in just four easy clicks
- The stylish curved leg stand presents your messages and information at the ideal reading height, whilst the circular base provides stable and sturdy support

The copper sign stand is a new addition to our Presenta product group. Everything about the Presenta product range has been designed with ease-of-use coupled with contemporary looks in mind, making this group a bestseller year after year. Changing your graphics and messages couldn't be easier due to the snap-frame poster holder. The single curved leg of the stand is a distinctive design feature that makes passers-by take notice whilst the frame height and angle make it easy for viewers to read your messages and information.