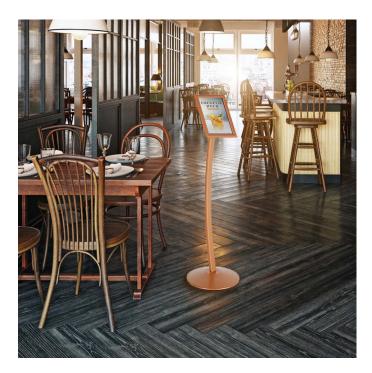

#### Rich copper colour sign stand

This rich copper colour sign stand is really something special! The gorgeous colour and elegant curved leg make this a modern design classic. The very on-trend rustic urban look of the copper sign stand make it the perfect display option for up-market restaurants, bistros and bars, hotels, wedding venues, boutique shops and urban barbers.

| More Information          | Rustic urban copper sign stand A4 A3  These stands offer the perfect combination of style and function: the sturdy base, stylish curved leg and snap poster frame bring together everything you're looking for in a floor stand sign!  Where to use your copper sign stand  This floor sign is intended for indoor use. Short term outdoor use or placement under a canopy or porch is possible. The snap frame includes a clear cover sheet to protect your printed sign or menu from dust and finger marks, but it will not protect paper prints against rain. The sign stand is portable and can be moved easily. The circular metal base and stand are stable and suitable for busy locations. The single, gently curved leg and copper colour adds a touch of style to set off your printed media perfectly. Available with an A4 or A3 poster snap frame.  More options  Other colours are available in this range: black, quartz grey and copper.  Other designs of snap frame floor stands are available. See links at the foot of this page. |
|---------------------------|-------------------------------------------------------------------------------------------------------------------------------------------------------------------------------------------------------------------------------------------------------------------------------------------------------------------------------------------------------------------------------------------------------------------------------------------------------------------------------------------------------------------------------------------------------------------------------------------------------------------------------------------------------------------------------------------------------------------------------------------------------------------------------------------------------------------------------------------------------------------------------------------------------------------------------------------------------------------------------------------------------------------------------------------------------|
| Product Dimensions        | A4 frame height  Portrait = 1212 mm  Landscape = 1176 mm  Approx weight: 3.7 kg  A3 frame height  Portrait = 1262 mm  Landscape = 1212 mm  Approx weight 4. okg                                                                                                                                                                                                                                                                                                                                                                                                                                                                                                                                                                                                                                                                                                                                                                                                                                                                                       |
| Assembly and Installation | Assembling the Copper sign stand really is easy and should only take a couple of minutes. The only tool required is an Allen key – supplied with every unit.                                                                                                                                                                                                                                                                                                                                                                                                                                                                                                                                                                                                                                                                                                                                                                                                                                                                                          |
| Delivery and Returns      | <ul> <li>We offer a choice of delivery options tailored to the goods selected and your location, calculated for you automatically in the Checkout. When feasible, you will be offered options for Free, Economy or Next Day delivery.</li> <li>Any product returned by the purchaser must be unused and in its original packaging, which should be unmarked. If goods are received damaged or faulty we will take care of the problem.</li> <li>For detailed information about Delivery charges or Returns and refund policies, please click on the links below.</li> </ul>                                                                                                                                                                                                                                                                                                                                                                                                                                                                           |
| Include in Google Feed    | Yes                                                                                                                                                                                                                                                                                                                                                                                                                                                                                                                                                                                                                                                                                                                                                                                                                                                                                                                                                                                                                                                   |
| Postable                  | No                                                                                                                                                                                                                                                                                                                                                                                                                                                                                                                                                                                                                                                                                                                                                                                                                                                                                                                                                                                                                                                    |
| Small parcel              | No                                                                                                                                                                                                                                                                                                                                                                                                                                                                                                                                                                                                                                                                                                                                                                                                                                                                                                                                                                                                                                                    |