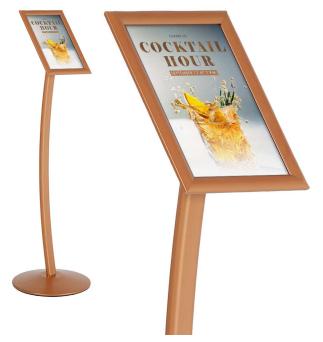

# Copper sign stand A<sub>4</sub> A<sub>3</sub>

### **Short Description**

- Gorgeous copper sign stand with matching poster frame
- Curved leg stand and rich copper colour for a rustic urban look
- Posters can be displayed in landscape or portrait orientation

#### Rich copper colour sign stand

This rich copper colour sign stand is really something special! The gorgeous colour and elegant curved leg make this a modern design classic. The very on-trend rustic urban look of the copper sign stand make it the perfect display option for up-market restaurants, bistros and bars, hotels, wedding venues, boutique shops and urban barbers.

- The A<sub>4</sub> or A<sub>3</sub> poster frame is easily adjustable to landscape or portrait presentation the ingenious swivel bracket behind the frame can be changed and locked in an instant.
- The lush copper frame displays your special offers and promotions, price lists, menus and advertisements beautifully you can even fit in two side-by-side on the A3 model
- The front-loading snap frame means your paper or card inserts can be changed in just four easy clicks
- The stylish curved leg stand presents your messages and information at the ideal reading height, whilst the circular base provides stable and sturdy support