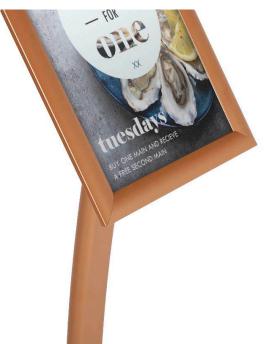

- The A<sub>4</sub> or A<sub>3</sub> poster frame is easily adjustable to landscape or portrait presentation the ingenious swivel bracket behind the frame can be changed and locked in an instant.
- The lush copper frame displays your special offers and promotions, price lists, menus and advertisements beautifully you can even fit in two side-by-side on the A3 model
- The front-loading snap frame means your paper or card inserts can be changed in just four easy clicks
- The stylish curved leg stand presents your messages and information at the ideal reading height, whilst the circular base provides stable and sturdy support