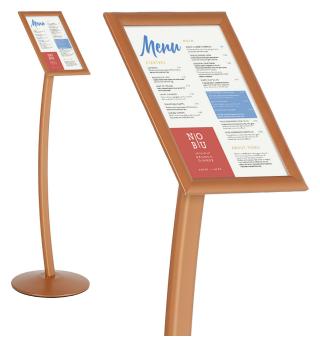

# Copper sign stand A<sub>4</sub> A<sub>3</sub>

### **Short Description**

- Gorgeous copper sign stand with matching poster frame
- Curved leg stand and rich copper colour for a rustic urban look
- Posters can be displayed in landscape or portrait orientation

#### Rich copper colour sign stand

This rich copper colour sign stand is really something special! The gorgeous colour and elegant curved leg make this a modern design classic. The very on-trend rustic urban look of the copper sign stand make it the perfect display option for up-market restaurants, bistros and bars, hotels, wedding venues, boutique shops and urban barbers.

- The A<sub>4</sub> or A<sub>3</sub> poster frame is easily adjustable to landscape or portrait presentation the ingenious swivel bracket behind the frame can be changed and locked in an instant.
- The lush copper frame displays your special offers and promotions, price lists, menus and advertisements beautifully you can even fit in two side-by-side on the A3 model
- The front-loading snap frame means your paper or card inserts can be changed in just four easy clicks
- The stylish curved leg stand presents your messages and information at the ideal reading height, whilst the circular base provides stable and sturdy support