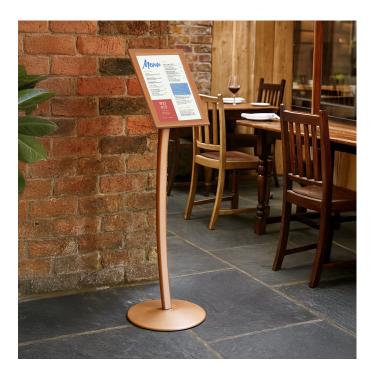

#### Rich copper colour sign stand

This rich copper colour sign stand is really something special! The gorgeous colour and elegant curved leg make this a modern design classic. The very on-trend rustic urban look of the copper sign stand make it the perfect display option for up-market restaurants, bistros and bars, hotels, wedding venues, boutique shops and urban barbers.

The copper sign stand is a new addition to our Presenta product group. Everything about the Presenta product range has been designed with ease-of-use coupled with contemporary looks in mind, making this group a bestseller year after year. Changing your graphics and messages couldn't be easier due to the snap-frame poster holder. The single curved leg of the stand is a distinctive design feature that makes passers-by take notice whilst the frame height and angle make it easy for viewers to read your messages and information.

If you are looking for a sign stand that looks great, will last well and is competitively priced, the Presenta range is for you.

Looking for a copper sign stand for your copper themed wedding? Create the copper look!