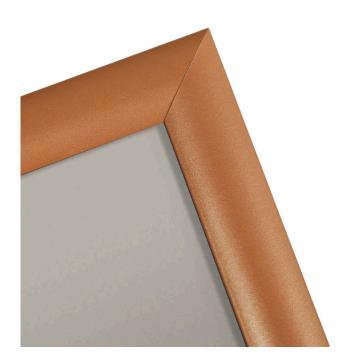

#### Rich copper colour sign stand

This rich copper colour sign stand is really something special! The gorgeous colour and elegant curved leg make this a modern design classic. The very on-trend rustic urban look of the copper sign stand make it the perfect display option for up-market restaurants, bistros and bars, hotels, wedding venues, boutique shops and urban barbers.

- The A<sub>4</sub> or A<sub>3</sub> poster frame is easily adjustable to landscape or portrait presentation the ingenious swivel bracket behind the frame can be changed and locked in an instant.
- The lush copper frame displays your special offers and promotions, price lists, menus and advertisements beautifully you can even fit in two side-by-side on the A3 model
- The front-loading snap frame means your paper or card inserts can be changed in just four easy clicks
- The stylish curved leg stand presents your messages and information at the ideal reading height, whilst the circular base provides stable and sturdy support