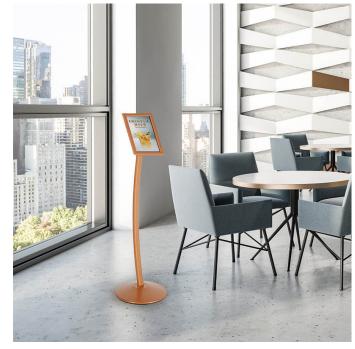

#### Rich copper colour sign stand

This rich copper colour sign stand is really something special! The gorgeous colour and elegant curved leg make this a modern design classic. The very on-trend rustic urban look of the copper sign stand make it the perfect display option for up-market restaurants, bistros and bars, hotels, wedding venues, boutique shops and urban barbers.

The copper sign stand is a new addition to our Presenta product group. Everything about the Presenta product range has been designed with ease-of-use coupled with contemporary looks in mind, making this group a bestseller year after year. Changing your graphics and messages couldn't be easier due to the snap-frame poster holder. The single curved leg of the stand is a distinctive design feature that makes passers-by take notice whilst the frame height and angle make it easy for viewers to read your messages and information.