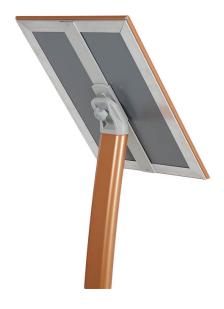

- The A4 or A3 poster frame is easily adjustable to landscape or portrait presentation the ingenious swivel bracket behind the frame can be changed and locked in an instant.
- The lush copper frame displays your special offers and promotions, price lists, menus and advertisements beautifully you can even fit in two side-by-side on the A3 model
- The front-loading snap frame means your paper or card inserts can be changed in just four easy clicks
- The stylish curved leg stand presents your messages and information at the ideal reading height, whilst the circular base provides stable and sturdy support