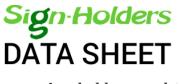

**Copper sign stand A4 A3** 

#### **Short Description**

- Gorgeous copper sign stand with matching poster frame
- Curved leg stand and rich copper colour for a rustic urban look
- Posters can be displayed in landscape or portrait orientation

#### Rich copper colour sign stand

This rich copper colour sign stand is really something special! The gorgeous colour and elegant curved leg make this a modern design classic. The very on-trend rustic urban look of the copper sign stand make it the perfect display option for up-market restaurants, bistros and bars, hotels, wedding venues, boutique shops and urban barbers.

- The A4 or A3 poster frame is easily adjustable to landscape or portrait presentation the ingenious swivel bracket behind the frame can be changed and locked in an instant.
- The lush copper frame displays your special offers and promotions, price lists, menus and advertisements beautifully you can even fit in two side-by-side on the A3 model
- The front-loading snap frame means your paper or card inserts can be changed in just four easy clicks
- The stylish curved leg stand presents your messages and information at the ideal reading height, whilst the circular base provides stable and sturdy support

#### Where to use your copper sign stand

This floor sign is intended for indoor use. Short term outdoor use or placement under a canopy or porch is possible. The snap frame includes a clear cover sheet to protect your printed sign or menu from dust and finger marks, but it will not protect paper prints against rain. The sign stand is portable and can be moved easily. The circular metal base and stand are stable and suitable for busy locations. The single, gently curved leg and copper colour adds a touch of style to set off your printed media perfectly. Available with an A4 or A3 poster snap frame.