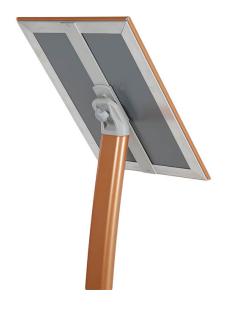

- The A4 or A3 poster frame is easily adjustable to landscape or portrait presentation the ingenious swivel bracket behind the frame can be changed and locked in an instant.
- The lush copper frame displays your special offers and promotions, price lists, menus and advertisements beautifully you can even fit in two side-by-side on the A3 model
- The front-loading snap frame means your paper or card inserts can be changed in just four easy clicks
- The stylish curved leg stand presents your messages and information at the ideal reading height, whilst the circular base provides stable and sturdy support