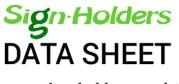

### **Short Description**

- Gorgeous copper sign stand with matching poster frame
- Curved leg stand and rich copper colour for a rustic urban look
- Posters can be displayed in landscape or portrait orientation

#### Rich copper colour sign stand

This rich copper colour sign stand is really something special! The gorgeous colour and elegant curved leg make this a modern design classic. The very on-trend rustic urban look of the copper sign stand make it the perfect display option for up-market restaurants, bistros and bars, hotels, wedding venues, boutique shops and urban barbers.

- The A4 or A3 poster frame is easily adjustable to landscape or portrait presentation the ingenious swivel bracket behind the frame can be changed and locked in an instant.
- The lush copper frame displays your special offers and promotions, price lists, menus and advertisements beautifully you can even fit in two side-by-side on the A3 model
- The front-loading snap frame means your paper or card inserts can be changed in just four easy clicks
- The stylish curved leg stand presents your messages and information at the ideal reading height, whilst the circular base provides stable and sturdy support

The copper sign stand is a new addition to our Presenta product group. Everything about the Presenta product range has been designed with ease-of-use coupled with contemporary looks in mind, making this group a bestseller year after year. Changing your graphics and messages couldn't be easier due to the snap-frame poster holder. The single curved leg of the stand is a distinctive design feature that makes passers-by take notice whilst the frame height and angle make it easy for viewers to read your messages and information.

#### Where to use your copper sign stand

This floor sign is intended for indoor use. Short term outdoor use or placement under a canopy or porch is possible. The snap frame includes a clear cover sheet to protect your printed sign or menu from dust and finger marks, but it will not protect paper prints against rain. The sign stand is portable and can be moved easily. The circular metal base and stand are stable and suitable for busy locations. The single, gently curved leg and copper colour adds a touch of style to set off your printed media perfectly. Available with an A4 or A3 poster snap frame.