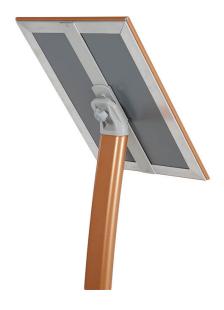

- The A4 or A3 poster frame is easily adjustable to landscape or portrait presentation the ingenious swivel bracket behind the frame can be changed and locked in an instant.
- The lush copper frame displays your special offers and promotions, price lists, menus and advertisements beautifully you can even fit in two side-by-side on the A3 model
- The front-loading snap frame means your paper or card inserts can be changed in just four easy clicks
- The stylish curved leg stand presents your messages and information at the ideal reading height, whilst the circular base provides stable and sturdy support