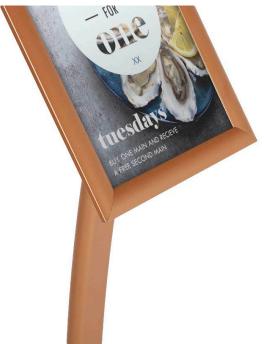

- The A<sub>4</sub> or A<sub>3</sub> poster frame is easily adjustable to landscape or portrait presentation the ingenious swivel bracket behind the frame can be changed and locked in an instant.
- The lush copper frame displays your special offers and promotions, price lists, menus and advertisements beautifully you can even fit in two side-by-side on the A3 model
- The front-loading snap frame means your paper or card inserts can be changed in just four easy clicks
- The stylish curved leg stand presents your messages and information at the ideal reading height, whilst the circular base provides stable and sturdy support

The copper sign stand is a new addition to our Presenta product group. Everything about the Presenta product range has been designed with ease-of-use coupled with contemporary looks in mind, making this group a bestseller year after year. Changing your graphics and messages couldn't be easier due to the snap-frame poster holder. The single curved leg of the stand is a distinctive design feature that makes passers-by take notice whilst the frame height and angle make it easy for viewers to read your messages and information.