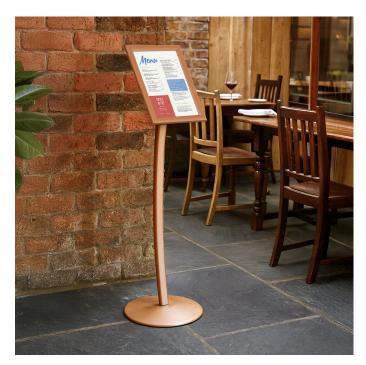

#### Rich copper colour sign stand

This rich copper colour sign stand is really something special! The gorgeous colour and elegant curved leg make this a modern design classic. The very on-trend rustic urban look of the copper sign stand make it the perfect display option for up-market restaurants, bistros and bars, hotels, wedding venues, boutique shops and urban barbers.

The copper sign stand is a new addition to our Presenta product group. Everything about the Presenta product range has been designed with ease-of-use coupled with contemporary looks in mind, making this group a bestseller year after year. Changing your graphics and messages couldn't be easier due to the snap-frame poster holder. The single curved leg of the stand is a distinctive design feature that makes passers-by take notice whilst the frame height and angle make it easy for viewers to read your messages and information.

| More Information          | Rustic urban copper sign stand A4 A3  These stands offer the perfect combination of style and function: the sturdy base, stylish curved leg and snap poster frame bring together everything you're looking for in a floor stand sign!  Where to use your copper sign stand  This floor sign is intended for indoor use. Short term outdoor use or placement under a canopy or porch is possible. The snap frame includes a clear cover sheet to protect your printed sign or menu from dust and finger marks, but it will not protect paper prints against rain.  The sign stand is portable and can be moved easily. The circular metal base and stand are stable and suitable for busy locations. The single, gently curved leg and copper colour adds a touch of style to set off your printed media perfectly. Available with an A4 or A3 poster snap frame.  More options  Other colours are available in this range: black, quartz grey and copper.  Other designs of snap frame floor stands are available. See links at the foot of this page. |
|---------------------------|--------------------------------------------------------------------------------------------------------------------------------------------------------------------------------------------------------------------------------------------------------------------------------------------------------------------------------------------------------------------------------------------------------------------------------------------------------------------------------------------------------------------------------------------------------------------------------------------------------------------------------------------------------------------------------------------------------------------------------------------------------------------------------------------------------------------------------------------------------------------------------------------------------------------------------------------------------------------------------------------------------------------------------------------------------|
| Product Dimensions        | A4 frame height  Portrait = 1212 mm  Landscape = 1176 mm  Approx weight: 3.7 kg  A3 frame height  Portrait = 1262 mm  Landscape = 1212 mm  Approx weight 4. okg                                                                                                                                                                                                                                                                                                                                                                                                                                                                                                                                                                                                                                                                                                                                                                                                                                                                                        |
| Assembly and Installation | Assembling the Copper sign stand really is easy and should only take a couple of minutes. The only tool required is an Allen key – supplied with every unit.                                                                                                                                                                                                                                                                                                                                                                                                                                                                                                                                                                                                                                                                                                                                                                                                                                                                                           |
| Delivery and Returns      | <ul> <li>We offer a choice of delivery options tailored to the goods selected and your location, calculated for you automatically in the Checkout. When feasible, you will be offered options for Free, Economy or Next Day delivery.</li> <li>Any product returned by the purchaser must be unused and in its original packaging, which should be unmarked. If goods are received damaged or faulty we will take care of the problem.</li> <li>For detailed information about Delivery charges or Returns and refund policies, please click on the links below.</li> </ul>                                                                                                                                                                                                                                                                                                                                                                                                                                                                            |
| Include in Google Feed    | Yes                                                                                                                                                                                                                                                                                                                                                                                                                                                                                                                                                                                                                                                                                                                                                                                                                                                                                                                                                                                                                                                    |
| Postable                  | No                                                                                                                                                                                                                                                                                                                                                                                                                                                                                                                                                                                                                                                                                                                                                                                                                                                                                                                                                                                                                                                     |
| Small parcel              | No                                                                                                                                                                                                                                                                                                                                                                                                                                                                                                                                                                                                                                                                                                                                                                                                                                                                                                                                                                                                                                                     |