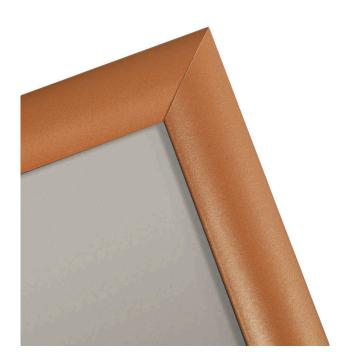

#### Rich copper colour sign stand

This rich copper colour sign stand is really something special! The gorgeous colour and elegant curved leg make this a modern design classic. The very on-trend rustic urban look of the copper sign stand make it the perfect display option for up-market restaurants, bistros and bars, hotels, wedding venues, boutique shops and urban barbers.

- The A<sub>4</sub> or A<sub>3</sub> poster frame is easily adjustable to landscape or portrait presentation the ingenious swivel bracket behind the frame can be changed and locked in an instant.
- The lush copper frame displays your special offers and promotions, price lists, menus and advertisements beautifully you can even fit in two side-by-side on the A3 model
- The front-loading snap frame means your paper or card inserts can be changed in just four easy clicks
- The stylish curved leg stand presents your messages and information at the ideal reading height, whilst the circular base provides stable and sturdy support