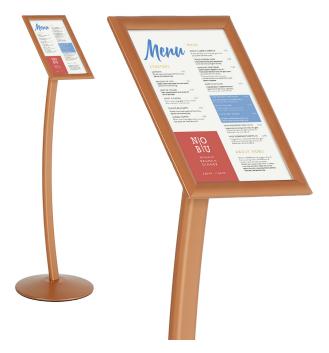

# Copper sign stand A<sub>4</sub> A<sub>3</sub>

### **Short Description**

- Gorgeous copper sign stand with matching poster frame
- Curved leg stand and rich copper colour for a rustic urban look
- Posters can be displayed in landscape or portrait orientation

#### Rich copper colour sign stand

This rich copper colour sign stand is really something special! The gorgeous colour and elegant curved leg make this a modern design classic. The very on-trend rustic urban look of the copper sign stand make it the perfect display option for up-market restaurants, bistros and bars, hotels, wedding venues, boutique shops and urban barbers.

- The A<sub>4</sub> or A<sub>3</sub> poster frame is easily adjustable to landscape or portrait presentation the ingenious swivel bracket behind the frame can be changed and locked in an instant.
- The lush copper frame displays your special offers and promotions, price lists, menus and advertisements beautifully you can even fit in two side-by-side on the A3 model
- The front-loading snap frame means your paper or card inserts can be changed in just four easy clicks
- The stylish curved leg stand presents your messages and information at the ideal reading height, whilst the circular base provides stable and sturdy support