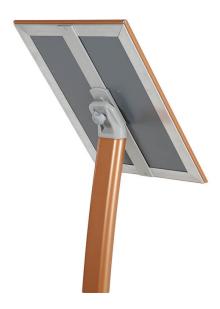

### **Short Description**

- Gorgeous copper sign stand with matching poster frame
- Curved leg stand and rich copper colour for a rustic urban look
- Posters can be displayed in landscape or portrait orientation

#### Rich copper colour sign stand

This rich copper colour sign stand is really something special! The gorgeous colour and elegant curved leg make this a modern design classic. The very on-trend rustic urban look of the copper sign stand make it the perfect display option for up-market restaurants, bistros and bars, hotels, wedding venues, boutique shops and urban barbers.

- The A<sub>4</sub> or A<sub>3</sub> poster frame is easily adjustable to landscape or portrait presentation the ingenious swivel bracket behind the frame can be changed and locked in an instant.
- The lush copper frame displays your special offers and promotions, price lists, menus and advertisements beautifully you can even fit in two side-by-side on the A3 model
- The front-loading snap frame means your paper or card inserts can be changed in just four easy clicks
- The stylish curved leg stand presents your messages and information at the ideal reading height, whilst the circular base provides stable and sturdy support

The copper sign stand is a new addition to our Presenta product group. Everything about the Presenta product range has been designed with ease-of-use coupled with contemporary looks in mind, making this group a bestseller year after year. Changing your graphics and messages couldn't be easier due to the snap-frame poster holder. The single curved leg of the stand is a distinctive design feature that makes passers-by take notice whilst the frame height and angle make it easy for viewers to read your messages and information.

| More Information          | Rustic urban copper sign stand A4 A3  These stands offer the perfect combination of style and function: the sturdy base, stylish curved leg and snap poster frame bring together everything you're looking for in a floor stand sign!  Where to use your copper sign stand  This floor sign is intended for indoor use. Short term outdoor use or placement under a canopy or porch is possible. The snap frame includes a clear cover sheet to protect your printed sign or menu from dust and finger marks, but it will not protect paper prints against rain.  The sign stand is portable and can be moved easily. The circular metal base and stand are stable and suitable for busy locations. The single, gently curved leg and copper colour adds a touch of style to set off your printed media perfectly. Available with an A4 or A3 poster snap frame.  More options  Other colours are available in this range: black, quartz grey and copper.  Other designs of snap frame floor stands are available. See links at the foot of this page. |
|---------------------------|--------------------------------------------------------------------------------------------------------------------------------------------------------------------------------------------------------------------------------------------------------------------------------------------------------------------------------------------------------------------------------------------------------------------------------------------------------------------------------------------------------------------------------------------------------------------------------------------------------------------------------------------------------------------------------------------------------------------------------------------------------------------------------------------------------------------------------------------------------------------------------------------------------------------------------------------------------------------------------------------------------------------------------------------------------|
| Product Dimensions        | A4 frame height  Portrait = 1212 mm  Landscape = 1176 mm  Approx weight: 3.7 kg  A3 frame height  Portrait = 1262 mm  Landscape = 1212 mm  Approx weight 4. okg                                                                                                                                                                                                                                                                                                                                                                                                                                                                                                                                                                                                                                                                                                                                                                                                                                                                                        |
| Assembly and Installation | Assembling the Copper sign stand really is easy and should only take a couple of minutes. The only tool required is an Allen key – supplied with every unit.                                                                                                                                                                                                                                                                                                                                                                                                                                                                                                                                                                                                                                                                                                                                                                                                                                                                                           |
| Delivery and Returns      | <ul> <li>We offer a choice of delivery options tailored to the goods selected and your location, calculated for you automatically in the Checkout. When feasible, you will be offered options for Free, Economy or Next Day delivery.</li> <li>Any product returned by the purchaser must be unused and in its original packaging, which should be unmarked. If goods are received damaged or faulty we will take care of the problem.</li> <li>For detailed information about Delivery charges or Returns and refund policies, please click on the links below.</li> </ul>                                                                                                                                                                                                                                                                                                                                                                                                                                                                            |
| Include in Google Feed    | Yes                                                                                                                                                                                                                                                                                                                                                                                                                                                                                                                                                                                                                                                                                                                                                                                                                                                                                                                                                                                                                                                    |
| Postable                  | No                                                                                                                                                                                                                                                                                                                                                                                                                                                                                                                                                                                                                                                                                                                                                                                                                                                                                                                                                                                                                                                     |
| Small parcel              | No                                                                                                                                                                                                                                                                                                                                                                                                                                                                                                                                                                                                                                                                                                                                                                                                                                                                                                                                                                                                                                                     |