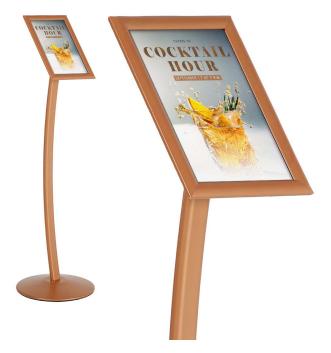

# Copper sign stand A<sub>4</sub> A<sub>3</sub>

### **Short Description**

- Gorgeous copper sign stand with matching poster frame
- Curved leg stand and rich copper colour for a rustic urban look
- Posters can be displayed in landscape or portrait orientation

#### Rich copper colour sign stand

This rich copper colour sign stand is really something special! The gorgeous colour and elegant curved leg make this a modern design classic. The very on-trend rustic urban look of the copper sign stand make it the perfect display option for up-market restaurants, bistros and bars, hotels, wedding venues, boutique shops and urban barbers.

- The A<sub>4</sub> or A<sub>3</sub> poster frame is easily adjustable to landscape or portrait presentation the ingenious swivel bracket behind the frame can be changed and locked in an instant.
- The lush copper frame displays your special offers and promotions, price lists, menus and advertisements beautifully you can even fit in two side-by-side on the A3 model
- The front-loading snap frame means your paper or card inserts can be changed in just four easy clicks
- The stylish curved leg stand presents your messages and information at the ideal reading height, whilst the circular base provides stable and sturdy support