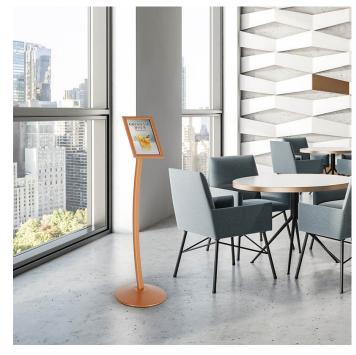

#### Rich copper colour sign stand

This rich copper colour sign stand is really something special! The gorgeous colour and elegant curved leg make this a modern design classic. The very on-trend rustic urban look of the copper sign stand make it the perfect display option for up-market restaurants, bistros and bars, hotels, wedding venues, boutique shops and urban barbers.

| More Information          | Rustic urban copper sign stand A4 A3  These stands offer the perfect combination of style and function: the sturdy base, stylish curved leg and snap poster frame bring together everything you're looking for in a floor stand sign!  Where to use your copper sign stand  This floor sign is intended for indoor use. Short term outdoor use or placement under a canopy or porch is possible. The snap frame includes a clear cover sheet to protect your printed sign or menu from dust and finger marks, but it will not protect paper prints against rain.  The sign stand is portable and can be moved easily. The circular metal base and stand are stable and suitable for busy locations. The single, gently curved leg and copper colour adds a touch of style to set off your printed media perfectly. Available with an A4 or A3 poster snap frame.  More options  Other colours are available in this range: black, quartz grey and copper.  Other designs of snap frame floor stands are available. See links at the foot of this page. |
|---------------------------|--------------------------------------------------------------------------------------------------------------------------------------------------------------------------------------------------------------------------------------------------------------------------------------------------------------------------------------------------------------------------------------------------------------------------------------------------------------------------------------------------------------------------------------------------------------------------------------------------------------------------------------------------------------------------------------------------------------------------------------------------------------------------------------------------------------------------------------------------------------------------------------------------------------------------------------------------------------------------------------------------------------------------------------------------------|
| Product Dimensions        | A4 frame height  Portrait = 1212 mm  Landscape = 1176 mm  Approx weight: 3.7 kg  A3 frame height  Portrait = 1262 mm  Landscape = 1212 mm  Approx weight 4. okg                                                                                                                                                                                                                                                                                                                                                                                                                                                                                                                                                                                                                                                                                                                                                                                                                                                                                        |
| Assembly and Installation | Assembling the Copper sign stand really is easy and should only take a couple of minutes. The only tool required is an Allen key – supplied with every unit.                                                                                                                                                                                                                                                                                                                                                                                                                                                                                                                                                                                                                                                                                                                                                                                                                                                                                           |
| Delivery and Returns      | <ul> <li>We offer a choice of delivery options tailored to the goods selected and your location, calculated for you automatically in the Checkout. When feasible, you will be offered options for Free, Economy or Next Day delivery.</li> <li>Any product returned by the purchaser must be unused and in its original packaging, which should be unmarked. If goods are received damaged or faulty we will take care of the problem.</li> <li>For detailed information about Delivery charges or Returns and refund policies, please click on the links below.</li> </ul>                                                                                                                                                                                                                                                                                                                                                                                                                                                                            |
| Include in Google Feed    | Yes                                                                                                                                                                                                                                                                                                                                                                                                                                                                                                                                                                                                                                                                                                                                                                                                                                                                                                                                                                                                                                                    |
| Postable                  | No                                                                                                                                                                                                                                                                                                                                                                                                                                                                                                                                                                                                                                                                                                                                                                                                                                                                                                                                                                                                                                                     |
| Small parcel              | No                                                                                                                                                                                                                                                                                                                                                                                                                                                                                                                                                                                                                                                                                                                                                                                                                                                                                                                                                                                                                                                     |