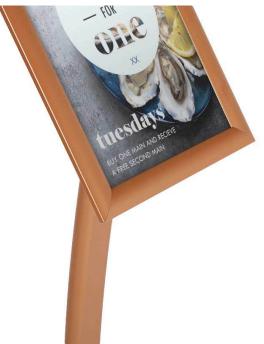

- The A<sub>4</sub> or A<sub>3</sub> poster frame is easily adjustable to landscape or portrait presentation the ingenious swivel bracket behind the frame can be changed and locked in an instant.
- The lush copper frame displays your special offers and promotions, price lists, menus and advertisements beautifully you can even fit in two side-by-side on the A3 model
- The front-loading snap frame means your paper or card inserts can be changed in just four easy clicks
- The stylish curved leg stand presents your messages and information at the ideal reading height, whilst the circular base provides stable and sturdy support

The copper sign stand is a new addition to our Presenta product group. Everything about the Presenta product range has been designed with ease-of-use coupled with contemporary looks in mind, making this group a bestseller year after year. Changing your graphics and messages couldn't be easier due to the snap-frame poster holder. The single curved leg of the stand is a distinctive design feature that makes passers-by take notice whilst the frame height and angle make it easy for viewers to read your messages and information.