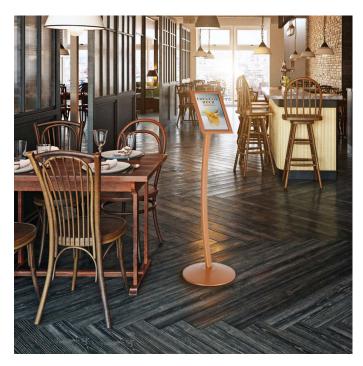

#### Rich copper colour sign stand

This rich copper colour sign stand is really something special! The gorgeous colour and elegant curved leg make this a modern design classic. The very on-trend rustic urban look of the copper sign stand make it the perfect display option for up-market restaurants, bistros and bars, hotels, wedding venues, boutique shops and urban barbers.

| More Information          | Rustic urban copper sign stand A4 A3  These stands offer the perfect combination of style and function: the sturdy base, stylish curved leg and snap poster frame bring together everything you're looking for in a floor stand sign!  Where to use your copper sign stand  This floor sign is intended for indoor use. Short term outdoor use or placement under a canopy or porch is possible. The snap frame includes a clear cover sheet to protect your printed sign or menu from dust and finger marks, but it will not protect paper prints against rain.  The sign stand is portable and can be moved easily. The circular metal base and stand are stable and suitable for busy locations. The single, gently curved leg and copper colour adds a touch of style to set off your printed media perfectly. Available with an A4 or A3 poster snap frame.  More options  Other colours are available in this range: black, quartz grey and copper.  Other designs of snap frame floor stands are available. See links at the foot of this page. |
|---------------------------|--------------------------------------------------------------------------------------------------------------------------------------------------------------------------------------------------------------------------------------------------------------------------------------------------------------------------------------------------------------------------------------------------------------------------------------------------------------------------------------------------------------------------------------------------------------------------------------------------------------------------------------------------------------------------------------------------------------------------------------------------------------------------------------------------------------------------------------------------------------------------------------------------------------------------------------------------------------------------------------------------------------------------------------------------------|
| Product Dimensions        | A4 frame height  Portrait = 1212 mm  Landscape = 1176 mm  Approx weight: 3.7 kg  A3 frame height  Portrait = 1262 mm  Landscape = 1212 mm  Approx weight 4. okg                                                                                                                                                                                                                                                                                                                                                                                                                                                                                                                                                                                                                                                                                                                                                                                                                                                                                        |
| Assembly and Installation | Assembling the Copper sign stand really is easy and should only take a couple of minutes. The only tool required is an Allen key – supplied with every unit.                                                                                                                                                                                                                                                                                                                                                                                                                                                                                                                                                                                                                                                                                                                                                                                                                                                                                           |
| Delivery and Returns      | <ul> <li>We offer a choice of delivery options tailored to the goods selected and your location, calculated for you automatically in the Checkout. When feasible, you will be offered options for Free, Economy or Next Day delivery.</li> <li>Any product returned by the purchaser must be unused and in its original packaging, which should be unmarked. If goods are received damaged or faulty we will take care of the problem.</li> <li>For detailed information about Delivery charges or Returns and refund policies, please click on the links below.</li> </ul>                                                                                                                                                                                                                                                                                                                                                                                                                                                                            |
| Include in Google Feed    | Yes                                                                                                                                                                                                                                                                                                                                                                                                                                                                                                                                                                                                                                                                                                                                                                                                                                                                                                                                                                                                                                                    |
| Postable                  | No                                                                                                                                                                                                                                                                                                                                                                                                                                                                                                                                                                                                                                                                                                                                                                                                                                                                                                                                                                                                                                                     |
| Small parcel              | No                                                                                                                                                                                                                                                                                                                                                                                                                                                                                                                                                                                                                                                                                                                                                                                                                                                                                                                                                                                                                                                     |