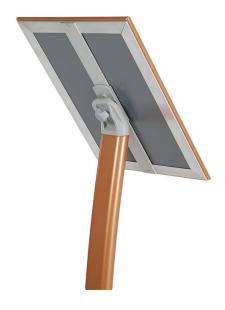

- The A4 or A3 poster frame is easily adjustable to landscape or portrait presentation the ingenious swivel bracket behind the frame can be changed and locked in an instant.
- The lush copper frame displays your special offers and promotions, price lists, menus and advertisements beautifully you can even fit in two side-by-side on the A3 model
- The front-loading snap frame means your paper or card inserts can be changed in just four easy clicks
- The stylish curved leg stand presents your messages and information at the ideal reading height, whilst the circular base provides stable and sturdy support