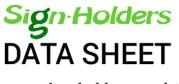

**Copper sign stand A4 A3** 

### **Short Description**

- Gorgeous copper sign stand with matching poster frame
- Curved leg stand and rich copper colour for a rustic urban look
- Posters can be displayed in landscape or portrait orientation

#### Rich copper colour sign stand

This rich copper colour sign stand is really something special! The gorgeous colour and elegant curved leg make this a modern design classic. The very on-trend rustic urban look of the copper sign stand make it the perfect display option for up-market restaurants, bistros and bars, hotels, wedding venues, boutique shops and urban barbers.

- The A4 or A3 poster frame is easily adjustable to landscape or portrait presentation the ingenious swivel bracket behind the frame can be changed and locked in an instant.
- The lush copper frame displays your special offers and promotions, price lists, menus and advertisements beautifully you can even fit in two side-by-side on the A3 model
- The front-loading snap frame means your paper or card inserts can be changed in just four easy clicks
- The stylish curved leg stand presents your messages and information at the ideal reading height, whilst the circular base provides stable and sturdy support

The copper sign stand is a new addition to our Presenta product group. Everything about the Presenta product range has been designed with ease-of-use coupled with contemporary looks in mind, making this group a bestseller year after year. Changing your graphics and messages couldn't be easier due to the snap-frame poster holder. The single curved leg of the stand is a distinctive design feature that makes passers-by take notice whilst the frame height and angle make it easy for viewers to read your messages and information.

#### Where to use your copper sign stand

This floor sign is intended for indoor use. Short term outdoor use or placement under a canopy or porch is possible. The snap frame includes a clear cover sheet to protect your printed sign or menu from dust and finger marks, but it will not protect paper prints against rain. The sign stand is portable and can be moved easily. The circular metal base and stand are stable and suitable for busy locations. The single, gently curved leg and copper colour adds a touch of style to set off your printed media perfectly. Available with an A4 or A3 poster snap frame.