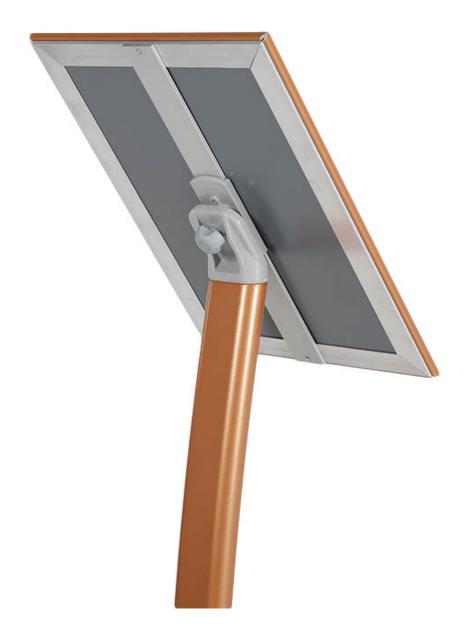

- The A4 or A3 poster frame is easily adjustable to landscape or portrait presentation the ingenious swivel bracket behind the frame can be changed and locked in an instant.
- The lush copper frame displays your special offers and promotions, price lists, menus and advertisements beautifully you can even fit in two side-by-side on the A3 model
- The front-loading snap frame means your paper or card inserts can be changed in just four easy clicks
- The stylish curved leg stand presents your messages and information at the ideal reading height, whilst the circular base provides stable and sturdy support

The copper sign stand is a new addition to our Presenta product group. Everything about the Presenta product range has been designed with ease-of-use coupled with contemporary looks in mind, making this group a bestseller year after year. Changing your graphics and messages couldn't be easier due to the snap-frame poster holder. The single curved leg of the stand is a distinctive design feature that makes passers-by take notice whilst the frame height and angle make it easy for viewers to read your messages and information.