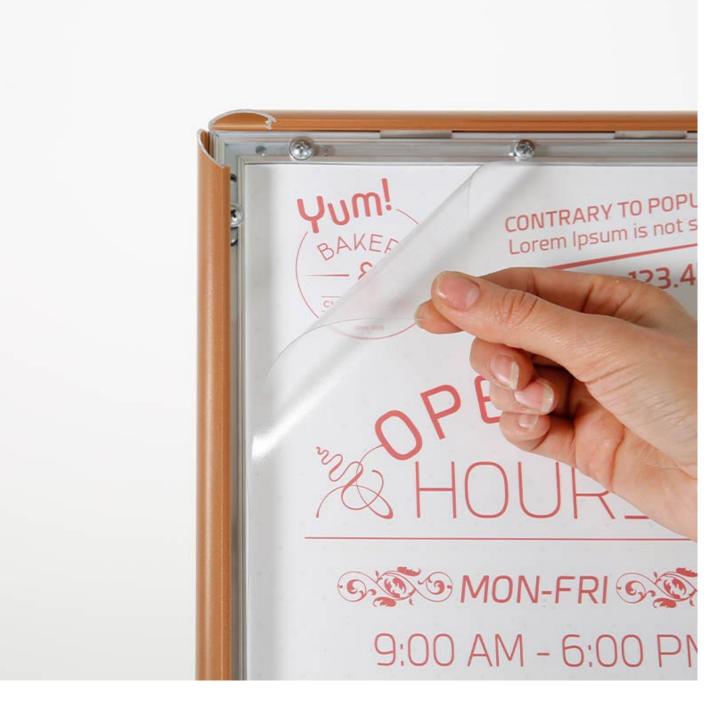

- The A4 or A3 poster frame is easily adjustable to landscape or portrait presentation the ingenious swivel bracket behind the frame can be changed and locked in an instant.
- The lush copper frame displays your special offers and promotions, price lists, menus and advertisements beautifully you can even fit in two side-by-side on the A3 model
- The front-loading snap frame means your paper or card inserts can be changed in just four easy clicks
- The stylish curved leg stand presents your messages and information at the ideal reading height, whilst the circular base provides stable and sturdy support

| More Information          | <ul> <li>Rustic urban copper sign stand A4 A3</li> <li>These stands offer the perfect combination of style and function: the sturdy base, stylish curved leg and snap poster frame bring together everything you're looking for in a floor stand sign!</li> <li>Where to use your copper sign stand</li> <li>This floor sign is intended for indoor use. Short term outdoor use or placement under a canopy or porch is possible. The snap frame includes a clear cover sheet to protect your printed sign or menu from dust and finger marks, but it will not protect paper prints against rain. The sign stand is portable and can be moved easily. The circular metal base and stand are stable and suitable for busy locations. The single, gently curved leg and copper colour adds a touch of style to set off your printed media perfectly. Available with an A4 or A3 poster snap frame.</li> <li>More options</li> <li>Mer colours are available in this range: black, quartz grey and copper.</li> <li>Other designs of snap frame floor stands are available. See links at the foot of this page.</li> </ul> |
|---------------------------|-------------------------------------------------------------------------------------------------------------------------------------------------------------------------------------------------------------------------------------------------------------------------------------------------------------------------------------------------------------------------------------------------------------------------------------------------------------------------------------------------------------------------------------------------------------------------------------------------------------------------------------------------------------------------------------------------------------------------------------------------------------------------------------------------------------------------------------------------------------------------------------------------------------------------------------------------------------------------------------------------------------------------------------------------------------------------------------------------------------------------|
| Product Dimensions        | A4 frame height<br>Portrait = 1212 mm<br>Landscape = 1176 mm<br>Approx weight: $3.7 \text{ kg}$<br>A3 frame height<br>Portrait = 1262 mm<br>Landscape = 1212 mm<br>Approx weight 4. okg                                                                                                                                                                                                                                                                                                                                                                                                                                                                                                                                                                                                                                                                                                                                                                                                                                                                                                                                 |
| Assembly and Installation | Assembling the Copper sign stand really is easy and<br>should only take a couple of minutes. The only tool<br>required is an Allen key – supplied with every unit.                                                                                                                                                                                                                                                                                                                                                                                                                                                                                                                                                                                                                                                                                                                                                                                                                                                                                                                                                      |
| Delivery and Returns      | <ul> <li>We offer a choice of delivery options tailored to the goods selected and your location, calculated for you automatically in the Checkout. When feasible, you will be offered options for Free, Economy or Next Day delivery.</li> <li>Any product returned by the purchaser must be unused and in its original packaging, which should be unmarked. If goods are received damaged or faulty we will take care of the problem.</li> <li>For detailed information about Delivery charges or Returns and refund policies, please click on the links below.</li> </ul>                                                                                                                                                                                                                                                                                                                                                                                                                                                                                                                                             |
| Include in Google Feed    | Yes                                                                                                                                                                                                                                                                                                                                                                                                                                                                                                                                                                                                                                                                                                                                                                                                                                                                                                                                                                                                                                                                                                                     |
| Postable                  | No                                                                                                                                                                                                                                                                                                                                                                                                                                                                                                                                                                                                                                                                                                                                                                                                                                                                                                                                                                                                                                                                                                                      |
| Small parcel              | No                                                                                                                                                                                                                                                                                                                                                                                                                                                                                                                                                                                                                                                                                                                                                                                                                                                                                                                                                                                                                                                                                                                      |