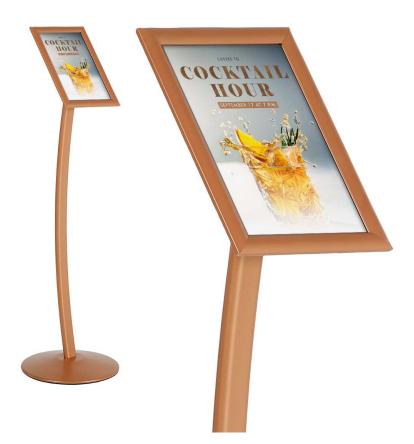

Copper sign stand A4 A3

## **Short Description**

- Gorgeous copper sign stand with matching poster frame
- Curved leg stand and rich copper colour for a rustic urban look
- Posters can be displayed in landscape or portrait orientation

## Rich copper colour sign stand

This rich copper colour sign stand is really something special! The gorgeous colour and elegant curved leg make this a modern design classic. The very on-trend rustic urban look of the copper sign stand make it the perfect display option for up-market restaurants, bistros and bars, hotels, wedding venues, boutique shops and urban barbers.

- The A4 or A3 poster frame is easily adjustable to landscape or portrait presentation the ingenious swivel bracket behind the frame can be changed and locked in an instant.
- The lush copper frame displays your special offers and promotions, price lists, menus and advertisements beautifully you can even fit in two side-by-side on the A3 model
- The front-loading snap frame means your paper or card inserts can be changed in just four easy clicks
- The stylish curved leg stand presents your messages and information at the ideal reading height, whilst the circular base provides stable and sturdy support