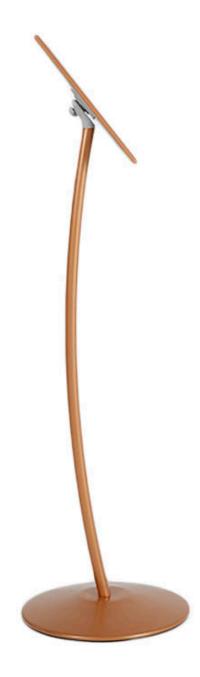

Copper sign stand A4 A3

## **Short Description**

- Gorgeous copper sign stand with matching poster frame
- Curved leg stand and rich copper colour for a rustic urban look
- Posters can be displayed in landscape or portrait orientation

## Rich copper colour sign stand

This rich copper colour sign stand is really something special! The gorgeous colour and elegant curved leg make this a modern design classic. The very on-trend rustic urban look of the copper sign stand make it the perfect display option for up-market restaurants, bistros and bars, hotels, wedding venues, boutique shops and urban barbers.

The copper sign stand is a new addition to our Presenta product group. Everything about the Presenta product range has been designed with ease-of-use coupled with contemporary looks in mind, making this group a bestseller year after year. Changing your graphics and messages couldn't be easier due to the snap-frame poster holder. The single curved leg of the stand is a distinctive design feature that makes passers-by take notice whilst the frame height and angle make it easy for viewers to read your messages and information.