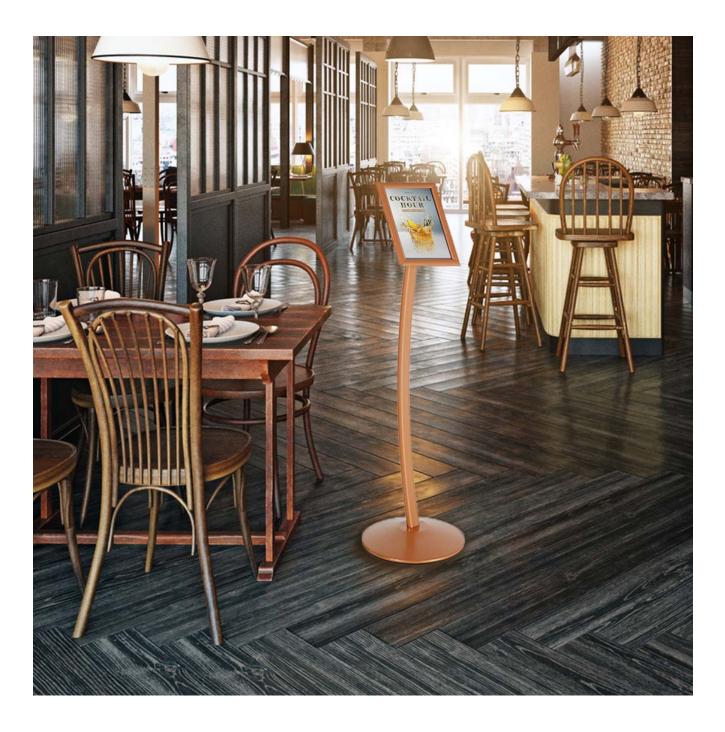

## Rich copper colour sign stand

This rich copper colour sign stand is really something special! The gorgeous colour and elegant curved leg make this a modern design classic. The very on-trend rustic urban look of the copper sign stand make it the perfect display option for up-market restaurants, bistros and bars, hotels, wedding venues, boutique shops and urban barbers.

| More Information          | <ul> <li>Rustic urban copper sign stand A4 A3</li> <li>These stands offer the perfect combination of style and function: the sturdy base, stylish curved leg and snap poster frame bring together everything you're looking for in a floor stand sign!</li> <li>Where to use your copper sign stand</li> <li>This floor sign is intended for indoor use. Short term outdoor use or placement under a canopy or porch is possible. The snap frame includes a clear cover sheet to protect your printed sign or menu from dust and finger marks, but it will not protect paper prints against rain. The sign stand is portable and can be moved easily. The circular metal base and stand are stable and suitable for busy locations. The single, gently curved leg and copper colour adds a touch of style to set off your printed media perfectly. Available with an A4 or A3 poster snap frame.</li> <li>More options</li> <li>Mer colours are available in this range: black, quartz grey and copper.</li> <li>Other designs of snap frame floor stands are available. See links at the foot of this page.</li> </ul> |
|---------------------------|-------------------------------------------------------------------------------------------------------------------------------------------------------------------------------------------------------------------------------------------------------------------------------------------------------------------------------------------------------------------------------------------------------------------------------------------------------------------------------------------------------------------------------------------------------------------------------------------------------------------------------------------------------------------------------------------------------------------------------------------------------------------------------------------------------------------------------------------------------------------------------------------------------------------------------------------------------------------------------------------------------------------------------------------------------------------------------------------------------------------------|
| Product Dimensions        | A4 frame height<br>Portrait = 1212 mm<br>Landscape = 1176 mm<br>Approx weight: $3.7 \text{ kg}$<br>A3 frame height<br>Portrait = 1262 mm<br>Landscape = 1212 mm<br>Approx weight 4. okg                                                                                                                                                                                                                                                                                                                                                                                                                                                                                                                                                                                                                                                                                                                                                                                                                                                                                                                                 |
| Assembly and Installation | Assembling the Copper sign stand really is easy and<br>should only take a couple of minutes. The only tool<br>required is an Allen key – supplied with every unit.                                                                                                                                                                                                                                                                                                                                                                                                                                                                                                                                                                                                                                                                                                                                                                                                                                                                                                                                                      |
| Delivery and Returns      | <ul> <li>We offer a choice of delivery options tailored to the goods selected and your location, calculated for you automatically in the Checkout. When feasible, you will be offered options for Free, Economy or Next Day delivery.</li> <li>Any product returned by the purchaser must be unused and in its original packaging, which should be unmarked. If goods are received damaged or faulty we will take care of the problem.</li> <li>For detailed information about Delivery charges or Returns and refund policies, please click on the links below.</li> </ul>                                                                                                                                                                                                                                                                                                                                                                                                                                                                                                                                             |
| Include in Google Feed    | Yes                                                                                                                                                                                                                                                                                                                                                                                                                                                                                                                                                                                                                                                                                                                                                                                                                                                                                                                                                                                                                                                                                                                     |
| Postable                  | No                                                                                                                                                                                                                                                                                                                                                                                                                                                                                                                                                                                                                                                                                                                                                                                                                                                                                                                                                                                                                                                                                                                      |
| Small parcel              | No                                                                                                                                                                                                                                                                                                                                                                                                                                                                                                                                                                                                                                                                                                                                                                                                                                                                                                                                                                                                                                                                                                                      |