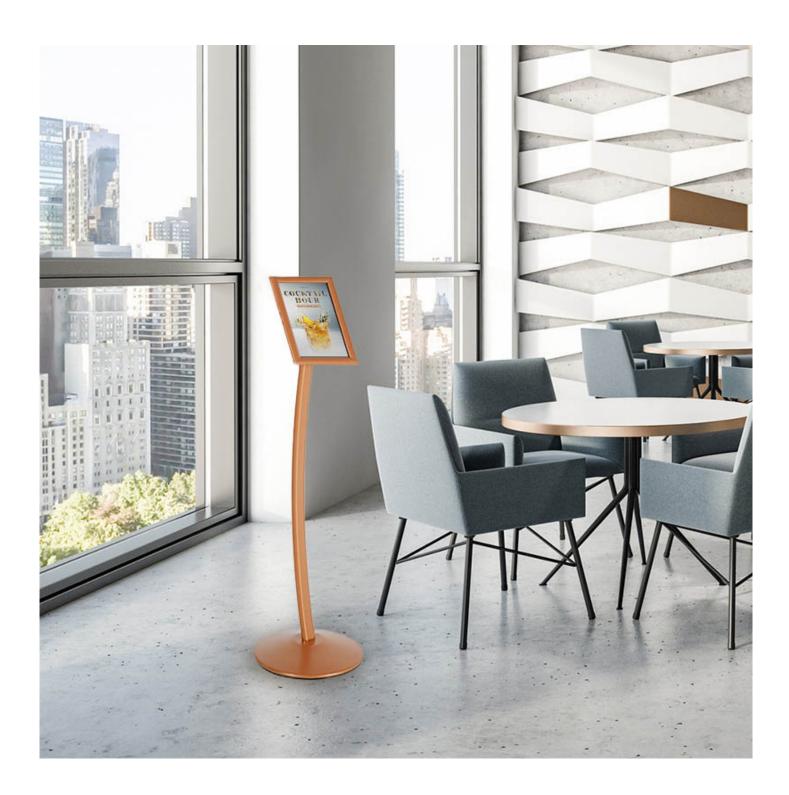

## Rich copper colour sign stand

This rich copper colour sign stand is really something special! The gorgeous colour and elegant curved leg make this a modern design classic. The very on-trend rustic urban look of the copper sign stand make it the perfect display option for up-market restaurants, bistros and bars, hotels, wedding venues, boutique shops and urban barbers.

| More Information          | <ul> <li>Rustic urban copper sign stand A4 A3</li> <li>These stands offer the perfect combination of style and function: the sturdy base, stylish curved leg and snap poster frame bring together everything you're looking for in a floor stand sign!</li> <li>Where to use your copper sign stand</li> <li>This floor sign is intended for indoor use. Short term outdoor use or placement under a canopy or porch is possible. The snap frame includes a clear cover sheet to protect your printed sign or menu from dust and finger marks, but it will not protect paper prints against rain. The sign stand is portable and can be moved easily. The circular metal base and stand are stable and suitable for busy locations. The single, gently curved leg and copper colour adds a touch of style to set off your printed media perfectly. Available with an A4 or A3 poster snap frame.</li> <li>More options</li> <li>Mer colours are available in this range: black, quartz grey and copper.</li> <li>Other designs of snap frame floor stands are available. See links at the foot of this page.</li> </ul> |
|---------------------------|-------------------------------------------------------------------------------------------------------------------------------------------------------------------------------------------------------------------------------------------------------------------------------------------------------------------------------------------------------------------------------------------------------------------------------------------------------------------------------------------------------------------------------------------------------------------------------------------------------------------------------------------------------------------------------------------------------------------------------------------------------------------------------------------------------------------------------------------------------------------------------------------------------------------------------------------------------------------------------------------------------------------------------------------------------------------------------------------------------------------------|
| Product Dimensions        | A4 frame height<br>Portrait = 1212 mm<br>Landscape = 1176 mm<br>Approx weight: $3.7 \text{ kg}$<br>A3 frame height<br>Portrait = 1262 mm<br>Landscape = 1212 mm<br>Approx weight 4. okg                                                                                                                                                                                                                                                                                                                                                                                                                                                                                                                                                                                                                                                                                                                                                                                                                                                                                                                                 |
| Assembly and Installation | Assembling the Copper sign stand really is easy and<br>should only take a couple of minutes. The only tool<br>required is an Allen key – supplied with every unit.                                                                                                                                                                                                                                                                                                                                                                                                                                                                                                                                                                                                                                                                                                                                                                                                                                                                                                                                                      |
| Delivery and Returns      | <ul> <li>We offer a choice of delivery options tailored to the goods selected and your location, calculated for you automatically in the Checkout. When feasible, you will be offered options for Free, Economy or Next Day delivery.</li> <li>Any product returned by the purchaser must be unused and in its original packaging, which should be unmarked. If goods are received damaged or faulty we will take care of the problem.</li> <li>For detailed information about Delivery charges or Returns and refund policies, please click on the links below.</li> </ul>                                                                                                                                                                                                                                                                                                                                                                                                                                                                                                                                             |
| Include in Google Feed    | Yes                                                                                                                                                                                                                                                                                                                                                                                                                                                                                                                                                                                                                                                                                                                                                                                                                                                                                                                                                                                                                                                                                                                     |
| Postable                  | No                                                                                                                                                                                                                                                                                                                                                                                                                                                                                                                                                                                                                                                                                                                                                                                                                                                                                                                                                                                                                                                                                                                      |
| Small parcel              | No                                                                                                                                                                                                                                                                                                                                                                                                                                                                                                                                                                                                                                                                                                                                                                                                                                                                                                                                                                                                                                                                                                                      |