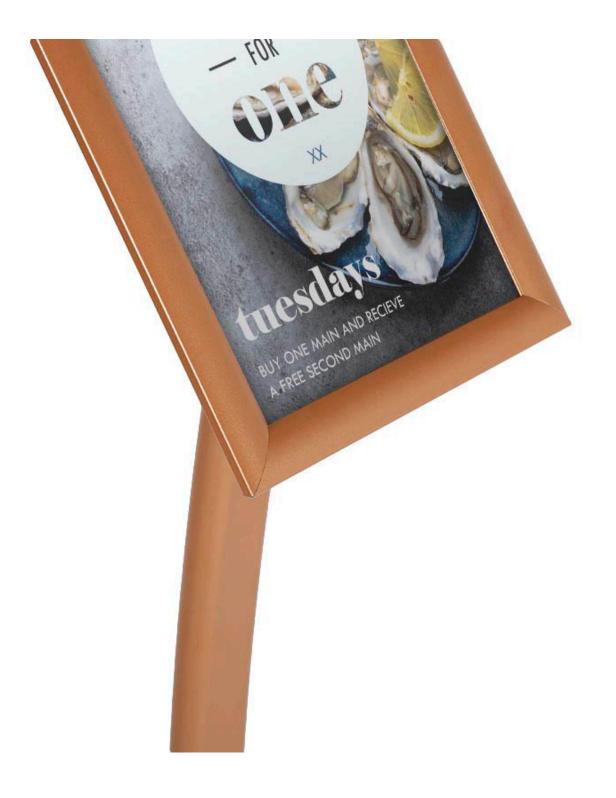

- The A4 or A3 poster frame is easily adjustable to landscape or portrait presentation the ingenious swivel bracket behind the frame can be changed and locked in an instant.
- The lush copper frame displays your special offers and promotions, price lists, menus and advertisements beautifully you can even fit in two side-by-side on the A3 model
- The front-loading snap frame means your paper or card inserts can be changed in just four easy clicks
- The stylish curved leg stand presents your messages and information at the ideal reading height, whilst the circular base provides stable and sturdy support