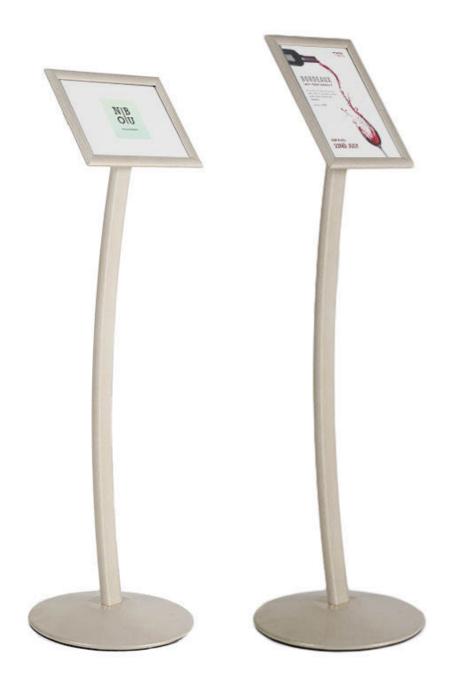

- The A<sub>4</sub> or A<sub>3</sub> poster frame is easily adjustable to landscape or portrait presentation the ingenious swivel bracket behind the frame can be changed and locked in an instant.
- The pearl white frame displays your special offers and promotions, price lists, menus and advertisements beautifully you can even fit in two A4 sheets side-by-side on the A3 model
- The front-loading snap frame means your paper or card inserts can be changed in just four easy clicks
- The stylish curved leg stand presents your messages and information at the ideal reading height, whilst the circular base provides stable and sturdy support

If you are looking for a floor stand sign that looks great, will last well and is competitively priced, the Presenta range is for you.

| More Information                                | Modern classic white floor stand sign A4 A3  The cool, clean design of the Presenta White floor stand sign make this an elegant addition to your salon, clinic or gallery.  How to use your floor stand sign  This floor sign is intended for indoor use. Short term outdoor use or placement under a canopy or porch is possible. The snap frame includes a clear cover sheet to protect your printed sign or menu from dust and finger marks, but it will not protect paper prints against rain. The sign stand is portable and can be moved easily. The circular metal base and stand are stable and suitable for busy locations. The single, gently curved leg and textured white colour adds a touch of style to set off your printed media perfectly. Available with an A4 or A3 poster snap frame.  Further options  Other colours are available in this range: black, quartz grey and copper.  Other designs of snap frame floor stands are available. See links at the foot of the page. |
|-------------------------------------------------|---------------------------------------------------------------------------------------------------------------------------------------------------------------------------------------------------------------------------------------------------------------------------------------------------------------------------------------------------------------------------------------------------------------------------------------------------------------------------------------------------------------------------------------------------------------------------------------------------------------------------------------------------------------------------------------------------------------------------------------------------------------------------------------------------------------------------------------------------------------------------------------------------------------------------------------------------------------------------------------------------|
| Product Dimensions                              | A4 frame height  Portrait = 1212mm  Landscape = 1176mm  Approx weight: 3.7kg  A3 frame height  Portrait = 1262mm  Landscape = 1212mm  Approx weight 4.0kg                                                                                                                                                                                                                                                                                                                                                                                                                                                                                                                                                                                                                                                                                                                                                                                                                                         |
| Assembly and Installation                       | Assembling the White floor stand sign really is easy and should only take a couple of minutes. The only tool required is an allen key – supplied with every unit.                                                                                                                                                                                                                                                                                                                                                                                                                                                                                                                                                                                                                                                                                                                                                                                                                                 |
| Delivery and Returns                            | <ul> <li>We offer a choice of delivery options tailored to the goods selected and your location, calculated for you automatically in the Checkout. When feasible, you will be offered options for Free, Economy or Next Day delivery.</li> <li>Any product returned by the purchaser must be unused and in its original packaging, which should be unmarked. If goods are received damaged or faulty we will take care of the problem.</li> <li>For detailed information about Delivery charges or Returns and refund policies, please click on the links below.</li> </ul>                                                                                                                                                                                                                                                                                                                                                                                                                       |
| Include in Google Feed                          | Yes                                                                                                                                                                                                                                                                                                                                                                                                                                                                                                                                                                                                                                                                                                                                                                                                                                                                                                                                                                                               |
| https://www.cign halders.co.uk/floor.cign halde | re/enan frama floor signs/white floor stand sign 24 22 html 20/04/2024                                                                                                                                                                                                                                                                                                                                                                                                                                                                                                                                                                                                                                                                                                                                                                                                                                                                                                                            |