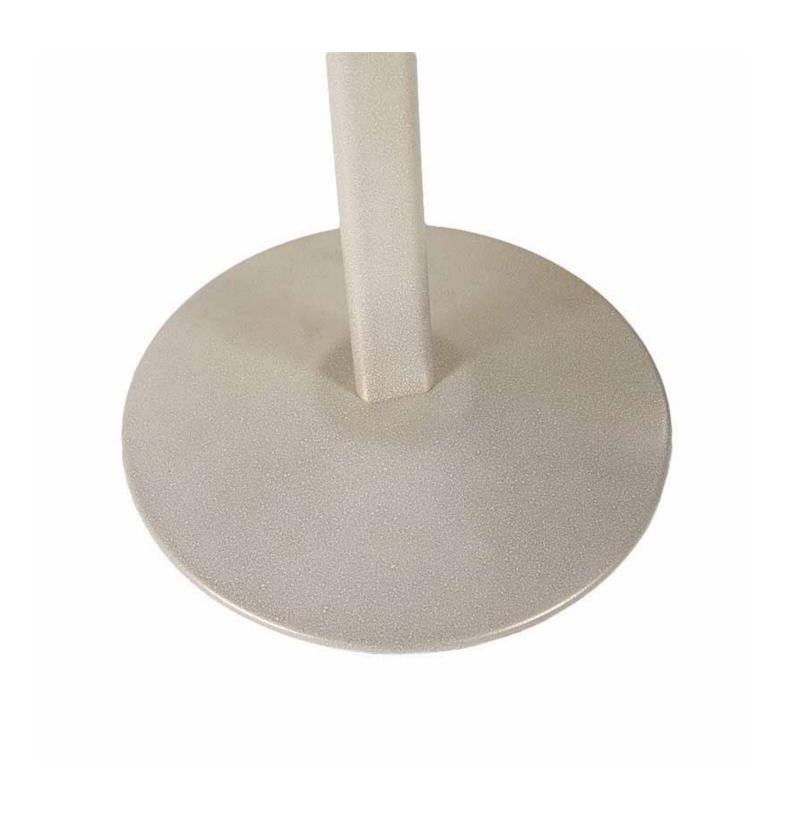

- The A<sub>4</sub> or A<sub>3</sub> poster frame is easily adjustable to landscape or portrait presentation the ingenious swivel bracket behind the frame can be changed and locked in an instant.
- The pearl white frame displays your special offers and promotions, price lists, menus and advertisements beautifully you can even fit in two A4 sheets side-by-side on the A3 model
- The front-loading snap frame means your paper or card inserts can be changed in just four easy clicks
- The stylish curved leg stand presents your messages and information at the ideal reading height, whilst the circular base provides stable and sturdy support

If you are looking for a floor stand sign that looks great, will last well and is competitively priced, the Presenta range is for you.

| More Information                                | Modern classic white floor stand sign A4 A3  The cool, clean design of the Presenta White floor stand sign make this an elegant addition to your salon, clinic or gallery.  How to use your floor stand sign  This floor sign is intended for indoor use. Short term outdoor use or placement under a canopy or porch is possible. The snap frame includes a clear cover sheet to protect your printed sign or menu from dust and finger marks, but it will not protect paper prints against rain. The sign stand is portable and can be moved easily. The circular metal base and stand are stable and suitable for busy locations. The single, gently curved leg and textured white colour adds a touch of style to set off your printed media perfectly. Available with an A4 or A3 poster snap frame.  Further options  Other colours are available in this range: black, quartz grey and copper.  Other designs of snap frame floor stands are available. See links at the foot of the page. |
|-------------------------------------------------|---------------------------------------------------------------------------------------------------------------------------------------------------------------------------------------------------------------------------------------------------------------------------------------------------------------------------------------------------------------------------------------------------------------------------------------------------------------------------------------------------------------------------------------------------------------------------------------------------------------------------------------------------------------------------------------------------------------------------------------------------------------------------------------------------------------------------------------------------------------------------------------------------------------------------------------------------------------------------------------------------|
| Product Dimensions                              | A4 frame height  Portrait = 1212mm  Landscape = 1176mm  Approx weight: 3.7kg  A3 frame height  Portrait = 1262mm  Landscape = 1212mm  Approx weight 4.0kg                                                                                                                                                                                                                                                                                                                                                                                                                                                                                                                                                                                                                                                                                                                                                                                                                                         |
| Assembly and Installation                       | Assembling the White floor stand sign really is easy and should only take a couple of minutes. The only tool required is an allen key – supplied with every unit.                                                                                                                                                                                                                                                                                                                                                                                                                                                                                                                                                                                                                                                                                                                                                                                                                                 |
| Delivery and Returns                            | <ul> <li>We offer a choice of delivery options tailored to the goods selected and your location, calculated for you automatically in the Checkout. When feasible, you will be offered options for Free, Economy or Next Day delivery.</li> <li>Any product returned by the purchaser must be unused and in its original packaging, which should be unmarked. If goods are received damaged or faulty we will take care of the problem.</li> <li>For detailed information about Delivery charges or Returns and refund policies, please click on the links below.</li> </ul>                                                                                                                                                                                                                                                                                                                                                                                                                       |
| Include in Google Feed                          | Yes                                                                                                                                                                                                                                                                                                                                                                                                                                                                                                                                                                                                                                                                                                                                                                                                                                                                                                                                                                                               |
| https://www.cign halders.co.uk/floor.cign halde | re/enan frama floor signs/white floor stand sign 24 22 html 20/04/2024                                                                                                                                                                                                                                                                                                                                                                                                                                                                                                                                                                                                                                                                                                                                                                                                                                                                                                                            |