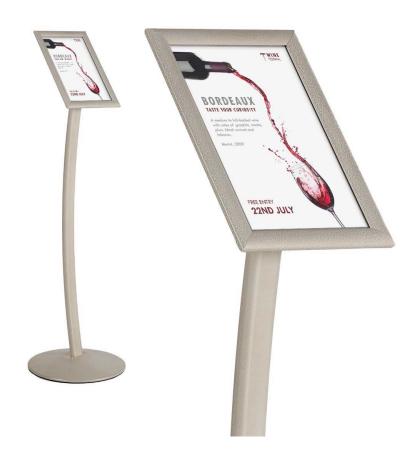

#### **Short Description**

- White floor stand sign in a beautiful, textured pearl white finish
- Curved leg stand with a snap frame poster holder in A4 and A3
- Posters can be displayed in landscape or portrait

### Pearl white curved floor stand sign

The pearl white curved floor stand sign is a great addition to our Presenta product group. These stands offer the perfect combination of style and function: the sturdy base, stylish curved leg and snap poster frame bring together everything you're looking for in a floor stand sign!

- The A<sub>4</sub> or A<sub>3</sub> poster frame is easily adjustable to landscape or portrait presentation the ingenious swivel bracket behind the frame can be changed and locked in an instant.
- The pearl white frame displays your special offers and promotions, price lists, menus and advertisements beautifully you can even fit in two A4 sheets side-by-side on the A3 model
- The front-loading snap frame means your paper or card inserts can be changed in just four easy clicks
- The stylish curved leg stand presents your messages and information at the ideal reading height, whilst the circular base provides stable and sturdy support