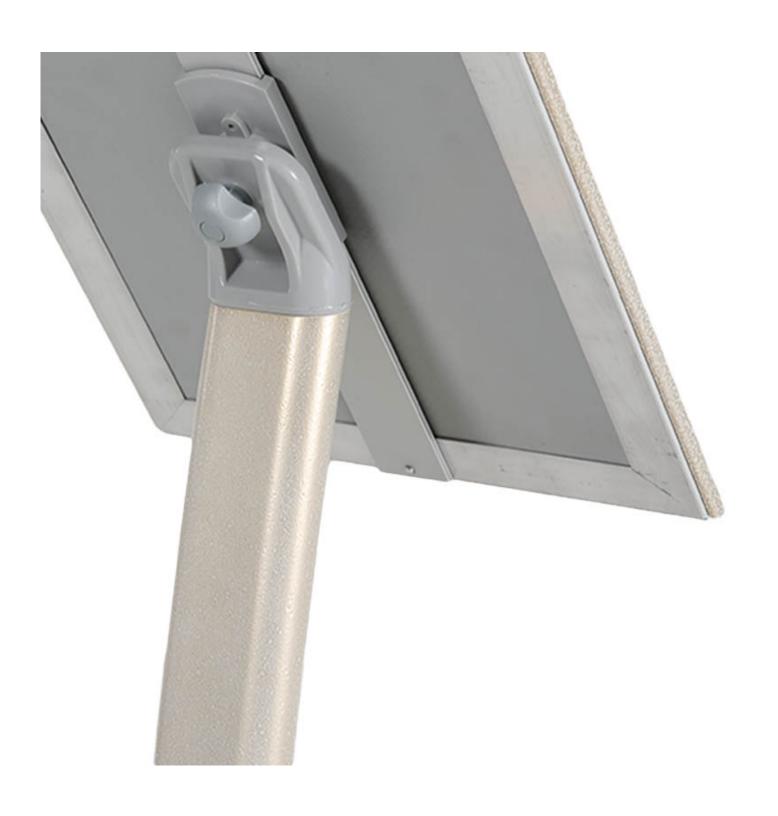

- The A<sub>4</sub> or A<sub>3</sub> poster frame is easily adjustable to landscape or portrait presentation the ingenious swivel bracket behind the frame can be changed and locked in an instant.
- The pearl white frame displays your special offers and promotions, price lists, menus and advertisements beautifully you can even fit in two A4 sheets side-by-side on the A3 model
- The front-loading snap frame means your paper or card inserts can be changed in just four easy clicks
- The stylish curved leg stand presents your messages and information at the ideal reading height, whilst the circular base provides stable and sturdy support

Everything about the Presenta product range has been designed with ease-of-use coupled with contemporary looks in mind, making this group a bestseller year after year. Changing your graphics and messages couldn't be easier due to the snap-frame poster holder. The single curved leg of the floor stand sign is a distinctive design feature that makes passers-by take notice whilst the frame height and angle make it easy for viewers to read your messages and information.