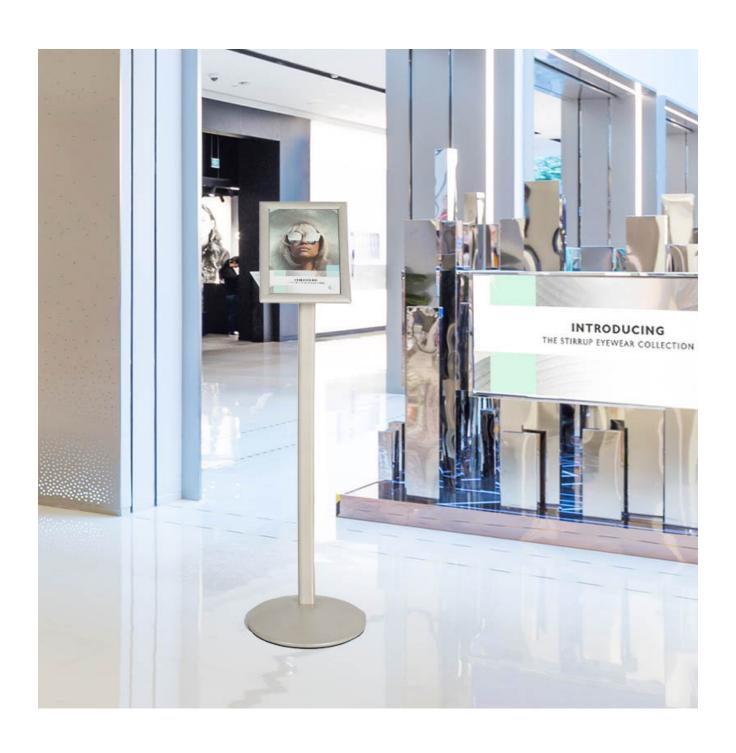

The luxurious pearl-white and textured finish make this the perfect floor stand sign for beauty bars and salons,

spas, clinics, dentists etc. although this cool and clean colour choice would look equally as good in a showroom, gallery or museum.

Everything about the Presenta product range has been designed with ease-of-use coupled with contemporary looks in mind, making this group a bestseller year after year. Changing your graphics and messages couldn't be easier due to the snap-frame poster holder. The single curved leg of the floor stand sign is a distinctive design feature that makes passers-by take notice whilst the frame height and angle make it easy for viewers to read your messages and information.