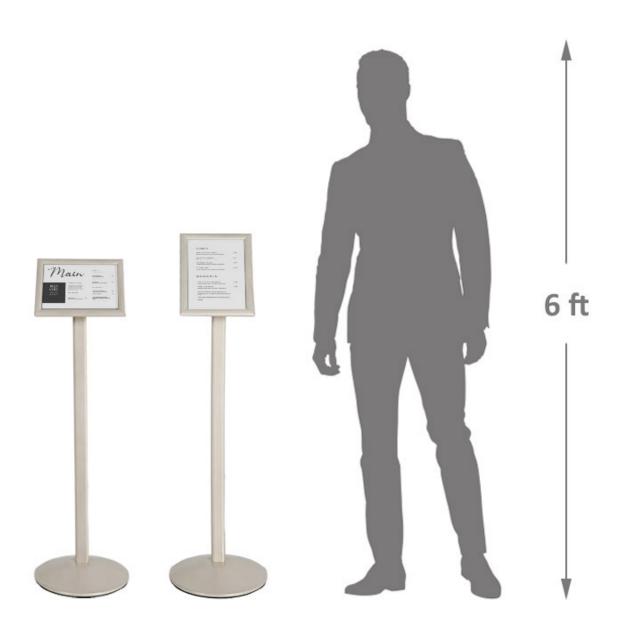

If you are looking for a floor stand sign that looks great, will last well and is competitively priced, the Presenta range is for you.

| More Information                                | Modern classic white floor stand sign A4 A3  The cool, clean design of the Presenta White floor stand sign make this an elegant addition to your salon, clinic or gallery.  How to use your floor stand sign  This floor sign is intended for indoor use. Short term outdoor use or placement under a canopy or porch is possible. The snap frame includes a clear cover sheet to protect your printed sign or menu from dust and finger marks, but it will not protect paper prints against rain. The sign stand is portable and can be moved easily. The circular metal base and stand are stable and suitable for busy locations. The single, gently curved leg and textured white colour adds a touch of style to set off your printed media perfectly. Available with an A4 or A3 poster snap frame.  Further options  Other colours are available in this range: black, quartz grey and copper.  Other designs of snap frame floor stands are available. See links at the foot of the page. |
|-------------------------------------------------|---------------------------------------------------------------------------------------------------------------------------------------------------------------------------------------------------------------------------------------------------------------------------------------------------------------------------------------------------------------------------------------------------------------------------------------------------------------------------------------------------------------------------------------------------------------------------------------------------------------------------------------------------------------------------------------------------------------------------------------------------------------------------------------------------------------------------------------------------------------------------------------------------------------------------------------------------------------------------------------------------|
| Product Dimensions                              | A4 frame height  Portrait = 1212mm  Landscape = 1176mm  Approx weight: 3.7kg  A3 frame height  Portrait = 1262mm  Landscape = 1212mm  Approx weight 4.0kg                                                                                                                                                                                                                                                                                                                                                                                                                                                                                                                                                                                                                                                                                                                                                                                                                                         |
| Assembly and Installation                       | Assembling the White floor stand sign really is easy and should only take a couple of minutes. The only tool required is an allen key – supplied with every unit.                                                                                                                                                                                                                                                                                                                                                                                                                                                                                                                                                                                                                                                                                                                                                                                                                                 |
| Delivery and Returns                            | <ul> <li>We offer a choice of delivery options tailored to the goods selected and your location, calculated for you automatically in the Checkout. When feasible, you will be offered options for Free, Economy or Next Day delivery.</li> <li>Any product returned by the purchaser must be unused and in its original packaging, which should be unmarked. If goods are received damaged or faulty we will take care of the problem.</li> <li>For detailed information about Delivery charges or Returns and refund policies, please click on the links below.</li> </ul>                                                                                                                                                                                                                                                                                                                                                                                                                       |
| Include in Google Feed                          | Yes                                                                                                                                                                                                                                                                                                                                                                                                                                                                                                                                                                                                                                                                                                                                                                                                                                                                                                                                                                                               |
| https://www.cign halders.co.uk/floor.cign halde | re/enan frama floor signs/white floor stand sign 24 22 html 20/04/2024                                                                                                                                                                                                                                                                                                                                                                                                                                                                                                                                                                                                                                                                                                                                                                                                                                                                                                                            |