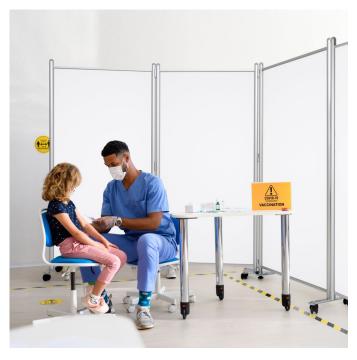

## Medical screens which offer privacy in any environment

Our medical privacy screens are more stylish than regular hospital screens. They can be used as mobile privacy screens in many different environments. As well as offering medical screens on wheels there is a freestanding privacy screen supported on stable feet. The screen is light enough to be carried by one person, yet sturdy enough to be used in a busy medical or non-medical space as a free standing unit.

#### Screens provide privacy and protection

This modular privacy screen stands 2m tall which helps reduce airborne transmission of viruses between people separated by the screen. Each privacy screen is 1m wide. The support frame and feet are both finished with white paint providing a tough and easy-clean surface.

The screen panel is white PET plastic which can also be cleaned with regular disinfectants. Hospital screens with a hygienic rigid white panel are more practical than drapes. In a clinic, school, beauty salon or lateral flow testing facility these privacy screens offer a more pleasing appearance than basic hospital screens on wheels. Freestanding privacy screens can also be used in shared rooms – for example in double rooms in care homes or shared rooms in hostels.