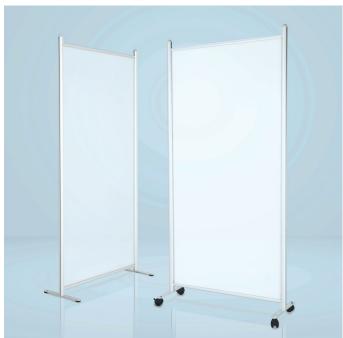

## Medical screens which offer privacy in any environment

Our medical privacy screens are more stylish than regular hospital screens. They can be used as mobile privacy screens in many different environments. As well as offering medical screens on wheels there is a freestanding privacy screen supported on stable feet. The screen is light enough to be carried by one person, yet sturdy enough to be used in a busy medical or non-medical space as a free standing unit.

When not in use these floor standing screens can be nested, thus taking up little storage space. They can be used in changing areas and link kits are available to order if required. Because these opaque screens are light and easy to move they do not interfere significantly with floor cleaning operations.

| Product Dimensions     | Dimensions  There is only one size of privacy screen: 2m high x 1m wide. Screens can be stood in a line, the ends butting up to one another, to create longer privacy barriers or dividers.  The overall height of the screen (without castors) is 2006 mm and the overall width is 1000 mm.  The thickness of the solid white PET panel is 1 mm.  The feet are 400 mm long, centred under the screen. So they protrude out either side of the screen by approx 20 cm. This provides sufficient stability for normal traffic areas indoors, away from automatic doors which can cause significant gusts of wind. The screens are not intended for use outdoors.  The vertical uprights are 40 mm deep by 38 mm wide (i,e, viewed from the front).  The feet are made from 6 mm thick steel (powder coated) and supplied with protective plastic glides on the undersides. They are equipped with holes at all four corners to allow the fitting of castors to create the version with wheels.                                                                                                                                                                                                                                                                                                                                     |
|------------------------|-----------------------------------------------------------------------------------------------------------------------------------------------------------------------------------------------------------------------------------------------------------------------------------------------------------------------------------------------------------------------------------------------------------------------------------------------------------------------------------------------------------------------------------------------------------------------------------------------------------------------------------------------------------------------------------------------------------------------------------------------------------------------------------------------------------------------------------------------------------------------------------------------------------------------------------------------------------------------------------------------------------------------------------------------------------------------------------------------------------------------------------------------------------------------------------------------------------------------------------------------------------------------------------------------------------------------------------|
| Delivery and Returns   | Special considerations for privacy screens Floor standing protective screens are boxed individually. The box is very large (but light to carry) as the unit is shipped pre-assembled (apart from the feet). We recommend getting them delivered to the final destination - they are too large to transport in a car. It is vital to retain the original packaging until the units have been assembled and checked.  When buying in quantity we ship the boxes on a pallet: 9 boxes fit on one pallet. You do not need pallet handling facilities. The driver will use a tail lift vehicle to get the pallet to the curbside. You can easily open the outer protective packaging and carry the individual boxes indoors. Free of charge UK mainland delivery (applies to UK Zone 1)  • We offer a choice of delivery options tailored to the goods selected and your location, calculated for you automatically in the Checkout. When feasible, you will be offered options for Free, Economy or Next Day delivery.  • Any product returned by the purchaser must be unused and in its original packaging, which should be unmarked. If goods are received damaged or faulty we will take care of the problem.  • For detailed information about Delivery charges or Returns and refund policies, please click on the links below. |
| Include in Google Feed | No                                                                                                                                                                                                                                                                                                                                                                                                                                                                                                                                                                                                                                                                                                                                                                                                                                                                                                                                                                                                                                                                                                                                                                                                                                                                                                                                |
| Postable               | No                                                                                                                                                                                                                                                                                                                                                                                                                                                                                                                                                                                                                                                                                                                                                                                                                                                                                                                                                                                                                                                                                                                                                                                                                                                                                                                                |