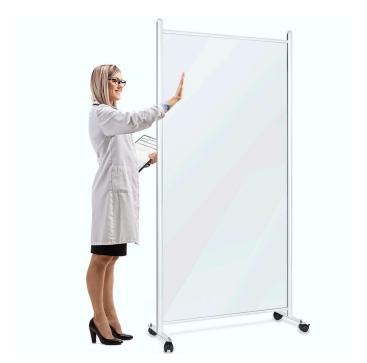

#### **Short Description**

- Smart looking medical privacy screens available with or without wheels
- White painted aluminium frame with opaque white infill panel wipe clean
- Privacy screen stands 2m tall by 1m wide. More attractive than standard hospital screens

## Medical screens which offer privacy in any environment

Our medical privacy screens are more stylish than regular hospital screens. They can be used as mobile privacy screens in many different environments. As well as offering medical screens on wheels there is a freestanding privacy screen supported on stable feet. The screen is light enough to be carried by one person, yet sturdy enough to be used in a busy medical or non-medical space as a free standing unit.

#### Screens provide privacy and protection

This modular privacy screen stands 2m tall which helps reduce airborne transmission of viruses between people separated by the screen. Each privacy screen is 1m wide. The support frame and feet are both finished with white paint providing a tough and easy-clean surface.