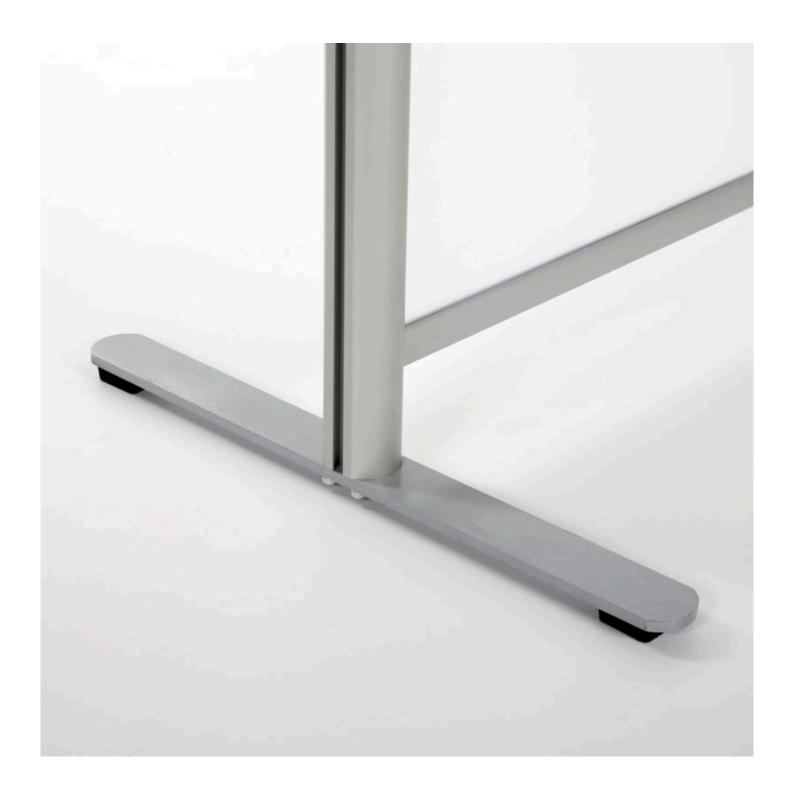

The feet are 400 mm long, centred under the screen. So they protrude out either side of the screen by approx 20 cm. This provides sufficient stability for normal traffic areas indoors, away from automatic doors which can cause significant gusts of wind. The screens are not intended for use outdoors.

The vertical uprights frame members are 40 mm deep by 38 mm wide (viewed from the front).

The feet are made from 6 mm thick steel (powder coated) and supplied with protective black plastic pads on the undersides.