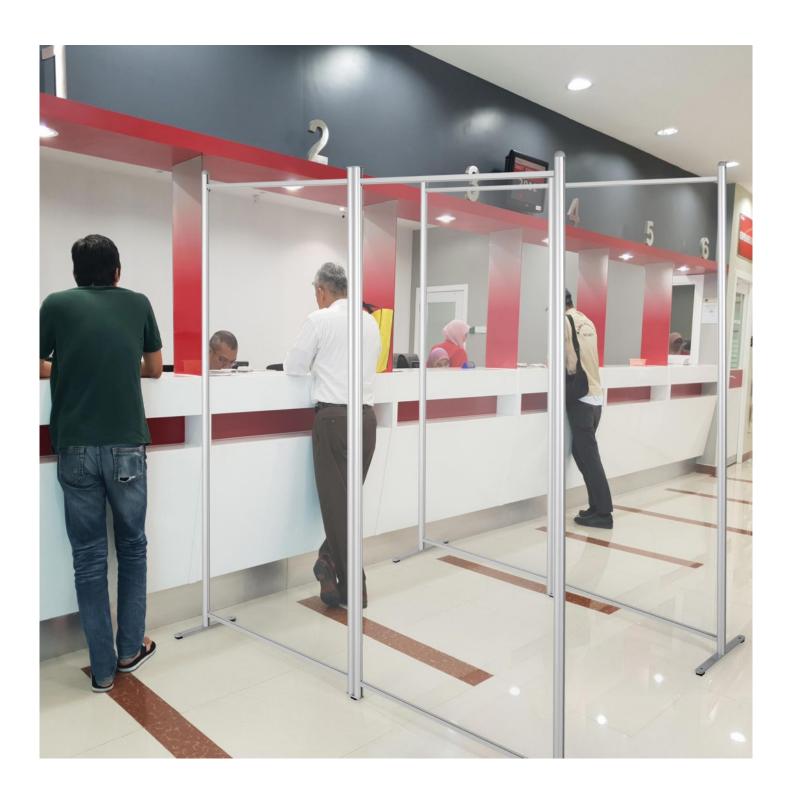

## Office partition screens help reduce airborne transmission

Glazed office partition screens help create a barrier against close-range virus transmission - for example between adjacent queues. Perspex room dividers maintain clear visual contact while separating people from direct paths of airborne infection.

When used in a well ventilated space our freestanding 2m tall glazed partition screens can help offer protection

between people who might otherwise be stood or seated close-by.

### Perspex divider screen

Floor-standing perspex divider screens can be used in many places such as in open plan offices, to separate restaurant tables, or at service counters and check-in desks.

Plexiglass or Perspex screens have become generic names used to refer to clear plastic screens. Our freestanding room divider screens are glazed with PET, an optically clear material which is more economical than polycarbonate or acrylic, but equally effective as a barrier. Our divider screens are also light to move around as the glazing is only 1mm thick, but well supported in an elegant, stable all-round aluminium frame.