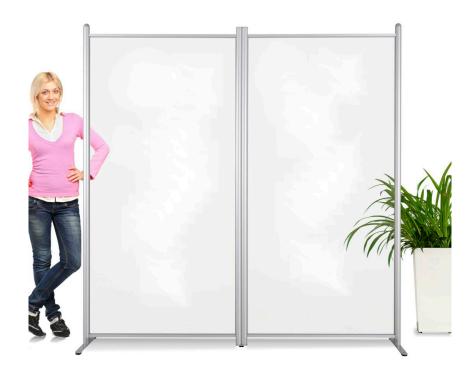

## **Short Description**

- Floor standing office partition screens with double or triple linked panels
- A more economical alternative to perspex room dividers, using durable PET glazing
- Full height perspex divider screen to help protect against near-range infection transmission

### Perspex divider screen

Floor-standing perspex divider screens can be used in many places such as in open plan offices, to separate restaurant tables, or at service counters and check-in desks.

Plexiglass or Perspex screens have become generic names used to refer to clear plastic screens. Our freestanding room divider screens are glazed with PET, an optically clear material which is more economical than polycarbonate or acrylic, but equally effective as a barrier. Our divider screens are also light to move around as the glazing is only 1mm thick, but well supported in an elegant, stable all-round aluminium frame.

#### Features of double-width and triple screens

- 2-panel or 3-panel sets supplied with freestanding feet (to position screens independently) plus link-up fittings to allow the 1m wide panels to be connected together in a straight line to make a continuous room divider.
- Assemble and re-configure the screens as you wish.
- Office divider screens are only intended for indoor use. Three linked panels sets (i.e. with support feet at each end) may lack stability in a bustling environment.
- The panels are supplied pre-assembled and pre-glazed connecting the stabiliser feet and/or link plates is quick and straightforward.
- Each divider panel is 1m wide and 2m high. So the double and triple width sets create 2m or 3m long freestanding divider screens.
- The link plates connect panels in a straight line. We offer a different solution when a hinged-panel partition is required.

#### **Dimensions**

There is only one size of panel: 2m high x 1m wide. Screens can be stood in a line, the ends butting up to one another, to create longer protective barriers or connected using link plates (instead of the intermediate stabiliser feet)