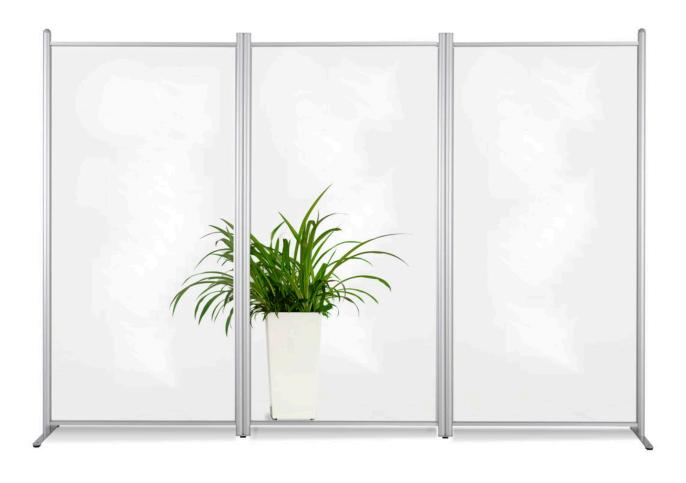

## **Short Description**

- Floor standing office partition screens with double or triple linked panels
- A more economical alternative to perspex room dividers, using durable PET glazing
- Full height perspex divider screen to help protect against near-range infection transmission

#### Features of double-width and triple screens

- 2-panel or 3-panel sets supplied with freestanding feet (to position screens independently) plus link-up fittings to allow the 1m wide panels to be connected together in a straight line to make a continuous room divider.
- Assemble and re-configure the screens as you wish.
- Office divider screens are only intended for indoor use. Three linked panels sets (i.e. with support feet at each end) may lack stability in a bustling environment.
- The panels are supplied pre-assembled and pre-glazed connecting the stabiliser feet and/or link plates is quick and straightforward.
- Each divider panel is 1m wide and 2m high. So the double and triple width sets create 2m or 3m long freestanding divider screens.
- The link plates connect panels in a straight line. We offer a different solution when a hinged-panel partition is required.

#### **Dimensions**

There is only one size of panel: 2m high x 1m wide. Screens can be stood in a line, the ends butting up to one another, to create longer protective barriers or connected using link plates (instead of the intermediate stabiliser feet)