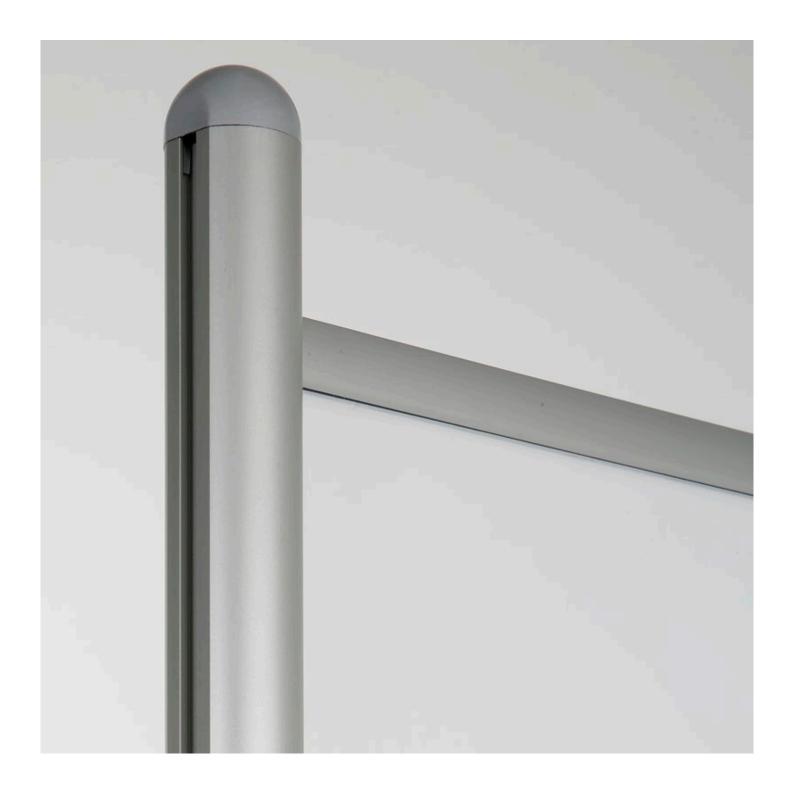

## **Product Images**

Screens are joined by link plates at top and bottom

#### Features of double-width and triple screens

- 2-panel or 3-panel sets supplied with freestanding feet (to position screens independently) plus link-up fittings to allow the 1m wide panels to be connected together in a straight line to make a continuous room divider.
- Assemble and re-configure the screens as you wish.
- Office divider screens are only intended for indoor use. Three linked panels sets (i.e. with support feet at each end) may lack stability in a bustling environment.
- The panels are supplied pre-assembled and pre-glazed connecting the stabiliser feet and/or link plates is quick and straightforward.
- Each divider panel is 1m wide and 2m high. So the double and triple width sets create 2m or 3m long freestanding divider screens.
- The link plates connect panels in a straight line. We offer a different solution when a hinged-panel partition is required.

The vertical uprights frame members are 40 mm deep by 38 mm wide (viewed from the front).

The feet are made from 6 mm thick steel (powder coated) and supplied with protective black plastic pads on the undersides.