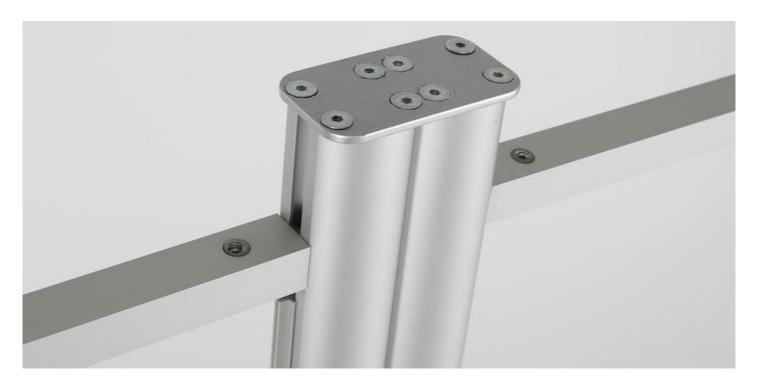

## **Product Images**

Screens are joined by link plates at top and bottom

### **Connector plates**

The connector plates supplied with the sets on the page come as a pair. The thinner gauge plate is used to connect the tops. The thicker plate with rubber foot connects the bottom members of adjacent screens. When the link plates are used the corresponding feet are not required. They can be set aside for a possible later change in configuration.

Connector plates cannot be combined with castors.