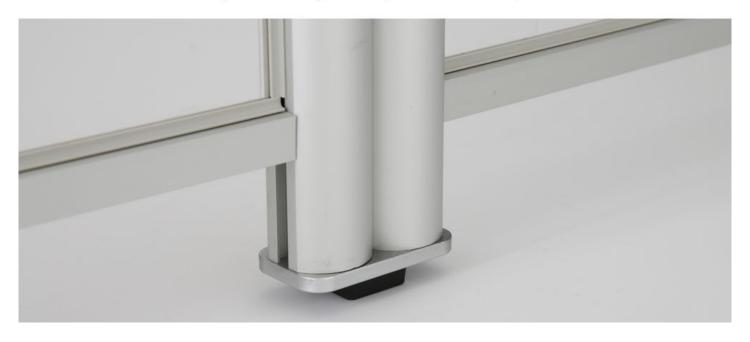

### **Connector plates**

The connector plates supplied with the sets on the page come as a pair. The thinner gauge plate is used to connect the tops. The thicker plate with rubber foot connects the bottom members of adjacent screens. When the link plates are used the corresponding feet are not required. They can be set aside for a possible later change in configuration.

The feet are 400 mm long, centred under the screen. So they protrude out either side of the screen by approx 20 cm. This provides sufficient stability for normal traffic areas indoors, away from automatic doors which can cause significant gusts of wind. The screens are not intended for use outdoors.

The vertical uprights frame members are 40 mm deep by 38 mm wide (viewed from the front).

The feet are made from 6 mm thick steel (powder coated) and supplied with protective black plastic pads on the undersides.