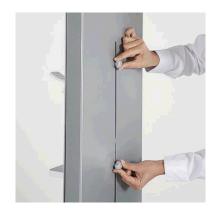

The foot operated hand sanitiser station has some great additional features:

- The 1 litre capacity dispenser unit can be refilled with any brand of hand gel (we recommend our own 70% alcohol hand gel supplied in economical 5 litre plastic jerry cans see Recommended Accessories).
- The dispenser unit is easily adjusted in height and locked in position using two knobs on the back of the metal stand. The dispenser height can be adjusted from 970 mm up to 1225 mm.
- Our foot operated hand sanitiser is therefore equally suitable for adults and children of all ages, from nursery through to primary school and secondary school.
- The stand is constructed from galvanised steel which is powder coated and is weather resistant to use outdoors - for example on the street, at a bus or train station or at a park or recreation ground. The dispenser unit is made from sturdy ABS plastic. Spare pump action hand sanitiser bottles are available.
- The dispenser housing includes a sprung security catch to deter unauthorised removal of the dispenser bottle.
- The stand is equipped with a pair of wheels once tipped at an angle the mobile dispenser stand can be rolled along, for relocating the foot operated hand sanitiser or wheeling in at night.
- The dispenser nozzle is conveniently angled downwards to direct gel into the hands and avoiding spillages. A plastic drip catcher tray is provided, which can be unclipped for cleaning.
- The standard paint finish is silver. We can offer a black painted version to special order (please call to check availability).
- The stand can easily be branded or have custom graphics applied by your local sign company.
- Because the steel stand has a flat front it is receptive for use with A4 magnetic poster pockets which we can