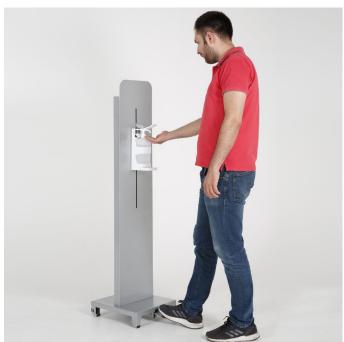

## Foot operated hand sanitiser

### **Short Description**

- Foot operated hand sanitiser dispenser is sturdy enough to be used outdoors or in public spaces
- Ingenious adjustable-height dispenser means the stand is easily adaptable for adults or children
- Foot pedal is easily depressed to dispense just the right amount of hand sanitiser without touching

#### Foot operated hand sanitising station

This robust metal hand sanitising stand benefits from a foot operated hand sanitiser dispenser. Pressing down on the foot pedal dispenses a measured amount of hand sanitiser, without needing to touch the dispenser. The foot pedal pump-action hand sanitiser does not require an electrical supply as the operation is mechanical: a clever, reliable and professional looking design.

The foot operated hand sanitiser station has some great additional features:

- The 1 litre capacity dispenser unit can be refilled with any brand of hand gel (we recommend our own 70% alcohol hand gel supplied in economical 5 litre plastic jerry cans see Recommended Accessories).
- The dispenser unit is easily adjusted in height and locked in position using two knobs on the back of the metal stand. The dispenser height can be adjusted from 970 mm up to 1225 mm.
- Our foot operated hand sanitiser is therefore equally suitable for adults and children of all ages, from nursery through to primary school and secondary school.
- The stand is constructed from galvanised steel which is powder coated and is weather resistant to use outdoors - for example on the street, at a bus or train station or at a park or recreation ground. The dispenser unit is made from sturdy ABS plastic. Spare pump action hand sanitiser bottles are available.
- The dispenser housing includes a sprung security catch to deter unauthorised removal of the dispenser bottle.
- The stand is equipped with a pair of wheels once tipped at an angle the mobile dispenser stand can be rolled along, for relocating the foot operated hand sanitiser or wheeling in at night.
- The dispenser nozzle is conveniently angled downwards to direct gel into the hands and avoiding spillages. A plastic drip catcher tray is provided, which can be unclipped for cleaning.
- The standard paint finish is silver. We can offer a black painted version to special order (please call to check availability).
- The stand can easily be branded or have custom graphics applied by your local sign company.
- Because the steel stand has a flat front it is receptive for use with A4 magnetic poster pockets which we can