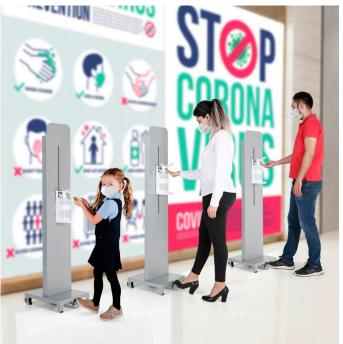

The foot operated hand sanitiser station has some great additional features:

- The 1 litre capacity dispenser unit can be refilled with any brand of hand gel (we recommend our own 70% alcohol hand gel supplied in economical 5 litre plastic jerry cans see Recommended Accessories).
- The dispenser unit is easily adjusted in height and locked in position using two knobs on the back of the metal stand. The dispenser height can be adjusted from 970 mm up to 1225 mm.
- Our foot operated hand sanitiser is therefore equally suitable for adults and children of all ages, from nursery through to primary school and secondary school.
- The stand is constructed from galvanised steel which is powder coated and is weather resistant to use outdoors - for example on the street, at a bus or train station or at a park or recreation ground. The dispenser unit is made from sturdy ABS plastic. Spare pump action hand sanitiser bottles are available.
- The dispenser housing includes a sprung security catch to deter unauthorised removal of the dispenser bottle.
- The stand is equipped with a pair of wheels once tipped at an angle the mobile dispenser stand can be rolled along, for relocating the foot operated hand sanitiser or wheeling in at night.
- The dispenser nozzle is conveniently angled downwards to direct gel into the hands and avoiding spillages. A plastic drip catcher tray is provided, which can be unclipped for cleaning.
- The standard paint finish is silver. We can offer a black painted version to special order (please call to check availability).
- The stand can easily be branded or have custom graphics applied by your local sign company.
- Because the steel stand has a flat front it is receptive for use with A4 magnetic poster pockets which we can