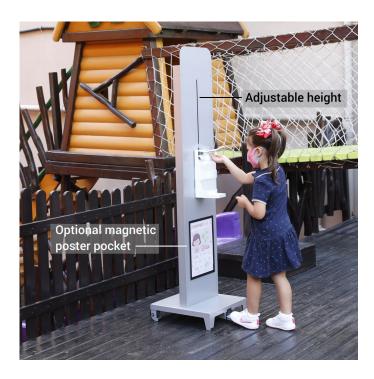

### **Short Description**

- Foot operated hand sanitiser dispenser is sturdy enough to be used outdoors or in public spaces
- Ingenious adjustable-height dispenser means the stand is easily adaptable for adults or children
- Foot pedal is easily depressed to dispense just the right amount of hand sanitiser without touching

#### Foot operated hand sanitising station

This robust metal hand sanitising stand benefits from a foot operated hand sanitiser dispenser. Pressing down on the foot pedal dispenses a measured amount of hand sanitiser, without needing to touch the dispenser. The foot pedal pump-action hand sanitiser does not require an electrical supply as the operation is mechanical: a clever, reliable and professional looking design.

The foot operated hand sanitiser station has some great additional features:

- The 1 litre capacity dispenser unit can be refilled with any brand of hand gel (we recommend our own 70% alcohol hand gel supplied in economical 5 litre plastic jerry cans see Recommended Accessories).
- The dispenser unit is easily adjusted in height and locked in position using two knobs on the back of the metal stand. The dispenser height can be adjusted from 970 mm up to 1225 mm.
- Our foot operated hand sanitiser is therefore equally suitable for adults and children of all ages, from nursery through to primary school and secondary school.
- The stand is constructed from galvanised steel which is powder coated and is weather resistant to use outdoors - for example on the street, at a bus or train station or at a park or recreation ground. The dispenser unit is made from sturdy ABS plastic. Spare pump action hand sanitiser bottles are available.
- The dispenser housing includes a sprung security catch to deter unauthorised removal of the dispenser bottle.
- The stand is equipped with a pair of wheels once tipped at an angle the mobile dispenser stand can be rolled along, for relocating the foot operated hand sanitiser or wheeling in at night.
- The dispenser nozzle is conveniently angled downwards to direct gel into the hands and avoiding spillages. A plastic drip catcher tray is provided, which can be unclipped for cleaning.
- The standard paint finish is silver. We can offer a black painted version to special order (please call to check availability).
- The stand can easily be branded or have custom graphics applied by your local sign company.
- Because the steel stand has a flat front it is receptive for use with A4 magnetic poster pockets which we can

supply as an accessory. This offers an opportunity to convey your personal message, or rotate hand sanitising posters created in the classroom.