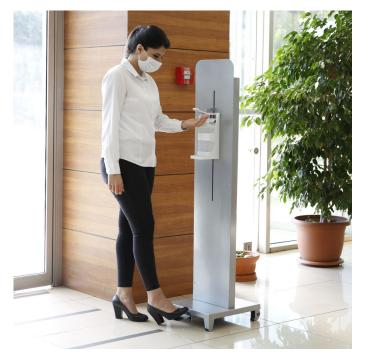

## Foot operated hand sanitiser

### **Short Description**

- Foot operated hand sanitiser dispenser is sturdy enough to be used outdoors or in public spaces
- Ingenious adjustable-height dispenser means the stand is easily adaptable for adults or children
- Foot pedal is easily depressed to dispense just the right amount of hand sanitiser without touching

#### Foot operated hand sanitising station

This robust metal hand sanitising stand benefits from a foot operated hand sanitiser dispenser. Pressing down on the foot pedal dispenses a measured amount of hand sanitiser, without needing to touch the dispenser. The foot pedal pump-action hand sanitiser does not require an electrical supply as the operation is mechanical: a clever, reliable and professional looking design.

The foot operated hand sanitiser station has some great additional features:

- The 1 litre capacity dispenser unit can be refilled with any brand of hand gel (we recommend our own 70% alcohol hand gel supplied in economical 5 litre plastic jerry cans see Recommended Accessories).
- The dispenser unit is easily adjusted in height and locked in position using two knobs on the back of the metal stand. The dispenser height can be adjusted from 970 mm up to 1225 mm.
- Our foot operated hand sanitiser is therefore equally suitable for adults and children of all ages, from nursery through to primary school and secondary school.
- The stand is constructed from galvanised steel which is powder coated and is weather resistant to use outdoors - for example on the street, at a bus or train station or at a park or recreation ground. The dispenser unit is made from sturdy ABS plastic. Spare pump action hand sanitiser bottles are available.
- The dispenser housing includes a sprung security catch to deter unauthorised removal of the dispenser bottle.
- The stand is equipped with a pair of wheels once tipped at an angle the mobile dispenser stand can be rolled along, for relocating the foot operated hand sanitiser or wheeling in at night.
- The dispenser nozzle is conveniently angled downwards to direct gel into the hands and avoiding spillages. A plastic drip catcher tray is provided, which can be unclipped for cleaning.
- The standard paint finish is silver. We can offer a black painted version to special order (please call to check availability).
- The stand can easily be branded or have custom graphics applied by your local sign company.
- Because the steel stand has a flat front it is receptive for use with A4 magnetic poster pockets which we can