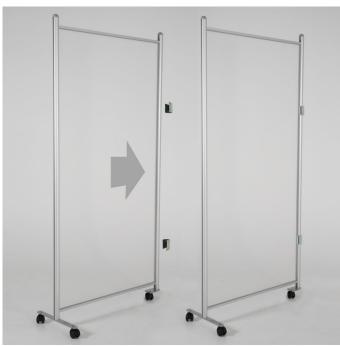

- The narrow end screen is an ideal solution when social distancing is required between one-arm bandits or slot machines in a casino or amusement arcade, between self service checkouts, wash basin vanity units, urinal stalls or machinery in a workshop.
- Based on our popular floor standing protection screens, with this booth divider version one of the flat bar
  feet is replaced by a single-point foot. The three contact points with the floor can be used with standard
  rubber glide feet or fitted with castors for additional mobility.
- Our 2m high by 1m wide glazed dividers are available with silver or black surrounds.
- The light gauge rigid clear plastic glazing is supplied ready-mounted in the aluminium frame.

| More Information          | <ul> <li>What's included?</li> <li>In each kit you will receive a standard floor protection screen glazed with light gauge 1mm thick optically clear PET plastic.</li> <li>Each frame s supplied with two flat-bar feet. One of the feet is not required in this particular configuration (but can be retained in case you decide to reconfigure the unit later on as a standard freestanding screen).</li> <li>A small rectangular single-point foot replaces one of the normally protruding flat bar feet.</li> <li>If ordered with wheels you may receive a set of 4 locking castors - but you only need 3 of them unless you later revert to the standard configuration. (Exception is for orders for multiple narrow-end screens - in this case we will include the exact number of castors needed).</li> <li>With each kit you will receive a pair of metal foam-lined wall clips, colour coordinated to match the frame, complete with screws and wall plugs; and also including twin adhesive tape strips for use if you intend to stick-on the clips rather than screwing them</li> <li>Glazed partition for restricted spaces   Slot machine partition   Casino distancing screen   Includes wall clips for stability.</li> </ul> |
|---------------------------|---------------------------------------------------------------------------------------------------------------------------------------------------------------------------------------------------------------------------------------------------------------------------------------------------------------------------------------------------------------------------------------------------------------------------------------------------------------------------------------------------------------------------------------------------------------------------------------------------------------------------------------------------------------------------------------------------------------------------------------------------------------------------------------------------------------------------------------------------------------------------------------------------------------------------------------------------------------------------------------------------------------------------------------------------------------------------------------------------------------------------------------------------------------------------------------------------------------------------------------------|
| Product Dimensions        | The minimum gap width to fit a narrow-end screen is 5cm.  The nominal height of the divider screen is 2m, plus approximately 80 mm when wheels are ordered.  The width of the screen panel is 1m.                                                                                                                                                                                                                                                                                                                                                                                                                                                                                                                                                                                                                                                                                                                                                                                                                                                                                                                                                                                                                                           |
| Assembly and Installation | The clear PET screen (1mm thick) is supplied premounted in the aluminium surround. It can be removed for cleaning but this is rarely required as it can be cleaned in situ.  All that is required is to attach the feet (one bar foot and one small foot), fasten the glides or castors (if ordered with wheels) and fix the pair of support clips to the wall or an adjacent flat face (such as the side of a machine). Instructions are supplied.                                                                                                                                                                                                                                                                                                                                                                                                                                                                                                                                                                                                                                                                                                                                                                                         |
| Delivery and Returns      | <ul> <li>We offer a choice of delivery options tailored to the goods selected and your location, calculated for you automatically in the Checkout. When feasible, you will be offered options for Free, Economy or Next Day delivery.</li> <li>Any product returned by the purchaser must be unused and in its original packaging, which should be unmarked. If goods are received damaged or faulty we will take care of the problem.</li> <li>For detailed information about Delivery charges or Returns and refund policies, please click on the links below.</li> </ul>                                                                                                                                                                                                                                                                                                                                                                                                                                                                                                                                                                                                                                                                 |
| Include in Google Feed    | No                                                                                                                                                                                                                                                                                                                                                                                                                                                                                                                                                                                                                                                                                                                                                                                                                                                                                                                                                                                                                                                                                                                                                                                                                                          |