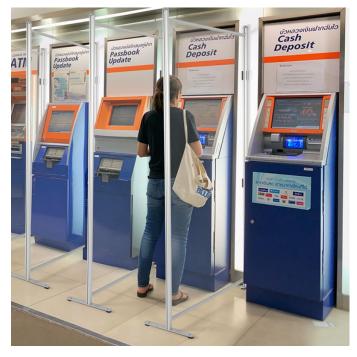

#### Narrow-end divider for restricted spaces

This clear light-weight plastic glazed partition is specially adapted for use as a freestanding booth divider or protective screen when there is only a limited gap between machines or furniture, where side-by-side placement requires a physical barrier to shield adjacent persons against possible cross-infection.

- The narrow end screen is an ideal solution when social distancing is required between one-arm bandits or slot machines in a casino or amusement arcade, between self service checkouts, wash basin vanity units, urinal stalls or machinery in a workshop.
- Based on our popular floor standing protection screens, with this booth divider version one of the flat bar
  feet is replaced by a single-point foot. The three contact points with the floor can be used with standard
  rubber glide feet or fitted with castors for additional mobility.
- Our 2m high by 1m wide glazed dividers are available with silver or black surrounds.
- The light gauge rigid clear plastic glazing is supplied ready-mounted in the aluminium frame.