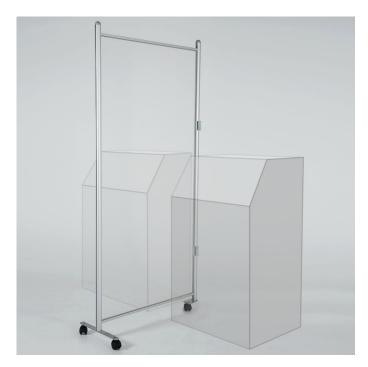

### **Short Description**

- Floor standing glazed partition screen 2m high with narrow end to fit into restricted spaces
- Booth divider, also used as vending machine separators or slot machine partitions
- Full size foot one end with multi-use wall clips provided to stabilise the narrow end

#### Narrow-end divider for restricted spaces

This clear light-weight plastic glazed partition is specially adapted for use as a freestanding booth divider or protective screen when there is only a limited gap between machines or furniture, where side-by-side placement requires a physical barrier to shield adjacent persons against possible cross-infection.

- The narrow end screen is an ideal solution when social distancing is required between one-arm bandits or slot machines in a casino or amusement arcade, between self service checkouts, wash basin vanity units, urinal stalls or machinery in a workshop.
- Based on our popular floor standing protection screens, with this booth divider version one of the flat bar
  feet is replaced by a single-point foot. The three contact points with the floor can be used with standard
  rubber glide feet or fitted with castors for additional mobility.
- Our 2m high by 1m wide glazed dividers are available with silver or black surrounds.
- The light gauge rigid clear plastic glazing is supplied ready-mounted in the aluminium frame.

### Multi-purpose wall clips are included

Without additional support the narrow end would be less stable. So our glazed partition booth divider is supplied with multi-use wall clips.

- The pair of clips can either be screwed or stuck directly to the back wall, spaced vertically so that the narrow-end frame surround engages into it with a snug push fit. Spacer blocks (not supplied) may be required to adjust for the thickness of skirting boards.
- Sometimes the partition only needs to penetrate a short distance into the gap for example between vending machines or one-arm bandits. In this case the strong adhesive tape fixing option can be applied to the side of each clip, allowing the clips to be stuck securely onto the side of one machines.
- The metal wall clips are lined with EVA foam. This means that the frame surround is a snug push fit into the clipd. The divider can be removed or re-positioned while leaving the clips in place.
- Additional sets of wall clips are available in the event that multiple locations need to be enabled for use