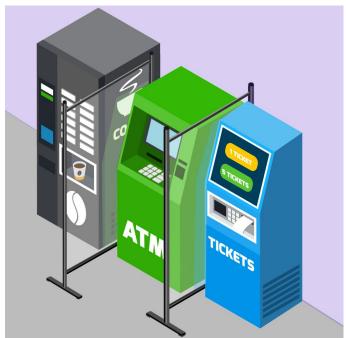

- The narrow end screen is an ideal solution when social distancing is required between one-arm bandits or slot machines in a casino or amusement arcade, between self service checkouts, wash basin vanity units, urinal stalls or machinery in a workshop.
- Based on our popular floor standing protection screens, with this booth divider version one of the flat bar
  feet is replaced by a single-point foot. The three contact points with the floor can be used with standard
  rubber glide feet or fitted with castors for additional mobility.
- Our 2m high by 1m wide glazed dividers are available with silver or black surrounds.
- The light gauge rigid clear plastic glazing is supplied ready-mounted in the aluminium frame.