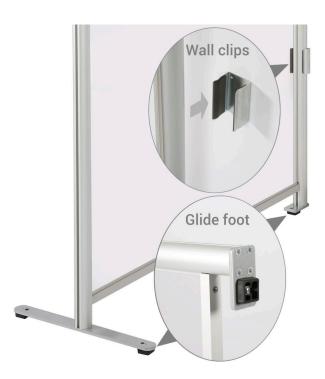

- The narrow end screen is an ideal solution when social distancing is required between one-arm bandits or slot machines in a casino or amusement arcade, between self service checkouts, wash basin vanity units, urinal stalls or machinery in a workshop.
- Based on our popular floor standing protection screens, with this booth divider version one of the flat bar
  feet is replaced by a single-point foot. The three contact points with the floor can be used with standard
  rubber glide feet or fitted with castors for additional mobility.
- Our 2m high by 1m wide glazed dividers are available with silver or black surrounds.
- The light gauge rigid clear plastic glazing is supplied ready-mounted in the aluminium frame.

### Multi-purpose wall clips are included

Without additional support the narrow end would be less stable. So our glazed partition booth divider is supplied with multi-use wall clips.

- The pair of clips can either be screwed or stuck directly to the back wall, spaced vertically so that the narrow-end frame surround engages into it with a snug push fit. Spacer blocks (not supplied) may be required to adjust for the thickness of skirting boards.
- Sometimes the partition only needs to penetrate a short distance into the gap for example between vending machines or one-arm bandits. In this case the strong adhesive tape fixing option can be applied to the side of each clip, allowing the clips to be stuck securely onto the side of one machines.
- The metal wall clips are lined with EVA foam. This means that the frame surround is a snug push fit into the clipd. The divider can be removed or re-positioned while leaving the clips in place.
- Additional sets of wall clips are available in the event that multiple locations need to be enabled for use

| More Information          | <ul> <li>What's included?</li> <li>In each kit you will receive a standard floor protection screen glazed with light gauge 1mm thick optically clear PET plastic.</li> <li>Each frame s supplied with two flat-bar feet. One of the feet is not required in this particular configuration (but can be retained in case you decide to reconfigure the unit later on as a standard freestanding screen).</li> <li>A small rectangular single-point foot replaces one of the normally protruding flat bar feet.</li> <li>If ordered with wheels you may receive a set of 4 locking castors - but you only need 3 of them unless you later revert to the standard configuration. (Exception is for orders for multiple narrow-end screens - in this case we will include the exact number of castors needed).</li> <li>With each kit you will receive a pair of metal foam-lined wall clips, colour coordinated to match the frame, complete with screws and wall plugs; and also including twin adhesive tape strips for use if you intend to stick-on the clips rather than screwing them</li> <li>Glazed partition for restricted spaces   Slot machine partition   Casino distancing screen   Includes wall clips for stability.</li> </ul> |
|---------------------------|---------------------------------------------------------------------------------------------------------------------------------------------------------------------------------------------------------------------------------------------------------------------------------------------------------------------------------------------------------------------------------------------------------------------------------------------------------------------------------------------------------------------------------------------------------------------------------------------------------------------------------------------------------------------------------------------------------------------------------------------------------------------------------------------------------------------------------------------------------------------------------------------------------------------------------------------------------------------------------------------------------------------------------------------------------------------------------------------------------------------------------------------------------------------------------------------------------------------------------------------|
| Product Dimensions        | The minimum gap width to fit a narrow-end screen is 5cm.  The nominal height of the divider screen is 2m, plus approximately 80 mm when wheels are ordered.  The width of the screen panel is 1m.                                                                                                                                                                                                                                                                                                                                                                                                                                                                                                                                                                                                                                                                                                                                                                                                                                                                                                                                                                                                                                           |
| Assembly and Installation | The clear PET screen (1mm thick) is supplied premounted in the aluminium surround. It can be removed for cleaning but this is rarely required as it can be cleaned in situ.  All that is required is to attach the feet (one bar foot and one small foot), fasten the glides or castors (if ordered with wheels) and fix the pair of support clips to the wall or an adjacent flat face (such as the side of a machine). Instructions are supplied.                                                                                                                                                                                                                                                                                                                                                                                                                                                                                                                                                                                                                                                                                                                                                                                         |
| Delivery and Returns      | <ul> <li>We offer a choice of delivery options tailored to the goods selected and your location, calculated for you automatically in the Checkout. When feasible, you will be offered options for Free, Economy or Next Day delivery.</li> <li>Any product returned by the purchaser must be unused and in its original packaging, which should be unmarked. If goods are received damaged or faulty we will take care of the problem.</li> <li>For detailed information about Delivery charges or Returns and refund policies, please click on the links below.</li> </ul>                                                                                                                                                                                                                                                                                                                                                                                                                                                                                                                                                                                                                                                                 |
| Include in Google Feed    | No                                                                                                                                                                                                                                                                                                                                                                                                                                                                                                                                                                                                                                                                                                                                                                                                                                                                                                                                                                                                                                                                                                                                                                                                                                          |