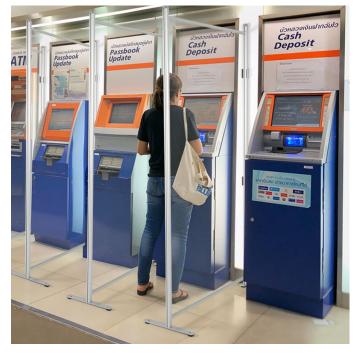

#### Narrow-end divider for restricted spaces

This clear light-weight plastic glazed partition is specially adapted for use as a freestanding booth divider or protective screen when there is only a limited gap between machines or furniture, where side-by-side placement requires a physical barrier to shield adjacent persons against possible cross-infection.

- The narrow end screen is an ideal solution when social distancing is required between one-arm bandits or slot machines in a casino or amusement arcade, between self service checkouts, wash basin vanity units, urinal stalls or machinery in a workshop.
- Based on our popular floor standing protection screens, with this booth divider version one of the flat bar
  feet is replaced by a single-point foot. The three contact points with the floor can be used with standard
  rubber glide feet or fitted with castors for additional mobility.
- Our 2m high by 1m wide glazed dividers are available with silver or black surrounds.
- The light gauge rigid clear plastic glazing is supplied ready-mounted in the aluminium frame.