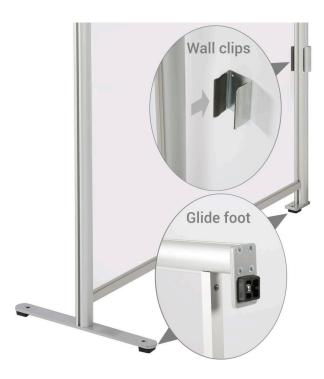

### **Short Description**

- Floor standing glazed partition screen 2m high with narrow end to fit into restricted spaces
- Booth divider, also used as vending machine separators or slot machine partitions
- Full size foot one end with multi-use wall clips provided to stabilise the narrow end

- The narrow end screen is an ideal solution when social distancing is required between one-arm bandits or slot machines in a casino or amusement arcade, between self service checkouts, wash basin vanity units, urinal stalls or machinery in a workshop.
- Based on our popular floor standing protection screens, with this booth divider version one of the flat bar
  feet is replaced by a single-point foot. The three contact points with the floor can be used with standard
  rubber glide feet or fitted with castors for additional mobility.
- Our 2m high by 1m wide glazed dividers are available with silver or black surrounds.
- The light gauge rigid clear plastic glazing is supplied ready-mounted in the aluminium frame.

### Multi-purpose wall clips are included

Without additional support the narrow end would be less stable. So our glazed partition booth divider is supplied with multi-use wall clips.

- The pair of clips can either be screwed or stuck directly to the back wall, spaced vertically so that the narrow-end frame surround engages into it with a snug push fit. Spacer blocks (not supplied) may be required to adjust for the thickness of skirting boards.
- Sometimes the partition only needs to penetrate a short distance into the gap for example between vending machines or one-arm bandits. In this case the strong adhesive tape fixing option can be applied to the side of each clip, allowing the clips to be stuck securely onto the side of one machines.
- The metal wall clips are lined with EVA foam. This means that the frame surround is a snug push fit into the clipd. The divider can be removed or re-positioned while leaving the clips in place.
- Additional sets of wall clips are available in the event that multiple locations need to be enabled for use

| More Information          | <ul> <li>What's included?</li> <li>In each kit you will receive a standard floor protection screen glazed with light gauge Imm thick optically clear PET plastic.</li> <li>Each frame s supplied with two flat-bar feet. One of the feet is not required in this particular configuration (but can be retained in case you decide to reconfigure the unit later on as a standard freestanding screen).</li> <li>A small rectangular single-point foot replaces one of the normally protruding flat bar feet.</li> <li>If ordered with wheels you may receive a set of 4 locking castors - but you only need 3 of them unless you later revert to the standard configuration. (Exception is for orders for multiple narrow-end screens - in this case we will include the exact number of castors needed).</li> <li>With each kit you will receive a pair of metal foam-lined wall clips, colour coordinated to match the frame, complete with screws and wall plugs; and also including twin adhesive tape strips for use if you intend to stick-on the clips rather than screwing them</li> <li>Glazed partition for restricted spaces   Slot machine partition   Casino distancing screen   Includes wall clips for stability.</li> </ul> |
|---------------------------|---------------------------------------------------------------------------------------------------------------------------------------------------------------------------------------------------------------------------------------------------------------------------------------------------------------------------------------------------------------------------------------------------------------------------------------------------------------------------------------------------------------------------------------------------------------------------------------------------------------------------------------------------------------------------------------------------------------------------------------------------------------------------------------------------------------------------------------------------------------------------------------------------------------------------------------------------------------------------------------------------------------------------------------------------------------------------------------------------------------------------------------------------------------------------------------------------------------------------------------------|
| Product Dimensions        | The minimum gap width to fit a narrow-end screen is 5cm.  The nominal height of the divider screen is 2m, plus approximately 80 mm when wheels are ordered.  The width of the screen panel is 1m.                                                                                                                                                                                                                                                                                                                                                                                                                                                                                                                                                                                                                                                                                                                                                                                                                                                                                                                                                                                                                                           |
| Assembly and Installation | The clear PET screen (1mm thick) is supplied premounted in the aluminium surround. It can be removed for cleaning but this is rarely required as it can be cleaned in situ.  All that is required is to attach the feet (one bar foot and one small foot), fasten the glides or castors (if ordered with wheels) and fix the pair of support clips to the wall or an adjacent flat face (such as the side of a machine). Instructions are supplied.                                                                                                                                                                                                                                                                                                                                                                                                                                                                                                                                                                                                                                                                                                                                                                                         |
| Delivery and Returns      | <ul> <li>We offer a choice of delivery options tailored to the goods selected and your location, calculated for you automatically in the Checkout. When feasible, you will be offered options for Free, Economy or Next Day delivery.</li> <li>Any product returned by the purchaser must be unused and in its original packaging, which should be unmarked. If goods are received damaged or faulty we will take care of the problem.</li> <li>For detailed information about Delivery charges or Returns and refund policies, please click on the links below.</li> </ul>                                                                                                                                                                                                                                                                                                                                                                                                                                                                                                                                                                                                                                                                 |
| Include in Google Feed    | No                                                                                                                                                                                                                                                                                                                                                                                                                                                                                                                                                                                                                                                                                                                                                                                                                                                                                                                                                                                                                                                                                                                                                                                                                                          |