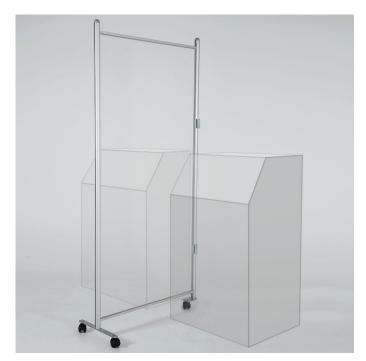

### **Short Description**

- Floor standing glazed partition screen 2m high with narrow end to fit into restricted spaces
- Booth divider, also used as vending machine separators or slot machine partitions
- Full size foot one end with multi-use wall clips provided to stabilise the narrow end

#### Narrow-end divider for restricted spaces

This clear light-weight plastic glazed partition is specially adapted for use as a freestanding booth divider or protective screen when there is only a limited gap between machines or furniture, where side-by-side placement requires a physical barrier to shield adjacent persons against possible cross-infection.

- The narrow end screen is an ideal solution when social distancing is required between one-arm bandits or slot machines in a casino or amusement arcade, between self service checkouts, wash basin vanity units, urinal stalls or machinery in a workshop.
- Based on our popular floor standing protection screens, with this booth divider version one of the flat bar
  feet is replaced by a single-point foot. The three contact points with the floor can be used with standard
  rubber glide feet or fitted with castors for additional mobility.
- Our 2m high by 1m wide glazed dividers are available with silver or black surrounds.
- The light gauge rigid clear plastic glazing is supplied ready-mounted in the aluminium frame.