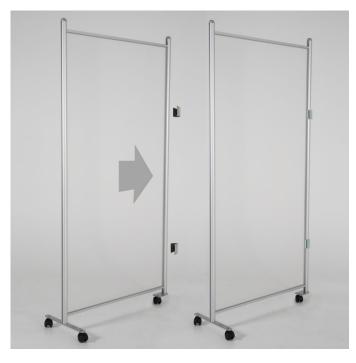

- The narrow end screen is an ideal solution when social distancing is required between one-arm bandits or slot machines in a casino or amusement arcade, between self service checkouts, wash basin vanity units, urinal stalls or machinery in a workshop.
- Based on our popular floor standing protection screens, with this booth divider version one of the flat bar
  feet is replaced by a single-point foot. The three contact points with the floor can be used with standard
  rubber glide feet or fitted with castors for additional mobility.
- Our 2m high by 1m wide glazed dividers are available with silver or black surrounds.
- The light gauge rigid clear plastic glazing is supplied ready-mounted in the aluminium frame.

| More Information          | <ul> <li>What's included?</li> <li>In each kit you will receive a standard floor protection screen glazed with light gauge Imm thick optically clear PET plastic.</li> <li>Each frame s supplied with two flat-bar feet. One of the feet is not required in this particular configuration (but can be retained in case you decide to reconfigure the unit later on as a standard freestanding screen).</li> <li>A small rectangular single-point foot replaces one of the normally protruding flat bar feet.</li> <li>If ordered with wheels you may receive a set of 4 locking castors - but you only need 3 of them unless you later revert to the standard configuration. (Exception is for orders for multiple narrow-end screens - in this case we will include the exact number of castors needed).</li> <li>With each kit you will receive a pair of metal foam-lined wall clips, colour coordinated to match the frame, complete with screws and wall plugs; and also including twin adhesive tape strips for use if you intend to stick-on the clips rather than screwing them</li> <li>Glazed partition for restricted spaces   Slot machine partition   Casino distancing screen   Includes wall clips for stability.</li> </ul> |
|---------------------------|---------------------------------------------------------------------------------------------------------------------------------------------------------------------------------------------------------------------------------------------------------------------------------------------------------------------------------------------------------------------------------------------------------------------------------------------------------------------------------------------------------------------------------------------------------------------------------------------------------------------------------------------------------------------------------------------------------------------------------------------------------------------------------------------------------------------------------------------------------------------------------------------------------------------------------------------------------------------------------------------------------------------------------------------------------------------------------------------------------------------------------------------------------------------------------------------------------------------------------------------|
| Product Dimensions        | The minimum gap width to fit a narrow-end screen is 5cm.  The nominal height of the divider screen is 2m, plus approximately 80 mm when wheels are ordered.  The width of the screen panel is 1m.                                                                                                                                                                                                                                                                                                                                                                                                                                                                                                                                                                                                                                                                                                                                                                                                                                                                                                                                                                                                                                           |
| Assembly and Installation | The clear PET screen (1mm thick) is supplied premounted in the aluminium surround. It can be removed for cleaning but this is rarely required as it can be cleaned in situ.  All that is required is to attach the feet (one bar foot and one small foot), fasten the glides or castors (if ordered with wheels) and fix the pair of support clips to the wall or an adjacent flat face (such as the side of a machine). Instructions are supplied.                                                                                                                                                                                                                                                                                                                                                                                                                                                                                                                                                                                                                                                                                                                                                                                         |
| Delivery and Returns      | <ul> <li>We offer a choice of delivery options tailored to the goods selected and your location, calculated for you automatically in the Checkout. When feasible, you will be offered options for Free, Economy or Next Day delivery.</li> <li>Any product returned by the purchaser must be unused and in its original packaging, which should be unmarked. If goods are received damaged or faulty we will take care of the problem.</li> <li>For detailed information about Delivery charges or Returns and refund policies, please click on the links below.</li> </ul>                                                                                                                                                                                                                                                                                                                                                                                                                                                                                                                                                                                                                                                                 |
| Include in Google Feed    | No                                                                                                                                                                                                                                                                                                                                                                                                                                                                                                                                                                                                                                                                                                                                                                                                                                                                                                                                                                                                                                                                                                                                                                                                                                          |