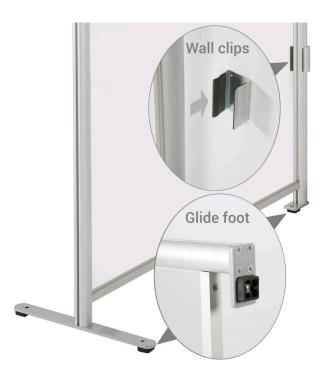

### **Short Description**

- Floor standing glazed partition screen 2m high with narrow end to fit into restricted spaces
- Booth divider, also used as vending machine separators or slot machine partitions
- Full size foot one end with multi-use wall clips provided to stabilise the narrow end

- The narrow end screen is an ideal solution when social distancing is required between one-arm bandits or slot machines in a casino or amusement arcade, between self service checkouts, wash basin vanity units, urinal stalls or machinery in a workshop.
- Based on our popular floor standing protection screens, with this booth divider version one of the flat bar
  feet is replaced by a single-point foot. The three contact points with the floor can be used with standard
  rubber glide feet or fitted with castors for additional mobility.
- Our 2m high by 1m wide glazed dividers are available with silver or black surrounds.
- The light gauge rigid clear plastic glazing is supplied ready-mounted in the aluminium frame.

### Multi-purpose wall clips are included

Without additional support the narrow end would be less stable. So our glazed partition booth divider is supplied with multi-use wall clips.

- The pair of clips can either be screwed or stuck directly to the back wall, spaced vertically so that the narrow-end frame surround engages into it with a snug push fit. Spacer blocks (not supplied) may be required to adjust for the thickness of skirting boards.
- Sometimes the partition only needs to penetrate a short distance into the gap for example between vending machines or one-arm bandits. In this case the strong adhesive tape fixing option can be applied to the side of each clip, allowing the clips to be stuck securely onto the side of one machines.
- The metal wall clips are lined with EVA foam. This means that the frame surround is a snug push fit into the clipd. The divider can be removed or re-positioned while leaving the clips in place.
- Additional sets of wall clips are available in the event that multiple locations need to be enabled for use

| More Information          | <ul> <li>What's included?</li> <li>In each kit you will receive a standard floor protection screen glazed with light gauge Imm thick optically clear PET plastic.</li> <li>Each frame s supplied with two flat-bar feet. One of the feet is not required in this particular configuration (but can be retained in case you decide to reconfigure the unit later on as a standard freestanding screen).</li> <li>A small rectangular single-point foot replaces one of the normally protruding flat bar feet.</li> <li>If ordered with wheels you may receive a set of 4 locking castors - but you only need 3 of them unless you later revert to the standard configuration. (Exception is for orders for multiple narrow-end screens - in this case we will include the exact number of castors needed).</li> <li>With each kit you will receive a pair of metal foam-lined wall clips, colour coordinated to match the frame, complete with screws and wall plugs; and also including twin adhesive tape strips for use if you intend to stick-on the clips rather than screwing them</li> <li>Glazed partition for restricted spaces   Slot machine partition   Casino distancing screen   Includes wall clips for stability.</li> </ul> |
|---------------------------|---------------------------------------------------------------------------------------------------------------------------------------------------------------------------------------------------------------------------------------------------------------------------------------------------------------------------------------------------------------------------------------------------------------------------------------------------------------------------------------------------------------------------------------------------------------------------------------------------------------------------------------------------------------------------------------------------------------------------------------------------------------------------------------------------------------------------------------------------------------------------------------------------------------------------------------------------------------------------------------------------------------------------------------------------------------------------------------------------------------------------------------------------------------------------------------------------------------------------------------------|
| Product Dimensions        | The minimum gap width to fit a narrow-end screen is 5cm.  The nominal height of the divider screen is 2m, plus approximately 80 mm when wheels are ordered.  The width of the screen panel is 1m.                                                                                                                                                                                                                                                                                                                                                                                                                                                                                                                                                                                                                                                                                                                                                                                                                                                                                                                                                                                                                                           |
| Assembly and Installation | The clear PET screen (1mm thick) is supplied premounted in the aluminium surround. It can be removed for cleaning but this is rarely required as it can be cleaned in situ.  All that is required is to attach the feet (one bar foot and one small foot), fasten the glides or castors (if ordered with wheels) and fix the pair of support clips to the wall or an adjacent flat face (such as the side of a machine). Instructions are supplied.                                                                                                                                                                                                                                                                                                                                                                                                                                                                                                                                                                                                                                                                                                                                                                                         |
| Delivery and Returns      | <ul> <li>We offer a choice of delivery options tailored to the goods selected and your location, calculated for you automatically in the Checkout. When feasible, you will be offered options for Free, Economy or Next Day delivery.</li> <li>Any product returned by the purchaser must be unused and in its original packaging, which should be unmarked. If goods are received damaged or faulty we will take care of the problem.</li> <li>For detailed information about Delivery charges or Returns and refund policies, please click on the links below.</li> </ul>                                                                                                                                                                                                                                                                                                                                                                                                                                                                                                                                                                                                                                                                 |
| Include in Google Feed    | No                                                                                                                                                                                                                                                                                                                                                                                                                                                                                                                                                                                                                                                                                                                                                                                                                                                                                                                                                                                                                                                                                                                                                                                                                                          |