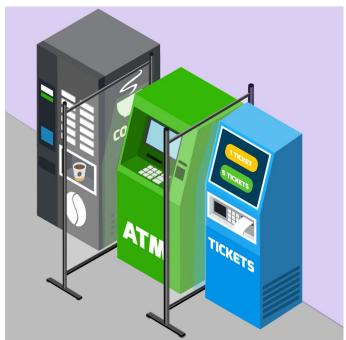

- The narrow end screen is an ideal solution when social distancing is required between one-arm bandits or slot machines in a casino or amusement arcade, between self service checkouts, wash basin vanity units, urinal stalls or machinery in a workshop.
- Based on our popular floor standing protection screens, with this booth divider version one of the flat bar
  feet is replaced by a single-point foot. The three contact points with the floor can be used with standard
  rubber glide feet or fitted with castors for additional mobility.
- Our 2m high by 1m wide glazed dividers are available with silver or black surrounds.
- The light gauge rigid clear plastic glazing is supplied ready-mounted in the aluminium frame.

### Multi-purpose wall clips are included

Without additional support the narrow end would be less stable. So our glazed partition booth divider is supplied with multi-use wall clips.

- The pair of clips can either be screwed or stuck directly to the back wall, spaced vertically so that the narrow-end frame surround engages into it with a snug push fit. Spacer blocks (not supplied) may be required to adjust for the thickness of skirting boards.
- Sometimes the partition only needs to penetrate a short distance into the gap for example between vending machines or one-arm bandits. In this case the strong adhesive tape fixing option can be applied to the side of each clip, allowing the clips to be stuck securely onto the side of one machines.
- The metal wall clips are lined with EVA foam. This means that the frame surround is a snug push fit into the clipd. The divider can be removed or re-positioned while leaving the clips in place.
- Additional sets of wall clips are available in the event that multiple locations need to be enabled for use