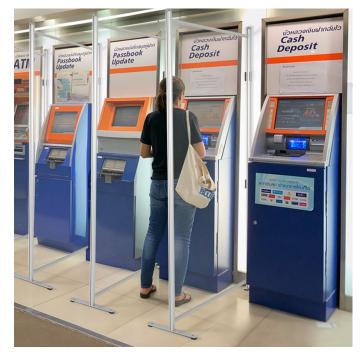

- The narrow end screen is an ideal solution when social distancing is required between one-arm bandits or slot machines in a casino or amusement arcade, between self service checkouts, wash basin vanity units, urinal stalls or machinery in a workshop.
- Based on our popular floor standing protection screens, with this booth divider version one of the flat bar
  feet is replaced by a single-point foot. The three contact points with the floor can be used with standard
  rubber glide feet or fitted with castors for additional mobility.
- Our 2m high by 1m wide glazed dividers are available with silver or black surrounds.
- The light gauge rigid clear plastic glazing is supplied ready-mounted in the aluminium frame.

### Multi-purpose wall clips are included

Without additional support the narrow end would be less stable. So our glazed partition booth divider is supplied with multi-use wall clips.

- The pair of clips can either be screwed or stuck directly to the back wall, spaced vertically so that the narrow-end frame surround engages into it with a snug push fit. Spacer blocks (not supplied) may be required to adjust for the thickness of skirting boards.
- Sometimes the partition only needs to penetrate a short distance into the gap for example between vending machines or one-arm bandits. In this case the strong adhesive tape fixing option can be applied to the side of each clip, allowing the clips to be stuck securely onto the side of one machines.
- The metal wall clips are lined with EVA foam. This means that the frame surround is a snug push fit into the clipd. The divider can be removed or re-positioned while leaving the clips in place.
- Additional sets of wall clips are available in the event that multiple locations need to be enabled for use