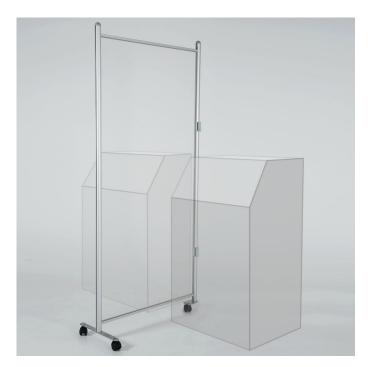

### **Short Description**

- Floor standing glazed partition screen 2m high with narrow end to fit into restricted spaces
- Booth divider, also used as vending machine separators or slot machine partitions
- Full size foot one end with multi-use wall clips provided to stabilise the narrow end

#### Narrow-end divider for restricted spaces

This clear light-weight plastic glazed partition is specially adapted for use as a freestanding booth divider or protective screen when there is only a limited gap between machines or furniture, where side-by-side placement requires a physical barrier to shield adjacent persons against possible cross-infection.

- The narrow end screen is an ideal solution when social distancing is required between one-arm bandits or slot machines in a casino or amusement arcade, between self service checkouts, wash basin vanity units, urinal stalls or machinery in a workshop.
- Based on our popular floor standing protection screens, with this booth divider version one of the flat bar
  feet is replaced by a single-point foot. The three contact points with the floor can be used with standard
  rubber glide feet or fitted with castors for additional mobility.
- Our 2m high by 1m wide glazed dividers are available with silver or black surrounds.
- The light gauge rigid clear plastic glazing is supplied ready-mounted in the aluminium frame.

### Multi-purpose wall clips are included

Without additional support the narrow end would be less stable. So our glazed partition booth divider is supplied with multi-use wall clips.

- The pair of clips can either be screwed or stuck directly to the back wall, spaced vertically so that the narrow-end frame surround engages into it with a snug push fit. Spacer blocks (not supplied) may be required to adjust for the thickness of skirting boards.
- Sometimes the partition only needs to penetrate a short distance into the gap for example between vending machines or one-arm bandits. In this case the strong adhesive tape fixing option can be applied to the side of each clip, allowing the clips to be stuck securely onto the side of one machines.
- The metal wall clips are lined with EVA foam. This means that the frame surround is a snug push fit into the clipd. The divider can be removed or re-positioned while leaving the clips in place.
- Additional sets of wall clips are available in the event that multiple locations need to be enabled for use