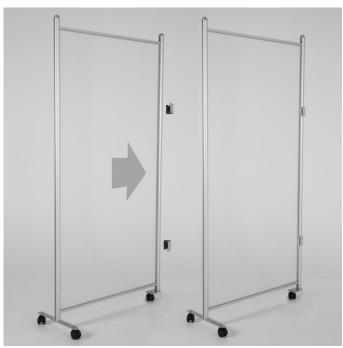

- The narrow end screen is an ideal solution when social distancing is required between one-arm bandits or slot machines in a casino or amusement arcade, between self service checkouts, wash basin vanity units, urinal stalls or machinery in a workshop.
- Based on our popular floor standing protection screens, with this booth divider version one of the flat bar
  feet is replaced by a single-point foot. The three contact points with the floor can be used with standard
  rubber glide feet or fitted with castors for additional mobility.
- Our 2m high by 1m wide glazed dividers are available with silver or black surrounds.
- The light gauge rigid clear plastic glazing is supplied ready-mounted in the aluminium frame.

| More Information          | <ul> <li>What's included?</li> <li>In each kit you will receive a standard floor protection screen glazed with light gauge Imm thick optically clear PET plastic.</li> <li>Each frame s supplied with two flat-bar feet. One of the feet is not required in this particular configuration (but can be retained in case you decide to reconfigure the unit later on as a standard freestanding screen).</li> <li>A small rectangular single-point foot replaces one of the normally protruding flat bar feet.</li> <li>If ordered with wheels you may receive a set of 4 locking castors - but you only need 3 of them unless you later revert to the standard configuration. (Exception is for orders for multiple narrow-end screens - in this case we will include the exact number of castors needed).</li> <li>With each kit you will receive a pair of metal foam-lined wall clips, colour coordinated to match the frame, complete with screws and wall plugs; and also including twin adhesive tape strips for use if you intend to stick-on the clips rather than screwing them</li> <li>Glazed partition for restricted spaces   Slot machine partition   Casino distancing screen   Includes wall clips for stability.</li> </ul> |
|---------------------------|---------------------------------------------------------------------------------------------------------------------------------------------------------------------------------------------------------------------------------------------------------------------------------------------------------------------------------------------------------------------------------------------------------------------------------------------------------------------------------------------------------------------------------------------------------------------------------------------------------------------------------------------------------------------------------------------------------------------------------------------------------------------------------------------------------------------------------------------------------------------------------------------------------------------------------------------------------------------------------------------------------------------------------------------------------------------------------------------------------------------------------------------------------------------------------------------------------------------------------------------|
| Product Dimensions        | The minimum gap width to fit a narrow-end screen is 5cm.  The nominal height of the divider screen is 2m, plus approximately 80 mm when wheels are ordered.  The width of the screen panel is 1m.                                                                                                                                                                                                                                                                                                                                                                                                                                                                                                                                                                                                                                                                                                                                                                                                                                                                                                                                                                                                                                           |
| Assembly and Installation | The clear PET screen (1mm thick) is supplied premounted in the aluminium surround. It can be removed for cleaning but this is rarely required as it can be cleaned in situ.  All that is required is to attach the feet (one bar foot and one small foot), fasten the glides or castors (if ordered with wheels) and fix the pair of support clips to the wall or an adjacent flat face (such as the side of a machine). Instructions are supplied.                                                                                                                                                                                                                                                                                                                                                                                                                                                                                                                                                                                                                                                                                                                                                                                         |
| Delivery and Returns      | <ul> <li>We offer a choice of delivery options tailored to the goods selected and your location, calculated for you automatically in the Checkout. When feasible, you will be offered options for Free, Economy or Next Day delivery.</li> <li>Any product returned by the purchaser must be unused and in its original packaging, which should be unmarked. If goods are received damaged or faulty we will take care of the problem.</li> <li>For detailed information about Delivery charges or Returns and refund policies, please click on the links below.</li> </ul>                                                                                                                                                                                                                                                                                                                                                                                                                                                                                                                                                                                                                                                                 |
| Include in Google Feed    | No                                                                                                                                                                                                                                                                                                                                                                                                                                                                                                                                                                                                                                                                                                                                                                                                                                                                                                                                                                                                                                                                                                                                                                                                                                          |