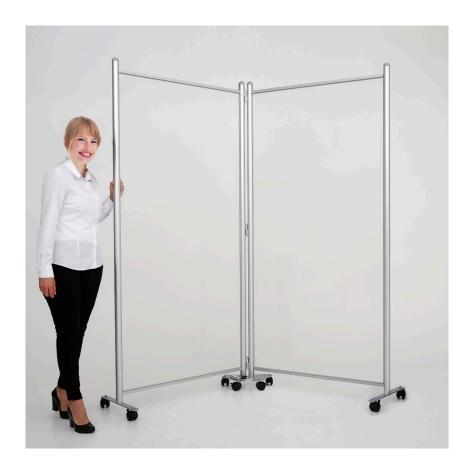

# Office divider screens glazed folding

### **Short Description**

- Office divider screens glazed with clear plastic comprising 2 or 3 hinged folding panels
- Glazed office screen is available with wheels or freestanding with rubber glide feet
- Aluminium frame is silver. Black option is available to special order with 5 week lead time (please call)

## Office divider screen with glazed folding panels

Multi-panel office divider screens comprise clear panels each 2 m high by 1 m wide mounted in aluminium frames linked by hinges. An angle-locking mechanism holds adjoining folding office screens in the desired position.

• Glazed folding screens can be ordered online with either two or three interlinked sections with a choice of

- stylish silver or black frames.
- Freestanding floor screens are equipped with rubber glide feet while our mobile office screen is fitted with wheels.
- Select the colour and wheels option from the price grid when selecting the office divider screen you require (note the colour selector button).

#### Are wheels worthwhile?

Folding screens are available with or without wheels. Ordering a model with wheels is useful if you are looking for a mobile office screen which may be moved frequently. The supplied wheels comprise individually lockable castors. The wheels attach to the flat bar feet and/or the triangular connector base plates which replace the standard feet where screens link together.