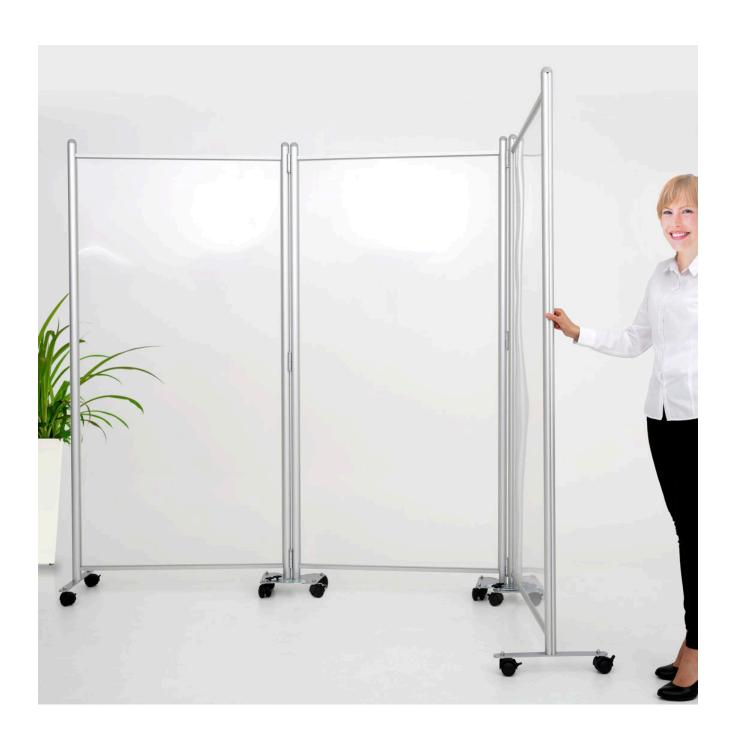

# Office divider screens glazed folding

### **Short Description**

- Office divider screens glazed with clear plastic comprising 2 or 3 hinged folding panels
- Glazed office screen is available with wheels or freestanding with rubber glide feet
- Aluminium frame is silver. Black option is available to special order with 5 week lead time (please call)

## Office divider screen with glazed folding panels

Multi-panel office divider screens comprise clear panels each 2 m high by 1 m wide mounted in aluminium frames linked by hinges. An angle-locking mechanism holds adjoining folding office screens in the desired position.

• Glazed folding screens can be ordered online with either two or three interlinked sections with a choice of

- stylish silver or black frames.
- Freestanding floor screens are equipped with rubber glide feet while our mobile office screen is fitted with wheels.
- Select the colour and wheels option from the price grid when selecting the office divider screen you require (note the colour selector button).

#### Are wheels worthwhile?

Folding screens are available with or without wheels. Ordering a model with wheels is useful if you are looking for a mobile office screen which may be moved frequently. The supplied wheels comprise individually lockable castors. The wheels attach to the flat bar feet and/or the triangular connector base plates which replace the standard feet where screens link together.