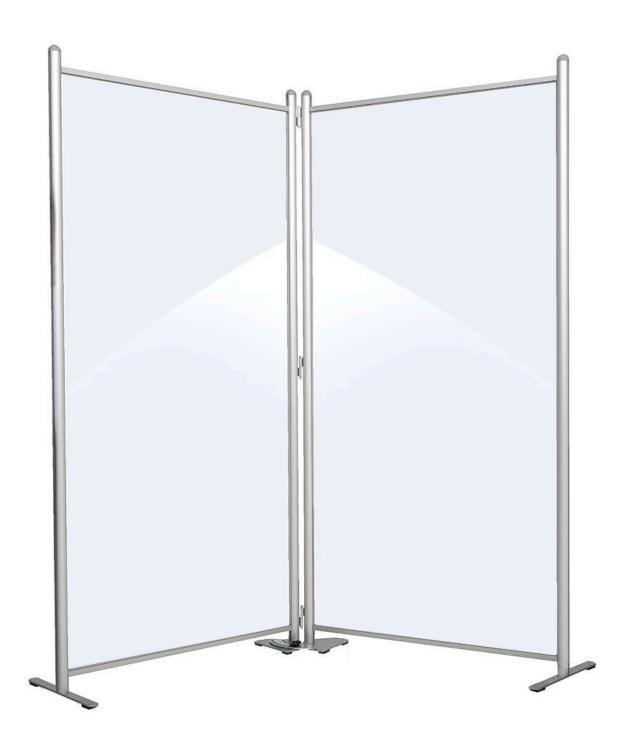

# Rubber glide feet

## Office divider screen with glazed folding panels

Multi-panel office divider screens comprise clear panels each 2 m high by 1 m wide mounted in aluminium frames linked by hinges. An angle-locking mechanism holds adjoining folding office screens in the desired position.

The alternative is to use the hard rubber feet supplied by default with each protective screen. These are easily transferred to the connector base plate. On a hard floor the feet glide quite easily so the freestanding perspex screen can be pushed along for cleaning or re-positioning, without marking or scratching the floor.