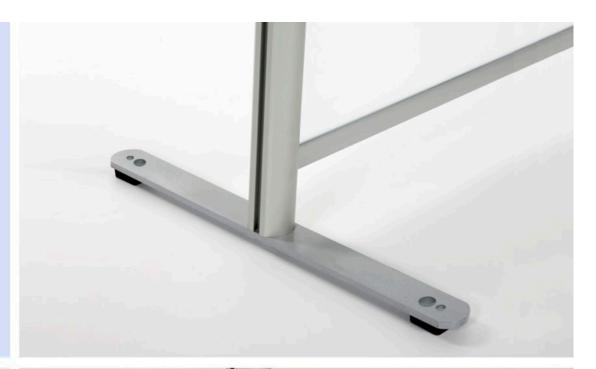

# Rubber glide feet

The alternative is to use the hard rubber feet supplied by default with each protective screen. These are easily transferred to the connector base plate. On a hard floor the feet glide quite easily so the freestanding perspex screen can be pushed along for cleaning or re-positioning, without marking or scratching the floor.