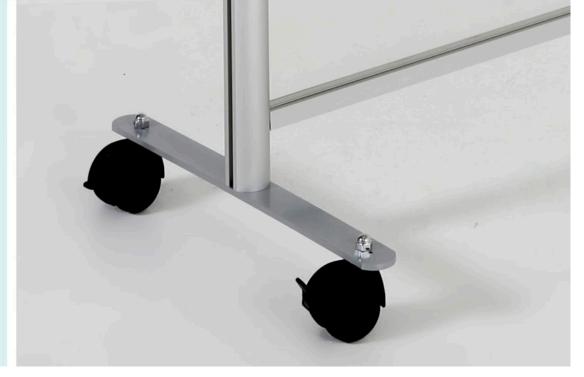

# Wheels with locks

#### Are wheels worthwhile?

Folding screens are available with or without wheels. Ordering a model with wheels is useful if you are looking for a mobile office screen which may be moved frequently. The supplied wheels comprise individually lockable castors. The wheels attach to the flat bar feet and/or the triangular connector base plates which replace the standard feet where screens link together.