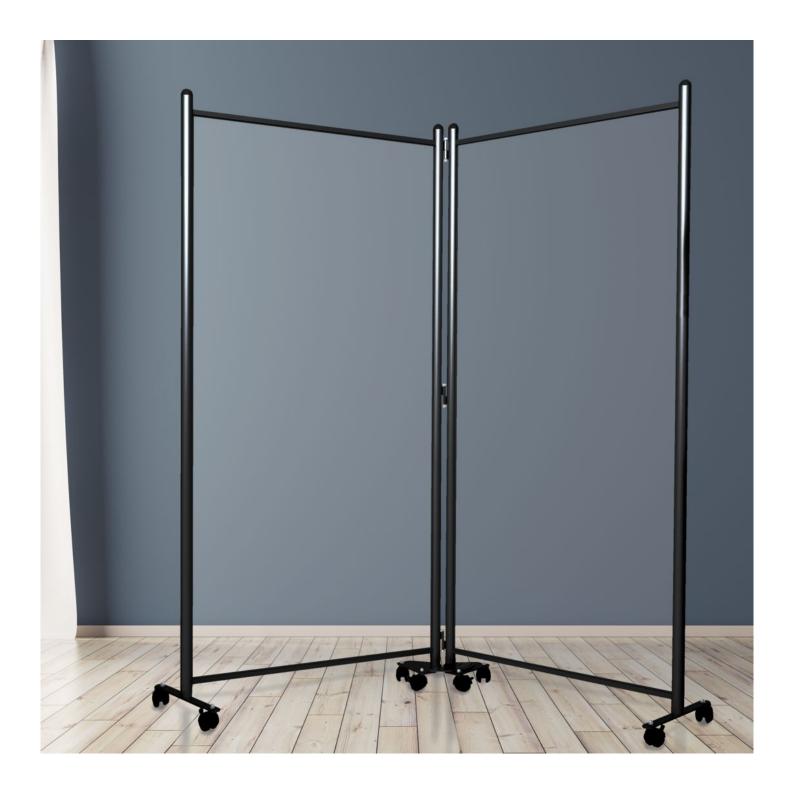

# Office divider screens glazed folding

### **Short Description**

- Office divider screens glazed with clear plastic comprising 2 or 3 hinged folding panels
- Glazed office screen is available with wheels or freestanding with rubber glide feet
- Aluminium frame is silver. Black option is available to special order with 5 week lead time (please call)

## Office divider screen with glazed folding panels

Multi-panel office divider screens comprise clear panels each 2 m high by 1 m wide mounted in aluminium frames linked by hinges. An angle-locking mechanism holds adjoining folding office screens in the desired position.