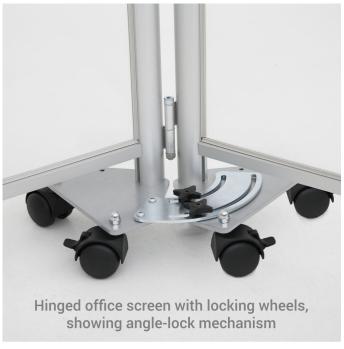

With our folding glazed screens the angle of adjacent panels can be set between 180 and 90 degrees. The desired angled is locked with easy-to-use hand-wheels which secure the crescent-shape base plate. Subsequent adjustment is just as simple.

#### Are wheels worthwhile?

Folding screens are available with or without wheels. Ordering a model with wheels is useful if you are looking for a mobile office screen which may be moved frequently. The supplied wheels comprise individually lockable castors. The wheels attach to the flat bar feet and/or the triangular connector base plates which replace the standard feet where screens link together.

The alternative is to use the hard rubber feet supplied by default with each protective screen. These are easily transferred to the connector base plate. On a hard floor the feet glide quite easily so the freestanding perspex screen can be pushed along for cleaning or re-positioning, without marking or scratching the floor.

#### What's included?

- With every folding screen combination you will receive the appropriate number of standard floor protection screens: each comes with two flat bar feet.
- For each link to another screen you will receive a connector kit, including two triangular connector base plates, which replace the flat bar feet in the relevant locations. (The 'spare' bar feet thus created can be set to one side for possible future use e.g. if screens are used separately later on).
- A crescent shape locking mechanism with knobs to secure and 3 hinges are also included.
- Allen keys are supplied but you will need to use your own cross-head screwdriver.
- If you ordered 'with wheels' you will also receive the correct number of wheels with dome nuts to secure them, plus a pair of 13mm spanners to tighten.