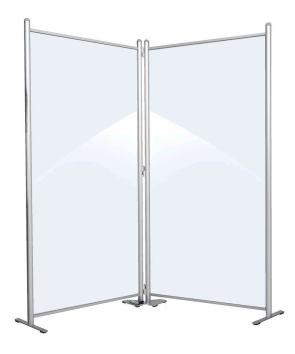

#### Office divider screen with glazed folding panels

Multi-panel office divider screens comprise clear panels each 2 m high by 1 m wide mounted in aluminium frames linked by hinges. An angle-locking mechanism holds adjoining folding office screens in the desired position.

- Glazed folding screens can be ordered online with either two or three interlinked sections with a choice of stylish silver or black frames.
- Freestanding floor screens are equipped with rubber glide feet while our mobile office screen is fitted with wheels.
- Select the colour and wheels option from the price grid when selecting the office divider screen you require (note the colour selector button).

With our folding glazed screens the angle of adjacent panels can be set between 180 and 90 degrees. The desired angled is locked with easy-to-use hand-wheels which secure the crescent-shape base plate. Subsequent adjustment is just as simple.