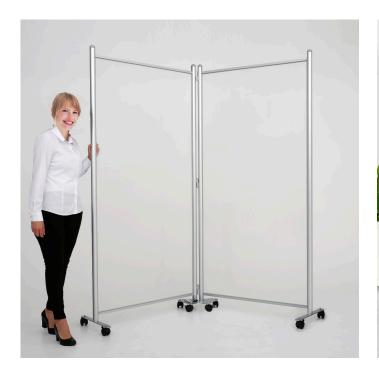

#### Office divider screen with glazed folding panels

Multi-panel office divider screens comprise clear panels each 2 m high by 1 m wide mounted in aluminium frames linked by hinges. An angle-locking mechanism holds adjoining folding office screens in the desired position.

- Glazed folding screens can be ordered online with either two or three interlinked sections with a choice of stylish silver or black frames.
- Freestanding floor screens are equipped with rubber glide feet while our mobile office screen is fitted with wheels.
- Select the colour and wheels option from the price grid when selecting the office divider screen you require (note the colour selector button).

With our folding glazed screens the angle of adjacent panels can be set between 180 and 90 degrees. The desired angled is locked with easy-to-use hand-wheels which secure the crescent-shape base plate. Subsequent adjustment is just as simple.

More Information

| Product Dimensions        | How big are these office divider screens?  Each individual panel is 2 metre tall by 1 metre wide.  When aligned with the panels in a straight line the 2-panel model is 2m wide and the 3-panel model is 3m wide.  The flat bar feet are 40 cm long.  How thick is the plastic?  The PET glazing is 1mm thick. It is pre-assembled in the frame and secured around all four sides with a gripper extrusion. It can be removed for cleaning if required but this is not necessary in normal use.  PET is not the same as perspex (a name generally used to describe acrylic sheet, but also used 'looslely' to refer to clear plastic sheet). PET is a high quality material with excellent optical clarity. It is often used in food contact environments and is the material of choice for manufacture of face visors (using much thinner material than in our screens). It can be cleaned with regular non-abrasive cleaning products. PET can be recycled. |
|---------------------------|---------------------------------------------------------------------------------------------------------------------------------------------------------------------------------------------------------------------------------------------------------------------------------------------------------------------------------------------------------------------------------------------------------------------------------------------------------------------------------------------------------------------------------------------------------------------------------------------------------------------------------------------------------------------------------------------------------------------------------------------------------------------------------------------------------------------------------------------------------------------------------------------------------------------------------------------------------------|
| Assembly and Installation | The individual screens come pre-glazed and pre-assembled. The boxes are very large so please get them delivered to the installation address - they won't fit in a car! As the screens are large assembly is a job for two people working together. Assembling a multi-section divider screen is reasonably straightforward and instructions are supplied. If you can assemble an Ikea wardrobe you should manage just fine. Assembly instructions may be downloaded here.  Please note:  • The hinges allow the screens to swivel through 90 degrees. They do not allow the screen to swing both ways. So during assembly please consider which way you want the screens to close.  • For a 3 section screen the hinges can be set up to close making three sides of a square OR to create a zig-zag.  • The angle is adjustable between 180 degrees (straight) down to 90 degrees (a right angle).                                                           |
| Delivery and Returns      | <ul> <li>We offer a choice of delivery options tailored to the goods selected and your location, calculated for you automatically in the Checkout. When feasible, you will be offered options for Free, Economy or Next Day delivery.</li> <li>Any product returned by the purchaser must be unused and in its original packaging, which should be unmarked. If goods are received damaged or faulty we will take care of the problem.</li> <li>For detailed information about Delivery charges or Returns and refund policies, please click on the links below.</li> </ul>                                                                                                                                                                                                                                                                                                                                                                                   |
| Include in Google Feed    | No                                                                                                                                                                                                                                                                                                                                                                                                                                                                                                                                                                                                                                                                                                                                                                                                                                                                                                                                                            |
| Postable                  | No                                                                                                                                                                                                                                                                                                                                                                                                                                                                                                                                                                                                                                                                                                                                                                                                                                                                                                                                                            |
| Small parcel              | No                                                                                                                                                                                                                                                                                                                                                                                                                                                                                                                                                                                                                                                                                                                                                                                                                                                                                                                                                            |
| Oversize                  | No                                                                                                                                                                                                                                                                                                                                                                                                                                                                                                                                                                                                                                                                                                                                                                                                                                                                                                                                                            |