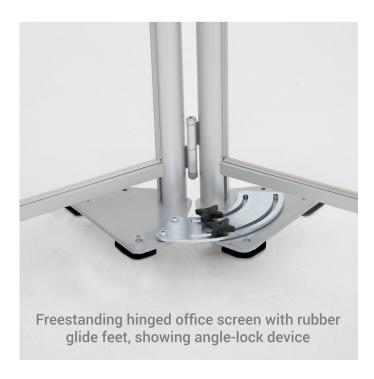

#### Office divider screen with glazed folding panels

Multi-panel office divider screens comprise clear panels each 2 m high by 1 m wide mounted in aluminium frames linked by hinges. An angle-locking mechanism holds adjoining folding office screens in the desired position.

With our folding glazed screens the angle of adjacent panels can be set between 180 and 90 degrees. The desired angled is locked with easy-to-use hand-wheels which secure the crescent-shape base plate. Subsequent adjustment is just as simple.

The alternative is to use the hard rubber feet supplied by default with each protective screen. These are easily transferred to the connector base plate. On a hard floor the feet glide quite easily so the freestanding perspex screen can be pushed along for cleaning or re-positioning, without marking or scratching the floor.