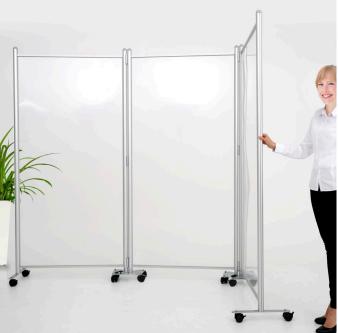

#### Office divider screen with glazed folding panels

Multi-panel office divider screens comprise clear panels each 2 m high by 1 m wide mounted in aluminium frames linked by hinges. An angle-locking mechanism holds adjoining folding office screens in the desired position.

- Glazed folding screens can be ordered online with either two or three interlinked sections with a choice of stylish silver or black frames.
- Freestanding floor screens are equipped with rubber glide feet while our mobile office screen is fitted with wheels.
- Select the colour and wheels option from the price grid when selecting the office divider screen you require (note the colour selector button).

More Information

| Product Dimensions        | How big are these office divider screens?  Each individual panel is 2 metre tall by 1 metre wide.  When aligned with the panels in a straight line the 2-panel model is 2m wide and the 3-panel model is 3m wide.  The flat bar feet are 40 cm long.  How thick is the plastic?  The PET glazing is 1mm thick. It is pre-assembled in the frame and secured around all four sides with a gripper extrusion. It can be removed for cleaning if required but this is not necessary in normal use.  PET is not the same as perspex (a name generally used to describe acrylic sheet, but also used 'looslely' to refer to clear plastic sheet). PET is a high quality material with excellent optical clarity. It is often used in food contact environments and is the material of choice for manufacture of face visors (using much thinner material than in our screens). It can be cleaned with regular non-abrasive cleaning products. PET can be recycled. |
|---------------------------|---------------------------------------------------------------------------------------------------------------------------------------------------------------------------------------------------------------------------------------------------------------------------------------------------------------------------------------------------------------------------------------------------------------------------------------------------------------------------------------------------------------------------------------------------------------------------------------------------------------------------------------------------------------------------------------------------------------------------------------------------------------------------------------------------------------------------------------------------------------------------------------------------------------------------------------------------------------|
| Assembly and Installation | The individual screens come pre-glazed and pre-assembled. The boxes are very large so please get them delivered to the installation address - they won't fit in a car! As the screens are large assembly is a job for two people working together. Assembling a multi-section divider screen is reasonably straightforward and instructions are supplied. If you can assemble an Ikea wardrobe you should manage just fine. Assembly instructions may be downloaded here.  Please note:  • The hinges allow the screens to swivel through 90 degrees. They do not allow the screen to swing both ways. So during assembly please consider which way you want the screens to close.  • For a 3 section screen the hinges can be set up to close making three sides of a square OR to create a zig-zag.  • The angle is adjustable between 180 degrees (straight) down to 90 degrees (a right angle).                                                           |
| Delivery and Returns      | <ul> <li>We offer a choice of delivery options tailored to the goods selected and your location, calculated for you automatically in the Checkout. When feasible, you will be offered options for Free, Economy or Next Day delivery.</li> <li>Any product returned by the purchaser must be unused and in its original packaging, which should be unmarked. If goods are received damaged or faulty we will take care of the problem.</li> <li>For detailed information about Delivery charges or Returns and refund policies, please click on the links below.</li> </ul>                                                                                                                                                                                                                                                                                                                                                                                   |
| Include in Google Feed    | No                                                                                                                                                                                                                                                                                                                                                                                                                                                                                                                                                                                                                                                                                                                                                                                                                                                                                                                                                            |
| Postable                  | No                                                                                                                                                                                                                                                                                                                                                                                                                                                                                                                                                                                                                                                                                                                                                                                                                                                                                                                                                            |
| Small parcel              | No                                                                                                                                                                                                                                                                                                                                                                                                                                                                                                                                                                                                                                                                                                                                                                                                                                                                                                                                                            |
| Oversize                  | No                                                                                                                                                                                                                                                                                                                                                                                                                                                                                                                                                                                                                                                                                                                                                                                                                                                                                                                                                            |