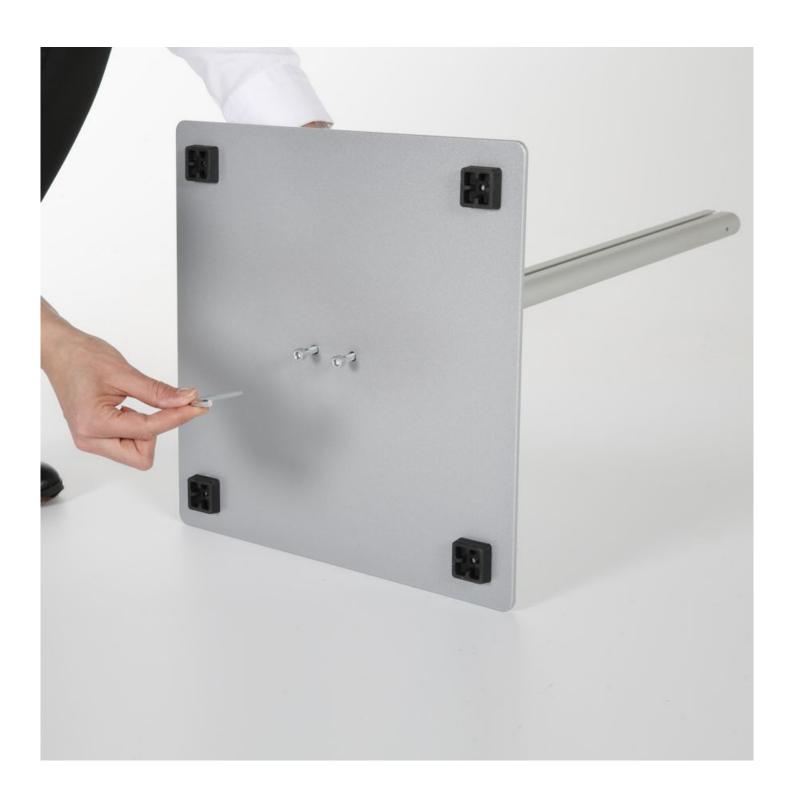

to be double-stacked or mounted back-to-back: i.e. with a frame on each side of the upright leg.

Intended for indoor use, the base is made of solid steel 6mm thick with a durable, high-quality silver-grey paint finish. Beneath the base, four hard rubber glides are provided to prevent marks and to lift the base slightly off the floor. These non-slip feet also protect the underside of the base on rough surfaces.

#### Features of our Presenta NuStyle range

- A good-looking upright sign stands to display printed information and notices in any indoor environment.
- All A4, A3 and A2 models are 155 cm high. This adjustable upright poster stand is just over 5 ft high. The leg is delivered in two sections with concealed components to join the two halves. The leg is not intended to be demountable once the two halves have been joined. Instructions are supplied.
- The steel plate base is 350 mm square and weighs in at 4 kg, making it stable, but it can be lifted and moved. Hard rubber glides protect the underside of the base.
- The poster stand and sign holders stand upright. The frames can be adjusted to any height and mounted portrait or landscape. Adjustment requires a screwdriver to access the mounting screws concealed inside the snap open frames.
- All three sizes of the frame have round chrome-finish corners. The rounded corners are a safety feature to avoid any sharp extremities.
- The snap open frames come with clear covers to place in front of your posters, signs or notices.
- Models identified as 2xA4, 2xA3 or 2xA2 are supplied with two snap frames, each with its mounting components. To make a double-sided poster stand, the frames can be positioned one above the other - or one on each side of the upright leg.