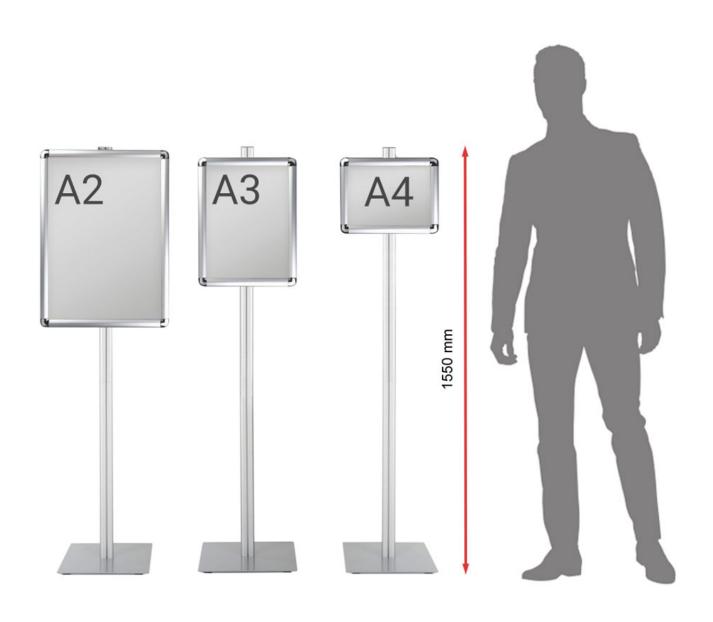

## Adjustable upright poster stand with snap open frames

The Presenta NuStyle family of upright poster stands comes in six versions featuring A<sub>4</sub>, A<sub>3</sub> or A<sub>2</sub> size frames in either single-frame or twin-frame combinations. Posters are easily popped into the snap open frames which benefit from rounded corners for safety.

#### Features of our Presenta NuStyle range

- A good-looking upright sign stands to display printed information and notices in any indoor environment.
- All A4, A3 and A2 models are 155 cm high. This adjustable upright poster stand is just over 5 ft high. The leg is delivered in two sections with concealed components to join the two halves. The leg is not intended to be demountable once the two halves have been joined. Instructions are supplied.
- The steel plate base is 350 mm square and weighs in at 4 kg, making it stable, but it can be lifted and moved. Hard rubber glides protect the underside of the base.
- The poster stand and sign holders stand upright. The frames can be adjusted to any height and mounted portrait or landscape. Adjustment requires a screwdriver to access the mounting screws concealed inside the snap open frames.
- All three sizes of the frame have round chrome-finish corners. The rounded corners are a safety feature to avoid any sharp extremities.
- The snap open frames come with clear covers to place in front of your posters, signs or notices.
- Models identified as 2xA4, 2xA3 or 2xA2 are supplied with two snap frames, each with its mounting components. To make a double-sided poster stand, the frames can be positioned one above the other - or one on each side of the upright leg.