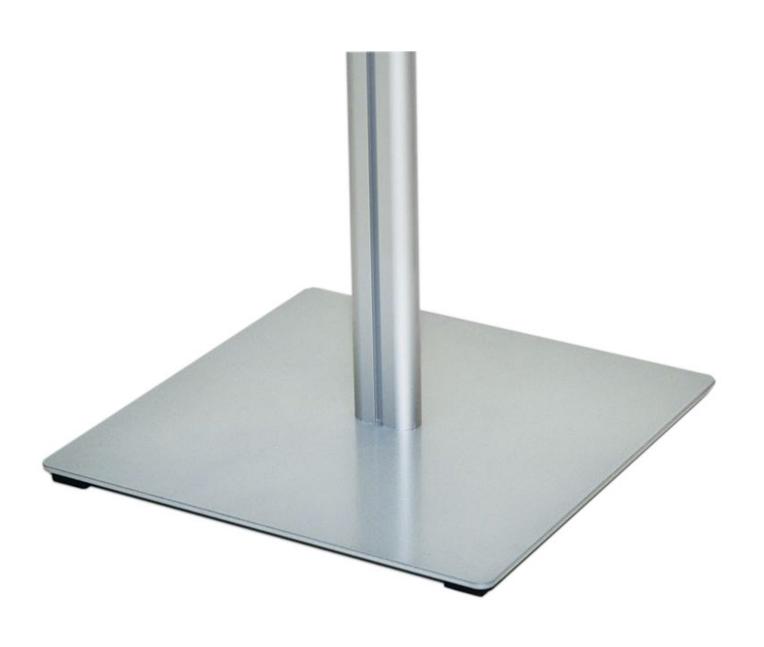

The poster stand has a smart matt silver finish with an all-metal pedestal. The upright leg of the pedestal sign stand is made of aluminium featuring a discrete mounting channel on both sides. This enables any size poster frame to be mounted at any height, in either portrait or landscape orientation. Twin-frame models allow frames

to be double-stacked or mounted back-to-back: i.e. with a frame on each side of the upright leg.

Intended for indoor use, the base is made of solid steel 6mm thick with a durable, high-quality silver-grey paint finish. Beneath the base, four hard rubber glides are provided to prevent marks and to lift the base slightly off the floor. These non-slip feet also protect the underside of the base on rough surfaces.

#### Features of our Presenta NuStyle range

- A good-looking upright sign stands to display printed information and notices in any indoor environment.
- All A4, A3 and A2 models are 155 cm high. This adjustable upright poster stand is just over 5 ft high. The leg is delivered in two sections with concealed components to join the two halves. The leg is not intended to be demountable once the two halves have been joined. Instructions are supplied.
- The steel plate base is 350 mm square and weighs in at 4 kg, making it stable, but it can be lifted and moved. Hard rubber glides protect the underside of the base.
- The poster stand and sign holders stand upright. The frames can be adjusted to any height and mounted portrait or landscape. Adjustment requires a screwdriver to access the mounting screws concealed inside the snap open frames.
- All three sizes of the frame have round chrome-finish corners. The rounded corners are a safety feature to avoid any sharp extremities.
- The snap open frames come with clear covers to place in front of your posters, signs or notices.
- Models identified as 2xA4, 2xA3 or 2xA2 are supplied with two snap frames, each with its mounting components. To make a double-sided poster stand, the frames can be positioned one above the other - or one on each side of the upright leg.