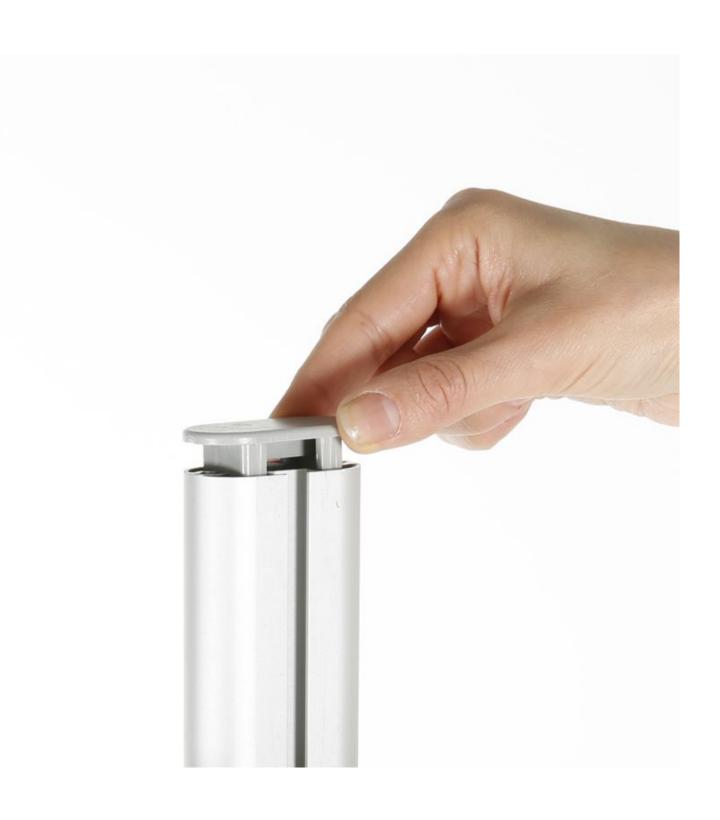

#### Features of our Presenta NuStyle range

- A good-looking upright sign stands to display printed information and notices in any indoor environment.
- All A4, A3 and A2 models are 155 cm high. This adjustable upright poster stand is just over 5 ft high. The leg is delivered in two sections with concealed components to join the two halves. The leg is not intended to be demountable once the two halves have been joined. Instructions are supplied.
- The steel plate base is 350 mm square and weighs in at 4 kg, making it stable, but it can be lifted and moved. Hard rubber glides protect the underside of the base.
- The poster stand and sign holders stand upright. The frames can be adjusted to any height and mounted portrait or landscape. Adjustment requires a screwdriver to access the mounting screws concealed inside the snap open frames.
- All three sizes of the frame have round chrome-finish corners. The rounded corners are a safety feature to avoid any sharp extremities.
- The snap open frames come with clear covers to place in front of your posters, signs or notices.
- Models identified as 2xA4, 2xA3 or 2xA2 are supplied with two snap frames, each with its mounting components. To make a double-sided poster stand, the frames can be positioned one above the other - or one on each side of the upright leg.