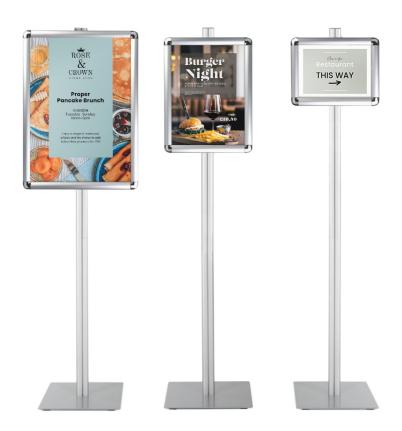

## **Short Description**

- Family of upright poster stands with A4, A3 or A2 snap frames, in adjustable combinations
- A smart and stable menu stands 155 cm tall
- Frames with safe rounded corners can be double-stacked or mounted back-to-back

## Adjustable upright poster stand with snap open frames

The Presenta NuStyle family of upright poster stands comes in six versions featuring A<sub>4</sub>, A<sub>3</sub> or A<sub>2</sub> size frames in either single-frame or twin-frame combinations. Posters are easily popped into the snap open frames which benefit from rounded corners for safety.

#### Features of our Presenta NuStyle range

- A good-looking upright sign stands to display printed information and notices in any indoor environment.
- All A4, A3 and A2 models are 155 cm high. This adjustable upright poster stand is just over 5 ft high. The leg is delivered in two sections with concealed components to join the two halves. The leg is not intended to be demountable once the two halves have been joined. Instructions are supplied.
- The steel plate base is 350 mm square and weighs in at 4 kg, making it stable, but it can be lifted and moved. Hard rubber glides protect the underside of the base.
- The poster stand and sign holders stand upright. The frames can be adjusted to any height and mounted portrait or landscape. Adjustment requires a screwdriver to access the mounting screws concealed inside the snap open frames.
- All three sizes of the frame have round chrome-finish corners. The rounded corners are a safety feature to avoid any sharp extremities.
- The snap open frames come with clear covers to place in front of your posters, signs or notices.
- Models identified as 2xA4, 2xA3 or 2xA2 are supplied with two snap frames, each with its mounting components. To make a double-sided poster stand, the frames can be positioned one above the other - or one on each side of the upright leg.