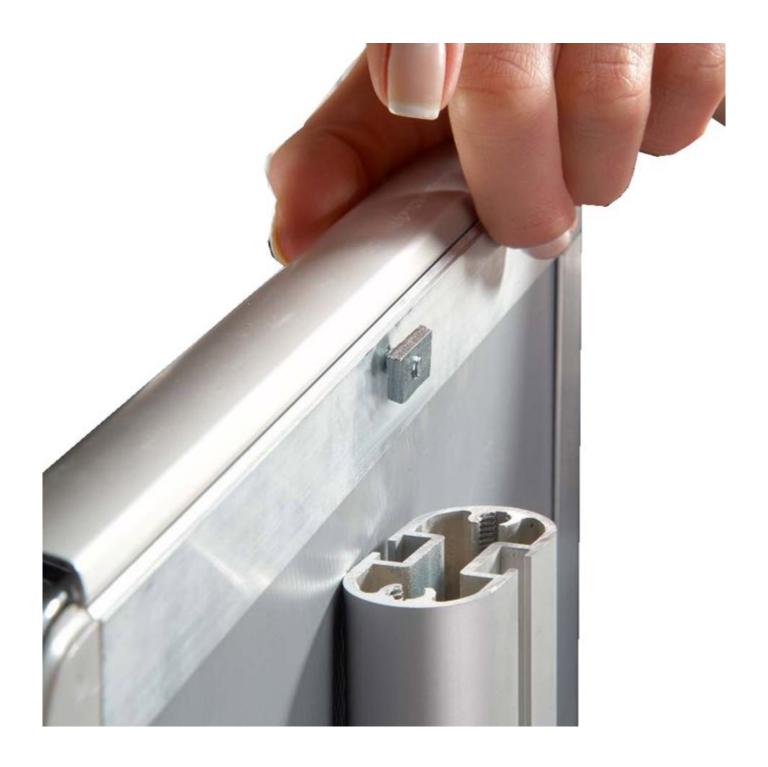

The poster stand has a smart matt silver finish with an all-metal pedestal. The upright leg of the pedestal sign stand is made of aluminium featuring a discrete mounting channel on both sides. This enables any size poster frame to be mounted at any height, in either portrait or landscape orientation. Twin-frame models allow frames

#### Features of our Presenta NuStyle range

- A good-looking upright sign stands to display printed information and notices in any indoor environment.
- All A4, A3 and A2 models are 155 cm high. This adjustable upright poster stand is just over 5 ft high. The leg is delivered in two sections with concealed components to join the two halves. The leg is not intended to be demountable once the two halves have been joined. Instructions are supplied.
- The steel plate base is 350 mm square and weighs in at 4 kg, making it stable, but it can be lifted and moved. Hard rubber glides protect the underside of the base.
- The poster stand and sign holders stand upright. The frames can be adjusted to any height and mounted portrait or landscape. Adjustment requires a screwdriver to access the mounting screws concealed inside the snap open frames.
- All three sizes of the frame have round chrome-finish corners. The rounded corners are a safety feature to avoid any sharp extremities.
- The snap open frames come with clear covers to place in front of your posters, signs or notices.
- Models identified as 2xA4, 2xA3 or 2xA2 are supplied with two snap frames, each with its mounting components. To make a double-sided poster stand, the frames can be positioned one above the other - or one on each side of the upright leg.