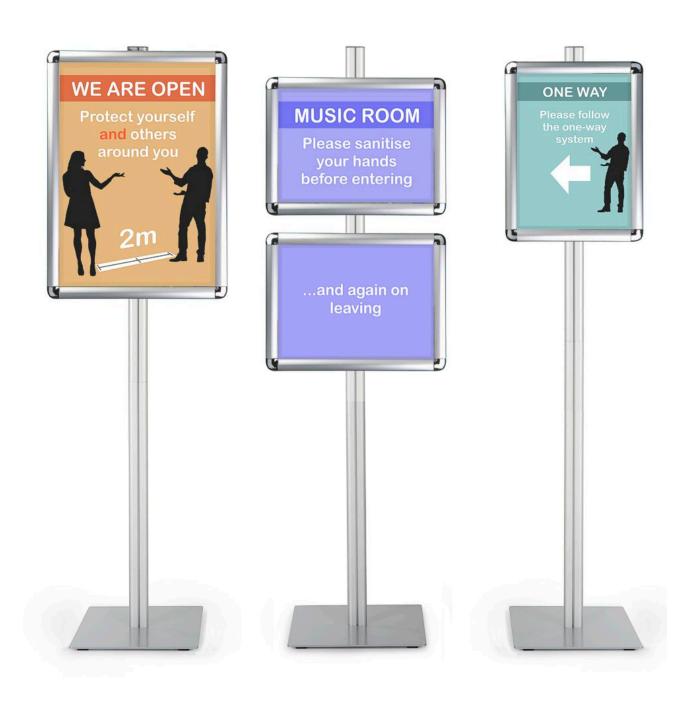

## Adjustable upright poster stand with snap open frames

The Presenta NuStyle family of upright poster stands comes in six versions featuring A<sub>4</sub>, A<sub>3</sub> or A<sub>2</sub> size frames in either single-frame or twin-frame combinations. Posters are easily popped into the snap open frames which benefit from rounded corners for safety.

#### Features of our Presenta NuStyle range

- A good-looking upright sign stands to display printed information and notices in any indoor environment.
- All A4, A3 and A2 models are 155 cm high. This adjustable upright poster stand is just over 5 ft high. The leg is delivered in two sections with concealed components to join the two halves. The leg is not intended to be demountable once the two halves have been joined. Instructions are supplied.
- The steel plate base is 350 mm square and weighs in at 4 kg, making it stable, but it can be lifted and moved. Hard rubber glides protect the underside of the base.
- The poster stand and sign holders stand upright. The frames can be adjusted to any height and mounted portrait or landscape. Adjustment requires a screwdriver to access the mounting screws concealed inside the snap open frames.
- All three sizes of the frame have round chrome-finish corners. The rounded corners are a safety feature to avoid any sharp extremities.
- The snap open frames come with clear covers to place in front of your posters, signs or notices.
- Models identified as 2xA4, 2xA3 or 2xA2 are supplied with two snap frames, each with its mounting components. To make a double-sided poster stand, the frames can be positioned one above the other - or one on each side of the upright leg.