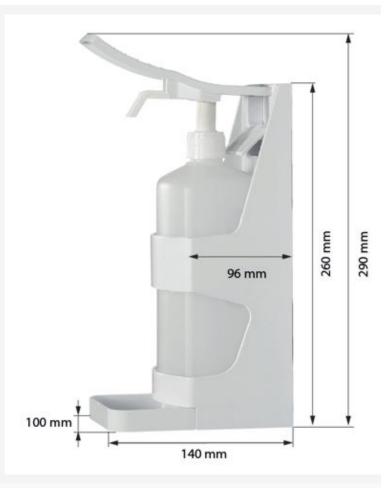

#### Product Dimensions

| Assembly and Installation | Easy to install<br>Mounting and filling instructions are included.<br>When the adhesive mounts are used it is important firstly to<br>clean the wall or glass thoroughly and apply form pressure<br>onto the mounting plate.<br>We recommend that the filled bottle is not inserted for a few<br>hours (preferably leave overnight) to give the adhesive a<br>chance to cure and achieve full bonding strength.                                                                                                                                                             |
|---------------------------|-----------------------------------------------------------------------------------------------------------------------------------------------------------------------------------------------------------------------------------------------------------------------------------------------------------------------------------------------------------------------------------------------------------------------------------------------------------------------------------------------------------------------------------------------------------------------------|
| Delivery and Returns      | <ul> <li>We offer a choice of delivery options tailored to the goods selected and your location, calculated for you automatically in the Checkout. When feasible, you will be offered options for Free, Economy or Next Day delivery.</li> <li>Any product returned by the purchaser must be unused and in its original packaging, which should be unmarked. If goods are received damaged or faulty we will take care of the problem.</li> <li>For detailed information about Delivery charges or Returns and refund policies, please click on the links below.</li> </ul> |
| Include in Google Feed    | Yes                                                                                                                                                                                                                                                                                                                                                                                                                                                                                                                                                                         |
| Postable                  | No                                                                                                                                                                                                                                                                                                                                                                                                                                                                                                                                                                          |
| Small parcel              | No                                                                                                                                                                                                                                                                                                                                                                                                                                                                                                                                                                          |
| Oversize                  | No                                                                                                                                                                                                                                                                                                                                                                                                                                                                                                                                                                          |