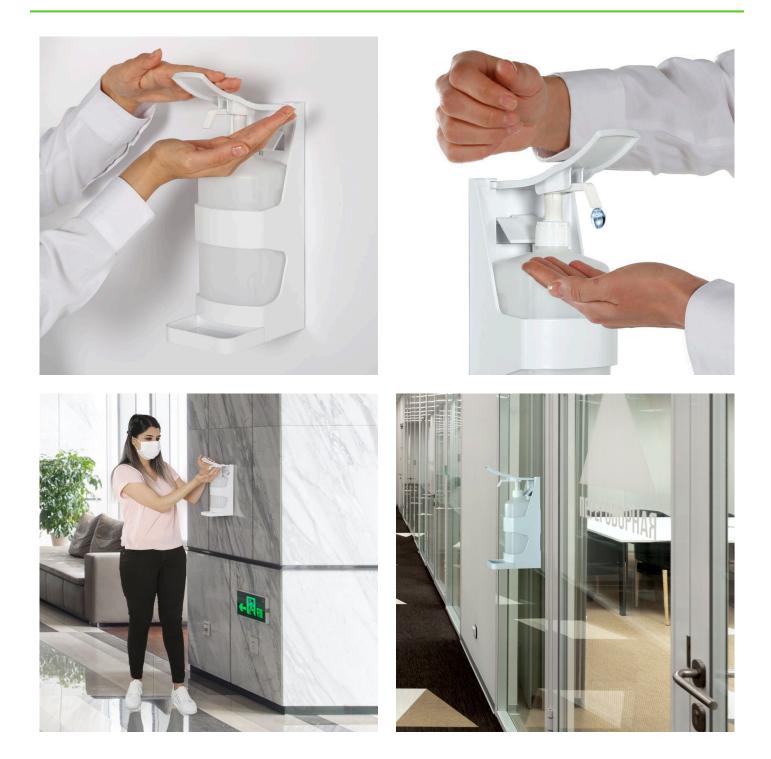

### **Short Description**

- Wall mounted hand sanitiser dispenser operated by lever using elbow, wrist or hand
- Can be fixed to the wall with screws or adhesive pad system e.g. onto glass walls
- Includes 1 litre capacity refillable dispenser bottle for alcohol gel or liquid

## **Product Images**

 Lever operated wall mounted gel dispenser

 Supplied with two fixing options

 Screw-on option
 Stick-on option

 Image: Colspan="2">Image: Colspan="2">Stick-on option

 Image: Colspan="2">Image: Colspan="2" Image: Colspa="2" Image: Colspan="2" Image: Colspan="2" Image: Colsp

#### Manual hand gel dispenser for wall or glass mounting

Lever operated wall mounted hand sanitiser dispenser includes several innovative features. The dispenser is suitable for any indoor location and can be fixed to any wall with screws or onto glass partitions and tiled walls using the included adhesive fixing option – with no drilling required.

- Manually operated hand gel dispenser can be operated by elbow, wrist or hand.
- Economical hand sanitiser unit with no electrical components to fail.
- Fixing kit includes two ways to mount with screws or stick–on option. The adhesive mounting brackets include the facility to remove the unit for cleaning.
- The adhesive mounts use 3M VHB self-adhesive strips which bond securely and are waterproof. They are suitable for mounting on surface which are not porous or textured.
- The dispenser unit is made from tough ABS with a removable and refillable 1 litre bottle with pump-action measured dose delivery.
- No special refill cartridges are required simply fill with hand sanitiser gel or alcohol sanitising liquid.
- The delivery spout is angled downwards to avoid spillages. A drip catcher tray is included which simply unclips for cleaning.
- To deter theft or tampering the gel bottle is secured by a spring loaded catch.
- The unit is supplied without gel but we can supply high quality 70% alcohol hand sanitiser gel.