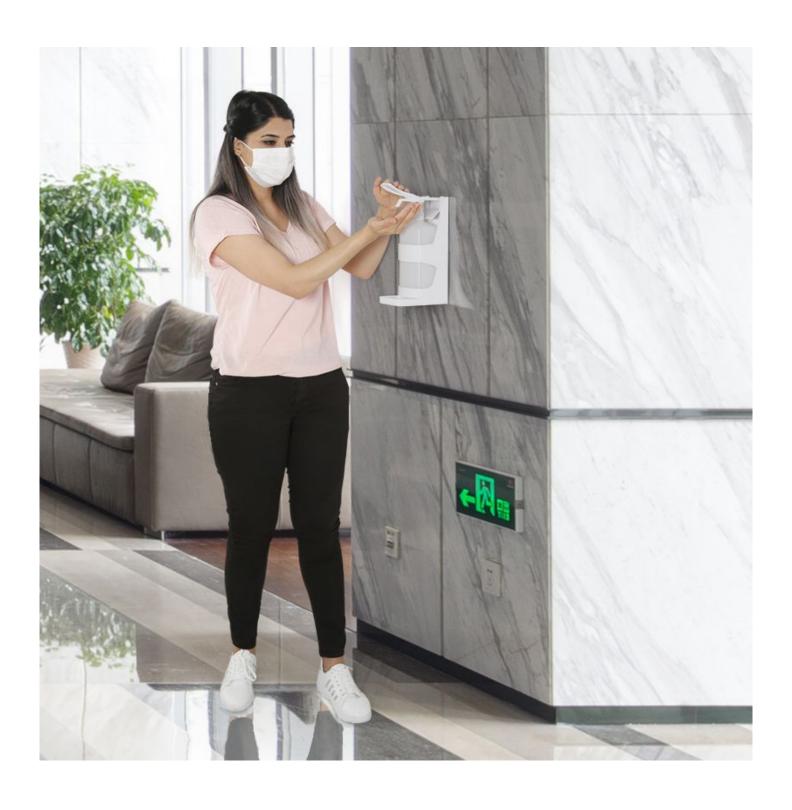

#### Manual hand gel dispenser for wall or glass mounting

Lever operated wall mounted hand sanitiser dispenser includes several innovative features. The dispenser is suitable for any indoor location and can be fixed to any wall with screws or onto glass partitions and tiled walls using the included adhesive fixing option - with no drilling required.

• Manually operated hand gel dispenser can be operated by elbow, wrist or hand.

- Economical hand sanitiser unit with no electrical components to fail.
- Fixing kit includes two ways to mount with screws or stick-on option. The adhesive mounting brackets include the facility to remove the unit for cleaning.
- The adhesive mounts use 3M VHB self-adhesive strips which bond securely and are waterproof. They are suitable for mounting on surface which are not porous or textured.
- The dispenser unit is made from tough ABS with a removable and refillable 1 litre bottle with pump-action measured dose delivery.
- No special refill cartridges are required simply fill with hand sanitiser gel or alcohol sanitising liquid.
- The delivery spout is angled downwards to avoid spillages. A drip catcher tray is included which simply unclips for cleaning.
- To deter theft or tampering the gel bottle is secured by a spring loaded catch.
- The unit is supplied without gel but we can supply high quality 70% alcohol hand sanitiser gel.