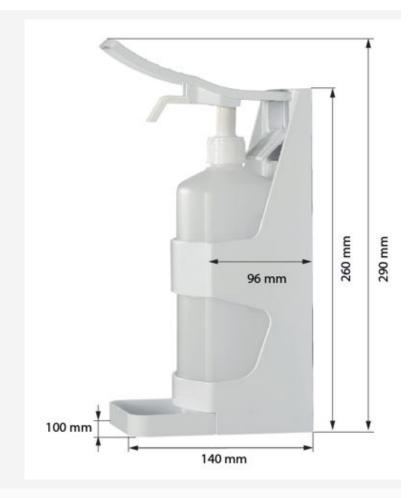

e unit for cleaning.
- The adhesive mounts use 3M VHB self-adhesive strips which bond securely and are waterproof. They are suitable for mounting on surface which are not porous or textured.
- The dispenser unit is made from tough ABS with a removable and refillable 1 litre bottle with pump-action measured dose delivery.
- No special refill cartridges are required simply fill with hand sanitiser gel or alcohol sanitising liquid.
- The delivery spout is angled downwards to avoid spillages. A drip catcher tray is included which simply unclips for cleaning.
- To deter theft or tampering the gel bottle is secured by a spring loaded catch.
- The unit is supplied without gel but we can supply high quality 70% alcohol hand sanitiser gel.

#### **Additional Information**

**Product Dimensions** 



#### Assembly and Installation

Delivery and Returns

#### Easy to install

Mounting and filling instructions are included. When the adhesive mounts are used it is important firstly to

clean the wall or glass thoroughly and apply form pressure onto the mounting plate.

We recommend that the filled bottle is not inserted for a few hours (preferably leave overnight) to give the adhesive a chance to cure and achieve full bonding strength.

- We offer a choice of delivery options tailored to the goods selected and your location, calculated for you automatically in the Checkout. When feasible, you will be offered options for Free, Economy or Next Day delivery.
- Any product returned by the purchaser must be unused and in its original packaging, which should be unmarked. If goods are received