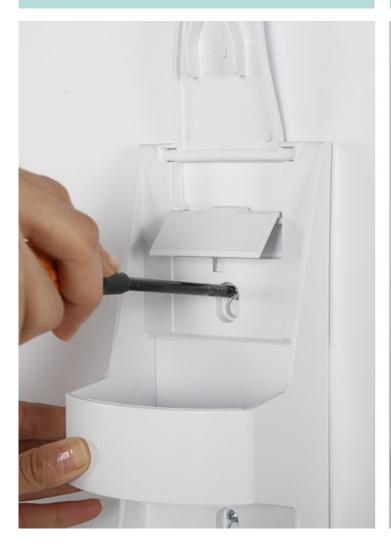

• Manually operated hand gel dispenser can be operated by elbow, wrist or hand.

- Economical hand sanitiser unit with no electrical components to fail.
- Fixing kit includes two ways to mount with screws or stick-on option. The adhesive mounting brackets include the facility to remove the unit for cleaning.
- The adhesive mounts use 3M VHB self-adhesive strips which bond securely and are waterproof. They are suitable for mounting on surface which are not porous or textured.
- The dispenser unit is made from tough ABS with a removable and refillable 1 litre bottle with pump-action measured dose delivery.
- No special refill cartridges are required simply fill with hand sanitiser gel or alcohol sanitising liquid.
- The delivery spout is angled downwards to avoid spillages. A drip catcher tray is included which simply unclips for cleaning.
- To deter theft or tampering the gel bottle is secured by a spring loaded catch.
- The unit is supplied without gel but we can supply high quality 70% alcohol hand sanitiser gel.

#### Easy to install

Mounting and filling instructions are included. When the adhesive mounts are used it is important firstly to

clean the wall or glass thoroughly and apply form pressure onto the mounting plate.