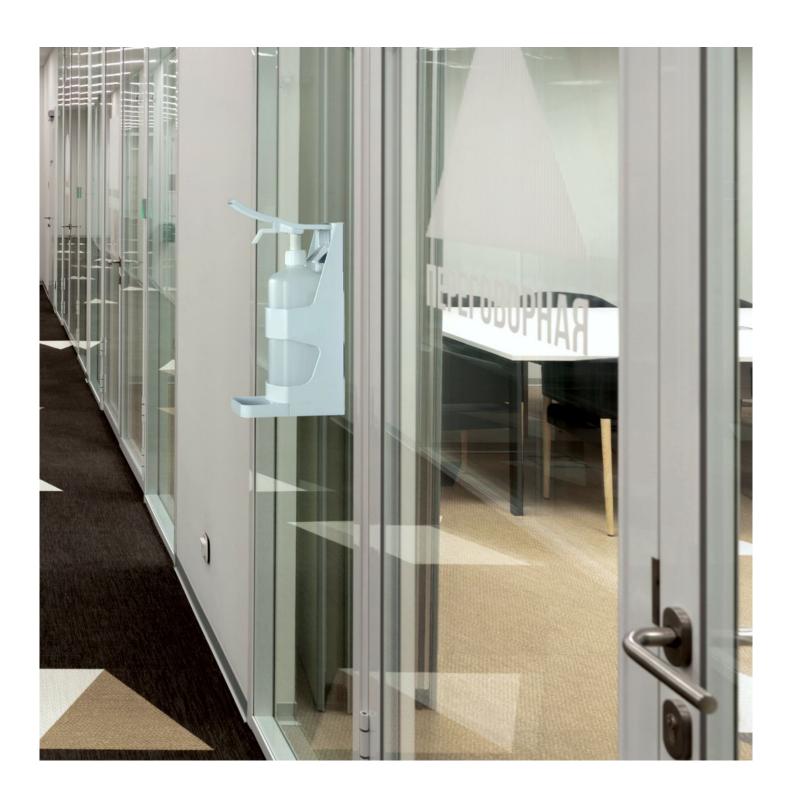

## Stick-on option

#### Manual hand gel dispenser for wall or glass mounting

Lever operated wall mounted hand sanitiser dispenser includes several innovative features. The dispenser is suitable for any indoor location and can be fixed to any wall with screws or onto glass partitions and tiled walls using the included adhesive fixing option - with no drilling required.

• Manually operated hand gel dispenser can be operated by elbow, wrist or hand.

- Economical hand sanitiser unit with no electrical components to fail.
- Fixing kit includes two ways to mount with screws or stick-on option. The adhesive mounting brackets include the facility to remove the unit for cleaning.
- The adhesive mounts use 3M VHB self-adhesive strips which bond securely and are waterproof. They are suitable for mounting on surface which are not porous or textured.
- The dispenser unit is made from tough ABS with a removable and refillable 1 litre bottle with pump-action measured dose delivery.
- No special refill cartridges are required simply fill with hand sanitiser gel or alcohol sanitising liquid.
- The delivery spout is angled downwards to avoid spillages. A drip catcher tray is included which simply unclips for cleaning.
- To deter theft or tampering the gel bottle is secured by a spring loaded catch.
- The unit is supplied without gel but we can supply high quality 70% alcohol hand sanitiser gel.