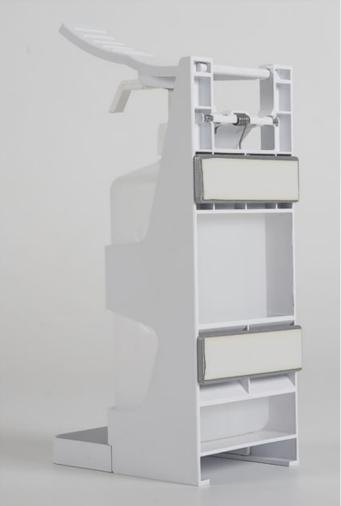

# Lever operated wall mounted gel dispenser Supplied with two fixing options

## Screw-on option

## Stick-on option