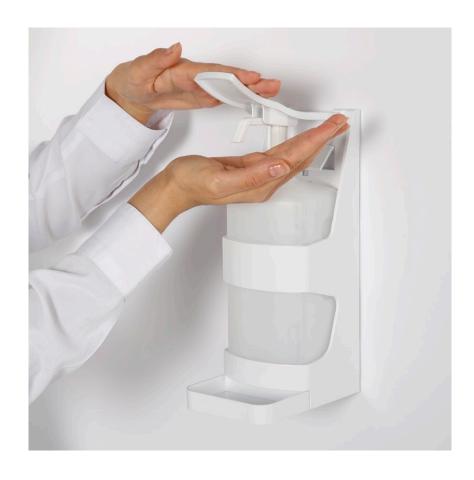

# Lever operated wall mounted gel dispenser Supplied with two fixing options

#### Manual hand gel dispenser for wall or glass mounting

Lever operated wall mounted hand sanitiser dispenser includes several innovative features. The dispenser is suitable for any indoor location and can be fixed to any wall with screws or onto glass partitions and tiled walls using the included adhesive fixing option - with no drilling required.

• Manually operated hand gel dispenser can be operated by elbow, wrist or hand.

- Economical hand sanitiser unit with no electrical components to fail.
- Fixing kit includes two ways to mount with screws or stick-on option. The adhesive mounting brackets include the facility to remove the unit for cleaning.
- The adhesive mounts use 3M VHB self-adhesive strips which bond securely and are waterproof. They are suitable for mounting on surface which are not porous or textured.
- The dispenser unit is made from tough ABS with a removable and refillable 1 litre bottle with pump-action measured dose delivery.
- No special refill cartridges are required simply fill with hand sanitiser gel or alcohol sanitising liquid.
- The delivery spout is angled downwards to avoid spillages. A drip catcher tray is included which simply unclips for cleaning.
- To deter theft or tampering the gel bottle is secured by a spring loaded catch.
- The unit is supplied without gel but we can supply high quality 70% alcohol hand sanitiser gel.