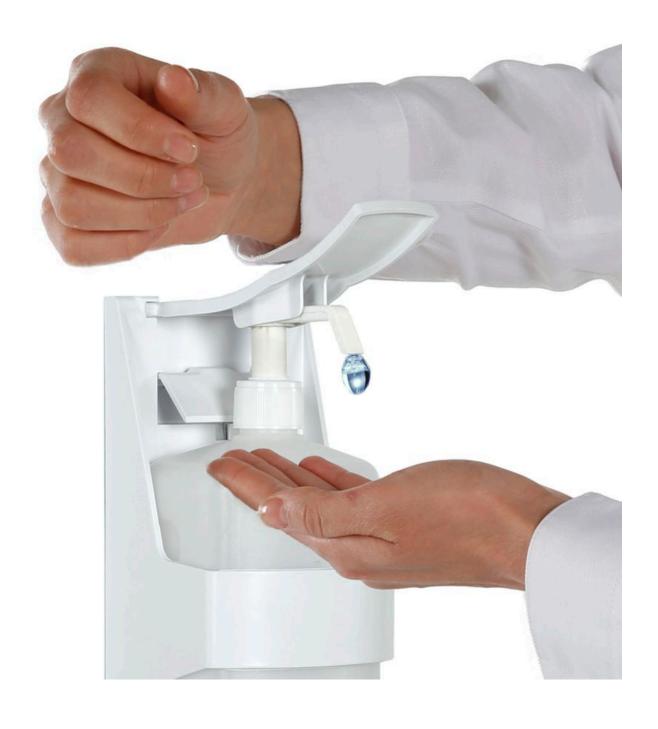

• Manually operated hand gel dispenser can be operated by elbow, wrist or hand.

- Economical hand sanitiser unit with no electrical components to fail.
- Fixing kit includes two ways to mount with screws or stick-on option. The adhesive mounting brackets include the facility to remove the unit for cleaning.
- The adhesive mounts use 3M VHB self-adhesive strips which bond securely and are waterproof. They are suitable for mounting on surface which are not porous or textured.
- The dispenser unit is made from tough ABS with a removable and refillable 1 litre bottle with pump-action measured dose delivery.
- No special refill cartridges are required simply fill with hand sanitiser gel or alcohol sanitising liquid.
- The delivery spout is angled downwards to avoid spillages. A drip catcher tray is included which simply unclips for cleaning.
- To deter theft or tampering the gel bottle is secured by a spring loaded catch.
- The unit is supplied without gel but we can supply high quality 70% alcohol hand sanitiser gel.