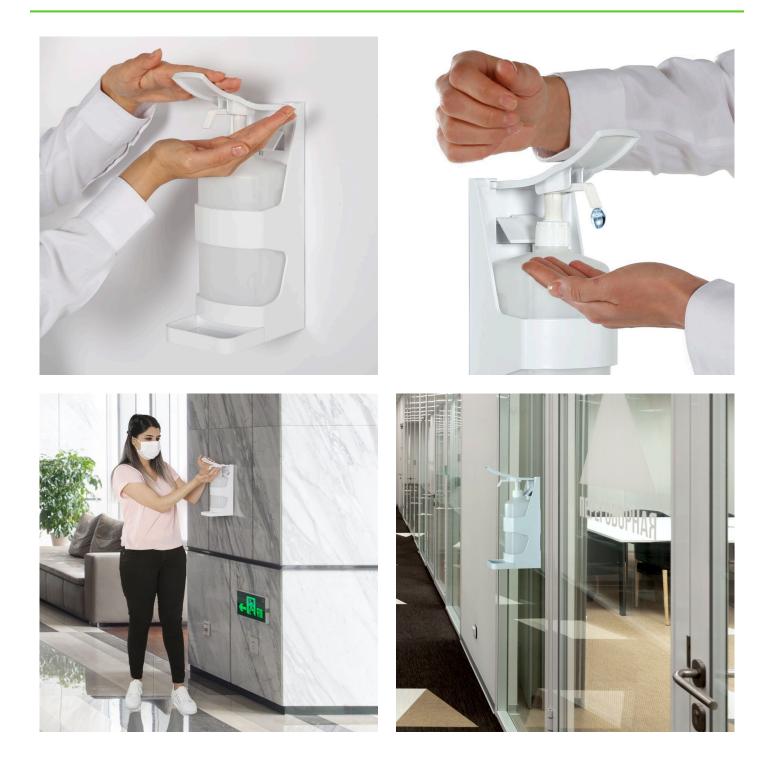

### **Short Description**

- Wall mounted hand sanitiser dispenser operated by lever using elbow, wrist or hand
- Can be fixed to the wall with screws or adhesive pad system e.g. onto glass walls
- Includes 1 litre capacity refillable dispenser bottle for alcohol gel or liquid

## **Product Images**

 Lever operated wall mounted gel dispenser
 Supplied with two fixing options

 Screw-on option
 Stick-on option

 Image: Comparison of the series of the series

#### Manual hand gel dispenser for wall or glass mounting

Lever operated wall mounted hand sanitiser dispenser includes several innovative features. The dispenser is suitable for any indoor location and can be fixed to any wall with screws or onto glass partitions and tiled walls using the included adhesive fixing option – with no drilling required.

- Manually operated hand gel dispenser can be operated by elbow, wrist or hand.
- Economical hand sanitiser unit with no electrical components to fail.
- Fixing kit includes two ways to mount with screws or stick–on option. The adhesive mounting brackets include the facility to remove the unit for cleaning.
- The adhesive mounts use 3M VHB self-adhesive strips which bond securely and are waterproof. They are suitable for mounting on surface which are not porous or textured.
- The dispenser unit is made from tough ABS with a removable and refillable 1 litre bottle with pump-action measured dose delivery.
- No special refill cartridges are required simply fill with hand sanitiser gel or alcohol sanitising liquid.
- The delivery spout is angled downwards to avoid spillages. A drip catcher tray is included which simply unclips for cleaning.
- To deter theft or tampering the gel bottle is secured by a spring loaded catch.
- The unit is supplied without gel but we can supply high quality 70% alcohol hand sanitiser gel.