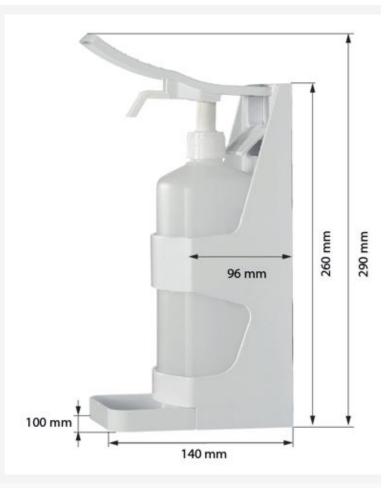

#### Product Dimensions

| Assembly and Installation | <b>Easy to install</b><br>Mounting and filling instructions are included.<br>When the adhesive mounts are used it is important firstly to<br>clean the wall or glass thoroughly and apply form pressure<br>onto the mounting plate.<br>We recommend that the filled bottle is not inserted for a few<br>hours (preferably leave overnight) to give the adhesive a<br>chance to cure and achieve full bonding strength.                                                                                                                                                      |
|---------------------------|-----------------------------------------------------------------------------------------------------------------------------------------------------------------------------------------------------------------------------------------------------------------------------------------------------------------------------------------------------------------------------------------------------------------------------------------------------------------------------------------------------------------------------------------------------------------------------|
| Delivery and Returns      | <ul> <li>We offer a choice of delivery options tailored to the goods selected and your location, calculated for you automatically in the Checkout. When feasible, you will be offered options for Free, Economy or Next Day delivery.</li> <li>Any product returned by the purchaser must be unused and in its original packaging, which should be unmarked. If goods are received damaged or faulty we will take care of the problem.</li> <li>For detailed information about Delivery charges or Returns and refund policies, please click on the links below.</li> </ul> |
| Include in Google Feed    | Yes                                                                                                                                                                                                                                                                                                                                                                                                                                                                                                                                                                         |
| Postable                  | No                                                                                                                                                                                                                                                                                                                                                                                                                                                                                                                                                                          |
| Small parcel              | No                                                                                                                                                                                                                                                                                                                                                                                                                                                                                                                                                                          |
| Oversize                  | No                                                                                                                                                                                                                                                                                                                                                                                                                                                                                                                                                                          |