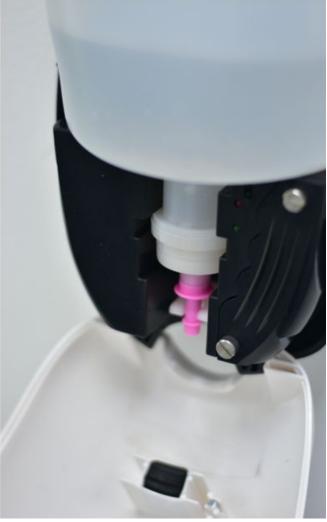

www.sign-holders.co.uk/

Green Magic Co. UK Ltd Waltham Business Park Brickyard Road Swanmore Southampton SO32 2SA

Tel. 01489 896999 Email. sales@greenmagic.co.uk For current prices and available options please visit the relevant product page - see link in footer.



# Automatic hand sanitiser dispenser wall mounted

## **Short Description**

- Automatic hand sanitiser dispenser can be wall mounted or fixed to glass, indoor or outdoor
- Wall mounted automatic gel dispenser with hand sensor to deliver the correct dose without mess
- Long lasting battery-operated with 1 litre refillable reservoir in a smart and robust housing

## **Product Images**









# Key required to open the front

# Battery operated gel delivery pump





## **Description**

## Automatic hand sanitiser dispenser

Touchless gel delivery with this superior quality, stylish and practical automatic hand sanitiser dispenser. Can be filled with any brand of hand sanitiser gel. Can be used indoors or as an outdoor hand sanitiser dispenser.

The wall mounted automatic gel dispenser can be mounted onto suitable surfaces with screws or without tools using a large double-strength adhesive pad. The adhesive fixing option is particularly suitable for mounting onto glass office partitions or tiled walls. Secure using screws for mounting on a wall which is textured, wall papered or porous (adhesive pad, screws and plugs are included). Screw fixing is recommended for outdoor use.

#### **Touchless hand sanitising**

Operation is automatic without contact