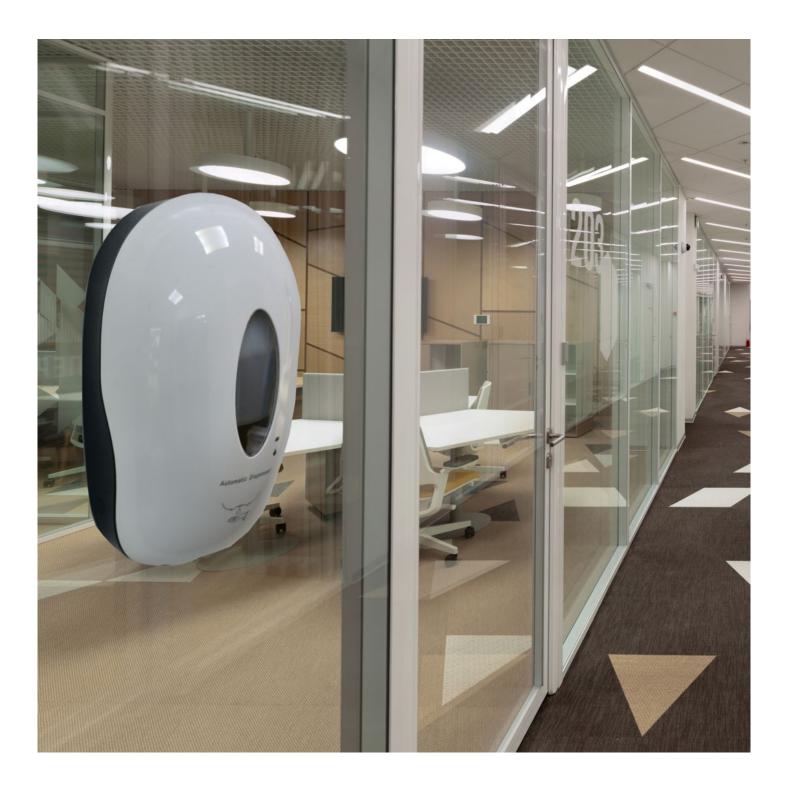

The wall mounted automatic gel dispenser can be mounted onto suitable surfaces with screws or without tools using a large double-strength adhesive pad. The adhesive fixing option is particularly suitable for mounting onto glass office partitions or tiled walls. Secure using screws for mounting on a wall which is textured, wall papered or porous (adhesive pad, screws and plugs are included). Screw fixing is recommended for outdoor use.

Our automatic hand gel dispensers are suitable for use in offices, public buildings, colleges, universities, shops, pubs, fast food restaurants and countless other locations. Our wall mounted automatic gel dispenser has now been tested\* outdoors in wind and rain. We can now recommend this automatic dispenser for outdoor events – for example screwed onto a wooden post or mounted onto the wall of a mobile toilet block. \*Tested over many months without failure or impaired performance.