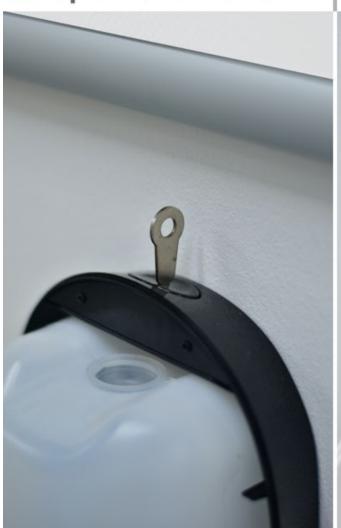

www.sign-holders.co.uk/

Green Magic Co. UK Ltd Waltham Business Park Brickyard Road Swanmore Southampton SO32 2SA

Tel. 01489 896999 Email. sales@greenmagic.co.uk For current prices and available options please visit the relevant product page - see link in footer.



# Automatic hand sanitiser dispenser wall mounted

## **Short Description**

- Automatic hand sanitiser dispenser can be wall mounted or fixed to glass, indoor or outdoor
- Wall mounted automatic gel dispenser with hand sensor to deliver the correct dose without mess
- Long lasting battery-operated with 1 litre refillable reservoir in a smart and robust housing

## **Product Images**









# Key required to open the front

# Battery operated gel delivery pump





## **Description**

## Automatic hand sanitiser dispenser

Touchless gel delivery with this superior quality, stylish and practical automatic hand sanitiser dispenser. Can be filled with any brand of hand sanitiser gel. Can be used indoors or as an outdoor hand sanitiser dispenser.

The wall mounted automatic gel dispenser can be mounted onto suitable surfaces with screws or without tools using a large double-strength adhesive pad. The adhesive fixing option is particularly suitable for mounting onto glass office partitions or tiled walls. Secure using screws for mounting on a wall which is textured, wall papered or porous (adhesive pad, screws and plugs are included). Screw fixing is recommended for outdoor use.

#### **Touchless hand sanitising**

Operation is automatic without conta