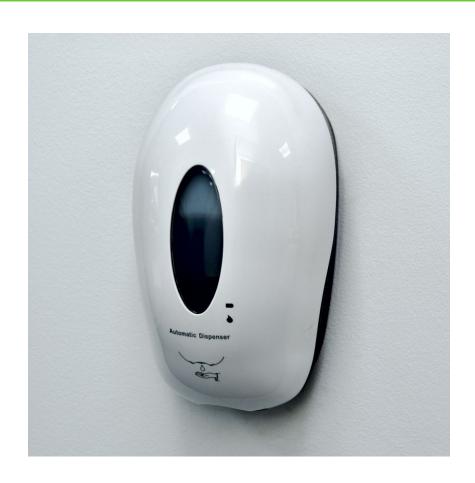

# Automatic hand sanitiser dispenser wall mounted

## **Short Description**

- Automatic hand sanitiser dispenser can be wall mounted or fixed to glass, indoor or outdoor
- Wall mounted automatic gel dispenser with hand sensor to deliver the correct dose without mess
- Long lasting battery-operated with 1 litre refillable reservoir in a smart and robust housing

## Automatic hand sanitiser dispenser

Touchless gel delivery with this superior quality, stylish and practical automatic hand sanitiser dispenser. Can be filled with any brand of hand sanitiser gel. Can be used indoors or as an outdoor hand sanitiser dispenser.