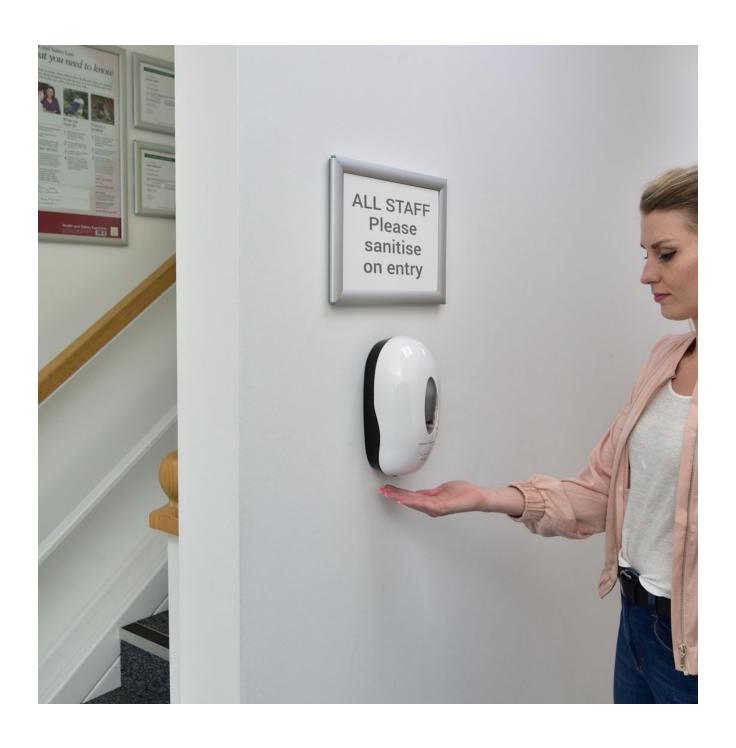

#### Advice about hand sanitising

We suggest you provide advice to your staff, pupils or customers about hand sanitising, appropriate to your particular situation. Mounting a snap action poster frame on the wall above the automatic hand sanitiser allows you to print and display any message you wish to convey – perhaps a changing message to help generate sustained use.

#### **Touchless hand sanitising**

Operation is automatic without contact. Simply position the hands beneath the sensor and the correct dose of hand sanitiser gel is dispensed after 1 second. The inbuilt dispenser pump is battery powered – 4 AA batteries will last many months in normal use without needing to change. A low battery indicator light is provided. Note: Batteries and gel are not included.

#### Automatic hand gel dispenser for indoor and outdoor situations

Contactless hand sanitising dispenser offers reliable touchless gel delivery and is easy to use by children and adults alike. This is an ideal hand sanitiser dispenser for schools where there is a suitable wall for mounting. The same automatic dispenser is also available in a floor standing or table standing version.