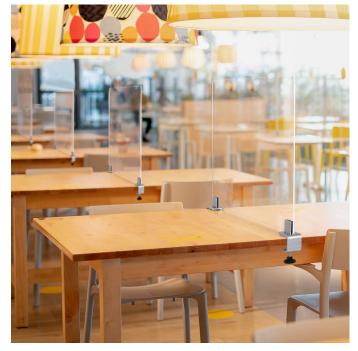

#### Desk divider clamps secure table divider panels without tools

Desk divider clamps make it easy to fix table divider panels and privacy screens across a table. These midway fixings clamp onto the edge of a desk or table and suit acrylic or other rigid panels pre-cut to match the width of the table top. The kit includes a pair of table clamps but does not include a panel.

### Versatile midway clamp brackets

- No tools or drilling are required these table divider clamps adjust easily to the thickness of your screen material and the depth of your tabletop.
- Sound absorbing panels can be mounted onto the screen to reduce office reverberation and overll sound levels.
- Desk divider clamps can be removed or repositioned with ease.
- Screens can be installed using these brackets across desks, to segregate vote counting tables or to create reading room table dividers.
- Desk divider clamp brackets are sturdy, being manufactured from steel with a durable and attractive silver-grey powder coated finish