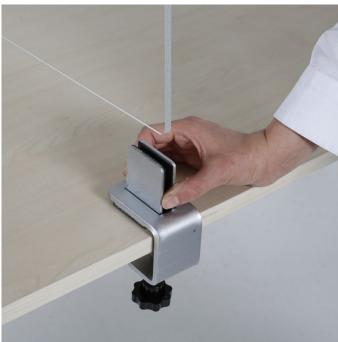

#### Desk divider clamps secure table divider panels without tools

Desk divider clamps make it easy to fix table divider panels and privacy screens across a table. These midway fixings clamp onto the edge of a desk or table and suit acrylic or other rigid panels pre-cut to match the width of the table top. The kit includes a pair of table clamps but does not include a panel.

Provided that the table has an overhang of 50 mm (2 inch) the desk divider clamp bracket is easily adjusted to suit tables with a desktop thickness between 6 mm up to 40 mm. The perspex or similar panel can be between 2 mm up yo 8 mm thick – larger panels require a thicker material. These screen fixings also suit toughened safety glass as the clamps are lined internally with soft EVA foam to grip and protect the screen. These adjustable clamps are perfect as privacy screen fixings for dividing a desk or table.

### Versatile midway clamp brackets

- No tools or drilling are required these table divider clamps adjust easily to the thickness of your screen material and the depth of your tabletop.
- Sound absorbing panels can be mounted onto the screen to reduce office reverberation and overll sound levels.
- Desk divider clamps can be removed or repositioned with ease.
- Screens can be installed using these brackets across desks, to segregate vote counting tables or to create reading room table dividers.
- Desk divider clamp brackets are sturdy, being manufactured from steel with a durable and attractive silver-grey powder coated finish