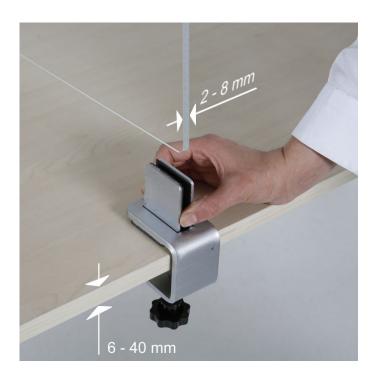

Provided that the table has an overhang of 50 mm (2 inch) the desk divider clamp bracket is easily adjusted to suit tables with a desktop thickness between 6 mm up to 40 mm. The perspex or similar panel can be between 2 mm up yo 8 mm thick – larger panels require a thicker material. These screen fixings also suit toughened safety glass as the clamps are lined internally with soft EVA foam to grip and protect the screen. These adjustable clamps are perfect as privacy screen fixings for dividing a desk or table.