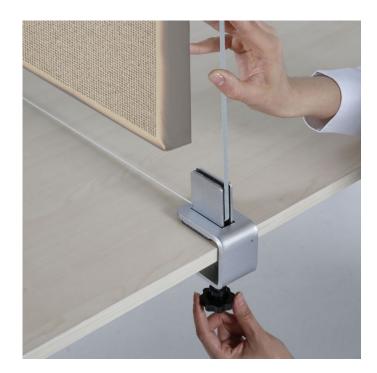

#### Desk divider clamps secure table divider panels without tools

Desk divider clamps make it easy to fix table divider panels and privacy screens across a table. These midway fixings clamp onto the edge of a desk or table and suit acrylic or other rigid panels pre-cut to match the width of the table top. The kit includes a pair of table clamps but does not include a panel.

Provided that the table has an overhang of 50 mm (2 inch) the desk divider clamp bracket is easily adjusted to suit tables with a desktop thickness between 6 mm up to 40 mm. The perspex or similar panel can be between 2 mm up yo 8 mm thick – larger panels require a thicker material. These screen fixings also suit toughened safety glass as the clamps are lined internally with soft EVA foam to grip and protect the screen. These adjustable clamps are perfect as privacy screen fixings for dividing a desk or table.

### Versatile midway clamp brackets

- No tools or drilling are required these table divider clamps adjust easily to the thickness of your screen material and the depth of your tabletop.
- Sound absorbing panels can be mounted onto the screen to reduce office reverberation and overll sound levels.
- Desk divider clamps can be removed or repositioned with ease.
- Screens can be installed using these brackets across desks, to segregate vote counting tables or to create reading room table dividers.
- Desk divider clamp brackets are sturdy, being manufactured from steel with a durable and attractive silver-grey powder coated finish