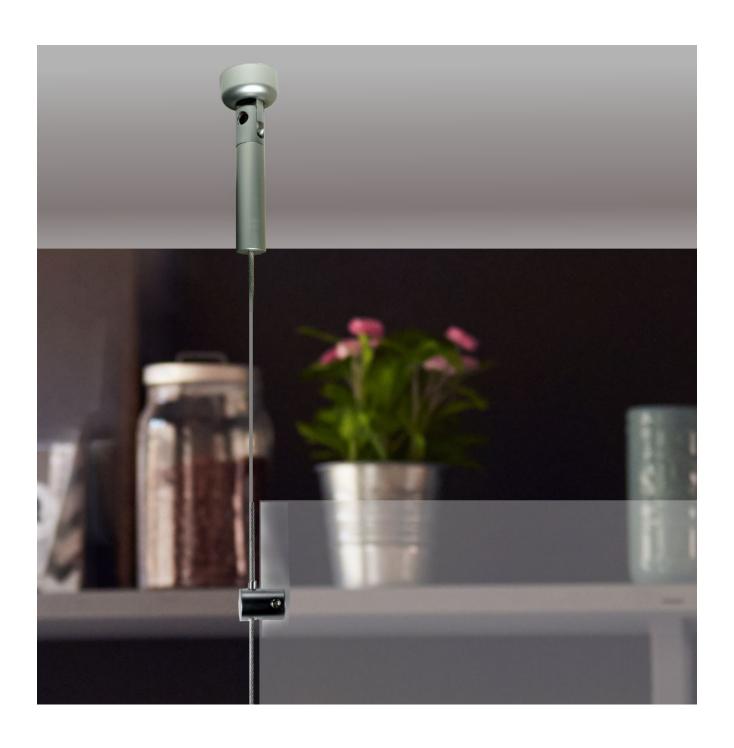

#### What does the cable screen kit include?

Plesae refer to the images.

The swivel-design cable anchor fittings come with screws and plugs to enable concealed fixing to plasterboard, masonry, wood etc. The top fitting includes a tensioning device and internal spring to keep the wire taut. The bottom fitting incorporates an automatic gripper to secure the plain end of the cable. The supplied cable is 4m long for each drop – excess cable can be cut off after completing the installation.

The side grippers to hold the clear panel glide up the wires to the required height, with a pair of grippers on each side of the panel. The top grippers have an inbuilt clutch mechanism to make initial adjustment and levelling a breeze. The bottom grippers are subsequently tightened at the correct height with a small allen key (supplied) to secure the screen in four places.