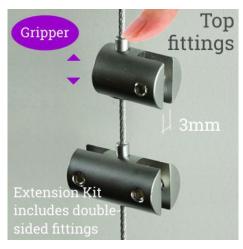

The side grippers to hold the clear panel glide up the wires to the required height, with a pair of grippers on each side of the panel. The top grippers have an inbuilt clutch mechanism to make initial adjustment and levelling a breeze. The bottom grippers are subsequently tightened at the correct height with a small allen key (supplied) to secure the screen in four places.

- There are two kits, a Starter kit and an Extension kit.
- The starter kit consists of two wires, four anchor fittings and four grippers. It is designed to secure a single panel.
- If subsequent screens link to the first panel you need an extension kit per additional panel. The extension
  kit has one wire, two anchors and two double-sided grippers. Thus intermediate wires support a panel on
  each side.
- If you prefer a definite gap between adjacent panels please order a starter kit for each.