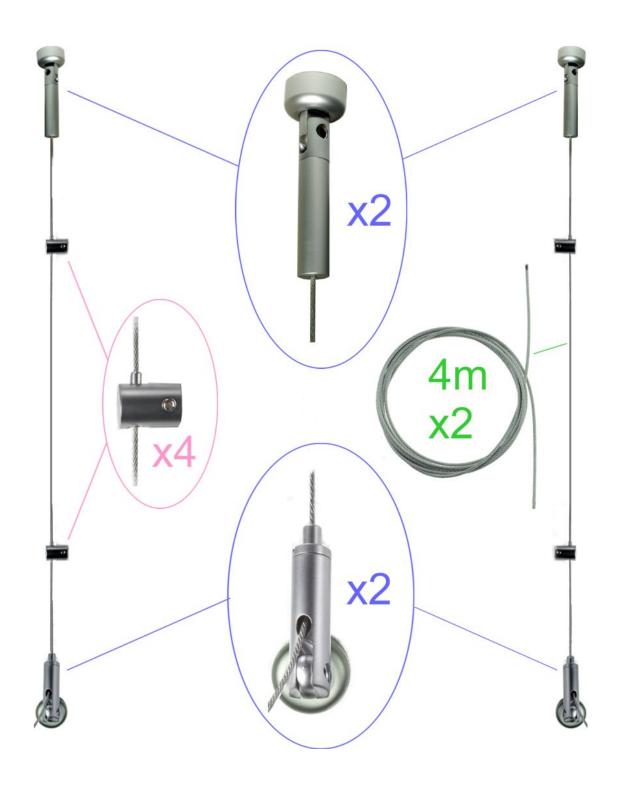

#### What does the cable screen kit include?

Plesae refer to the images.

The swivel-design cable anchor fittings come with screws and plugs to enable concealed fixing to plasterboard, masonry, wood etc. The top fitting includes a tensioning device and internal spring to keep the wire taut. The bottom fitting incorporates an automatic gripper to secure the plain end of the cable. The supplied cable is 4m long for each drop – excess cable can be cut off after completing the installation.

- There are two kits, a Starter kit and an Extension kit.
- The starter kit consists of two wires, four anchor fittings and four grippers. It is designed to secure a single panel.
- If subsequent screens link to the first panel you need an extension kit per additional panel. The extension
  kit has one wire, two anchors and two double-sided grippers. Thus intermediate wires support a panel on
  each side.
- If you prefer a definite gap between adjacent panels please order a starter kit for each.