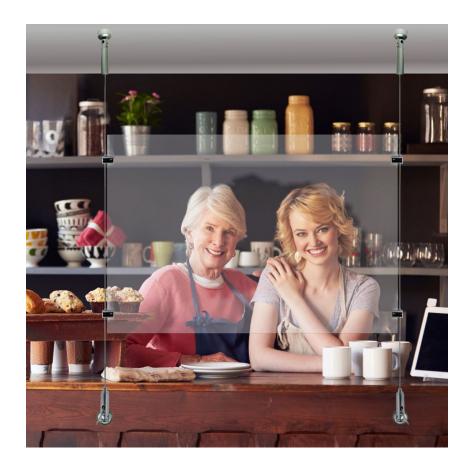

## **Short Description**

- Cable screen kit is for installing a perspex screen up to 3mm thick to a counter, bar or reception desk
- The kit enables taut wires to be installed from ceiling to counter front, or to counter top
- Perspex or similar rigid plastic sneeze protection screen is secured by adjustable grippers

#### Kit adapts to any size or configuration

This kit is for fixing perspex or similar rigid plastic screens to a counter, bar or reception desk by means of taut wires and grippers to secure the panel. Clever fittings make the kit highly adaptable to different situations. The top and bottom anchor fittings are designed to swivel through 90 degrees. This allows the tensioned cables to be installed either from ceiling to counter-top or from ceiling to the front face of the counter (as illustrated). This avoids damaging the counter top and means that the full counter remains available for use as a display, bar or whatever..

The kit does not include the perspex or other clear plastic. The exact size required can be sourced by the installer or a practical customer to suit the local situation. The kit includes the fixings and fittings required to install the screen using the tensioned cable technique (as found in estate agent or bank shop windows). The rigid plastic sneeze screen can be any convenient size, compatible with a maximum thickness of 3mm to fit into the grippers. The screen can be acrylic or an alternative rigid clear plastic.

The side grippers to hold the clear panel glide up the wires to the required height, with a pair of grippers on each side of the panel. The top grippers have an inbuilt clutch mechanism to make initial adjustment and levelling a breeze. The bottom grippers are subsequently tightened at the correct height with a small allen key (supplied) to secure the screen in four places.