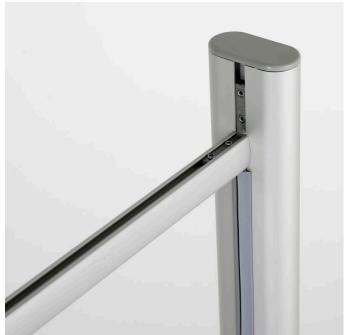

#### Features of our framed sneeze screen

- Counter sneeze guard is pre-assembled with a sleek yet sturdy aluminium frame
- Simply attach the two feet using supplied concealed fixings
- Use the sneeze guard screen free-standing or screw down using the holes provided
- Clear plastic screen is 0.7mm thick PET which has excellent clarity supplied with a peel-off protective film on each side
- The overal height is 100 cm. The sneeze screen itself is 70 cm high. There are two widths: 100 cm and 120 cm
- Perfect sneeze guard for reception desk including a long hotel reception desk or service counter
- Space under the screen allows documents or small packages to be handed across
- Can be paired with our floor standing protection screens to create safe access to a counter or travel desk by a number of customers