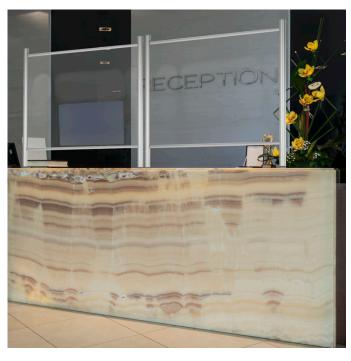

### Economical aluminium framed sneeze guard for counters

The sneeze guard screen is available in two widths, 100 cm and 120 cm. Adjacent screens can be butted together to create a continuous protective screen along a reception desk or trade counter. This is an economical counter sneeze guard with the benefit of a smart silver anodised frame and legs - the screen can be free standing or screwed to the counter for a more permanent installation.

#### Features of our framed sneeze screen

- Counter sneeze guard is pre-assembled with a sleek yet sturdy aluminium frame
- Simply attach the two feet using supplied concealed fixings
- Use the sneeze guard screen free-standing or screw down using the holes provided
- Clear plastic screen is 0.7mm thick PET which has excellent clarity supplied with a peel-off protective film on each side
- The overal height is 100 cm. The sneeze screen itself is 70 cm high. There are two widths: 100 cm and 120 cm
- Perfect sneeze guard for reception desk including a long hotel reception desk or service counter
- Space under the screen allows documents or small packages to be handed across
- Can be paired with our floor standing protection screens to create safe access to a counter or travel desk by a number of customers