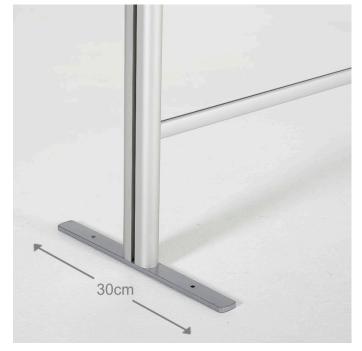

#### Features of our framed sneeze screen

- Counter sneeze guard is pre-assembled with a sleek yet sturdy aluminium frame
- Simply attach the two feet using supplied concealed fixings
- Use the sneeze guard screen free-standing or screw down using the holes provided
- Clear plastic screen is 0.7mm thick PET which has excellent clarity supplied with a peel-off protective film on each side
- The overal height is 100 cm. The sneeze screen itself is 70 cm high. There are two widths: 100 cm and 120 cm
- Perfect sneeze guard for reception desk including a long hotel reception desk or service counter
- Space under the screen allows documents or small packages to be handed across
- Can be paired with our floor standing protection screens to create safe access to a counter or travel desk by a number of customers

# **Additional Information**

| Assembly and Installation | Minimal assembly is required. Simply attach the feet from<br>the underside using the bolts and allen key supplied.<br>Instructions are included.                                                                                                                                                                                                                                                                                                                                                                                                                            |
|---------------------------|-----------------------------------------------------------------------------------------------------------------------------------------------------------------------------------------------------------------------------------------------------------------------------------------------------------------------------------------------------------------------------------------------------------------------------------------------------------------------------------------------------------------------------------------------------------------------------|
| Delivery and Returns      | <ul> <li>We offer a choice of delivery options tailored to the goods selected and your location, calculated for you automatically in the Checkout. When feasible, you will be offered options for Free, Economy or Next Day delivery.</li> <li>Any product returned by the purchaser must be unused and in its original packaging, which should be unmarked. If goods are received damaged or faulty we will take care of the problem.</li> <li>For detailed information about Delivery charges or Returns and refund policies, please click on the links below.</li> </ul> |
| Include in Google Feed    | Yes                                                                                                                                                                                                                                                                                                                                                                                                                                                                                                                                                                         |
| Postable                  | No                                                                                                                                                                                                                                                                                                                                                                                                                                                                                                                                                                          |
| Small parcel              | No                                                                                                                                                                                                                                                                                                                                                                                                                                                                                                                                                                          |
| Oversize                  | No                                                                                                                                                                                                                                                                                                                                                                                                                                                                                                                                                                          |