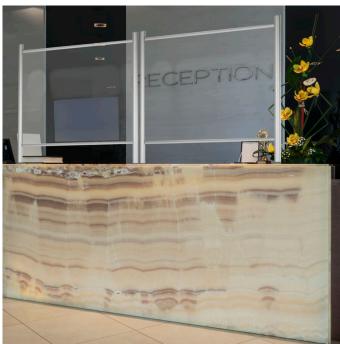

### Economical aluminium framed sneeze guard for counters

The sneeze guard screen is available in two widths, 100 cm and 120 cm. Adjacent screens can be butted together to create a continuous protective screen along a reception desk or trade counter. This is an economical counter sneeze guard with the benefit of a smart silver anodised frame and legs - the screen can be free standing or screwed to the counter for a more permanent installation.

Some counter sneeze screens can look rather temporary or improvised, which does nothing for your image. Although our counter sneeze guard uses thin crystal clear plastic, it is properly framed so the thickness is not apparent and the screen is sufficiently rigid for general use, even in smart establishments. A premium version of this product is available with thicker acrylic glazing and with more adjustability to vary to aperture under the screen. See Counter Protection Screen.