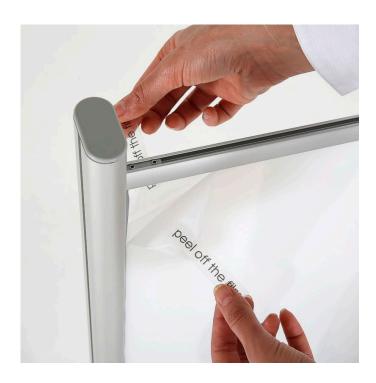

#### Features of our framed sneeze screen

- Counter sneeze guard is pre-assembled with a sleek yet sturdy aluminium frame
- Simply attach the two feet using supplied concealed fixings
- Use the sneeze guard screen free-standing or screw down using the holes provided
- Clear plastic screen is 0.7mm thick PET which has excellent clarity supplied with a peel-off protective film on each side
- The overal height is 100 cm. The sneeze screen itself is 70 cm high. There are two widths: 100 cm and 120 cm
- Perfect sneeze guard for reception desk including a long hotel reception desk or service counter
- Space under the screen allows documents or small packages to be handed across
- Can be paired with our floor standing protection screens to create safe access to a counter or travel desk by a number of customers