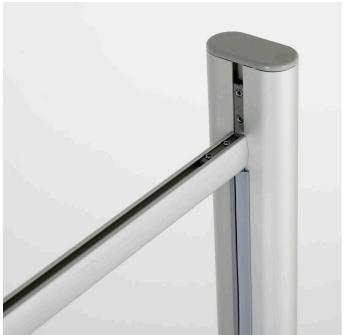

#### Features of our framed sneeze screen

- Counter sneeze guard is pre-assembled with a sleek yet sturdy aluminium frame
- Simply attach the two feet using supplied concealed fixings
- Use the sneeze guard screen free-standing or screw down using the holes provided
- Clear plastic screen is 0.7mm thick PET which has excellent clarity supplied with a peel-off protective film on each side
- The overal height is 100 cm. The sneeze screen itself is 70 cm high. There are two widths: 100 cm and 120 cm
- Perfect sneeze guard for reception desk including a long hotel reception desk or service counter
- Space under the screen allows documents or small packages to be handed across
- Can be paired with our floor standing protection screens to create safe access to a counter or travel desk by a number of customers