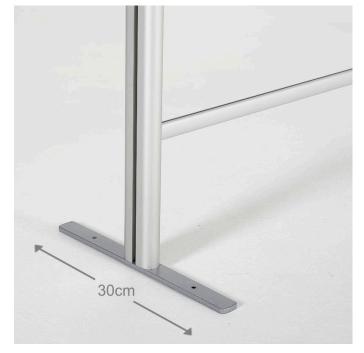

#### Features of our framed sneeze screen

- Counter sneeze guard is pre-assembled with a sleek yet sturdy aluminium frame
- Simply attach the two feet using supplied concealed fixings
- Use the sneeze guard screen free-standing or screw down using the holes provided
- Clear plastic screen is 0.7mm thick PET which has excellent clarity supplied with a peel-off protective film on each side
- The overal height is 100 cm. The sneeze screen itself is 70 cm high. There are two widths: 100 cm and 120 cm
- Perfect sneeze guard for reception desk including a long hotel reception desk or service counter
- Space under the screen allows documents or small packages to be handed across
- Can be paired with our floor standing protection screens to create safe access to a counter or travel desk by a number of customers

# **Additional Information**

| Assembly and Installation | Minimal assembly is required. Simply attach the feet from<br>the underside using the bolts and allen key supplied.<br>Instructions are included.                                                                                                                                                                                                                                                                                                                                                                                                                            |
|---------------------------|-----------------------------------------------------------------------------------------------------------------------------------------------------------------------------------------------------------------------------------------------------------------------------------------------------------------------------------------------------------------------------------------------------------------------------------------------------------------------------------------------------------------------------------------------------------------------------|
| Delivery and Returns      | <ul> <li>We offer a choice of delivery options tailored to the goods selected and your location, calculated for you automatically in the Checkout. When feasible, you will be offered options for Free, Economy or Next Day delivery.</li> <li>Any product returned by the purchaser must be unused and in its original packaging, which should be unmarked. If goods are received damaged or faulty we will take care of the problem.</li> <li>For detailed information about Delivery charges or Returns and refund policies, please click on the links below.</li> </ul> |
| Include in Google Feed    | Yes                                                                                                                                                                                                                                                                                                                                                                                                                                                                                                                                                                         |
| Postable                  | No                                                                                                                                                                                                                                                                                                                                                                                                                                                                                                                                                                          |
| Small parcel              | No                                                                                                                                                                                                                                                                                                                                                                                                                                                                                                                                                                          |
| Oversize                  | No                                                                                                                                                                                                                                                                                                                                                                                                                                                                                                                                                                          |