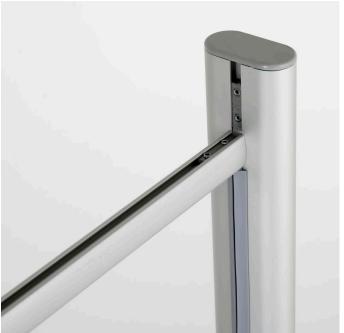

#### Features of our framed sneeze screen

- Counter sneeze guard is pre-assembled with a sleek yet sturdy aluminium frame
- Simply attach the two feet using supplied concealed fixings
- Use the sneeze guard screen free-standing or screw down using the holes provided
- Clear plastic screen is 0.7mm thick PET which has excellent clarity supplied with a peel-off protective film on each side
- The overal height is 100 cm. The sneeze screen itself is 70 cm high. There are two widths: 100 cm and 120 cm
- Perfect sneeze guard for reception desk including a long hotel reception desk or service counter
- Space under the screen allows documents or small packages to be handed across
- Can be paired with our floor standing protection screens to create safe access to a counter or travel desk by a number of customers