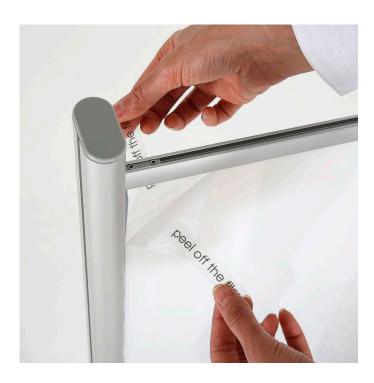

#### Features of our framed sneeze screen

- Counter sneeze guard is pre-assembled with a sleek yet sturdy aluminium frame
- Simply attach the two feet using supplied concealed fixings
- Use the sneeze guard screen free-standing or screw down using the holes provided
- Clear plastic screen is 0.7mm thick PET which has excellent clarity supplied with a peel-off protective film on each side
- The overal height is 100 cm. The sneeze screen itself is 70 cm high. There are two widths: 100 cm and 120 cm
- Perfect sneeze guard for reception desk including a long hotel reception desk or service counter
- Space under the screen allows documents or small packages to be handed across
- Can be paired with our floor standing protection screens to create safe access to a counter or travel desk by a number of customers