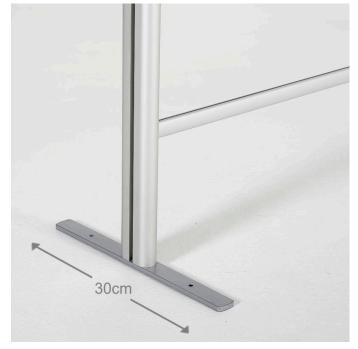

#### Features of our framed sneeze screen

- Counter sneeze guard is pre-assembled with a sleek yet sturdy aluminium frame
- Simply attach the two feet using supplied concealed fixings
- Use the sneeze guard screen free-standing or screw down using the holes provided
- Clear plastic screen is 0.7mm thick PET which has excellent clarity supplied with a peel-off protective film on each side
- The overal height is 100 cm. The sneeze screen itself is 70 cm high. There are two widths: 100 cm and 120 cm
- Perfect sneeze guard for reception desk including a long hotel reception desk or service counter
- Space under the screen allows documents or small packages to be handed across
- Can be paired with our floor standing protection screens to create safe access to a counter or travel desk by a number of customers

# **Additional Information**

| Assembly and Installation | Minimal assembly is required. Simply attach the feet from<br>the underside using the bolts and allen key supplied.<br>Instructions are included.                                                                                                                                                                                                                                                                                                                                                                                                                            |
|---------------------------|-----------------------------------------------------------------------------------------------------------------------------------------------------------------------------------------------------------------------------------------------------------------------------------------------------------------------------------------------------------------------------------------------------------------------------------------------------------------------------------------------------------------------------------------------------------------------------|
| Delivery and Returns      | <ul> <li>We offer a choice of delivery options tailored to the goods selected and your location, calculated for you automatically in the Checkout. When feasible, you will be offered options for Free, Economy or Next Day delivery.</li> <li>Any product returned by the purchaser must be unused and in its original packaging, which should be unmarked. If goods are received damaged or faulty we will take care of the problem.</li> <li>For detailed information about Delivery charges or Returns and refund policies, please click on the links below.</li> </ul> |
| Include in Google Feed    | Yes                                                                                                                                                                                                                                                                                                                                                                                                                                                                                                                                                                         |
| Postable                  | No                                                                                                                                                                                                                                                                                                                                                                                                                                                                                                                                                                          |
| Small parcel              | No                                                                                                                                                                                                                                                                                                                                                                                                                                                                                                                                                                          |
| Oversize                  | No                                                                                                                                                                                                                                                                                                                                                                                                                                                                                                                                                                          |