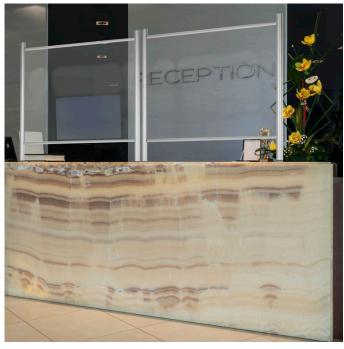

### Economical aluminium framed sneeze guard for counters

The sneeze guard screen is available in two widths, 100 cm and 120 cm. Adjacent screens can be butted together to create a continuous protective screen along a reception desk or trade counter. This is an economical counter sneeze guard with the benefit of a smart silver anodised frame and legs - the screen can be free standing or screwed to the counter for a more permanent installation.

#### Features of our framed sneeze screen

- Counter sneeze guard is pre-assembled with a sleek yet sturdy aluminium frame
- Simply attach the two feet using supplied concealed fixings
- Use the sneeze guard screen free-standing or screw down using the holes provided
- Clear plastic screen is 0.7mm thick PET which has excellent clarity supplied with a peel-off protective film on each side
- The overal height is 100 cm. The sneeze screen itself is 70 cm high. There are two widths: 100 cm and 120 cm
- Perfect sneeze guard for reception desk including a long hotel reception desk or service counter
- Space under the screen allows documents or small packages to be handed across
- Can be paired with our floor standing protection screens to create safe access to a counter or travel desk by a number of customers