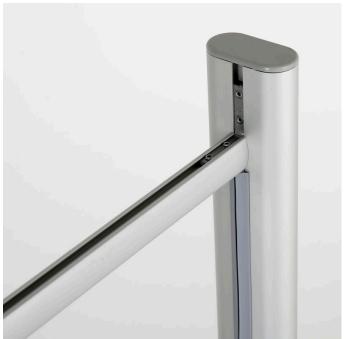

## **Short Description**

- Counter sneeze guard benefits from a silver aluminium frame securing a clear plastic sneeze screen
- Sneeze guard screen is glazed with crystal clear PET use free-standing or screwed to a counter top
- Available in two widths, this sneeze screen is the value version of our acrylic Counter Protection screen

#### Features of our framed sneeze screen

- Counter sneeze guard is pre-assembled with a sleek yet sturdy aluminium frame
- Simply attach the two feet using supplied concealed fixings
- Use the sneeze guard screen free-standing or screw down using the holes provided
- Clear plastic screen is 0.7mm thick PET which has excellent clarity supplied with a peel-off protective film on each side
- The overal height is 100 cm. The sneeze screen itself is 70 cm high. There are two widths: 100 cm and 120 cm
- Perfect sneeze guard for reception desk including a long hotel reception desk or service counter
- Space under the screen allows documents or small packages to be handed across
- Can be paired with our floor standing protection screens to create safe access to a counter or travel desk by a number of customers