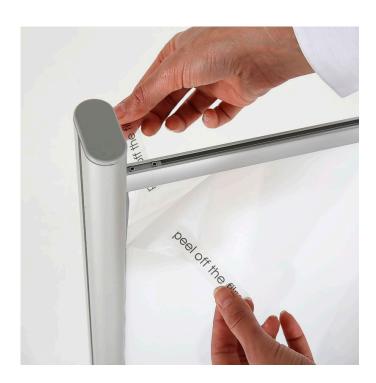

#### Features of our framed sneeze screen

- Counter sneeze guard is pre-assembled with a sleek yet sturdy aluminium frame
- Simply attach the two feet using supplied concealed fixings
- Use the sneeze guard screen free-standing or screw down using the holes provided
- Clear plastic screen is 0.7mm thick PET which has excellent clarity supplied with a peel-off protective film on each side
- The overal height is 100 cm. The sneeze screen itself is 70 cm high. There are two widths: 100 cm and 120 cm
- Perfect sneeze guard for reception desk including a long hotel reception desk or service counter
- Space under the screen allows documents or small packages to be handed across
- Can be paired with our floor standing protection screens to create safe access to a counter or travel desk by a number of customers

# **Additional Information**

| Assembly and Installation | Minimal assembly is required. Simply attach the feet from<br>the underside using the bolts and allen key supplied.<br>Instructions are included.                                                                                                                                                                                                                                                                                                                                                                                                                            |
|---------------------------|-----------------------------------------------------------------------------------------------------------------------------------------------------------------------------------------------------------------------------------------------------------------------------------------------------------------------------------------------------------------------------------------------------------------------------------------------------------------------------------------------------------------------------------------------------------------------------|
| Delivery and Returns      | <ul> <li>We offer a choice of delivery options tailored to the goods selected and your location, calculated for you automatically in the Checkout. When feasible, you will be offered options for Free, Economy or Next Day delivery.</li> <li>Any product returned by the purchaser must be unused and in its original packaging, which should be unmarked. If goods are received damaged or faulty we will take care of the problem.</li> <li>For detailed information about Delivery charges or Returns and refund policies, please click on the links below.</li> </ul> |
| Include in Google Feed    | Yes                                                                                                                                                                                                                                                                                                                                                                                                                                                                                                                                                                         |
| Postable                  | No                                                                                                                                                                                                                                                                                                                                                                                                                                                                                                                                                                          |
| Small parcel              | No                                                                                                                                                                                                                                                                                                                                                                                                                                                                                                                                                                          |
| Oversize                  | No                                                                                                                                                                                                                                                                                                                                                                                                                                                                                                                                                                          |