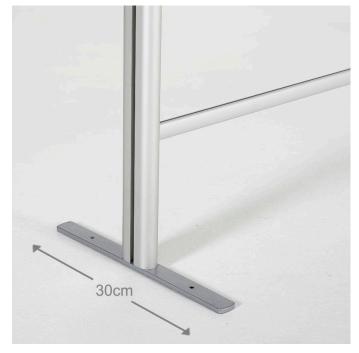

#### Features of our framed sneeze screen

- Counter sneeze guard is pre-assembled with a sleek yet sturdy aluminium frame
- Simply attach the two feet using supplied concealed fixings
- Use the sneeze guard screen free-standing or screw down using the holes provided
- Clear plastic screen is 0.7mm thick PET which has excellent clarity supplied with a peel-off protective film on each side
- The overal height is 100 cm. The sneeze screen itself is 70 cm high. There are two widths: 100 cm and 120 cm
- Perfect sneeze guard for reception desk including a long hotel reception desk or service counter
- Space under the screen allows documents or small packages to be handed across
- Can be paired with our floor standing protection screens to create safe access to a counter or travel desk by a number of customers

# **Additional Information**

| Assembly and Installation | Minimal assembly is required. Simply attach the feet from<br>the underside using the bolts and allen key supplied.<br>Instructions are included.                                                                                                                                                                                                                                                                                                                                                                                                                            |
|---------------------------|-----------------------------------------------------------------------------------------------------------------------------------------------------------------------------------------------------------------------------------------------------------------------------------------------------------------------------------------------------------------------------------------------------------------------------------------------------------------------------------------------------------------------------------------------------------------------------|
| Delivery and Returns      | <ul> <li>We offer a choice of delivery options tailored to the goods selected and your location, calculated for you automatically in the Checkout. When feasible, you will be offered options for Free, Economy or Next Day delivery.</li> <li>Any product returned by the purchaser must be unused and in its original packaging, which should be unmarked. If goods are received damaged or faulty we will take care of the problem.</li> <li>For detailed information about Delivery charges or Returns and refund policies, please click on the links below.</li> </ul> |
| Include in Google Feed    | Yes                                                                                                                                                                                                                                                                                                                                                                                                                                                                                                                                                                         |
| Postable                  | No                                                                                                                                                                                                                                                                                                                                                                                                                                                                                                                                                                          |
| Small parcel              | No                                                                                                                                                                                                                                                                                                                                                                                                                                                                                                                                                                          |
| Oversize                  | No                                                                                                                                                                                                                                                                                                                                                                                                                                                                                                                                                                          |