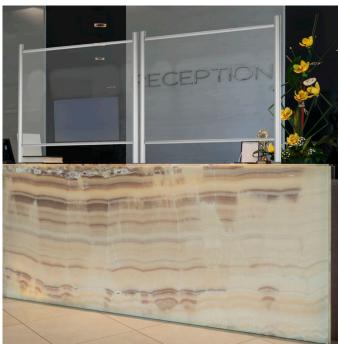

### Economical aluminium framed sneeze guard for counters

The sneeze guard screen is available in two widths, 100 cm and 120 cm. Adjacent screens can be butted together to create a continuous protective screen along a reception desk or trade counter. This is an economical counter sneeze guard with the benefit of a smart silver anodised frame and legs - the screen can be free standing or screwed to the counter for a more permanent installation.

#### Features of our framed sneeze screen

- Counter sneeze guard is pre-assembled with a sleek yet sturdy aluminium frame
- Simply attach the two feet using supplied concealed fixings
- Use the sneeze guard screen free-standing or screw down using the holes provided
- Clear plastic screen is 0.7mm thick PET which has excellent clarity supplied with a peel-off protective film on each side
- The overal height is 100 cm. The sneeze screen itself is 70 cm high. There are two widths: 100 cm and 120 cm
- Perfect sneeze guard for reception desk including a long hotel reception desk or service counter
- Space under the screen allows documents or small packages to be handed across
- Can be paired with our floor standing protection screens to create safe access to a counter or travel desk by a number of customers