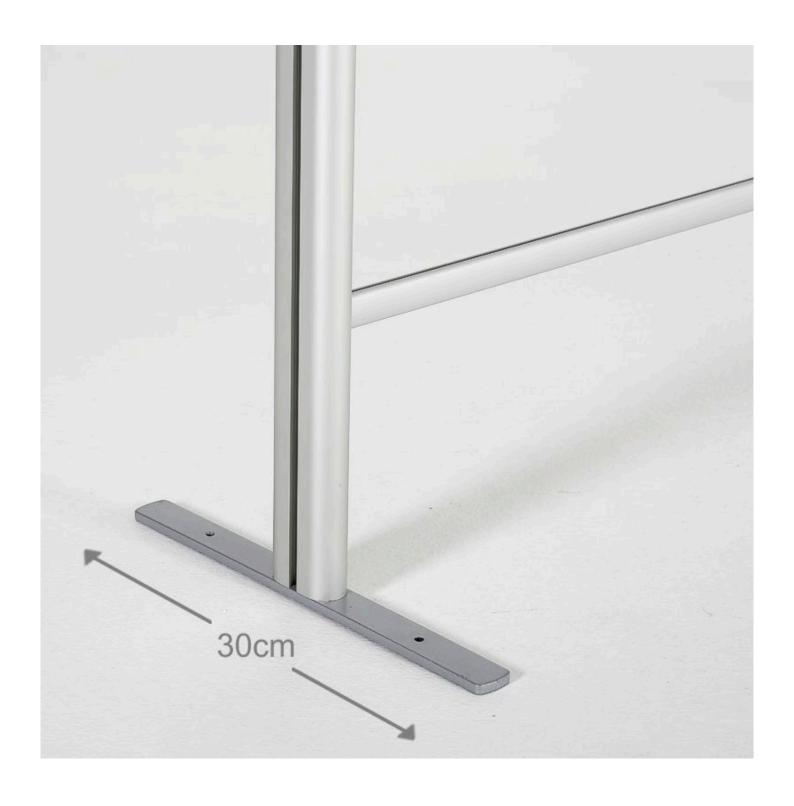

#### Features of our framed sneeze screen

- Counter sneeze guard is pre-assembled with a sleek yet sturdy aluminium frame
- Simply attach the two feet using supplied concealed fixings
- Use the sneeze guard screen free-standing or screw down using the holes provided
- Clear plastic screen is 0.7mm thick PET which has excellent clarity supplied with a peel-off protective film on each side
- The overal height is 100 cm. The sneeze screen itself is 70 cm high. There are two widths: 100 cm and 120 cm
- Perfect sneeze guard for reception desk including a long hotel reception desk or service counter
- Space under the screen allows documents or small packages to be handed across
- Can be paired with our floor standing protection screens to create safe access to a counter or travel desk by a number of customers

#### **Additional Information**

| Assembly and Installation | Minimal assembly is required. Simply attach the feet from<br>the underside using the bolts and allen key supplied.<br>Instructions are included.                                                                                                                                                                                                                                                                                                                                                                                                                            |
|---------------------------|-----------------------------------------------------------------------------------------------------------------------------------------------------------------------------------------------------------------------------------------------------------------------------------------------------------------------------------------------------------------------------------------------------------------------------------------------------------------------------------------------------------------------------------------------------------------------------|
| Delivery and Returns      | <ul> <li>We offer a choice of delivery options tailored to the goods selected and your location, calculated for you automatically in the Checkout. When feasible, you will be offered options for Free, Economy or Next Day delivery.</li> <li>Any product returned by the purchaser must be unused and in its original packaging, which should be unmarked. If goods are received damaged or faulty we will take care of the problem.</li> <li>For detailed information about Delivery charges or Returns and refund policies, please click on the links below.</li> </ul> |
| Include in Google Feed    | Yes                                                                                                                                                                                                                                                                                                                                                                                                                                                                                                                                                                         |
| Postable                  | No                                                                                                                                                                                                                                                                                                                                                                                                                                                                                                                                                                          |
| Small parcel              | No                                                                                                                                                                                                                                                                                                                                                                                                                                                                                                                                                                          |
| Oversize                  | No                                                                                                                                                                                                                                                                                                                                                                                                                                                                                                                                                                          |