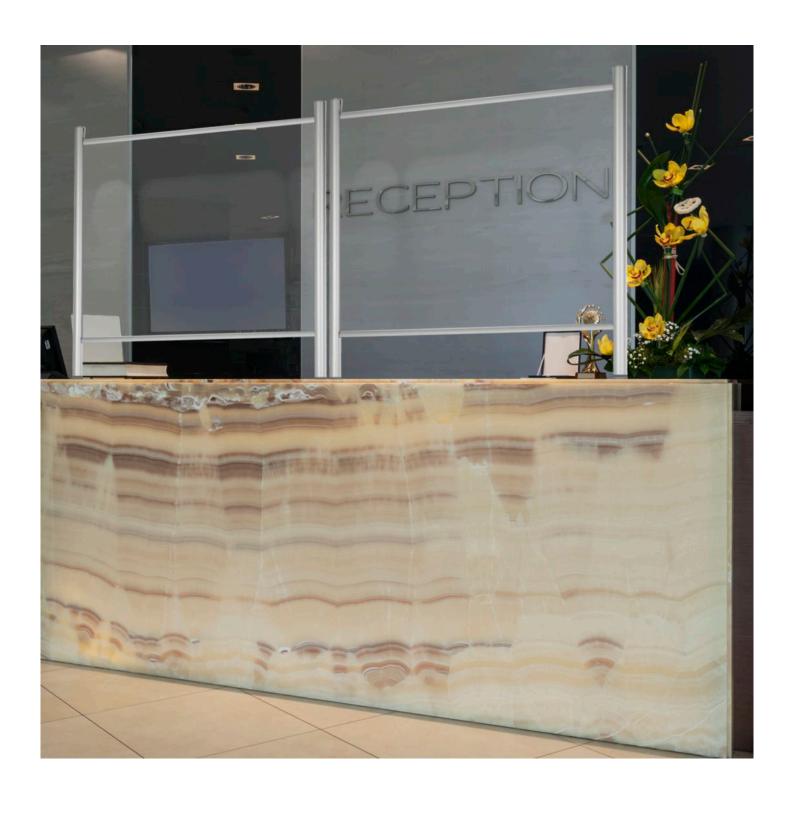

#### Economical aluminium framed sneeze guard for counters

The sneeze guard screen is available in two widths, 100 cm and 120 cm. Adjacent screens can be butted together to create a continuous protective screen along a reception desk or trade counter. This is an economical counter sneeze guard with the benefit of a smart silver anodised frame and legs – the screen can be free standing or screwed to the counter for a more permanent installation.

#### Features of our framed sneeze screen

- Counter sneeze guard is pre-assembled with a sleek yet sturdy aluminium frame
- Simply attach the two feet using supplied concealed fixings
- Use the sneeze guard screen free-standing or screw down using the holes provided
- Clear plastic screen is 0.7mm thick PET which has excellent clarity supplied with a peel-off protective film on each side
- The overal height is 100 cm. The sneeze screen itself is 70 cm high. There are two widths: 100 cm and 120 cm
- Perfect sneeze guard for reception desk including a long hotel reception desk or service counter
- Space under the screen allows documents or small packages to be handed across
- Can be paired with our floor standing protection screens to create safe access to a counter or travel desk by a number of customers