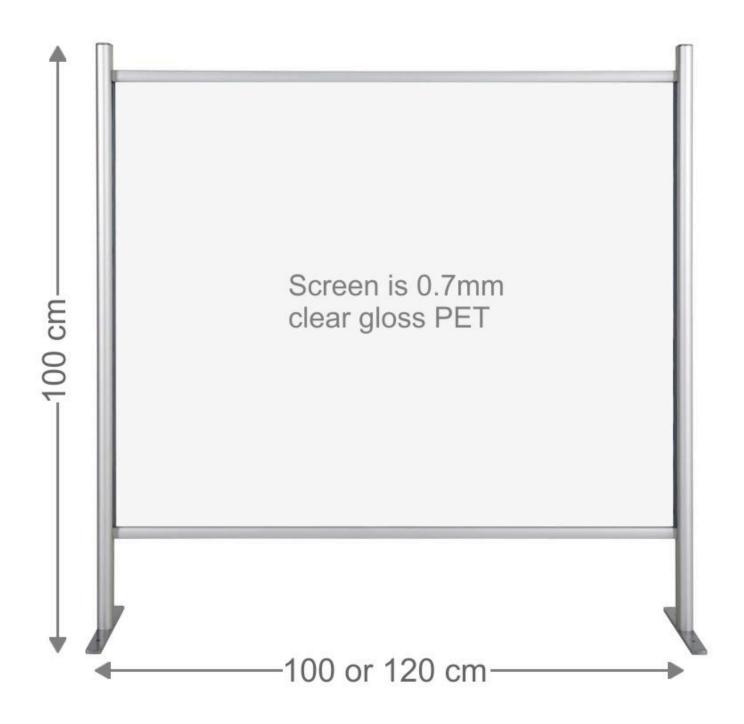

#### Economical aluminium framed sneeze guard for counters

The sneeze guard screen is available in two widths, 100 cm and 120 cm. Adjacent screens can be butted together to create a continuous protective screen along a reception desk or trade counter. This is an economical counter sneeze guard with the benefit of a smart silver anodised frame and legs – the screen can be free standing or screwed to the counter for a more permanent installation.

#### Features of our framed sneeze screen

- Counter sneeze guard is pre-assembled with a sleek yet sturdy aluminium frame
- Simply attach the two feet using supplied concealed fixings
- Use the sneeze guard screen free-standing or screw down using the holes provided
- Clear plastic screen is 0.7mm thick PET which has excellent clarity supplied with a peel-off protective film on each side
- The overal height is 100 cm. The sneeze screen itself is 70 cm high. There are two widths: 100 cm and 120 cm
- Perfect sneeze guard for reception desk including a long hotel reception desk or service counter
- Space under the screen allows documents or small packages to be handed across
- Can be paired with our floor standing protection screens to create safe access to a counter or travel desk by a number of customers