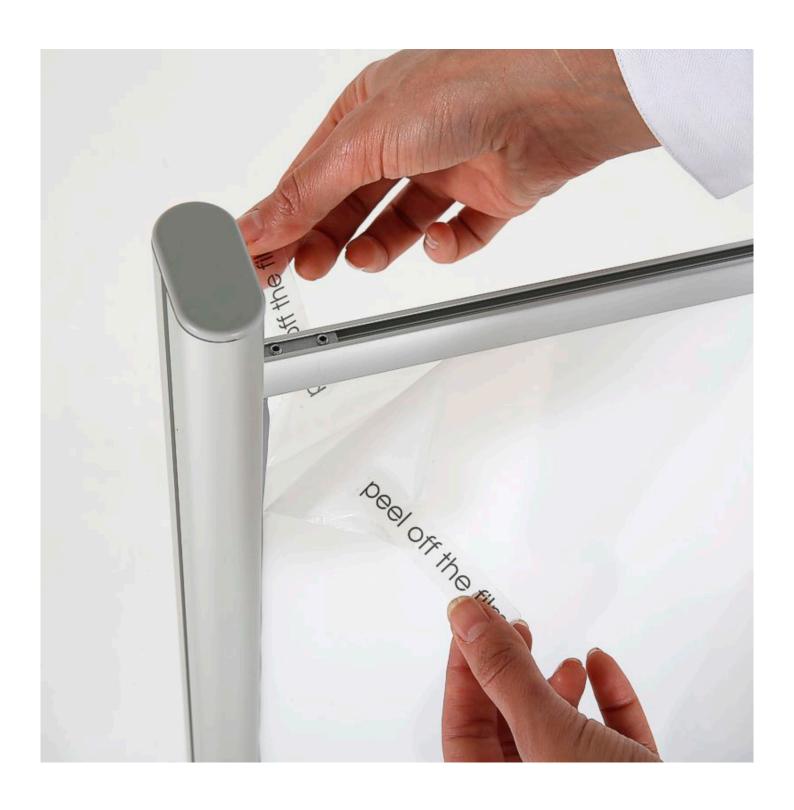

#### Features of our framed sneeze screen

- Counter sneeze guard is pre-assembled with a sleek yet sturdy aluminium frame
- Simply attach the two feet using supplied concealed fixings
- Use the sneeze guard screen free-standing or screw down using the holes provided
- Clear plastic screen is 0.7mm thick PET which has excellent clarity supplied with a peel-off protective film on each side
- The overal height is 100 cm. The sneeze screen itself is 70 cm high. There are two widths: 100 cm and 120 cm
- Perfect sneeze guard for reception desk including a long hotel reception desk or service counter
- Space under the screen allows documents or small packages to be handed across
- Can be paired with our floor standing protection screens to create safe access to a counter or travel desk by a number of customers