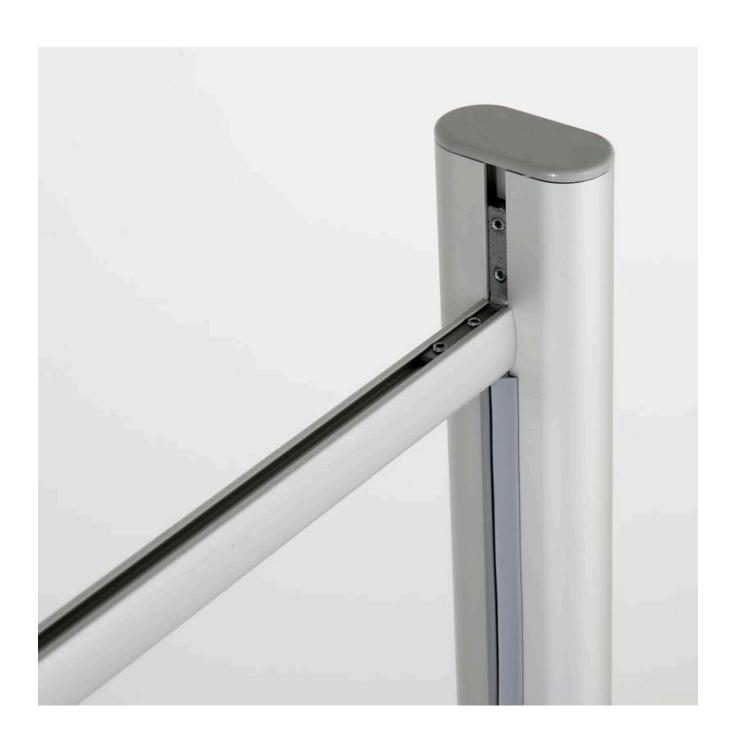

#### Features of our framed sneeze screen

- Counter sneeze guard is pre-assembled with a sleek yet sturdy aluminium frame
- Simply attach the two feet using supplied concealed fixings
- Use the sneeze guard screen free-standing or screw down using the holes provided
- Clear plastic screen is 0.7mm thick PET which has excellent clarity supplied with a peel-off protective film on each side
- The overal height is 100 cm. The sneeze screen itself is 70 cm high. There are two widths: 100 cm and 120 cm
- Perfect sneeze guard for reception desk including a long hotel reception desk or service counter
- Space under the screen allows documents or small packages to be handed across
- Can be paired with our floor standing protection screens to create safe access to a counter or travel desk by a number of customers

#### **Additional Information**

| Assembly and Installation | Minimal assembly is required. Simply attach the feet from<br>the underside using the bolts and allen key supplied.<br>Instructions are included.                                                                                                                                                                                                                                                                                                                                                                                                                            |
|---------------------------|-----------------------------------------------------------------------------------------------------------------------------------------------------------------------------------------------------------------------------------------------------------------------------------------------------------------------------------------------------------------------------------------------------------------------------------------------------------------------------------------------------------------------------------------------------------------------------|
| Delivery and Returns      | <ul> <li>We offer a choice of delivery options tailored to the goods selected and your location, calculated for you automatically in the Checkout. When feasible, you will be offered options for Free, Economy or Next Day delivery.</li> <li>Any product returned by the purchaser must be unused and in its original packaging, which should be unmarked. If goods are received damaged or faulty we will take care of the problem.</li> <li>For detailed information about Delivery charges or Returns and refund policies, please click on the links below.</li> </ul> |
| Include in Google Feed    | Yes                                                                                                                                                                                                                                                                                                                                                                                                                                                                                                                                                                         |
| Postable                  | No                                                                                                                                                                                                                                                                                                                                                                                                                                                                                                                                                                          |
| Small parcel              | No                                                                                                                                                                                                                                                                                                                                                                                                                                                                                                                                                                          |
| Oversize                  | No                                                                                                                                                                                                                                                                                                                                                                                                                                                                                                                                                                          |