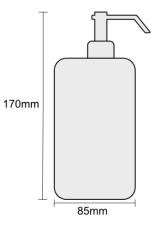

23/04/2024

| Product Dimensions     | 170mm                                                                                                                                                                                                                                                                                                                                                                                                                                                                                                                                                                       |
|------------------------|-----------------------------------------------------------------------------------------------------------------------------------------------------------------------------------------------------------------------------------------------------------------------------------------------------------------------------------------------------------------------------------------------------------------------------------------------------------------------------------------------------------------------------------------------------------------------------|
| Delivery and Returns   | <ul> <li>We offer a choice of delivery options tailored to the goods selected and your location, calculated for you automatically in the Checkout. When feasible, you will be offered options for Free, Economy or Next Day delivery.</li> <li>Any product returned by the purchaser must be unused and in its original packaging, which should be unmarked. If goods are received damaged or faulty we will take care of the problem.</li> <li>For detailed information about Delivery charges or Returns and refund policies, please click on the links below.</li> </ul> |
| Include in Google Feed | No                                                                                                                                                                                                                                                                                                                                                                                                                                                                                                                                                                          |
| Postable               | No                                                                                                                                                                                                                                                                                                                                                                                                                                                                                                                                                                          |
| Small parcel           | No                                                                                                                                                                                                                                                                                                                                                                                                                                                                                                                                                                          |
| Oversize               | No                                                                                                                                                                                                                                                                                                                                                                                                                                                                                                                                                                          |