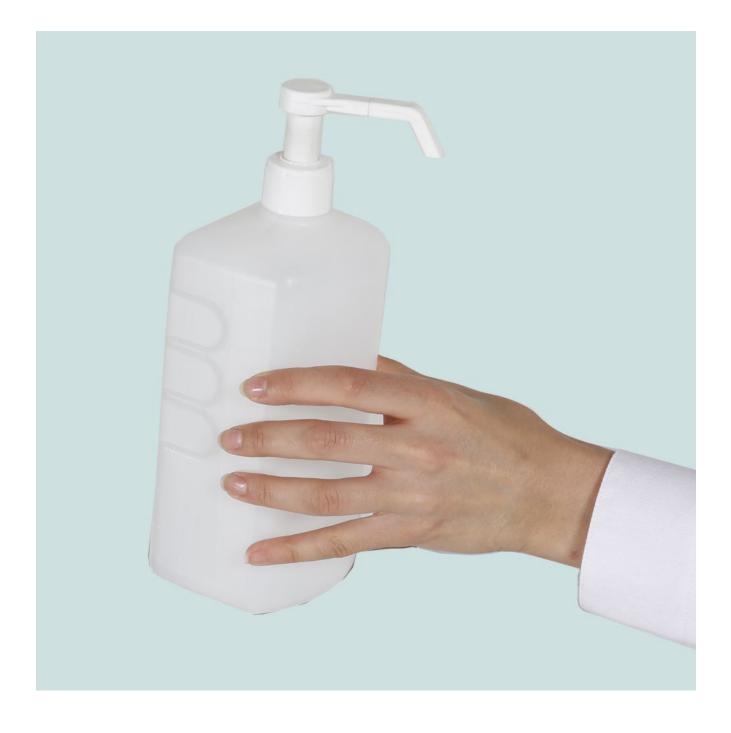

## Empty dispenser bottle with pump action

- Need a dispenser bottle you can refill from bulk supplies?
- Keep a filled spare bottle at the ready to restock a hand sanitiser stand which runs out at the busiest time of the day.

Sturdy plastic dispenser bottle with pump action cap is supplied empty to fill with hand sanitiser gel on your premises from 5 litre bulk containers.

The bottle has 1 litre capacity and is compatible with our hand sanitiser bottle holder stand. The downward angled spout helps ensure the gel is dropped onto the hands.