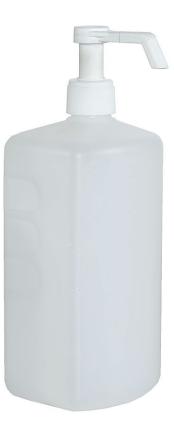

1 litre dispenser bottle with pump action (empty)

## **Short Description**

- Sturdy refillable dispenser bottle with pump action angled spout
- 1 litre capacity, compatible with our hand sanitiser bottle holder stand
- Supplied empty can be filled with sanitiser gel from 5 litre bulk bottles

Sturdy plastic dispenser bottle with pump action cap is supplied empty to fill with hand sanitiser gel on your premises from 5 litre bulk containers.

The bottle has 1 litre capacity and is compatible with our hand sanitiser bottle holder stand. The downward angled spout helps ensure the gel is dropped onto the hands.