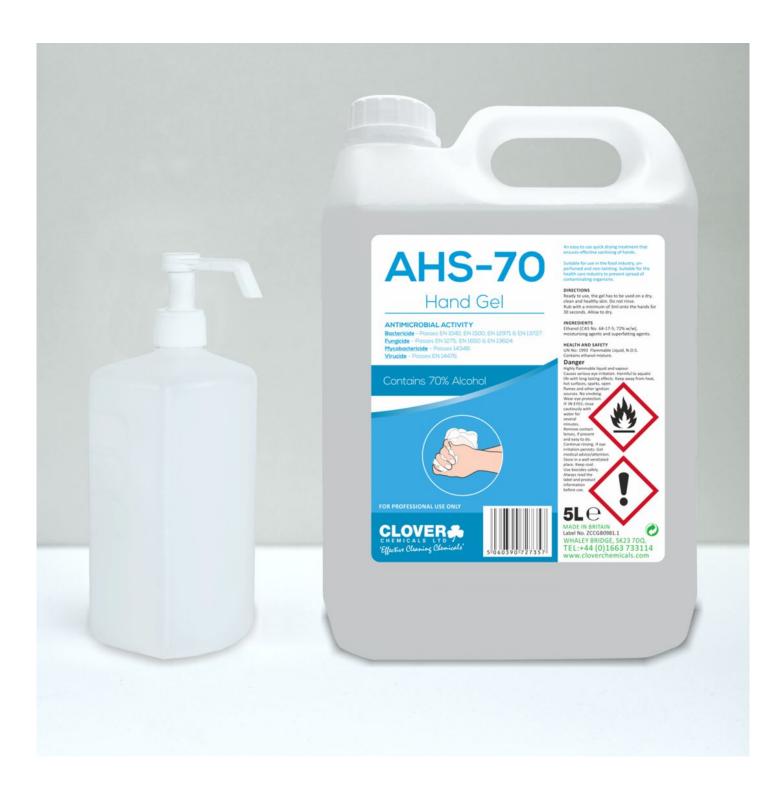

Sturdy plastic dispenser bottle with pump action cap is supplied empty to fill with hand sanitiser gel on your premises from 5 litre bulk containers.

The bottle has 1 litre capacity and is compatible with our hand sanitiser bottle holder stand. The downward angled spout helps ensure the gel is dropped onto the hands.

We recommend a funnel or jug with spout for filling from a bulk jerry can. The bottle is recommended for use with our own brand hand sanitiser gel as well as gel from other suppliers. The nozzle does not spray so it is less suitable for dispensing liquid alcohol sanitiser, but we recommend gel to avoid drips and wastage.