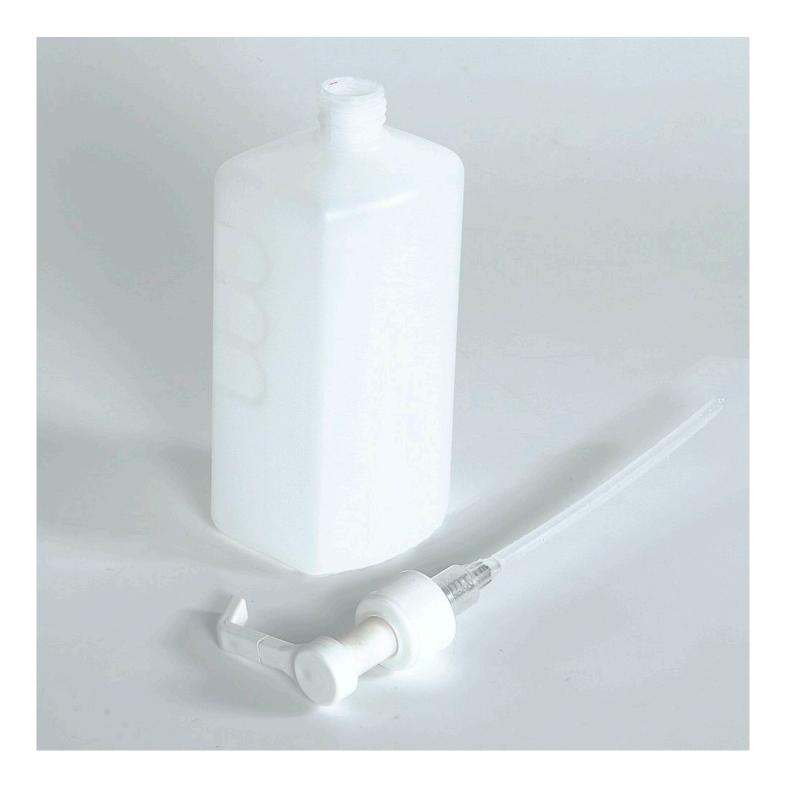

Sturdy plastic dispenser bottle with pump action cap is supplied empty to fill with hand sanitiser gel on your premises from 5 litre bulk containers.

The bottle has 1 litre capacity and is compatible with our hand sanitiser bottle holder stand. The downward angled spout helps ensure the gel is dropped onto the hands.

We recommend a funnel or jug with spout for filling from a bulk jerry can. The bottle is recommended for use with our own brand hand sanitiser gel as well as gel from other suppliers. The nozzle does not spray so it is less suitable for dispensing liquid alcohol sanitiser, but we recommend gel to avoid drips and wastage.