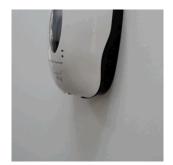

#### Details of the automatic dispenser

The sensor soap dispenser uses advanced infrared sensing to detect the presence of hands and discharge the correct amount of soap or gel. The reservoir inside the stylish white ABS casing is accessed using a supplied plastic 'key'. The dosing vlave is powered by four AA size batteries (not supplied), which will normally last about a year (depending on use). The no touch dispenser is intended for high frequency use such as in a school or commercial establishment. The gel capacity is approximately 1 litre. Soap is not supplied but is readily available.