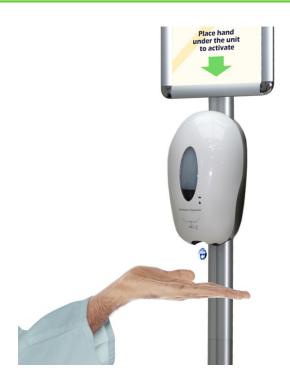

- Touchless soap dispenser unit has been well tried and tested as a hand sanitiser dispenser. It works equally reliably with liquid soap.
- The benefit of a no touch soap dispenser is well established in maintaining tidy hand washing spaces without cross-infection concerns.

#### Details of the automatic dispenser

The sensor soap dispenser uses advanced infrared sensing to detect the presence of hands and discharge the correct amount of soap or gel. The reservoir inside the stylish white ABS casing is accessed using a supplied plastic 'key'. The dosing vlave is powered by four AA size batteries (not supplied), which will normally last about a year (depending on use). The no touch dispenser is intended for high frequency use such as in a school or commercial establishment. The gel capacity is approximately 1 litre. Soap is not supplied but is readily available.