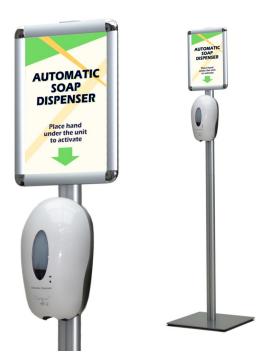

# Free standing automatic hand soap dispenser

### **Short Description**

- · Automatic hand soap or sanitiser dispenser mounted on smart floor stand
- No touch operation reliably dispenses correct amount of soap or gel automatically
- Free-standing dispenser stand includes A4 poster frame for you to add a customised message

#### Sensor soap dispenser with floor stand

Touch free sensor-activated soap dispensers offer safe and convenient contactless hand washing. Our free standing automatic hand soap or gel dispenser offers a perfect solution for outdoor venues and other washroom situations when there is no convenient wall or surface to mount an automatic soap dispenser. The dispenser floor stand provides a professional hand sanitising solution when filled with hand sanitiser gel rather than liquid soap.

#### Poster frame enables you to tailor your message

This no touch soap dispenser with floor stand includes an A4 poster frame to let you easily customise your dispenser stand. The optimum message will depend on your intended users or audience and whether you want to include a logo or branding.

#### Stable and attractive floor stand

The floor stand creates a good looking and practical free standing soap dispenser. The sturdy leg is 155 cm tall providing plenty of room for the automatic dispenser and the poster frame, which can be fitted portrait or landscape. The dispenser height can be set at the required height e.g. set lower for use by children or wheel chair users.