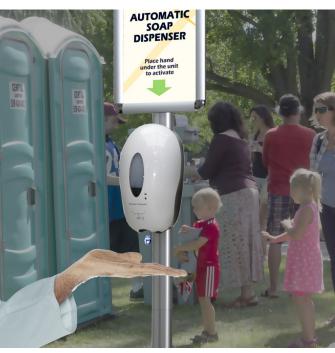

#### Sensor soap dispenser with floor stand

Touch free sensor-activated soap dispensers offer safe and convenient contactless hand washing. Our free standing automatic hand soap or gel dispenser offers a perfect solution for outdoor venues and other washroom situations when there is no convenient wall or surface to mount an automatic soap dispenser. The dispenser floor stand provides a professional hand sanitising solution when filled with hand sanitiser gel rather than liquid soap.

#### Poster frame enables you to tailor your message

This no touch soap dispenser with floor stand includes an A4 poster frame to let you easily customise your dispenser stand. The optimum message will depend on your intended users or audience and whether you want to include a logo or branding.