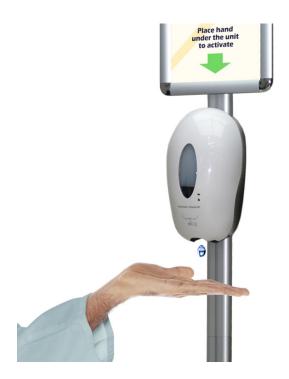

- Touchless soap dispenser unit has been well tried and tested as a hand sanitiser dispenser. It works equally reliably with liquid soap.
- The benefit of a no touch soap dispenser is well established in maintaining tidy hand washing spaces without cross-infection concerns.

#### Details of the automatic dispenser

The sensor soap dispenser uses advanced infrared sensing to detect the presence of hands and discharge the correct amount of soap or gel. The reservoir inside the stylish white ABS casing is accessed using a supplied plastic 'key'. The dosing vlave is powered by four AA size batteries (not supplied), which will normally last about a year (depending on use). The no touch dispenser is intended for high frequency use such as in a school or commercial establishment. The gel capacity is approximately 1 litre. Soap is not supplied but is readily available.