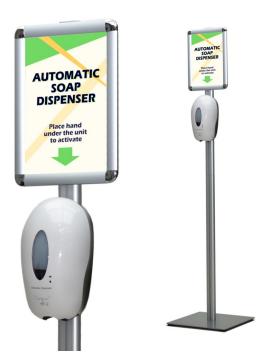

# Free standing automatic hand soap dispenser

### **Short Description**

- · Automatic hand soap or sanitiser dispenser mounted on smart floor stand
- No touch operation reliably dispenses correct amount of soap or gel automatically
- Free-standing dispenser stand includes A4 poster frame for you to add a customised message

#### Stable and attractive floor stand

The floor stand creates a good looking and practical free standing soap dispenser. The sturdy leg is 155 cm tall providing plenty of room for the automatic dispenser and the poster frame, which can be fitted portrait or landscape. The dispenser height can be set at the required height e.g. set lower for use by children or wheel chair users.

The base is made of steel so it is stable, with rubber feet under each corner. It is coated with hard wearing silver paint to match the leg and the frame. The stand is suitable for use in most environments, helping provide essential hygiene and infection control.