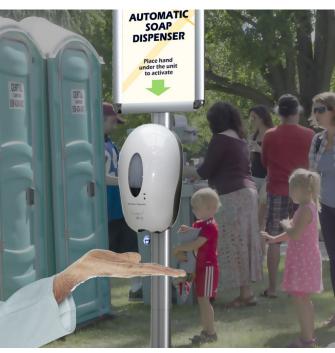

#### Sensor soap dispenser with floor stand

Touch free sensor-activated soap dispensers offer safe and convenient contactless hand washing. Our free standing automatic hand soap or gel dispenser offers a perfect solution for outdoor venues and other washroom situations when there is no convenient wall or surface to mount an automatic soap dispenser. The dispenser floor stand provides a professional hand sanitising solution when filled with hand sanitiser gel rather than liquid soap.

#### Poster frame enables you to tailor your message

This no touch soap dispenser with floor stand includes an A4 poster frame to let you easily customise your dispenser stand. The optimum message will depend on your intended users or audience and whether you want to include a logo or branding.