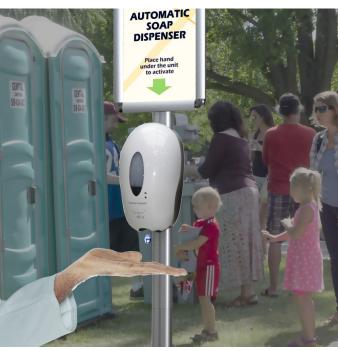

### Sensor soap dispenser with floor stand

Touch free sensor-activated soap dispensers offer safe and convenient contactless hand washing. Our free standing automatic hand soap or gel dispenser offers a perfect solution for outdoor venues and other washroom situations when there is no convenient wall or surface to mount an automatic soap dispenser. The dispenser floor stand provides a professional hand sanitising solution when filled with hand sanitiser gel rather than liquid soap.

### Poster frame enables you to tailor your message

This no touch soap dispenser with floor stand includes an A4 poster frame to let you easily customise your dispenser stand. The optimum message will depend on your intended users or audience and whether you want to include a logo or branding.