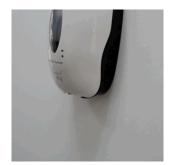

### Sensor soap dispenser with floor stand

Touch free sensor-activated soap dispensers offer safe and convenient contactless hand washing. Our free standing automatic hand soap or gel dispenser offers a perfect solution for outdoor venues and other washroom situations when there is no convenient wall or surface to mount an automatic soap dispenser. The dispenser floor stand provides a professional hand sanitising solution when filled with hand sanitiser gel rather than liquid soap.

### Details of the automatic dispenser

The sensor soap dispenser uses advanced infrared sensing to detect the presence of hands and discharge the correct amount of soap or gel. The reservoir inside the stylish white ABS casing is accessed using a supplied plastic 'key'. The dosing vlave is powered by four AA size batteries (not supplied), which will normally last about a year (depending on use). The no touch dispenser is intended for high frequency use such as in a school or commercial establishment. The gel capacity is approximately 1 litre. Soap is not supplied but is readily available.