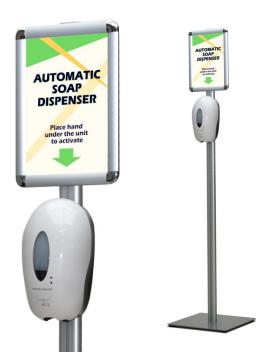

# Free standing automatic hand soap dispenser

### **Short Description**

- · Automatic hand soap or sanitiser dispenser mounted on smart floor stand
- · No touch operation reliably dispenses correct amount of soap or gel automatically
- Free-standing dispenser stand includes A4 poster frame for you to add a customised message

### Sensor soap dispenser with floor stand

Touch free sensor-activated soap dispensers offer safe and convenient contactless hand washing. Our free standing automatic hand soap or gel dispenser offers a perfect solution for outdoor venues and other washroom situations when there is no convenient wall or surface to mount an automatic soap dispenser. The dispenser floor stand provides a professional hand sanitising solution when filled with hand sanitiser gel rather than liquid soap.

### Poster frame enables you to tailor your message

This no touch soap dispenser with floor stand includes an A4 poster frame to let you easily customise your dispenser stand. The optimum message will depend on your intended users or audience and whether you want to include a logo or branding.

#### Stable and attractive floor stand

The floor stand creates a good looking and practical free standing soap dispenser. The sturdy leg is 155 cm tall providing plenty of room for the automatic dispenser and the poster frame, which can be fitted portrait or landscape. The dispenser height can be set at the required height e.g. set lower for use by children or wheel chair users.

The base is made of steel so it is stable, with rubber feet under each corner. It is coated with hard wearing silver paint to match the leg and the frame. The stand is suitable for use in most environments, helping provide essential hygiene and infection control.